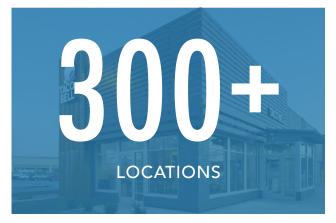

#### **INVESTMENT HIGHLIGHTS**

- Leased to a subsidiary of the largest Taco Bell Operator in the country,
   Tacala, with 300+ units under management
- Long Term absolute NNN lease which expires in 24 years
- Leased is guaranteed by Tacala Georgia Corp. operator of 48 units
- Rent increases 1.5% annually throughout the base term and the option periods
- Healthy Rent/Sales Ratio, inquire with Broker
- Located along busy Macon retail corridor with traffic counts of +21,700
   AADT
- Site was scraped and rebuilt at tenant's cost in 2016
- This property is part of a larger portfolio for sale, inquire with Broker

# TACTLA COMPANIES

**Tacala's** Founders, Dick Reese and Don Ghareeb opened their first Taco Bell in 1989 in Columbiana, Alabama. **Taco Bell locations have more than tripled in the past 30+ years**, and Tacala has grown to over **300 locations in the Southeast and Texas**. Altamont Capital Partners invested in Tacala in 2012 and has helped drive explosive unit growth over the past eight years.