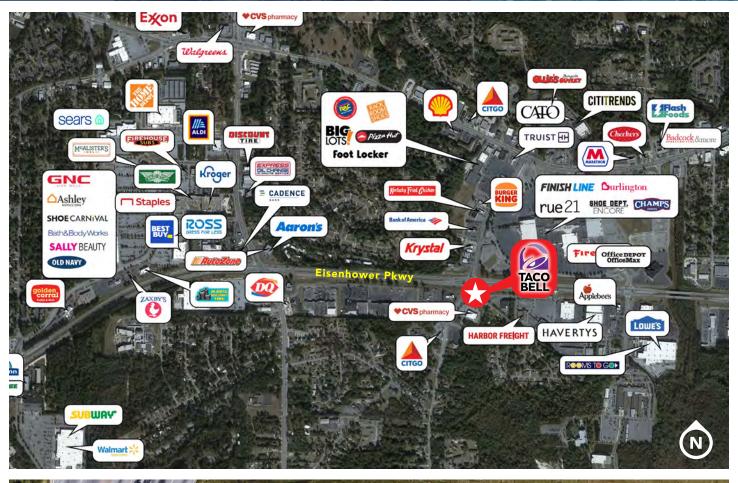

### Area Overview

**DAVID WILLIAMS** dwilliams@harbertrealty.com

#### **INVESTMENT HIGHLIGHTS**

- Leased to a subsidiary of the largest Taco Bell Operator in the country,
   Tacala, with 300+ units under management
- Long Term absolute NNN lease which expires in 24 years
- Leased is guaranteed by Tacala Georgia Corp. operator of 48 units
- Rent increases 1.5% annually throughout the base term and the option periods
- Healthy Rent/Sales Ratio, inquire with Broker
- Located along busy Macon retail corridor with traffic counts of +21,700
   AADT
- Site was scraped and rebuilt at tenant's cost in 2016
- This property is part of a larger portfolio for sale, inquire with Broker