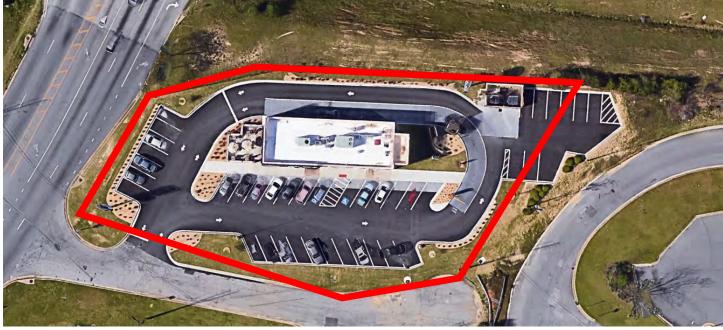

#### **BUILDING SIZE:**

±3,054 SF

#### **LOT SIZE:**

±0.715 Acres

CHRIS SCHELLIN
cschellin@Westwoodnetlease.com
314.563.2208

CHRIS SCHELLIN
REALTY SERVICES

DAVID WILLIAMS

Iwilliams@harbertrealty.com