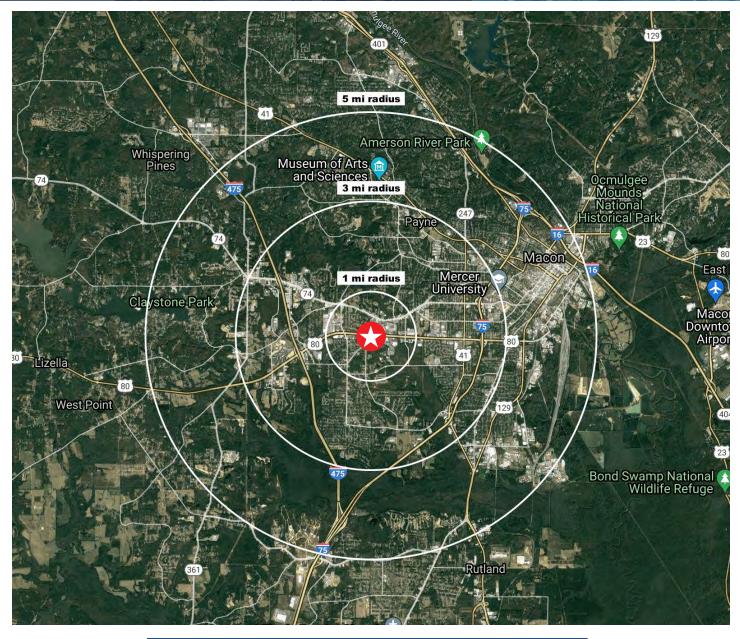

## Demographics

| POPULATION                                 | 1 MILE   | 3 MILES  | 5 MILES  |
|--------------------------------------------|----------|----------|----------|
| 2021 Estimated Population                  | 5,085    | 47,240   | 88,148   |
|                                            |          |          |          |
| DAYTIME BUSINESS POPULATION                | 1 MILE   | 3 MILES  | 5 MILES  |
| 2021 Estimated Employees                   | 4,076    | 18,041   | 50,735   |
| INCOME                                     | 1 MILE   | 3 MILES  | 5 MILES  |
| 2021 Estimated Average<br>Household Income | \$30,239 | \$43,216 | \$57,361 |