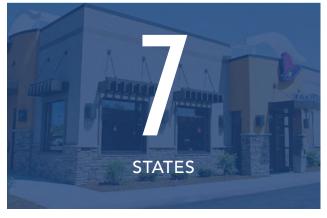

#### **INVESTMENT HIGHLIGHTS**

- Leased to a subsidiary of the largest Taco Bell Operator in the country,
   Tacala, with 300+ units under management
- Long Term absolute NNN lease which expires in 24 years
- Leased is guaranteed by Tacala Georgia Corp. operator of 48 units
- Rent increases 1.5% annually throughout the base term and the option periods
- Healthy Rent/Sales Ratio, inquire with Broker
- Located along busy Macon retail corridor with traffic counts of +21,700
   AADT
- Site was scraped and rebuilt at tenant's cost in 2016
- This property is part of a larger portfolio for sale, inquire with Broker

# TACTLA COMPANIES

**Tacala's** Founders, Dick Reese and Don Ghareeb opened their first Taco Bell in 1989 in Columbiana, Alabama. **Taco Bell locations have more than tripled in the past 30+ years**, and Tacala has grown to over **300 locations in the Southeast and Texas**. Altamont Capital Partners invested in Tacala in 2012 and has helped drive explosive unit growth over the past eight years.