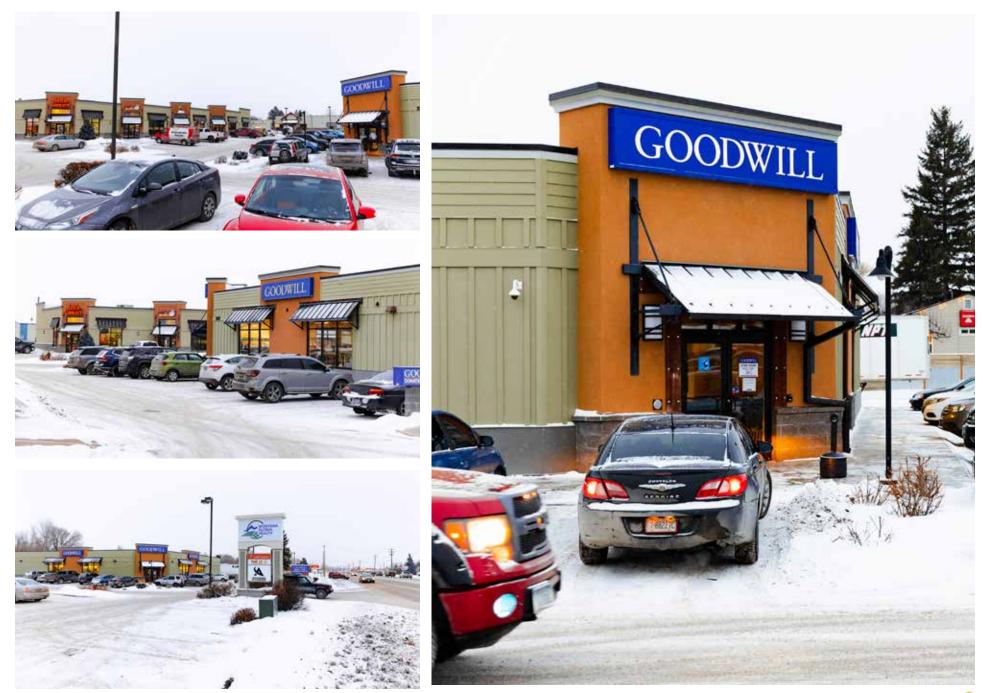

#### PROPERTY PHOTOS

#### **PROPERTY PHOTOS**

NOTABLE RENTAL ESCALATIONS OF 11% EVERY FIVE YEARS WITH TWO ADDITIONAL OPTIONS TO EXTEND THE TRIPLE-NET LEASE

GOODWILL

GOODWILL 13

NPT

GENEROUS ON-SITE PARKING AVAILABLE (40 STALLS) AND FRONTAGE ALONG US HIGHWAY 2, A VITAL EAST/WEST CORRIDOR FOR NORTHERN MONTANA

23

IT 1873

GOODW