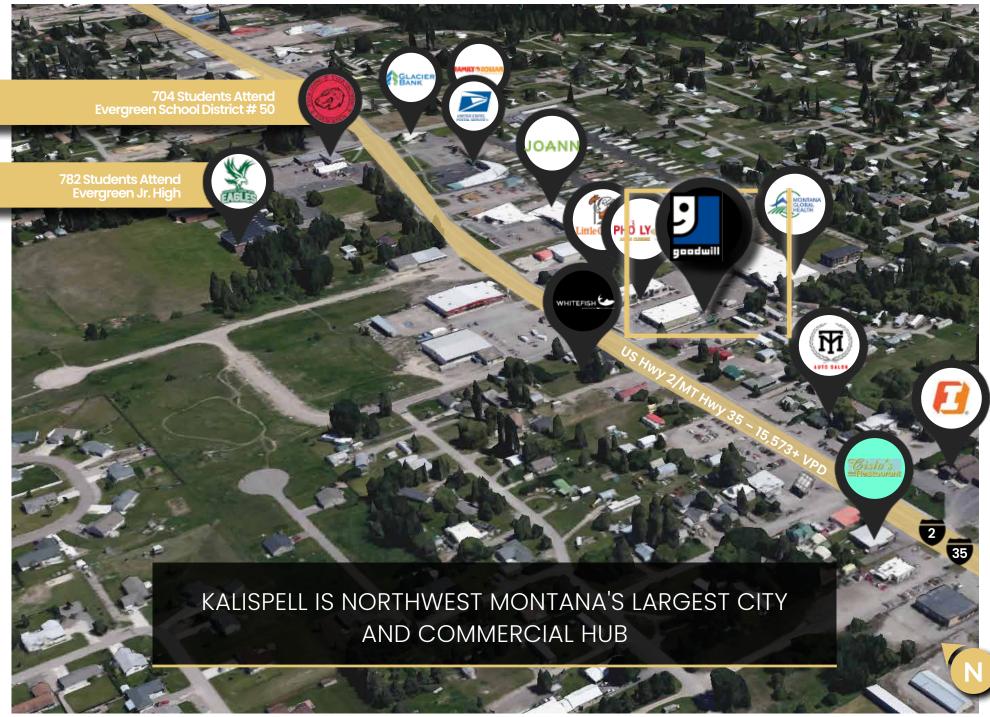

#### AERIAL MAP

#### DEMOGRAPHICS

|                                                | 1 Mile           | 3 Miles         | 5 Miles              |
|------------------------------------------------|------------------|-----------------|----------------------|
| <b>AVG HOUSEHOLD INCOME</b>                    | \$48,598         | \$63,265        | \$70,941             |
| # OF HOUSEHOLDS                                | 2,066            | 11,192          | 17,960               |
| 2020 POPULATION                                | 5,183            | 26,881          | 43,966               |
| DISTANCE TO DOWNTOWN KALISPELL, MT             | Approx 3.0 Mile  | S               |                      |
| DISTANCE TO GLACIER PARK INTERNATIONAL AIRPORT | Approx 6.1 Miles |                 |                      |
| TRAFFIC COUNTS                                 | 15,573+ Vehicle  | s Per Day Along | US Highway 2         |
|                                                | 3,393+ Vehicles  | Per Day Along   | West Evergreen Drive |
|                                                | S. D.            |                 |                      |