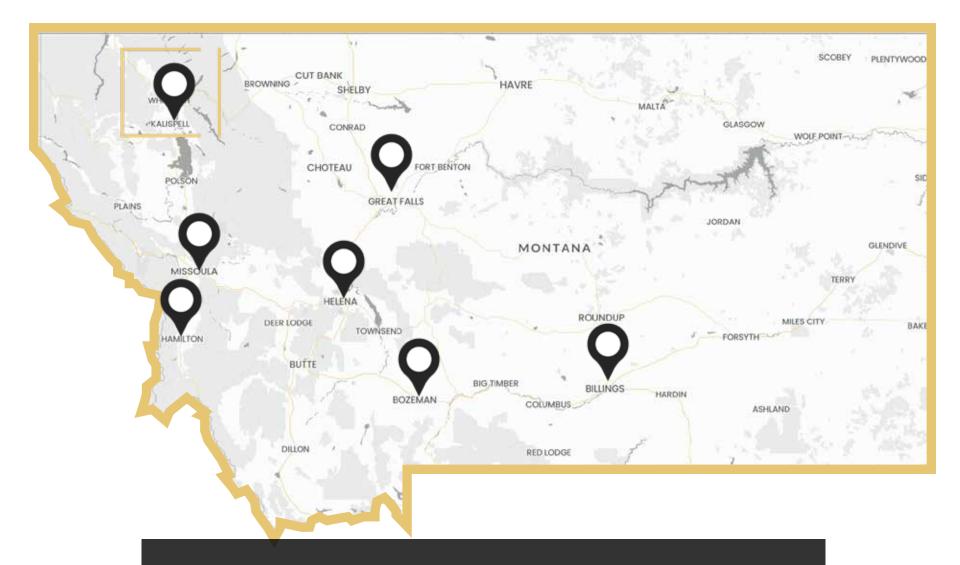

#### GOODWILL LOCATION MAP

KALISPELL GOODWILL IS THE SINGLE GOODWILL STORE SERVICING THE ENTIRE NORTHWEST MONTANA REGION

#### EASTER SEALS GOODWILL NORTHERN ROCKY MOUNTAIN

Easterseals Goodwill Northern Rocky Mountain is a nonprofit organization that provides services across four states (MT, ID, WY, UT). The services focus on helping individuals increase their independence and improve their lives. The available services in Montana include senior employment, hospice, disability and adult day services. Easterseals Goodwill Northern Rocky Mountain retail stores span across Montana, Idaho and Utah. The thrift stores provide affordable used clothing and household items and work with local agencies to provide employment opportunities for individuals with physical, mental and intellectual disabilities. The proceeds of the Goodwill stores support the services provided by the organization.