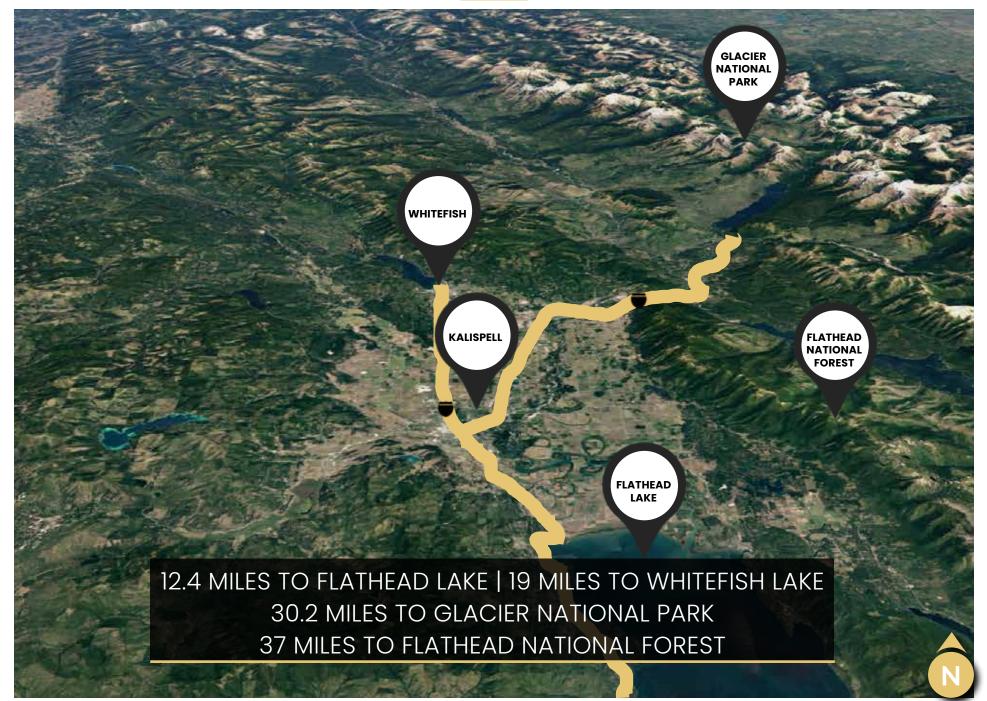

#### GOODWILL LOCATION MAP

KALISPELL GOODWILL IS THE SINGLE GOODWILL STORE SERVICING THE ENTIRE NORTHWEST MONTANA REGION

#### AERIAL MAP

### **A**BOUT KALISPELL, MT

Kalispell, a city in the Northwest region of the state, is known as the soul of Montana. It is the county seat of Flathead County and is home to Nearly 20,000 people. Kalispell provides the closest airport – Glacier Park International Airport – for those traveling to visit the incredible mountains of Glacier National Park, crystal-clear waters of Flathead Lake and pristine slopes of Whitefish Ski Resort. The city's charming downtown district offers many restaurants and craft breweries and distilleries with authentic Montana flavor. Located on the United States-Canada border and adjacent to the Canadian provinces of Alberta and British Columbia is Glacier National Park, an American National Park that draws approximately 3 million visitors annually. The park encompasses 1 million acres and provides 700 miles of trails for visitors seeking wilderness and adventure.

#### DEMOGRAPHICS

|                                                | 1 Mile           | 3 Miles         | 5 Miles              |
|------------------------------------------------|------------------|-----------------|----------------------|
| <b>AVG HOUSEHOLD INCOME</b>                    | \$48,598         | \$63,265        | \$70,941             |
| # OF HOUSEHOLDS                                | 2,066            | 11,192          | 17,960               |
| 2020 POPULATION                                | 5,183            | 26,881          | 43,966               |
| DISTANCE TO DOWNTOWN KALISPELL, MT             | Approx 3.0 Mile  | S               |                      |
| DISTANCE TO GLACIER PARK INTERNATIONAL AIRPORT | Approx 6.1 Miles |                 |                      |
| TRAFFIC COUNTS                                 | 15,573+ Vehicle  | s Per Day Along | US Highway 2         |
|                                                | 3,393+ Vehicles  | Per Day Along   | West Evergreen Drive |
|                                                | S. D.            |                 |                      |