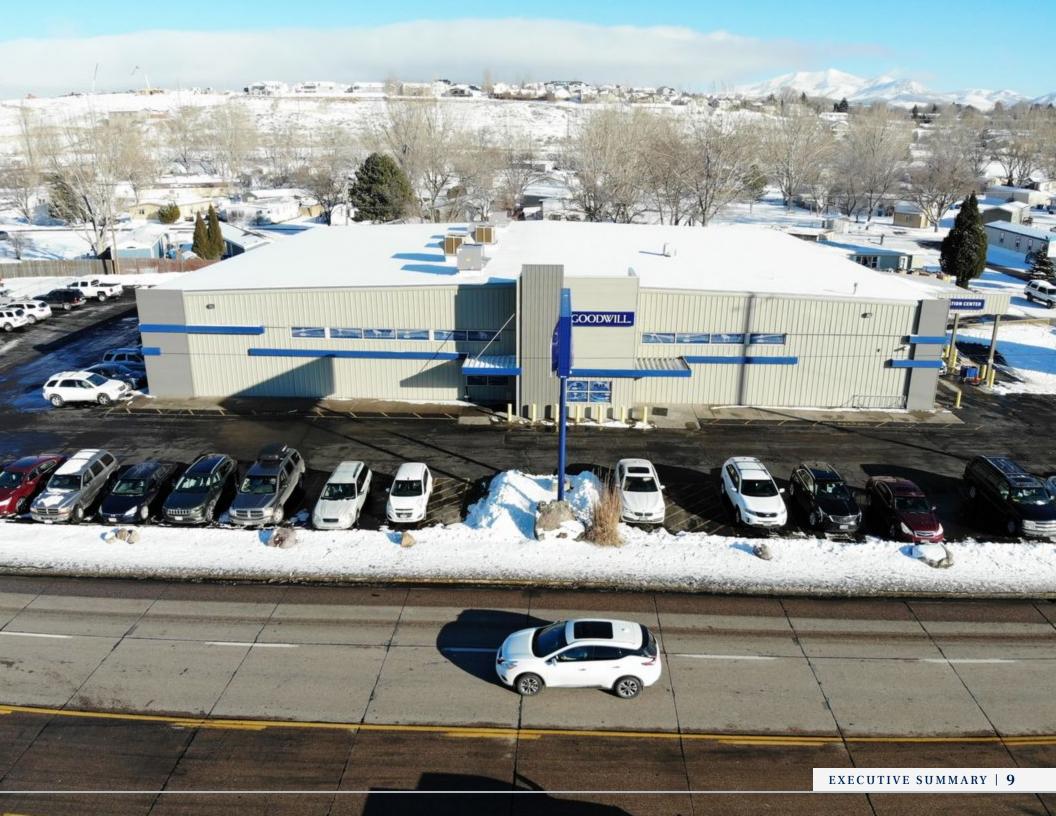

# **GOODWILL - POCATELLO**

1570 Yellowstone Ave, Pocatello, ID 83201

#### **INVESTMENT OVERVIEW**

Over Seven Years Remaining on Triple-Net Lease

Corporate Guaranteed Lease with Easter Seals - Goodwill Northern Rocky Mountain Inc.

Three, 5-Year Options to Renew

Over 25,000 Vehicles Drive by Every Day

Located in The Heart of Pocatello

Located Across the Street from Costco and many other Major Retailers

Tenant Invested Substantial Money in Renovation

Tenant is Doing Great Business and Expected to Stay For All Options on Lease