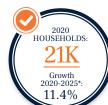

# DEMOGRAPHICS // Goodwill - Pocatello

| 91                                                                                                                                                                                                                                                                                                                                                                                                                                                                                                                                                                                                                                                                                                                                                                                                                                                                                                                                                                                                                                                                                                                                                                                                                                                                                                                                                                                                                                                                                                                                                                                                                                                                                                                                                                                                                                                                                                                                                                                                                                                                                                                             | POPULATION                      | 1 Mile    | 3 Miles   | 5 Miles   |
|--------------------------------------------------------------------------------------------------------------------------------------------------------------------------------------------------------------------------------------------------------------------------------------------------------------------------------------------------------------------------------------------------------------------------------------------------------------------------------------------------------------------------------------------------------------------------------------------------------------------------------------------------------------------------------------------------------------------------------------------------------------------------------------------------------------------------------------------------------------------------------------------------------------------------------------------------------------------------------------------------------------------------------------------------------------------------------------------------------------------------------------------------------------------------------------------------------------------------------------------------------------------------------------------------------------------------------------------------------------------------------------------------------------------------------------------------------------------------------------------------------------------------------------------------------------------------------------------------------------------------------------------------------------------------------------------------------------------------------------------------------------------------------------------------------------------------------------------------------------------------------------------------------------------------------------------------------------------------------------------------------------------------------------------------------------------------------------------------------------------------------|---------------------------------|-----------|-----------|-----------|
|                                                                                                                                                                                                                                                                                                                                                                                                                                                                                                                                                                                                                                                                                                                                                                                                                                                                                                                                                                                                                                                                                                                                                                                                                                                                                                                                                                                                                                                                                                                                                                                                                                                                                                                                                                                                                                                                                                                                                                                                                                                                                                                                | 2026 Projection                 | 8,816     | 60,226    | 74,682    |
|                                                                                                                                                                                                                                                                                                                                                                                                                                                                                                                                                                                                                                                                                                                                                                                                                                                                                                                                                                                                                                                                                                                                                                                                                                                                                                                                                                                                                                                                                                                                                                                                                                                                                                                                                                                                                                                                                                                                                                                                                                                                                                                                | 2021 Estimate                   | 8,519     | 58,273    | 72,433    |
|                                                                                                                                                                                                                                                                                                                                                                                                                                                                                                                                                                                                                                                                                                                                                                                                                                                                                                                                                                                                                                                                                                                                                                                                                                                                                                                                                                                                                                                                                                                                                                                                                                                                                                                                                                                                                                                                                                                                                                                                                                                                                                                                | 2010 Census                     | 7,954     | 54,130    | 67,529    |
|                                                                                                                                                                                                                                                                                                                                                                                                                                                                                                                                                                                                                                                                                                                                                                                                                                                                                                                                                                                                                                                                                                                                                                                                                                                                                                                                                                                                                                                                                                                                                                                                                                                                                                                                                                                                                                                                                                                                                                                                                                                                                                                                | 2000 Census                     | 7,303     | 49,762    | 61,183    |
|                                                                                                                                                                                                                                                                                                                                                                                                                                                                                                                                                                                                                                                                                                                                                                                                                                                                                                                                                                                                                                                                                                                                                                                                                                                                                                                                                                                                                                                                                                                                                                                                                                                                                                                                                                                                                                                                                                                                                                                                                                                                                                                                | HOUSEHOLD INCOME                |           |           |           |
|                                                                                                                                                                                                                                                                                                                                                                                                                                                                                                                                                                                                                                                                                                                                                                                                                                                                                                                                                                                                                                                                                                                                                                                                                                                                                                                                                                                                                                                                                                                                                                                                                                                                                                                                                                                                                                                                                                                                                                                                                                                                                                                                | Average                         | \$58,323  | \$65,785  | \$65,764  |
|                                                                                                                                                                                                                                                                                                                                                                                                                                                                                                                                                                                                                                                                                                                                                                                                                                                                                                                                                                                                                                                                                                                                                                                                                                                                                                                                                                                                                                                                                                                                                                                                                                                                                                                                                                                                                                                                                                                                                                                                                                                                                                                                | Median                          | \$48,070  | \$51,448  | \$50,861  |
|                                                                                                                                                                                                                                                                                                                                                                                                                                                                                                                                                                                                                                                                                                                                                                                                                                                                                                                                                                                                                                                                                                                                                                                                                                                                                                                                                                                                                                                                                                                                                                                                                                                                                                                                                                                                                                                                                                                                                                                                                                                                                                                                | Per Capita                      | \$21,953  | \$25,051  | \$25,025  |
| Chubbuck                                                                                                                                                                                                                                                                                                                                                                                                                                                                                                                                                                                                                                                                                                                                                                                                                                                                                                                                                                                                                                                                                                                                                                                                                                                                                                                                                                                                                                                                                                                                                                                                                                                                                                                                                                                                                                                                                                                                                                                                                                                                                                                       | HOUSEHOLDS                      |           |           |           |
|                                                                                                                                                                                                                                                                                                                                                                                                                                                                                                                                                                                                                                                                                                                                                                                                                                                                                                                                                                                                                                                                                                                                                                                                                                                                                                                                                                                                                                                                                                                                                                                                                                                                                                                                                                                                                                                                                                                                                                                                                                                                                                                                | 2026 Projection                 | 3,320     | 22,892    | 28,116    |
| 86                                                                                                                                                                                                                                                                                                                                                                                                                                                                                                                                                                                                                                                                                                                                                                                                                                                                                                                                                                                                                                                                                                                                                                                                                                                                                                                                                                                                                                                                                                                                                                                                                                                                                                                                                                                                                                                                                                                                                                                                                                                                                                                             | 2021 Estimate                   | 3,189     | 22,033    | 27,136    |
| 30                                                                                                                                                                                                                                                                                                                                                                                                                                                                                                                                                                                                                                                                                                                                                                                                                                                                                                                                                                                                                                                                                                                                                                                                                                                                                                                                                                                                                                                                                                                                                                                                                                                                                                                                                                                                                                                                                                                                                                                                                                                                                                                             | 2010 Census                     | 2,934     | 20,333    | 25,173    |
|                                                                                                                                                                                                                                                                                                                                                                                                                                                                                                                                                                                                                                                                                                                                                                                                                                                                                                                                                                                                                                                                                                                                                                                                                                                                                                                                                                                                                                                                                                                                                                                                                                                                                                                                                                                                                                                                                                                                                                                                                                                                                                                                | 2000 Census                     | 2,684     | 18,100    | 22,365    |
|                                                                                                                                                                                                                                                                                                                                                                                                                                                                                                                                                                                                                                                                                                                                                                                                                                                                                                                                                                                                                                                                                                                                                                                                                                                                                                                                                                                                                                                                                                                                                                                                                                                                                                                                                                                                                                                                                                                                                                                                                                                                                                                                | HOUSING                         |           |           |           |
|                                                                                                                                                                                                                                                                                                                                                                                                                                                                                                                                                                                                                                                                                                                                                                                                                                                                                                                                                                                                                                                                                                                                                                                                                                                                                                                                                                                                                                                                                                                                                                                                                                                                                                                                                                                                                                                                                                                                                                                                                                                                                                                                | Median Home Value               | \$160,641 | \$178,274 | \$180,365 |
|                                                                                                                                                                                                                                                                                                                                                                                                                                                                                                                                                                                                                                                                                                                                                                                                                                                                                                                                                                                                                                                                                                                                                                                                                                                                                                                                                                                                                                                                                                                                                                                                                                                                                                                                                                                                                                                                                                                                                                                                                                                                                                                                | EMPLOYMENT                      |           |           |           |
|                                                                                                                                                                                                                                                                                                                                                                                                                                                                                                                                                                                                                                                                                                                                                                                                                                                                                                                                                                                                                                                                                                                                                                                                                                                                                                                                                                                                                                                                                                                                                                                                                                                                                                                                                                                                                                                                                                                                                                                                                                                                                                                                | 2021 Daytime Population         | 11,932    | 68,317    | 83,343    |
|                                                                                                                                                                                                                                                                                                                                                                                                                                                                                                                                                                                                                                                                                                                                                                                                                                                                                                                                                                                                                                                                                                                                                                                                                                                                                                                                                                                                                                                                                                                                                                                                                                                                                                                                                                                                                                                                                                                                                                                                                                                                                                                                | 2021 Unemployment               | 3.91%     | 4.94%     | 5.19%     |
| Pocatello                                                                                                                                                                                                                                                                                                                                                                                                                                                                                                                                                                                                                                                                                                                                                                                                                                                                                                                                                                                                                                                                                                                                                                                                                                                                                                                                                                                                                                                                                                                                                                                                                                                                                                                                                                                                                                                                                                                                                                                                                                                                                                                      | Average Time Traveled (Minutes) | 18        | 18        | 18        |
|                                                                                                                                                                                                                                                                                                                                                                                                                                                                                                                                                                                                                                                                                                                                                                                                                                                                                                                                                                                                                                                                                                                                                                                                                                                                                                                                                                                                                                                                                                                                                                                                                                                                                                                                                                                                                                                                                                                                                                                                                                                                                                                                | EDUCATIONAL ATTAINMENT          |           |           |           |
|                                                                                                                                                                                                                                                                                                                                                                                                                                                                                                                                                                                                                                                                                                                                                                                                                                                                                                                                                                                                                                                                                                                                                                                                                                                                                                                                                                                                                                                                                                                                                                                                                                                                                                                                                                                                                                                                                                                                                                                                                                                                                                                                | High School Graduate (12)       | 29.13%    | 26.18%    | 25.93%    |
| Setting Indiana Control of the Contr | Some College (13-15)            | 27.93%    | 29.12%    | 29.08%    |
|                                                                                                                                                                                                                                                                                                                                                                                                                                                                                                                                                                                                                                                                                                                                                                                                                                                                                                                                                                                                                                                                                                                                                                                                                                                                                                                                                                                                                                                                                                                                                                                                                                                                                                                                                                                                                                                                                                                                                                                                                                                                                                                                | Associate Degree Only           | 8.02%     | 8.92%     | 9.00%     |
| Carbou Targhee<br>National Forest                                                                                                                                                                                                                                                                                                                                                                                                                                                                                                                                                                                                                                                                                                                                                                                                                                                                                                                                                                                                                                                                                                                                                                                                                                                                                                                                                                                                                                                                                                                                                                                                                                                                                                                                                                                                                                                                                                                                                                                                                                                                                              | Bachelor's Degree Only          | 18.13%    | 19.43%    | 19.19%    |
| Medicalian of each                                                                                                                                                                                                                                                                                                                                                                                                                                                                                                                                                                                                                                                                                                                                                                                                                                                                                                                                                                                                                                                                                                                                                                                                                                                                                                                                                                                                                                                                                                                                                                                                                                                                                                                                                                                                                                                                                                                                                                                                                                                                                                             | Graduate Degree                 | 6.89%     | 8.62%     | 8.99%     |