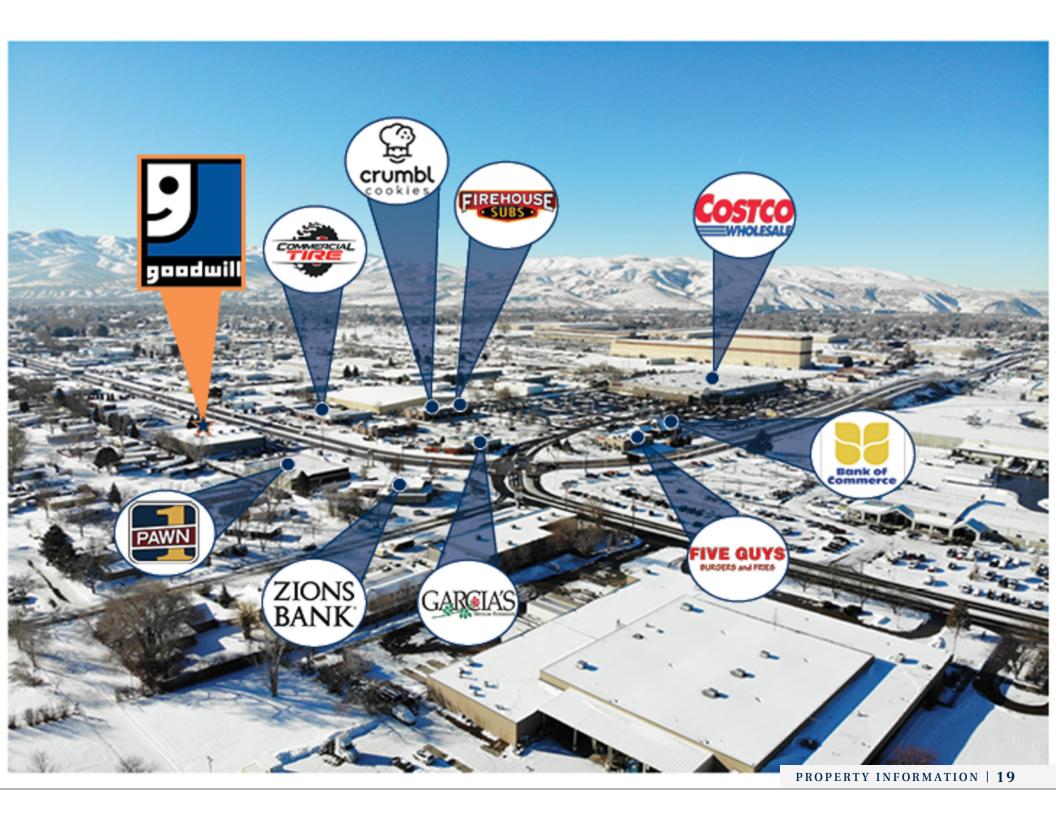

Located in The Heart of Pocatello

Located Across the Street from Costco and many other Major Retailers

Tenant Invested Substantial Money in Renovation

Tenant is Doing Great Business and Expected to Stay For All Options on Lease

# Property Information

TENANT PROFILE

REGIONAL MAP

LOCAL MAP

RETAIL MAP

AVERAGE DAILY TRAFFIC COUNT