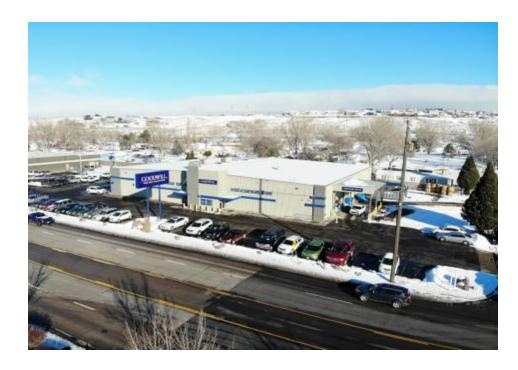

# **GOODWILL - POCATELLO**

1570 Yellowstone Ave, Pocatello, ID 83201

#### **INVESTMENT OVERVIEW**

Over Seven Years Remaining on Triple-Net Lease

Corporate Guaranteed Lease with Easter Seals - Goodwill Northern Rocky Mountain Inc.

Three, 5-Year Options to Renew

Over 25,000 Vehicles Drive by Every Day

Located in The Heart of Pocatello

Located Across the Street from Costco and many other Major Retailers

Tenant Invested Substantial Money in Renovation

Tenant is Doing Great Business and Expected to Stay For All Options on Lease