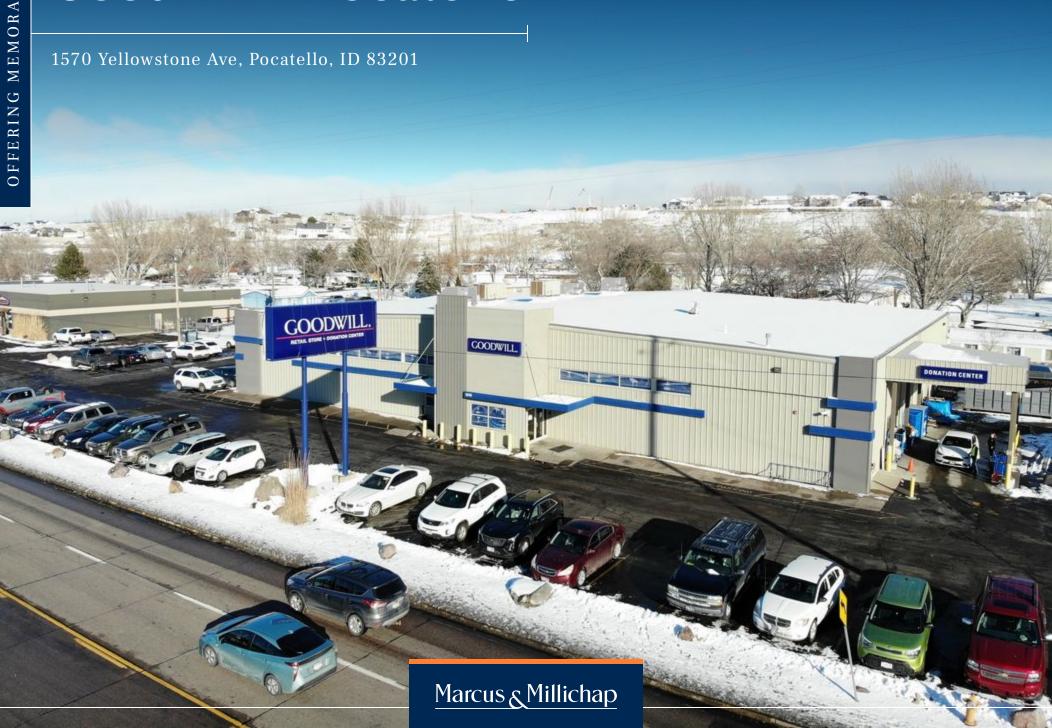

# **GOODWILL - POCATELLO**

1570 Yellowstone Ave, Pocatello, ID 83201

#### **INVESTMENT OVERVIEW**

Over Seven Years Remaining on Triple-Net Lease

Corporate Guaranteed Lease with Easter Seals - Goodwill Northern Rocky Mountain Inc.

Three, 5-Year Options to Renew

Over 25,000 Vehicles Drive by Every Day

Located in The Heart of Pocatello

Located Across the Street from Costco and many other Major Retailers

Tenant Invested Substantial Money in Renovation

Tenant is Doing Great Business and Expected to Stay For All Options on Lease