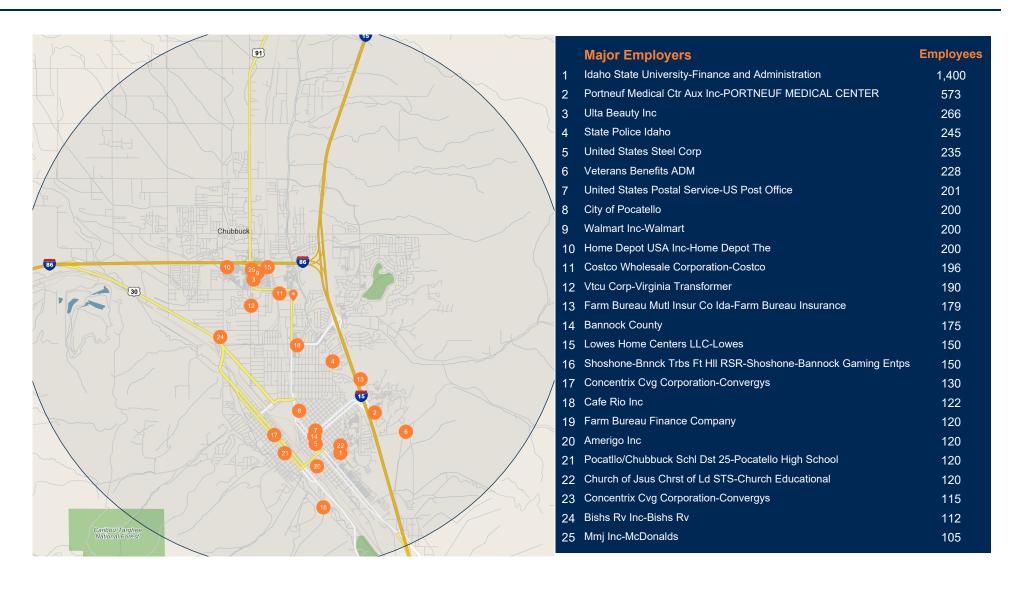

# Property Information

TENANT PROFILE

REGIONAL MAP

LOCAL MAP

RETAIL MAP

AVERAGE DAILY TRAFFIC COUNT

# DEMOGRAPHICS // Goodwill - Pocatello

| 91                                                                                                                                                                                                                                                                                                                                                                                                                                                                                                                                                                                                                                                                                                                                                                                                                                                                                                                                                                                                                                                                                                                                                                                                                                                                                                                                                                                                                                                                                                                                                                                                                                                                                                                                                                                                                                                                                                                                                                                                                                                                                                                             | POPULATION                      | 1 Mile    | 3 Miles   | 5 Miles   |
|--------------------------------------------------------------------------------------------------------------------------------------------------------------------------------------------------------------------------------------------------------------------------------------------------------------------------------------------------------------------------------------------------------------------------------------------------------------------------------------------------------------------------------------------------------------------------------------------------------------------------------------------------------------------------------------------------------------------------------------------------------------------------------------------------------------------------------------------------------------------------------------------------------------------------------------------------------------------------------------------------------------------------------------------------------------------------------------------------------------------------------------------------------------------------------------------------------------------------------------------------------------------------------------------------------------------------------------------------------------------------------------------------------------------------------------------------------------------------------------------------------------------------------------------------------------------------------------------------------------------------------------------------------------------------------------------------------------------------------------------------------------------------------------------------------------------------------------------------------------------------------------------------------------------------------------------------------------------------------------------------------------------------------------------------------------------------------------------------------------------------------|---------------------------------|-----------|-----------|-----------|
|                                                                                                                                                                                                                                                                                                                                                                                                                                                                                                                                                                                                                                                                                                                                                                                                                                                                                                                                                                                                                                                                                                                                                                                                                                                                                                                                                                                                                                                                                                                                                                                                                                                                                                                                                                                                                                                                                                                                                                                                                                                                                                                                | 2026 Projection                 | 8,816     | 60,226    | 74,682    |
|                                                                                                                                                                                                                                                                                                                                                                                                                                                                                                                                                                                                                                                                                                                                                                                                                                                                                                                                                                                                                                                                                                                                                                                                                                                                                                                                                                                                                                                                                                                                                                                                                                                                                                                                                                                                                                                                                                                                                                                                                                                                                                                                | 2021 Estimate                   | 8,519     | 58,273    | 72,433    |
|                                                                                                                                                                                                                                                                                                                                                                                                                                                                                                                                                                                                                                                                                                                                                                                                                                                                                                                                                                                                                                                                                                                                                                                                                                                                                                                                                                                                                                                                                                                                                                                                                                                                                                                                                                                                                                                                                                                                                                                                                                                                                                                                | 2010 Census                     | 7,954     | 54,130    | 67,529    |
|                                                                                                                                                                                                                                                                                                                                                                                                                                                                                                                                                                                                                                                                                                                                                                                                                                                                                                                                                                                                                                                                                                                                                                                                                                                                                                                                                                                                                                                                                                                                                                                                                                                                                                                                                                                                                                                                                                                                                                                                                                                                                                                                | 2000 Census                     | 7,303     | 49,762    | 61,183    |
|                                                                                                                                                                                                                                                                                                                                                                                                                                                                                                                                                                                                                                                                                                                                                                                                                                                                                                                                                                                                                                                                                                                                                                                                                                                                                                                                                                                                                                                                                                                                                                                                                                                                                                                                                                                                                                                                                                                                                                                                                                                                                                                                | HOUSEHOLD INCOME                |           |           |           |
|                                                                                                                                                                                                                                                                                                                                                                                                                                                                                                                                                                                                                                                                                                                                                                                                                                                                                                                                                                                                                                                                                                                                                                                                                                                                                                                                                                                                                                                                                                                                                                                                                                                                                                                                                                                                                                                                                                                                                                                                                                                                                                                                | Average                         | \$58,323  | \$65,785  | \$65,764  |
|                                                                                                                                                                                                                                                                                                                                                                                                                                                                                                                                                                                                                                                                                                                                                                                                                                                                                                                                                                                                                                                                                                                                                                                                                                                                                                                                                                                                                                                                                                                                                                                                                                                                                                                                                                                                                                                                                                                                                                                                                                                                                                                                | Median                          | \$48,070  | \$51,448  | \$50,861  |
|                                                                                                                                                                                                                                                                                                                                                                                                                                                                                                                                                                                                                                                                                                                                                                                                                                                                                                                                                                                                                                                                                                                                                                                                                                                                                                                                                                                                                                                                                                                                                                                                                                                                                                                                                                                                                                                                                                                                                                                                                                                                                                                                | Per Capita                      | \$21,953  | \$25,051  | \$25,025  |
| Chubbuck                                                                                                                                                                                                                                                                                                                                                                                                                                                                                                                                                                                                                                                                                                                                                                                                                                                                                                                                                                                                                                                                                                                                                                                                                                                                                                                                                                                                                                                                                                                                                                                                                                                                                                                                                                                                                                                                                                                                                                                                                                                                                                                       | HOUSEHOLDS                      |           |           |           |
|                                                                                                                                                                                                                                                                                                                                                                                                                                                                                                                                                                                                                                                                                                                                                                                                                                                                                                                                                                                                                                                                                                                                                                                                                                                                                                                                                                                                                                                                                                                                                                                                                                                                                                                                                                                                                                                                                                                                                                                                                                                                                                                                | 2026 Projection                 | 3,320     | 22,892    | 28,116    |
| 86                                                                                                                                                                                                                                                                                                                                                                                                                                                                                                                                                                                                                                                                                                                                                                                                                                                                                                                                                                                                                                                                                                                                                                                                                                                                                                                                                                                                                                                                                                                                                                                                                                                                                                                                                                                                                                                                                                                                                                                                                                                                                                                             | 2021 Estimate                   | 3,189     | 22,033    | 27,136    |
| 30                                                                                                                                                                                                                                                                                                                                                                                                                                                                                                                                                                                                                                                                                                                                                                                                                                                                                                                                                                                                                                                                                                                                                                                                                                                                                                                                                                                                                                                                                                                                                                                                                                                                                                                                                                                                                                                                                                                                                                                                                                                                                                                             | 2010 Census                     | 2,934     | 20,333    | 25,173    |
|                                                                                                                                                                                                                                                                                                                                                                                                                                                                                                                                                                                                                                                                                                                                                                                                                                                                                                                                                                                                                                                                                                                                                                                                                                                                                                                                                                                                                                                                                                                                                                                                                                                                                                                                                                                                                                                                                                                                                                                                                                                                                                                                | 2000 Census                     | 2,684     | 18,100    | 22,365    |
|                                                                                                                                                                                                                                                                                                                                                                                                                                                                                                                                                                                                                                                                                                                                                                                                                                                                                                                                                                                                                                                                                                                                                                                                                                                                                                                                                                                                                                                                                                                                                                                                                                                                                                                                                                                                                                                                                                                                                                                                                                                                                                                                | HOUSING                         |           |           |           |
|                                                                                                                                                                                                                                                                                                                                                                                                                                                                                                                                                                                                                                                                                                                                                                                                                                                                                                                                                                                                                                                                                                                                                                                                                                                                                                                                                                                                                                                                                                                                                                                                                                                                                                                                                                                                                                                                                                                                                                                                                                                                                                                                | Median Home Value               | \$160,641 | \$178,274 | \$180,365 |
|                                                                                                                                                                                                                                                                                                                                                                                                                                                                                                                                                                                                                                                                                                                                                                                                                                                                                                                                                                                                                                                                                                                                                                                                                                                                                                                                                                                                                                                                                                                                                                                                                                                                                                                                                                                                                                                                                                                                                                                                                                                                                                                                | EMPLOYMENT                      |           |           |           |
|                                                                                                                                                                                                                                                                                                                                                                                                                                                                                                                                                                                                                                                                                                                                                                                                                                                                                                                                                                                                                                                                                                                                                                                                                                                                                                                                                                                                                                                                                                                                                                                                                                                                                                                                                                                                                                                                                                                                                                                                                                                                                                                                | 2021 Daytime Population         | 11,932    | 68,317    | 83,343    |
|                                                                                                                                                                                                                                                                                                                                                                                                                                                                                                                                                                                                                                                                                                                                                                                                                                                                                                                                                                                                                                                                                                                                                                                                                                                                                                                                                                                                                                                                                                                                                                                                                                                                                                                                                                                                                                                                                                                                                                                                                                                                                                                                | 2021 Unemployment               | 3.91%     | 4.94%     | 5.19%     |
| Pocatello                                                                                                                                                                                                                                                                                                                                                                                                                                                                                                                                                                                                                                                                                                                                                                                                                                                                                                                                                                                                                                                                                                                                                                                                                                                                                                                                                                                                                                                                                                                                                                                                                                                                                                                                                                                                                                                                                                                                                                                                                                                                                                                      | Average Time Traveled (Minutes) | 18        | 18        | 18        |
|                                                                                                                                                                                                                                                                                                                                                                                                                                                                                                                                                                                                                                                                                                                                                                                                                                                                                                                                                                                                                                                                                                                                                                                                                                                                                                                                                                                                                                                                                                                                                                                                                                                                                                                                                                                                                                                                                                                                                                                                                                                                                                                                | EDUCATIONAL ATTAINMENT          |           |           |           |
|                                                                                                                                                                                                                                                                                                                                                                                                                                                                                                                                                                                                                                                                                                                                                                                                                                                                                                                                                                                                                                                                                                                                                                                                                                                                                                                                                                                                                                                                                                                                                                                                                                                                                                                                                                                                                                                                                                                                                                                                                                                                                                                                | High School Graduate (12)       | 29.13%    | 26.18%    | 25.93%    |
| Setting Indiana Control of the Contr | Some College (13-15)            | 27.93%    | 29.12%    | 29.08%    |
|                                                                                                                                                                                                                                                                                                                                                                                                                                                                                                                                                                                                                                                                                                                                                                                                                                                                                                                                                                                                                                                                                                                                                                                                                                                                                                                                                                                                                                                                                                                                                                                                                                                                                                                                                                                                                                                                                                                                                                                                                                                                                                                                | Associate Degree Only           | 8.02%     | 8.92%     | 9.00%     |
| Carbou Targhee<br>National Forest                                                                                                                                                                                                                                                                                                                                                                                                                                                                                                                                                                                                                                                                                                                                                                                                                                                                                                                                                                                                                                                                                                                                                                                                                                                                                                                                                                                                                                                                                                                                                                                                                                                                                                                                                                                                                                                                                                                                                                                                                                                                                              | Bachelor's Degree Only          | 18.13%    | 19.43%    | 19.19%    |
| Medicalian of each                                                                                                                                                                                                                                                                                                                                                                                                                                                                                                                                                                                                                                                                                                                                                                                                                                                                                                                                                                                                                                                                                                                                                                                                                                                                                                                                                                                                                                                                                                                                                                                                                                                                                                                                                                                                                                                                                                                                                                                                                                                                                                             | Graduate Degree                 | 6.89%     | 8.62%     | 8.99%     |