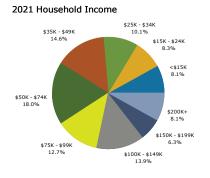

#### **1-Mile DEMOGRAPHICS**

| Summary                       | Cer    | nsus 2010 |          | 2021    |          | 202     |
|-------------------------------|--------|-----------|----------|---------|----------|---------|
| Population                    |        | 16,578    |          | 17,720  |          | 18,25   |
| Households                    |        | 6,529     |          | 6,631   |          | 6,75    |
| Families                      |        | 3,983     |          | 4,115   |          | 4,22    |
| Average Household Size        |        | 2.54      |          | 2.67    |          | 2.7     |
| Owner Occupied Housing Units  |        | 2,593     |          | 2,488   |          | 2,59    |
| Renter Occupied Housing Units |        | 3,936     |          | 4,143   |          | 4,16    |
| Median Age                    |        | 30.8      |          | 31.8    |          | 31.     |
| Trends: 2021-2026 Annual Rate |        | Area      |          | State   |          | Nationa |
| Population                    |        | 0.59%     |          | 1.54%   |          | 0.719   |
| Households                    |        | 0.38%     |          | 1.53%   |          | 0.719   |
| Families                      |        | 0.51%     |          | 1.49%   |          | 0.649   |
| Owner HHs                     |        | 0.81%     |          | 1.79%   |          | 0.919   |
| Median Household Income       |        | 1.32%     |          | 2.15%   |          | 2.419   |
|                               |        |           |          | 2021    |          | 202     |
| Households by Income          |        |           | Number   | Percent | Number   | Percer  |
| <\$15,000                     |        |           | 556      | 8.4%    | 479      | 7.19    |
| \$15,000 - \$24,999           |        |           | 604      | 9.1%    | 535      | 7.99    |
| \$25,000 - \$34,999           |        |           | 966      | 14.6%   | 904      | 13.49   |
| \$35,000 - \$49,999           |        |           | 1,170    | 17.6%   | 1,179    | 17.49   |
| \$50,000 - \$74,999           |        |           | 1,274    | 19.2%   | 1,356    | 20.19   |
| \$75,000 - \$99,999           |        |           | 699      | 10.5%   | 760      | 11.29   |
| \$100,000 - \$149,999         |        |           | 724      | 10.9%   | 812      | 12.09   |
| \$150,000 - \$199,999         |        |           | 306      | 4.6%    | 366      | 5.49    |
| \$200,000+                    |        |           | 332      | 5.0%    | 369      | 5.5     |
| \$200,000 !                   |        |           | 552      | 51070   | 505      | 515     |
| Median Household Income       |        |           | \$50,248 |         | \$53,653 |         |
| Average Household Income      |        |           | \$72,872 |         | \$80,264 |         |
| Per Capita Income             |        |           | \$27,214 |         | \$29,669 |         |
|                               | Cer    | nsus 2010 | +        | 2021    | +/       | 202     |
| Population by Age             | Number | Percent   | Number   | Percent | Number   | Percer  |
| 0 - 4                         | 1,777  | 10.7%     | 1,650    | 9.3%    | 1,731    | 9.5     |
| 5 - 9                         | 1,272  | 7.7%      | 1,478    | 8.3%    | 1,488    | 8.29    |
| 10 - 14                       | 937    | 5.7%      | 1,386    | 7.8%    | 1,365    | 7.5     |
| 15 - 19                       | 947    | 5.7%      | 1,126    | 6.4%    | 1,210    | 6.6     |
| 20 - 24                       | 1,449  | 8.7%      | 1,237    | 7.0%    | 1,387    | 7.69    |
| 25 - 34                       | 3,150  | 19.0%     | 2,906    | 16.4%   | 2,881    | 15.89   |
| 35 - 44                       | 2,365  | 14.3%     | 2,519    | 14.2%   | 2,489    | 13.69   |
| 45 - 54                       | 1,945  | 11.7%     | 1,959    | 11.1%   | 2,017    | 11.19   |
| 55 - 64                       | 1,342  | 8.1%      | 1,613    | 9.1%    | 1,605    | 8.89    |
| 65 - 74                       | 671    | 4.0%      | 1,089    | 6.1%    | 1,191    | 6.5     |
| 75 - 84                       | 531    | 3.2%      | 500      | 2.8%    | 634      | 3.59    |
| 85+                           | 191    | 1.2%      | 258      | 1.5%    | 255      | 1.49    |
| 85+                           |        | 1.2 %     | 200      | 2021    | 255      | 202     |
| Race and Ethnicity            | Number | Percent   | Number   | Percent | Number   | Percer  |
| White Alone                   | 9,286  | 56.0%     | 9,138    | 51.6%   | 9,170    | 50.29   |
| Black Alone                   | 2,442  | 14.7%     | 2,731    | 15.4%   | 2,826    | 15.59   |
| American Indian Alone         |        | 0.8%      | 126      | 0.7%    | 2,826    | 0.79    |
|                               | 131    |           |          |         |          |         |
| Asian Alone                   | 367    | 2.2%      | 500      | 2.8%    | 570      | 3.1     |
| Pacific Islander Alone        | 15     | 0.1%      | 21       | 0.1%    | 22       | 0.1     |
| Some Other Race Alone         | 3,816  | 23.0%     | 4,563    | 25.8%   | 4,854    | 26.6    |
| Two or More Races             | 522    | 3.1%      | 641      | 3.6%    | 684      | 3.79    |
| Uissania Orisia (Asu Basa)    | 0.417  | F0.00/    | 0.003    | FC 40/  | 10 757   | F0.01   |
| Hispanic Origin (Any Race)    | 8,417  | 50.8%     | 9,992    | 56.4%   | 10,757   | 58.99   |