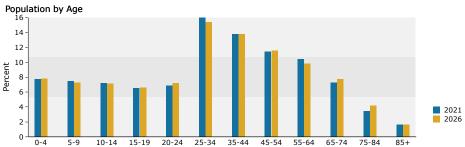

#### **1-Mile DEMOGRAPHICS**

| Summary                       | Cer    | nsus 2010 |          | 2021    |          | 202     |
|-------------------------------|--------|-----------|----------|---------|----------|---------|
| Population                    |        | 16,578    |          | 17,720  |          | 18,25   |
| Households                    |        | 6,529     |          | 6,631   |          | 6,75    |
| Families                      |        | 3,983     |          | 4,115   |          | 4,22    |
| Average Household Size        |        | 2.54      |          | 2.67    |          | 2.7     |
| Owner Occupied Housing Units  |        | 2,593     |          | 2,488   |          | 2,59    |
| Renter Occupied Housing Units |        | 3,936     |          | 4,143   |          | 4,16    |
| Median Age                    |        | 30.8      |          | 31.8    |          | 31.     |
| Trends: 2021-2026 Annual Rate |        | Area      |          | State   |          | Nationa |
| Population                    |        | 0.59%     |          | 1.54%   |          | 0.719   |
| Households                    |        | 0.38%     |          | 1.53%   |          | 0.719   |
| Families                      |        | 0.51%     |          | 1.49%   |          | 0.649   |
| Owner HHs                     |        | 0.81%     |          | 1.79%   |          | 0.919   |
| Median Household Income       |        | 1.32%     |          | 2.15%   |          | 2.419   |
|                               |        |           |          | 2021    |          | 202     |
| Households by Income          |        |           | Number   | Percent | Number   | Percer  |
| <\$15,000                     |        |           | 556      | 8.4%    | 479      | 7.19    |
| \$15,000 - \$24,999           |        |           | 604      | 9.1%    | 535      | 7.99    |
| \$25,000 - \$34,999           |        |           | 966      | 14.6%   | 904      | 13.49   |
| \$35,000 - \$49,999           |        |           | 1,170    | 17.6%   | 1,179    | 17.49   |
| \$50,000 - \$74,999           |        |           | 1,274    | 19.2%   | 1,356    | 20.19   |
| \$75,000 - \$99,999           |        |           | 699      | 10.5%   | 760      | 11.29   |
| \$100,000 - \$149,999         |        |           | 724      | 10.9%   | 812      | 12.09   |
| \$150,000 - \$199,999         |        |           | 306      | 4.6%    | 366      | 5.49    |
| \$200,000+                    |        |           | 332      | 5.0%    | 369      | 5.5     |
| \$200,000 !                   |        |           | 552      | 51070   | 505      | 515     |
| Median Household Income       |        |           | \$50,248 |         | \$53,653 |         |
| Average Household Income      |        |           | \$72,872 |         | \$80,264 |         |
| Per Capita Income             |        |           | \$27,214 |         | \$29,669 |         |
|                               | Cer    | nsus 2010 | +        | 2021    | +/       | 202     |
| Population by Age             | Number | Percent   | Number   | Percent | Number   | Percer  |
| 0 - 4                         | 1,777  | 10.7%     | 1,650    | 9.3%    | 1,731    | 9.5     |
| 5 - 9                         | 1,272  | 7.7%      | 1,478    | 8.3%    | 1,488    | 8.29    |
| 10 - 14                       | 937    | 5.7%      | 1,386    | 7.8%    | 1,365    | 7.5     |
| 15 - 19                       | 947    | 5.7%      | 1,126    | 6.4%    | 1,210    | 6.6     |
| 20 - 24                       | 1,449  | 8.7%      | 1,237    | 7.0%    | 1,387    | 7.69    |
| 25 - 34                       | 3,150  | 19.0%     | 2,906    | 16.4%   | 2,881    | 15.89   |
| 35 - 44                       | 2,365  | 14.3%     | 2,519    | 14.2%   | 2,489    | 13.69   |
| 45 - 54                       | 1,945  | 11.7%     | 1,959    | 11.1%   | 2,017    | 11.19   |
| 55 - 64                       | 1,342  | 8.1%      | 1,613    | 9.1%    | 1,605    | 8.89    |
| 65 - 74                       | 671    | 4.0%      | 1,089    | 6.1%    | 1,191    | 6.5     |
| 75 - 84                       | 531    | 3.2%      | 500      | 2.8%    | 634      | 3.59    |
| 85+                           | 191    | 1.2%      | 258      | 1.5%    | 255      | 1.49    |
| 85+                           |        | 1.2 %     | 200      | 2021    | 255      | 202     |
| Race and Ethnicity            | Number | Percent   | Number   | Percent | Number   | Percer  |
| White Alone                   | 9,286  | 56.0%     | 9,138    | 51.6%   | 9,170    | 50.29   |
| Black Alone                   | 2,442  | 14.7%     | 2,731    | 15.4%   | 2,826    | 15.59   |
| American Indian Alone         |        | 0.8%      | 126      | 0.7%    | 2,826    | 0.79    |
|                               | 131    |           |          |         |          |         |
| Asian Alone                   | 367    | 2.2%      | 500      | 2.8%    | 570      | 3.1     |
| Pacific Islander Alone        | 15     | 0.1%      | 21       | 0.1%    | 22       | 0.1     |
| Some Other Race Alone         | 3,816  | 23.0%     | 4,563    | 25.8%   | 4,854    | 26.6    |
| Two or More Races             | 522    | 3.1%      | 641      | 3.6%    | 684      | 3.79    |
| Uissania Orisia (Asu Basa)    | 0.417  | F0.00/    | 0.003    | FC 40/  | 10 757   | F0.01   |
| Hispanic Origin (Any Race)    | 8,417  | 50.8%     | 9,992    | 56.4%   | 10,757   | 58.99   |