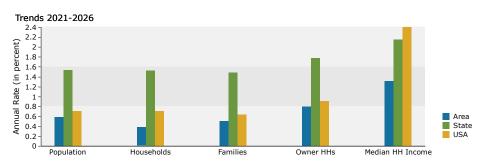

#### **1-Mile DEMOGRAPHICS**

| Summary                       | Cer    | nsus 2010 |          | 2021    |          | 202     |
|-------------------------------|--------|-----------|----------|---------|----------|---------|
| Population                    |        | 16,578    |          | 17,720  |          | 18,25   |
| Households                    |        | 6,529     |          | 6,631   |          | 6,75    |
| Families                      |        | 3,983     |          | 4,115   |          | 4,22    |
| Average Household Size        |        | 2.54      |          | 2.67    |          | 2.7     |
| Owner Occupied Housing Units  |        | 2,593     |          | 2,488   |          | 2,59    |
| Renter Occupied Housing Units |        | 3,936     |          | 4,143   |          | 4,16    |
| Median Age                    |        | 30.8      |          | 31.8    |          | 31.     |
| Trends: 2021-2026 Annual Rate |        | Area      |          | State   |          | Nationa |
| Population                    |        | 0.59%     |          | 1.54%   |          | 0.719   |
| Households                    |        | 0.38%     |          | 1.53%   |          | 0.719   |
| Families                      |        | 0.51%     |          | 1.49%   |          | 0.649   |
| Owner HHs                     |        | 0.81%     |          | 1.79%   |          | 0.919   |
| Median Household Income       |        | 1.32%     |          | 2.15%   |          | 2.419   |
|                               |        |           |          | 2021    |          | 202     |
| Households by Income          |        |           | Number   | Percent | Number   | Percer  |
| <\$15,000                     |        |           | 556      | 8.4%    | 479      | 7.19    |
| \$15,000 - \$24,999           |        |           | 604      | 9.1%    | 535      | 7.99    |
| \$25,000 - \$34,999           |        |           | 966      | 14.6%   | 904      | 13.49   |
| \$35,000 - \$49,999           |        |           | 1,170    | 17.6%   | 1,179    | 17.49   |
| \$50,000 - \$74,999           |        |           | 1,274    | 19.2%   | 1,356    | 20.19   |
| \$75,000 - \$99,999           |        |           | 699      | 10.5%   | 760      | 11.29   |
| \$100,000 - \$149,999         |        |           | 724      | 10.9%   | 812      | 12.09   |
| \$150,000 - \$199,999         |        |           | 306      | 4.6%    | 366      | 5.49    |
| \$200,000+                    |        |           | 332      | 5.0%    | 369      | 5.5     |
| \$200,000 !                   |        |           | 552      | 51070   | 505      | 515     |
| Median Household Income       |        |           | \$50,248 |         | \$53,653 |         |
| Average Household Income      |        |           | \$72,872 |         | \$80,264 |         |
| Per Capita Income             |        |           | \$27,214 |         | \$29,669 |         |
|                               | Cer    | nsus 2010 | +        | 2021    | +/       | 202     |
| Population by Age             | Number | Percent   | Number   | Percent | Number   | Percer  |
| 0 - 4                         | 1,777  | 10.7%     | 1,650    | 9.3%    | 1,731    | 9.5     |
| 5 - 9                         | 1,272  | 7.7%      | 1,478    | 8.3%    | 1,488    | 8.29    |
| 10 - 14                       | 937    | 5.7%      | 1,386    | 7.8%    | 1,365    | 7.5     |
| 15 - 19                       | 947    | 5.7%      | 1,126    | 6.4%    | 1,210    | 6.6     |
| 20 - 24                       | 1,449  | 8.7%      | 1,237    | 7.0%    | 1,387    | 7.69    |
| 25 - 34                       | 3,150  | 19.0%     | 2,906    | 16.4%   | 2,881    | 15.89   |
| 35 - 44                       | 2,365  | 14.3%     | 2,519    | 14.2%   | 2,489    | 13.69   |
| 45 - 54                       | 1,945  | 11.7%     | 1,959    | 11.1%   | 2,017    | 11.19   |
| 55 - 64                       | 1,342  | 8.1%      | 1,613    | 9.1%    | 1,605    | 8.89    |
| 65 - 74                       | 671    | 4.0%      | 1,089    | 6.1%    | 1,191    | 6.5     |
| 75 - 84                       | 531    | 3.2%      | 500      | 2.8%    | 634      | 3.59    |
| 85+                           | 191    | 1.2%      | 258      | 1.5%    | 255      | 1.49    |
| 85+                           |        | 1.2 %     | 200      | 2021    | 255      | 202     |
| Race and Ethnicity            | Number | Percent   | Number   | Percent | Number   | Percer  |
| White Alone                   | 9,286  | 56.0%     | 9,138    | 51.6%   | 9,170    | 50.29   |
| Black Alone                   | 2,442  | 14.7%     | 2,731    | 15.4%   | 2,826    | 15.59   |
| American Indian Alone         |        | 0.8%      | 126      | 0.7%    | 2,826    | 0.79    |
|                               | 131    |           |          |         |          |         |
| Asian Alone                   | 367    | 2.2%      | 500      | 2.8%    | 570      | 3.1     |
| Pacific Islander Alone        | 15     | 0.1%      | 21       | 0.1%    | 22       | 0.1     |
| Some Other Race Alone         | 3,816  | 23.0%     | 4,563    | 25.8%   | 4,854    | 26.6    |
| Two or More Races             | 522    | 3.1%      | 641      | 3.6%    | 684      | 3.79    |
| Uissania Orisia (Asu Basa)    | 0.417  | F0.00/    | 0.003    | FC 40/  | 10 757   | F0.01   |
| Hispanic Origin (Any Race)    | 8,417  | 50.8%     | 9,992    | 56.4%   | 10,757   | 58.99   |