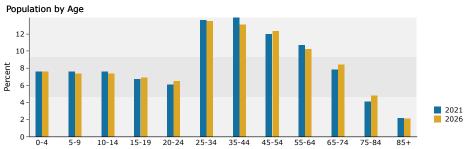

#### **3-Mile DEMOGRAPHICS**

| Summary                                                                                                                                                                                        | Cer                                                                                                                               | 1sus 2010                                                                                                               |                                                                                                           | 2021                                                                                                                |                                                                                                                               | 2026                                                                                                                         |
|------------------------------------------------------------------------------------------------------------------------------------------------------------------------------------------------|-----------------------------------------------------------------------------------------------------------------------------------|-------------------------------------------------------------------------------------------------------------------------|-----------------------------------------------------------------------------------------------------------|---------------------------------------------------------------------------------------------------------------------|-------------------------------------------------------------------------------------------------------------------------------|------------------------------------------------------------------------------------------------------------------------------|
| Population                                                                                                                                                                                     |                                                                                                                                   | 109,501                                                                                                                 |                                                                                                           | 115,519                                                                                                             |                                                                                                                               | 118,822                                                                                                                      |
| Households                                                                                                                                                                                     |                                                                                                                                   | 40,914                                                                                                                  |                                                                                                           | 41,758                                                                                                              |                                                                                                                               | 42,600                                                                                                                       |
| Families                                                                                                                                                                                       |                                                                                                                                   | 26,573                                                                                                                  |                                                                                                           | 27,498                                                                                                              |                                                                                                                               | 28,210                                                                                                                       |
| Average Household Size                                                                                                                                                                         |                                                                                                                                   | 2.66                                                                                                                    |                                                                                                           | 2.75                                                                                                                |                                                                                                                               | 2.77                                                                                                                         |
| Owner Occupied Housing Units                                                                                                                                                                   |                                                                                                                                   | 23,983                                                                                                                  |                                                                                                           | 23,251                                                                                                              |                                                                                                                               | 24,182                                                                                                                       |
| Renter Occupied Housing Units                                                                                                                                                                  |                                                                                                                                   | 16,931                                                                                                                  |                                                                                                           | 18,507                                                                                                              |                                                                                                                               | 18,418                                                                                                                       |
| Median Age                                                                                                                                                                                     |                                                                                                                                   | 34.0                                                                                                                    |                                                                                                           | 35.5                                                                                                                |                                                                                                                               | 35.6                                                                                                                         |
| Trends: 2021-2026 Annual Rate                                                                                                                                                                  |                                                                                                                                   | Area                                                                                                                    |                                                                                                           | State                                                                                                               |                                                                                                                               | National                                                                                                                     |
| Population                                                                                                                                                                                     |                                                                                                                                   | 0.57%                                                                                                                   |                                                                                                           | 1.54%                                                                                                               |                                                                                                                               | 0.71%                                                                                                                        |
| Households                                                                                                                                                                                     |                                                                                                                                   | 0.40%                                                                                                                   |                                                                                                           | 1.53%                                                                                                               |                                                                                                                               | 0.71%                                                                                                                        |
| Families                                                                                                                                                                                       |                                                                                                                                   | 0.51%                                                                                                                   |                                                                                                           | 1.49%                                                                                                               |                                                                                                                               | 0.64%                                                                                                                        |
| Owner HHs                                                                                                                                                                                      |                                                                                                                                   | 0.79%                                                                                                                   |                                                                                                           | 1.79%                                                                                                               |                                                                                                                               | 0.91%                                                                                                                        |
| Median Household Income                                                                                                                                                                        |                                                                                                                                   | 1.88%                                                                                                                   |                                                                                                           | 2.15%                                                                                                               |                                                                                                                               | 2.41%                                                                                                                        |
|                                                                                                                                                                                                |                                                                                                                                   |                                                                                                                         |                                                                                                           | 2021                                                                                                                |                                                                                                                               | 2026                                                                                                                         |
| Households by Income                                                                                                                                                                           |                                                                                                                                   |                                                                                                                         | Number                                                                                                    | Percent                                                                                                             | Number                                                                                                                        | Percent                                                                                                                      |
| <\$15,000                                                                                                                                                                                      |                                                                                                                                   |                                                                                                                         | 3,381                                                                                                     | 8.1%                                                                                                                | 2,922                                                                                                                         | 6.9%                                                                                                                         |
| \$15,000 - \$24,999                                                                                                                                                                            |                                                                                                                                   |                                                                                                                         | 3,478                                                                                                     | 8.3%                                                                                                                | 3,043                                                                                                                         | 7.1%                                                                                                                         |
| \$25,000 - \$34,999                                                                                                                                                                            |                                                                                                                                   |                                                                                                                         | 4,206                                                                                                     | 10.1%                                                                                                               | 3,835                                                                                                                         | 9.0%                                                                                                                         |
| \$35,000 - \$49,999                                                                                                                                                                            |                                                                                                                                   |                                                                                                                         | 6,086                                                                                                     | 14.6%                                                                                                               | 5,880                                                                                                                         | 13.8%                                                                                                                        |
| \$50,000 - \$74,999                                                                                                                                                                            |                                                                                                                                   |                                                                                                                         | 7,505                                                                                                     | 18.0%                                                                                                               | 7,827                                                                                                                         | 18.4%                                                                                                                        |
| \$75,000 - \$99,999                                                                                                                                                                            |                                                                                                                                   |                                                                                                                         | 5,285                                                                                                     | 12.7%                                                                                                               | 5,601                                                                                                                         | 13.1%                                                                                                                        |
| \$100,000 - \$149,999                                                                                                                                                                          |                                                                                                                                   |                                                                                                                         | 5,815                                                                                                     | 13.9%                                                                                                               | 6,521                                                                                                                         | 15.3%                                                                                                                        |
| \$150,000 - \$199,999                                                                                                                                                                          |                                                                                                                                   |                                                                                                                         | 2,613                                                                                                     | 6.3%                                                                                                                | 3,135                                                                                                                         | 7.4%                                                                                                                         |
| \$200,000+                                                                                                                                                                                     |                                                                                                                                   |                                                                                                                         | 3,390                                                                                                     | 8.1%                                                                                                                | 3,837                                                                                                                         | 9.0%                                                                                                                         |
| Median Household Income                                                                                                                                                                        |                                                                                                                                   |                                                                                                                         | \$60,047                                                                                                  |                                                                                                                     | \$65,918                                                                                                                      |                                                                                                                              |
| Average Household Income                                                                                                                                                                       |                                                                                                                                   |                                                                                                                         | \$88,566                                                                                                  |                                                                                                                     | \$98,389                                                                                                                      |                                                                                                                              |
| Per Capita Income                                                                                                                                                                              |                                                                                                                                   |                                                                                                                         | \$31,966                                                                                                  |                                                                                                                     | \$35,218                                                                                                                      |                                                                                                                              |
|                                                                                                                                                                                                | Cer                                                                                                                               | 1sus 2010                                                                                                               | 451/500                                                                                                   | 2021                                                                                                                | 400/210                                                                                                                       | 2026                                                                                                                         |
| Population by Age                                                                                                                                                                              | Number                                                                                                                            | Percent                                                                                                                 | Number                                                                                                    | Percent                                                                                                             | Number                                                                                                                        | Percent                                                                                                                      |
| 0 - 4                                                                                                                                                                                          | 9,607                                                                                                                             | 8.8%                                                                                                                    | 8,764                                                                                                     | 7.6%                                                                                                                | 9,044                                                                                                                         | 7.6%                                                                                                                         |
| 5 - 9                                                                                                                                                                                          | 8,475                                                                                                                             | 7.7%                                                                                                                    | 8,798                                                                                                     | 7.6%                                                                                                                | 8,786                                                                                                                         | 7.4%                                                                                                                         |
| 10 - 14                                                                                                                                                                                        | 7,403                                                                                                                             | 6.8%                                                                                                                    | 8,824                                                                                                     | 7.6%                                                                                                                | 8,754                                                                                                                         | 7.4%                                                                                                                         |
| 15 - 19                                                                                                                                                                                        | 6,864                                                                                                                             | 6.3%                                                                                                                    | 7,721                                                                                                     | 6.7%                                                                                                                | 8,198                                                                                                                         | 6.9%                                                                                                                         |
| 20 - 24                                                                                                                                                                                        | 7,025                                                                                                                             | 6.4%                                                                                                                    | 7,054                                                                                                     | 6.1%                                                                                                                | 7,708                                                                                                                         | 6.5%                                                                                                                         |
| 25 - 34                                                                                                                                                                                        | 17,145                                                                                                                            | 15.7%                                                                                                                   | ,,                                                                                                        |                                                                                                                     |                                                                                                                               | 0.5 /0                                                                                                                       |
|                                                                                                                                                                                                |                                                                                                                                   |                                                                                                                         | 15 753                                                                                                    | 13.6%                                                                                                               | 15 987                                                                                                                        | 13 5%                                                                                                                        |
| 35 - 44                                                                                                                                                                                        |                                                                                                                                   |                                                                                                                         | 15,753                                                                                                    | 13.6%                                                                                                               | 15,987<br>15 541                                                                                                              | 13.5%<br>13.1%                                                                                                               |
| 35 - 44<br>45 - 54                                                                                                                                                                             | 15,779                                                                                                                            | 14.4%                                                                                                                   | 16,033                                                                                                    | 13.9%                                                                                                               | 15,541                                                                                                                        | 13.1%                                                                                                                        |
| 45 - 54                                                                                                                                                                                        | 15,779<br>14,187                                                                                                                  | 14.4%<br>13.0%                                                                                                          | 16,033<br>13,860                                                                                          | 13.9%<br>12.0%                                                                                                      | 15,541<br>14,559                                                                                                              | 13.1%<br>12.3%                                                                                                               |
| 45 - 54<br>55 - 64                                                                                                                                                                             | 15,779<br>14,187<br>10,378                                                                                                        | 14.4%<br>13.0%<br>9.5%                                                                                                  | 16,033<br>13,860<br>12,418                                                                                | 13.9%<br>12.0%<br>10.7%                                                                                             | 15,541<br>14,559<br>12,091                                                                                                    | 13.1%<br>12.3%<br>10.2%                                                                                                      |
| 45 - 54<br>55 - 64<br>65 - 74                                                                                                                                                                  | 15,779<br>14,187<br>10,378<br>5,787                                                                                               | 14.4%<br>13.0%<br>9.5%<br>5.3%                                                                                          | 16,033<br>13,860<br>12,418<br>9,035                                                                       | 13.9%<br>12.0%<br>10.7%<br>7.8%                                                                                     | 15,541<br>14,559<br>12,091<br>9,949                                                                                           | 13.1%<br>12.3%<br>10.2%<br>8.4%                                                                                              |
| 45 - 54<br>55 - 64<br>65 - 74<br>75 - 84                                                                                                                                                       | 15,779<br>14,187<br>10,378<br>5,787<br>4,749                                                                                      | 14.4%<br>13.0%<br>9.5%<br>5.3%<br>4.3%                                                                                  | 16,033<br>13,860<br>12,418<br>9,035<br>4,765                                                              | 13.9%<br>12.0%<br>10.7%<br>7.8%<br>4.1%                                                                             | 15,541<br>14,559<br>12,091<br>9,949<br>5,751                                                                                  | 13.1%<br>12.3%<br>10.2%<br>8.4%<br>4.8%                                                                                      |
| 45 - 54<br>55 - 64<br>65 - 74                                                                                                                                                                  | 15,779<br>14,187<br>10,378<br>5,787<br>4,749<br>2,102                                                                             | 14.4%<br>13.0%<br>9.5%<br>5.3%<br>4.3%<br>1.9%                                                                          | 16,033<br>13,860<br>12,418<br>9,035                                                                       | 13.9%<br>12.0%<br>10.7%<br>7.8%<br>4.1%<br>2.2%                                                                     | 15,541<br>14,559<br>12,091<br>9,949                                                                                           | 13.1%<br>12.3%<br>10.2%<br>8.4%<br>4.8%<br>2.1%                                                                              |
| 45 - 54<br>55 - 64<br>65 - 74<br>75 - 84<br>85+                                                                                                                                                | 15,779<br>14,187<br>10,378<br>5,787<br>4,749<br>2,102<br><b>Cer</b>                                                               | 14.4%<br>13.0%<br>9.5%<br>5.3%<br>4.3%<br>1.9%<br>nsus 2010                                                             | 16,033<br>13,860<br>12,418<br>9,035<br>4,765<br>2,496                                                     | 13.9%<br>12.0%<br>10.7%<br>7.8%<br>4.1%<br>2.2%<br><b>2021</b>                                                      | 15,541<br>14,559<br>12,091<br>9,949<br>5,751<br>2,453                                                                         | 13.1%<br>12.3%<br>10.2%<br>8.4%<br>4.8%<br>2.1%<br><b>2026</b>                                                               |
| 45 - 54<br>55 - 64<br>65 - 74<br>75 - 84<br>85+<br>Race and Ethnicity                                                                                                                          | 15,779<br>14,187<br>10,378<br>5,787<br>4,749<br>2,102<br><b>Cer</b><br>Number                                                     | 14.4%<br>13.0%<br>9.5%<br>5.3%<br>4.3%<br>1.9%<br>1sus 2010<br>Percent                                                  | 16,033<br>13,860<br>12,418<br>9,035<br>4,765<br>2,496<br>Number                                           | 13.9%<br>12.0%<br>10.7%<br>7.8%<br>4.1%<br>2.2%<br><b>2021</b><br>Percent                                           | 15,541<br>14,559<br>12,091<br>9,949<br>5,751<br>2,453<br>Number                                                               | 13.1%<br>12.3%<br>10.2%<br>8.4%<br>4.8%<br>2.1%<br><b>2026</b><br>Percent                                                    |
| 45 - 54<br>55 - 64<br>65 - 74<br>75 - 84<br>85+<br>Race and Ethnicity<br>White Alone                                                                                                           | 15,779<br>14,187<br>10,378<br>5,787<br>4,749<br>2,102<br><b>Cer</b><br>Number<br>70,907                                           | 14.4%<br>13.0%<br>9.5%<br>5.3%<br>4.3%<br>1.9%<br><b>nsus 2010</b><br>Percent<br>64.8%                                  | 16,033<br>13,860<br>12,418<br>9,035<br>4,765<br>2,496<br>Number<br>69,447                                 | 13.9%<br>12.0%<br>10.7%<br>7.8%<br>4.1%<br>2.2%<br><b>2021</b><br>Percent<br>60.1%                                  | 15,541<br>14,559<br>12,091<br>9,949<br>5,751<br>2,453<br>Number<br>69,364                                                     | 13.1%<br>12.3%<br>10.2%<br>8.4%<br>4.8%<br>2.1%<br><b>2026</b><br>Percent<br>58.4%                                           |
| 45 - 54<br>55 - 64<br>65 - 74<br>75 - 84<br>85+<br>Race and Ethnicity<br>White Alone<br>Black Alone                                                                                            | 15,779<br>14,187<br>10,378<br>5,787<br>4,749<br>2,102<br><b>Cer</b><br>Number<br>70,907<br>13,360                                 | 14.4%<br>13.0%<br>9.5%<br>5.3%<br>4.3%<br>1.9%<br>1sus 2010<br>Percent<br>64.8%<br>12.2%                                | 16,033<br>13,860<br>12,418<br>9,035<br>4,765<br>2,496<br>Number<br>69,447<br>15,260                       | 13.9%<br>12.0%<br>10.7%<br>7.8%<br>4.1%<br>2.2%<br><b>2021</b><br>Percent<br>60.1%<br>13.2%                         | 15,541<br>14,559<br>12,091<br>9,949<br>5,751<br>2,453<br>Number<br>69,364<br>16,124                                           | 13.1%<br>12.3%<br>10.2%<br>8.4%<br>4.8%<br>2.1%<br><b>2026</b><br>Percent<br>58.4%<br>13.6%                                  |
| 45 - 54<br>55 - 64<br>65 - 74<br>75 - 84<br>85+<br>Race and Ethnicity<br>White Alone<br>Black Alone<br>American Indian Alone                                                                   | 15,779<br>14,187<br>10,378<br>5,787<br>4,749<br>2,102<br>Cer<br>Number<br>70,907<br>13,360<br>817                                 | 14.4%<br>13.0%<br>9.5%<br>5.3%<br>1.9%<br><b>nsus 2010</b><br>Percent<br>64.8%<br>12.2%<br>0.7%                         | 16,033<br>13,860<br>12,418<br>9,035<br>4,765<br>2,496<br>Number<br>69,447<br>15,260<br>802                | 13.9%<br>12.0%<br>10.7%<br>7.8%<br>4.1%<br>2.2%<br><b>2021</b><br>Percent<br>60.1%<br>13.2%<br>0.7%                 | 15,541<br>14,559<br>12,091<br>9,949<br>5,751<br>2,453<br>Number<br>69,364<br>16,124<br>817                                    | 13.1%<br>12.3%<br>10.2%<br>8.4%<br>4.8%<br>2.1%<br><b>2026</b><br>Percent<br>58.4%<br>13.6%<br>0.7%                          |
| 45 - 54<br>55 - 64<br>65 - 74<br>75 - 84<br>85+<br>Race and Ethnicity<br>White Alone<br>Black Alone<br>American Indian Alone<br>Asian Alone                                                    | 15,779<br>14,187<br>10,378<br>5,787<br>4,749<br>2,102<br><b>Cer</b><br>Number<br>70,907<br>13,360<br>817<br>2,698                 | 14.4%<br>13.0%<br>9.5%<br>5.3%<br>1.3%<br>1.9%<br><b>nsus 2010</b><br>Percent<br>64.8%<br>12.2%<br>0.7%<br>2.5%         | 16,033<br>13,860<br>12,418<br>9,035<br>4,765<br>2,496<br>Number<br>69,447<br>15,260<br>802<br>3,561       | 13.9%<br>12.0%<br>10.7%<br>7.8%<br>4.1%<br>2.2%<br><b>2021</b><br>Percent<br>60.1%<br>13.2%<br>0.7%<br>3.1%         | 15,541<br>14,559<br>12,091<br>9,949<br>5,751<br>2,453<br>Number<br>69,364<br>16,124<br>817<br>4,017                           | 13.1%<br>12.3%<br>10.2%<br>8.4%<br>4.8%<br>2.1%<br><b>2026</b><br>Percent<br>58.4%<br>13.6%<br>0.7%<br>3.4%                  |
| 45 - 54<br>55 - 64<br>65 - 74<br>75 - 84<br>85+<br>Race and Ethnicity<br>White Alone<br>Black Alone<br>American Indian Alone<br>Asian Alone<br>Pacific Islander Alone                          | 15,779<br>14,187<br>10,378<br>5,787<br>4,749<br>2,102<br>Cer<br>Number<br>70,907<br>13,360<br>817<br>2,698<br>65                  | 14.4%<br>13.0%<br>9.5%<br>5.3%<br>4.3%<br>1.9%<br><b>isus 2010</b><br>Percent<br>64.8%<br>12.2%<br>0.7%<br>2.5%<br>0.1% | 16,033<br>13,860<br>12,418<br>9,035<br>4,765<br>2,496<br>Number<br>69,447<br>15,260<br>802<br>3,561<br>84 | 13.9%<br>12.0%<br>10.7%<br>7.8%<br>4.1%<br>2.2%<br><b>2021</b><br>Percent<br>60.1%<br>13.2%<br>0.7%<br>3.1%<br>0.1% | 15,541<br>14,559<br>12,091<br>9,949<br>5,751<br>2,453<br>Number<br>69,364<br>16,124<br>817<br>4,017<br>90                     | 13.1%<br>12.3%<br>10.2%<br>8.4%<br>2.1%<br><b>2026</b><br>Percent<br>58.4%<br>13.6%<br>0.7%<br>3.4%<br>0.1%                  |
| 45 - 54<br>55 - 64<br>65 - 74<br>75 - 84<br>85+<br><b>Race and Ethnicity</b><br>White Alone<br>Black Alone<br>American Indian Alone<br>Asian Alone                                             | 15,779<br>14,187<br>10,378<br>5,787<br>4,749<br>2,102<br><b>Cer</b><br>Number<br>70,907<br>13,360<br>817<br>2,698<br>65<br>18,319 | 14.4%<br>13.0%<br>9.5%<br>5.3%<br>1.3%<br>1.9%<br><b>nsus 2010</b><br>Percent<br>64.8%<br>12.2%<br>0.7%<br>2.5%         | 16,033<br>13,860<br>9,035<br>4,765<br>2,496<br>Number<br>69,447<br>15,260<br>802<br>3,561<br>84<br>22,154 | 13.9%<br>12.0%<br>10.7%<br>7.8%<br>4.1%<br>2.2%<br><b>2021</b><br>Percent<br>60.1%<br>13.2%<br>0.7%<br>3.1%         | 15,541<br>14,559<br>12,091<br>9,949<br>5,751<br>2,453<br>Number<br>69,364<br>416,124<br>817<br>4,017<br>4,017<br>90<br>23,826 | 13.1%<br>12.3%<br>10.2%<br>8.4%<br>4.8%<br>2.1%<br><b>2026</b><br>Percent<br>58.4%<br>13.6%<br>0.7%<br>3.4%                  |
| 45 - 54<br>55 - 64<br>65 - 74<br>75 - 84<br>85+<br>Race and Ethnicity<br>White Alone<br>Black Alone<br>American Indian Alone<br>Asian Alone<br>Pacific Islander Alone<br>Some Other Race Alone | 15,779<br>14,187<br>10,378<br>5,787<br>4,749<br>2,102<br>Cer<br>Number<br>70,907<br>13,360<br>817<br>2,698<br>65                  | 14.4%<br>13.0%<br>9.5%<br>5.3%<br>4.3%<br>1.9%<br>Percent<br>64.8%<br>12.2%<br>0.7%<br>2.5%<br>0.1%<br>16.7%            | 16,033<br>13,860<br>12,418<br>9,035<br>4,765<br>2,496<br>Number<br>69,447<br>15,260<br>802<br>3,561<br>84 | 13.9%<br>12.0%<br>10.7%<br>7.8%<br>4.1%<br>2.2%<br><b>2021</b><br>Percent<br>60.1%<br>13.2%<br>0.7%<br>3.1%<br>0.1% | 15,541<br>14,559<br>12,091<br>9,949<br>5,751<br>2,453<br>Number<br>69,364<br>16,124<br>817<br>4,017<br>90                     | 13.1%<br>12.3%<br>10.2%<br>8.4%<br>4.8%<br>2.1%<br><b>2026</b><br>Percent<br>58.4%<br>13.6%<br>0.7%<br>3.4%<br>0.1%<br>20.1% |