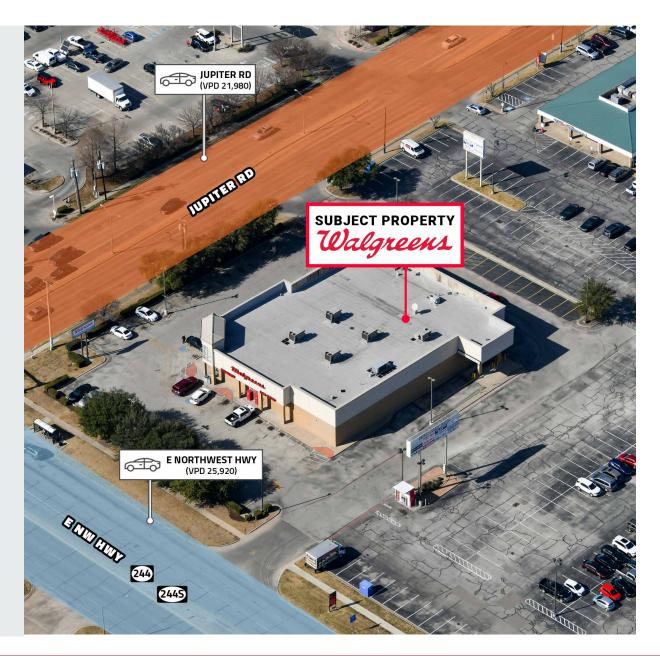

#### \$330,000 ANNUAL RENT

This is a rare opportunity for an investor to own a long term, ABSOLUTE net leased Walgreens in the tax-free state of Texas. Strategically positioned at the heart of the trade area, this Walgreens is shadow anchored by both a Sam's Club and Lowes. Rounding out the immediate trade area are 7-Eleven, Sonic, Burger King, Popeyes, QuikTrip, Enterprise, Wendy's and many more. With over 10 years remaining on the firm term of the Lease and the full backing of Walgreens corporate credit, this investment is a perfect 1031 exchange and won't last long.