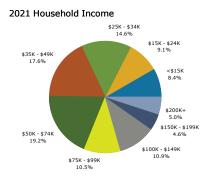

#### **1-Mile DEMOGRAPHICS**

| Summary                       | Cer    | nsus 2010 |          | 2021    |          | 202     |
|-------------------------------|--------|-----------|----------|---------|----------|---------|
| Population                    |        | 16,578    |          | 17,720  |          | 18,25   |
| Households                    |        | 6,529     |          | 6,631   |          | 6,75    |
| Families                      |        | 3,983     |          | 4,115   |          | 4,22    |
| Average Household Size        |        | 2.54      |          | 2.67    |          | 2.7     |
| Owner Occupied Housing Units  |        | 2,593     |          | 2,488   |          | 2,59    |
| Renter Occupied Housing Units |        | 3,936     |          | 4,143   |          | 4,16    |
| Median Age                    |        | 30.8      |          | 31.8    |          | 31.     |
| Trends: 2021-2026 Annual Rate |        | Area      |          | State   |          | Nationa |
| Population                    |        | 0.59%     |          | 1.54%   |          | 0.719   |
| Households                    |        | 0.38%     |          | 1.53%   |          | 0.719   |
| Families                      |        | 0.51%     |          | 1.49%   |          | 0.649   |
| Owner HHs                     |        | 0.81%     |          | 1.79%   |          | 0.919   |
| Median Household Income       |        | 1.32%     |          | 2.15%   |          | 2.419   |
|                               |        |           |          | 2021    |          | 202     |
| Households by Income          |        |           | Number   | Percent | Number   | Percer  |
| <\$15,000                     |        |           | 556      | 8.4%    | 479      | 7.19    |
| \$15,000 - \$24,999           |        |           | 604      | 9.1%    | 535      | 7.99    |
| \$25,000 - \$34,999           |        |           | 966      | 14.6%   | 904      | 13.49   |
| \$35,000 - \$49,999           |        |           | 1,170    | 17.6%   | 1,179    | 17.49   |
| \$50,000 - \$74,999           |        |           | 1,274    | 19.2%   | 1,356    | 20.19   |
| \$75,000 - \$99,999           |        |           | 699      | 10.5%   | 760      | 11.29   |
| \$100,000 - \$149,999         |        |           | 724      | 10.9%   | 812      | 12.09   |
| \$150,000 - \$199,999         |        |           | 306      | 4.6%    | 366      | 5.49    |
| \$200,000+                    |        |           | 332      | 5.0%    | 369      | 5.5     |
| \$200,000 !                   |        |           | 552      | 51070   | 505      | 515     |
| Median Household Income       |        |           | \$50,248 |         | \$53,653 |         |
| Average Household Income      |        |           | \$72,872 |         | \$80,264 |         |
| Per Capita Income             |        |           | \$27,214 |         | \$29,669 |         |
|                               | Cer    | nsus 2010 | +        | 2021    | +/       | 202     |
| Population by Age             | Number | Percent   | Number   | Percent | Number   | Percer  |
| 0 - 4                         | 1,777  | 10.7%     | 1,650    | 9.3%    | 1,731    | 9.5     |
| 5 - 9                         | 1,272  | 7.7%      | 1,478    | 8.3%    | 1,488    | 8.29    |
| 10 - 14                       | 937    | 5.7%      | 1,386    | 7.8%    | 1,365    | 7.5     |
| 15 - 19                       | 947    | 5.7%      | 1,126    | 6.4%    | 1,210    | 6.6     |
| 20 - 24                       | 1,449  | 8.7%      | 1,237    | 7.0%    | 1,387    | 7.69    |
| 25 - 34                       | 3,150  | 19.0%     | 2,906    | 16.4%   | 2,881    | 15.89   |
| 35 - 44                       | 2,365  | 14.3%     | 2,519    | 14.2%   | 2,489    | 13.69   |
| 45 - 54                       | 1,945  | 11.7%     | 1,959    | 11.1%   | 2,017    | 11.19   |
| 55 - 64                       | 1,342  | 8.1%      | 1,613    | 9.1%    | 1,605    | 8.89    |
| 65 - 74                       | 671    | 4.0%      | 1,089    | 6.1%    | 1,191    | 6.5     |
| 75 - 84                       | 531    | 3.2%      | 500      | 2.8%    | 634      | 3.59    |
| 85+                           | 191    | 1.2%      | 258      | 1.5%    | 255      | 1.49    |
| 85+                           |        | 1.2 %     | 200      | 2021    | 255      | 202     |
| Race and Ethnicity            | Number | Percent   | Number   | Percent | Number   | Percer  |
| White Alone                   | 9,286  | 56.0%     | 9,138    | 51.6%   | 9,170    | 50.29   |
| Black Alone                   | 2,442  | 14.7%     | 2,731    | 15.4%   | 2,826    | 15.59   |
| American Indian Alone         |        | 0.8%      | 126      | 0.7%    | 2,826    | 0.79    |
|                               | 131    |           |          |         |          |         |
| Asian Alone                   | 367    | 2.2%      | 500      | 2.8%    | 570      | 3.1     |
| Pacific Islander Alone        | 15     | 0.1%      | 21       | 0.1%    | 22       | 0.1     |
| Some Other Race Alone         | 3,816  | 23.0%     | 4,563    | 25.8%   | 4,854    | 26.6    |
| Two or More Races             | 522    | 3.1%      | 641      | 3.6%    | 684      | 3.79    |
| Uissania Orisia (Asu Basa)    | 0.417  | F0.00/    | 0.003    | FC 40/  | 10 757   | F0.01   |
| Hispanic Origin (Any Race)    | 8,417  | 50.8%     | 9,992    | 56.4%   | 10,757   | 58.99   |