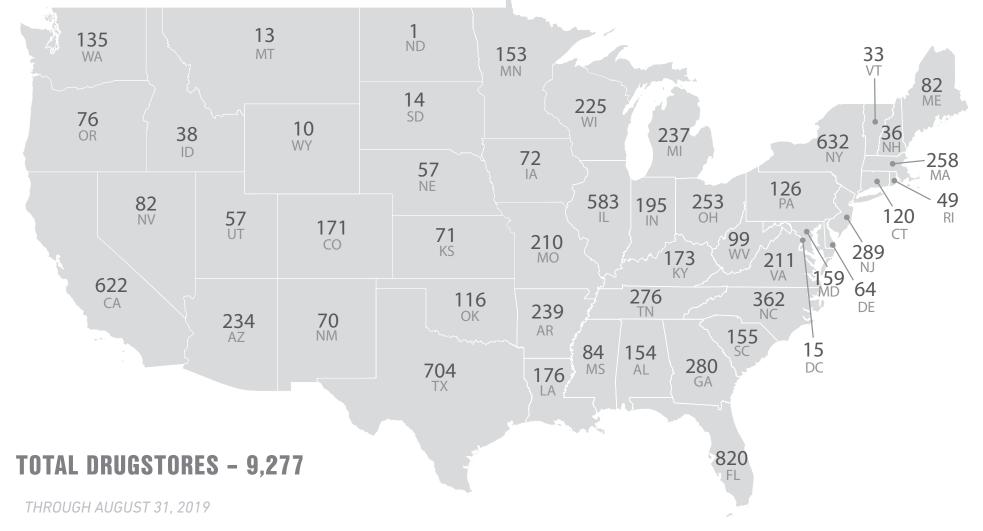

## WALGREENS DRUGSTORES NATIONWIDE BY STATE

Includes all 50 states, the District of Columbia, Puerto Rico and U.S. Virgin Islands Note: Approximately 400 Walgreens stores offer Healthcare Clinic or other provider retail clinic services.