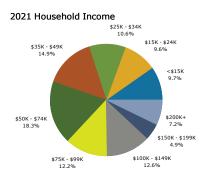

#### **3-Mile DEMOGRAPHICS**

| Summary                                                                                                                                                                                        | Cer                                                                                                                               | 1sus 2010                                                                                                               |                                                                                                           | 2021                                                                                                                |                                                                                                                               | 2026                                                                                                                         |
|------------------------------------------------------------------------------------------------------------------------------------------------------------------------------------------------|-----------------------------------------------------------------------------------------------------------------------------------|-------------------------------------------------------------------------------------------------------------------------|-----------------------------------------------------------------------------------------------------------|---------------------------------------------------------------------------------------------------------------------|-------------------------------------------------------------------------------------------------------------------------------|------------------------------------------------------------------------------------------------------------------------------|
| Population                                                                                                                                                                                     |                                                                                                                                   | 109,501                                                                                                                 |                                                                                                           | 115,519                                                                                                             |                                                                                                                               | 118,822                                                                                                                      |
| Households                                                                                                                                                                                     |                                                                                                                                   | 40,914                                                                                                                  |                                                                                                           | 41,758                                                                                                              |                                                                                                                               | 42,600                                                                                                                       |
| Families                                                                                                                                                                                       |                                                                                                                                   | 26,573                                                                                                                  |                                                                                                           | 27,498                                                                                                              |                                                                                                                               | 28,210                                                                                                                       |
| Average Household Size                                                                                                                                                                         |                                                                                                                                   | 2.66                                                                                                                    |                                                                                                           | 2.75                                                                                                                |                                                                                                                               | 2.77                                                                                                                         |
| Owner Occupied Housing Units                                                                                                                                                                   |                                                                                                                                   | 23,983                                                                                                                  |                                                                                                           | 23,251                                                                                                              |                                                                                                                               | 24,182                                                                                                                       |
| Renter Occupied Housing Units                                                                                                                                                                  |                                                                                                                                   | 16,931                                                                                                                  |                                                                                                           | 18,507                                                                                                              |                                                                                                                               | 18,418                                                                                                                       |
| Median Age                                                                                                                                                                                     |                                                                                                                                   | 34.0                                                                                                                    |                                                                                                           | 35.5                                                                                                                |                                                                                                                               | 35.6                                                                                                                         |
| Trends: 2021-2026 Annual Rate                                                                                                                                                                  |                                                                                                                                   | Area                                                                                                                    |                                                                                                           | State                                                                                                               |                                                                                                                               | National                                                                                                                     |
| Population                                                                                                                                                                                     |                                                                                                                                   | 0.57%                                                                                                                   |                                                                                                           | 1.54%                                                                                                               |                                                                                                                               | 0.71%                                                                                                                        |
| Households                                                                                                                                                                                     |                                                                                                                                   | 0.40%                                                                                                                   |                                                                                                           | 1.53%                                                                                                               |                                                                                                                               | 0.71%                                                                                                                        |
| Families                                                                                                                                                                                       |                                                                                                                                   | 0.51%                                                                                                                   |                                                                                                           | 1.49%                                                                                                               |                                                                                                                               | 0.64%                                                                                                                        |
| Owner HHs                                                                                                                                                                                      |                                                                                                                                   | 0.79%                                                                                                                   |                                                                                                           | 1.79%                                                                                                               |                                                                                                                               | 0.91%                                                                                                                        |
| Median Household Income                                                                                                                                                                        |                                                                                                                                   | 1.88%                                                                                                                   |                                                                                                           | 2.15%                                                                                                               |                                                                                                                               | 2.41%                                                                                                                        |
|                                                                                                                                                                                                |                                                                                                                                   |                                                                                                                         |                                                                                                           | 2021                                                                                                                |                                                                                                                               | 2026                                                                                                                         |
| Households by Income                                                                                                                                                                           |                                                                                                                                   |                                                                                                                         | Number                                                                                                    | Percent                                                                                                             | Number                                                                                                                        | Percent                                                                                                                      |
| <\$15,000                                                                                                                                                                                      |                                                                                                                                   |                                                                                                                         | 3,381                                                                                                     | 8.1%                                                                                                                | 2,922                                                                                                                         | 6.9%                                                                                                                         |
| \$15,000 - \$24,999                                                                                                                                                                            |                                                                                                                                   |                                                                                                                         | 3,478                                                                                                     | 8.3%                                                                                                                | 3,043                                                                                                                         | 7.1%                                                                                                                         |
| \$25,000 - \$34,999                                                                                                                                                                            |                                                                                                                                   |                                                                                                                         | 4,206                                                                                                     | 10.1%                                                                                                               | 3,835                                                                                                                         | 9.0%                                                                                                                         |
| \$35,000 - \$49,999                                                                                                                                                                            |                                                                                                                                   |                                                                                                                         | 6,086                                                                                                     | 14.6%                                                                                                               | 5,880                                                                                                                         | 13.8%                                                                                                                        |
| \$50,000 - \$74,999                                                                                                                                                                            |                                                                                                                                   |                                                                                                                         | 7,505                                                                                                     | 18.0%                                                                                                               | 7,827                                                                                                                         | 18.4%                                                                                                                        |
| \$75,000 - \$99,999                                                                                                                                                                            |                                                                                                                                   |                                                                                                                         | 5,285                                                                                                     | 12.7%                                                                                                               | 5,601                                                                                                                         | 13.1%                                                                                                                        |
| \$100,000 - \$149,999                                                                                                                                                                          |                                                                                                                                   |                                                                                                                         | 5,815                                                                                                     | 13.9%                                                                                                               | 6,521                                                                                                                         | 15.3%                                                                                                                        |
| \$150,000 - \$199,999                                                                                                                                                                          |                                                                                                                                   |                                                                                                                         | 2,613                                                                                                     | 6.3%                                                                                                                | 3,135                                                                                                                         | 7.4%                                                                                                                         |
| \$200,000+                                                                                                                                                                                     |                                                                                                                                   |                                                                                                                         | 3,390                                                                                                     | 8.1%                                                                                                                | 3,837                                                                                                                         | 9.0%                                                                                                                         |
| Median Household Income                                                                                                                                                                        |                                                                                                                                   |                                                                                                                         | \$60,047                                                                                                  |                                                                                                                     | \$65,918                                                                                                                      |                                                                                                                              |
| Average Household Income                                                                                                                                                                       |                                                                                                                                   |                                                                                                                         | \$88,566                                                                                                  |                                                                                                                     | \$98,389                                                                                                                      |                                                                                                                              |
| Per Capita Income                                                                                                                                                                              |                                                                                                                                   |                                                                                                                         | \$31,966                                                                                                  |                                                                                                                     | \$35,218                                                                                                                      |                                                                                                                              |
|                                                                                                                                                                                                | Cer                                                                                                                               | 1sus 2010                                                                                                               | 451/500                                                                                                   | 2021                                                                                                                | 400/210                                                                                                                       | 2026                                                                                                                         |
| Population by Age                                                                                                                                                                              | Number                                                                                                                            | Percent                                                                                                                 | Number                                                                                                    | Percent                                                                                                             | Number                                                                                                                        | Percent                                                                                                                      |
| 0 - 4                                                                                                                                                                                          | 9,607                                                                                                                             | 8.8%                                                                                                                    | 8,764                                                                                                     | 7.6%                                                                                                                | 9,044                                                                                                                         | 7.6%                                                                                                                         |
| 5 - 9                                                                                                                                                                                          | 8,475                                                                                                                             | 7.7%                                                                                                                    | 8,798                                                                                                     | 7.6%                                                                                                                | 8,786                                                                                                                         | 7.4%                                                                                                                         |
| 10 - 14                                                                                                                                                                                        | 7,403                                                                                                                             | 6.8%                                                                                                                    | 8,824                                                                                                     | 7.6%                                                                                                                | 8,754                                                                                                                         | 7.4%                                                                                                                         |
| 15 - 19                                                                                                                                                                                        | 6,864                                                                                                                             | 6.3%                                                                                                                    | 7,721                                                                                                     | 6.7%                                                                                                                | 8,198                                                                                                                         | 6.9%                                                                                                                         |
| 20 - 24                                                                                                                                                                                        | 7,025                                                                                                                             | 6.4%                                                                                                                    | 7,054                                                                                                     | 6.1%                                                                                                                | 7,708                                                                                                                         | 6.5%                                                                                                                         |
| 25 - 34                                                                                                                                                                                        | 17,145                                                                                                                            | 15.7%                                                                                                                   | ,,                                                                                                        |                                                                                                                     |                                                                                                                               | 0.5 /0                                                                                                                       |
|                                                                                                                                                                                                |                                                                                                                                   |                                                                                                                         | 15 753                                                                                                    | 13.6%                                                                                                               | 15 987                                                                                                                        | 13 5%                                                                                                                        |
| 35 - 44                                                                                                                                                                                        |                                                                                                                                   |                                                                                                                         | 15,753                                                                                                    | 13.6%                                                                                                               | 15,987<br>15 541                                                                                                              | 13.5%<br>13.1%                                                                                                               |
| 35 - 44<br>45 - 54                                                                                                                                                                             | 15,779                                                                                                                            | 14.4%                                                                                                                   | 16,033                                                                                                    | 13.9%                                                                                                               | 15,541                                                                                                                        | 13.1%                                                                                                                        |
| 45 - 54                                                                                                                                                                                        | 15,779<br>14,187                                                                                                                  | 14.4%<br>13.0%                                                                                                          | 16,033<br>13,860                                                                                          | 13.9%<br>12.0%                                                                                                      | 15,541<br>14,559                                                                                                              | 13.1%<br>12.3%                                                                                                               |
| 45 - 54<br>55 - 64                                                                                                                                                                             | 15,779<br>14,187<br>10,378                                                                                                        | 14.4%<br>13.0%<br>9.5%                                                                                                  | 16,033<br>13,860<br>12,418                                                                                | 13.9%<br>12.0%<br>10.7%                                                                                             | 15,541<br>14,559<br>12,091                                                                                                    | 13.1%<br>12.3%<br>10.2%                                                                                                      |
| 45 - 54<br>55 - 64<br>65 - 74                                                                                                                                                                  | 15,779<br>14,187<br>10,378<br>5,787                                                                                               | 14.4%<br>13.0%<br>9.5%<br>5.3%                                                                                          | 16,033<br>13,860<br>12,418<br>9,035                                                                       | 13.9%<br>12.0%<br>10.7%<br>7.8%                                                                                     | 15,541<br>14,559<br>12,091<br>9,949                                                                                           | 13.1%<br>12.3%<br>10.2%<br>8.4%                                                                                              |
| 45 - 54<br>55 - 64<br>65 - 74<br>75 - 84                                                                                                                                                       | 15,779<br>14,187<br>10,378<br>5,787<br>4,749                                                                                      | 14.4%<br>13.0%<br>9.5%<br>5.3%<br>4.3%                                                                                  | 16,033<br>13,860<br>12,418<br>9,035<br>4,765                                                              | 13.9%<br>12.0%<br>10.7%<br>7.8%<br>4.1%                                                                             | 15,541<br>14,559<br>12,091<br>9,949<br>5,751                                                                                  | 13.1%<br>12.3%<br>10.2%<br>8.4%<br>4.8%                                                                                      |
| 45 - 54<br>55 - 64<br>65 - 74                                                                                                                                                                  | 15,779<br>14,187<br>10,378<br>5,787<br>4,749<br>2,102                                                                             | 14.4%<br>13.0%<br>9.5%<br>5.3%<br>4.3%<br>1.9%                                                                          | 16,033<br>13,860<br>12,418<br>9,035                                                                       | 13.9%<br>12.0%<br>10.7%<br>7.8%<br>4.1%<br>2.2%                                                                     | 15,541<br>14,559<br>12,091<br>9,949                                                                                           | 13.1%<br>12.3%<br>10.2%<br>8.4%<br>4.8%<br>2.1%                                                                              |
| 45 - 54<br>55 - 64<br>65 - 74<br>75 - 84<br>85+                                                                                                                                                | 15,779<br>14,187<br>10,378<br>5,787<br>4,749<br>2,102<br><b>Cer</b>                                                               | 14.4%<br>13.0%<br>9.5%<br>5.3%<br>4.3%<br>1.9%<br>nsus 2010                                                             | 16,033<br>13,860<br>12,418<br>9,035<br>4,765<br>2,496                                                     | 13.9%<br>12.0%<br>10.7%<br>7.8%<br>4.1%<br>2.2%<br><b>2021</b>                                                      | 15,541<br>14,559<br>12,091<br>9,949<br>5,751<br>2,453                                                                         | 13.1%<br>12.3%<br>10.2%<br>8.4%<br>4.8%<br>2.1%<br><b>2026</b>                                                               |
| 45 - 54<br>55 - 64<br>65 - 74<br>75 - 84<br>85+<br>Race and Ethnicity                                                                                                                          | 15,779<br>14,187<br>10,378<br>5,787<br>4,749<br>2,102<br><b>Cer</b><br>Number                                                     | 14.4%<br>13.0%<br>9.5%<br>5.3%<br>4.3%<br>1.9%<br>1sus 2010<br>Percent                                                  | 16,033<br>13,860<br>12,418<br>9,035<br>4,765<br>2,496<br>Number                                           | 13.9%<br>12.0%<br>10.7%<br>7.8%<br>4.1%<br>2.2%<br><b>2021</b><br>Percent                                           | 15,541<br>14,559<br>12,091<br>9,949<br>5,751<br>2,453<br>Number                                                               | 13.1%<br>12.3%<br>10.2%<br>8.4%<br>4.8%<br>2.1%<br><b>2026</b><br>Percent                                                    |
| 45 - 54<br>55 - 64<br>65 - 74<br>75 - 84<br>85+<br>Race and Ethnicity<br>White Alone                                                                                                           | 15,779<br>14,187<br>10,378<br>5,787<br>4,749<br>2,102<br><b>Cer</b><br>Number<br>70,907                                           | 14.4%<br>13.0%<br>9.5%<br>5.3%<br>4.3%<br>1.9%<br><b>nsus 2010</b><br>Percent<br>64.8%                                  | 16,033<br>13,860<br>12,418<br>9,035<br>4,765<br>2,496<br>Number<br>69,447                                 | 13.9%<br>12.0%<br>10.7%<br>7.8%<br>4.1%<br>2.2%<br><b>2021</b><br>Percent<br>60.1%                                  | 15,541<br>14,559<br>12,091<br>9,949<br>5,751<br>2,453<br>Number<br>69,364                                                     | 13.1%<br>12.3%<br>10.2%<br>8.4%<br>4.8%<br>2.1%<br><b>2026</b><br>Percent<br>58.4%                                           |
| 45 - 54<br>55 - 64<br>65 - 74<br>75 - 84<br>85+<br>Race and Ethnicity<br>White Alone<br>Black Alone                                                                                            | 15,779<br>14,187<br>10,378<br>5,787<br>4,749<br>2,102<br><b>Cer</b><br>Number<br>70,907<br>13,360                                 | 14.4%<br>13.0%<br>9.5%<br>5.3%<br>4.3%<br>1.9%<br>1sus 2010<br>Percent<br>64.8%<br>12.2%                                | 16,033<br>13,860<br>12,418<br>9,035<br>4,765<br>2,496<br>Number<br>69,447<br>15,260                       | 13.9%<br>12.0%<br>10.7%<br>7.8%<br>4.1%<br>2.2%<br><b>2021</b><br>Percent<br>60.1%<br>13.2%                         | 15,541<br>14,559<br>12,091<br>9,949<br>5,751<br>2,453<br>Number<br>69,364<br>16,124                                           | 13.1%<br>12.3%<br>10.2%<br>8.4%<br>4.8%<br>2.1%<br><b>2026</b><br>Percent<br>58.4%<br>13.6%                                  |
| 45 - 54<br>55 - 64<br>65 - 74<br>75 - 84<br>85+<br>Race and Ethnicity<br>White Alone<br>Black Alone<br>American Indian Alone                                                                   | 15,779<br>14,187<br>10,378<br>5,787<br>4,749<br>2,102<br>Cer<br>Number<br>70,907<br>13,360<br>817                                 | 14.4%<br>13.0%<br>9.5%<br>5.3%<br>1.9%<br><b>nsus 2010</b><br>Percent<br>64.8%<br>12.2%<br>0.7%                         | 16,033<br>13,860<br>12,418<br>9,035<br>4,765<br>2,496<br>Number<br>69,447<br>15,260<br>802                | 13.9%<br>12.0%<br>10.7%<br>7.8%<br>4.1%<br>2.2%<br><b>2021</b><br>Percent<br>60.1%<br>13.2%<br>0.7%                 | 15,541<br>14,559<br>12,091<br>9,949<br>5,751<br>2,453<br>Number<br>69,364<br>16,124<br>817                                    | 13.1%<br>12.3%<br>10.2%<br>8.4%<br>4.8%<br>2.1%<br><b>2026</b><br>Percent<br>58.4%<br>13.6%<br>0.7%                          |
| 45 - 54<br>55 - 64<br>65 - 74<br>75 - 84<br>85+<br>Race and Ethnicity<br>White Alone<br>Black Alone<br>American Indian Alone<br>Asian Alone                                                    | 15,779<br>14,187<br>10,378<br>5,787<br>4,749<br>2,102<br><b>Cer</b><br>Number<br>70,907<br>13,360<br>817<br>2,698                 | 14.4%<br>13.0%<br>9.5%<br>5.3%<br>1.3%<br>1.9%<br><b>nsus 2010</b><br>Percent<br>64.8%<br>12.2%<br>0.7%<br>2.5%         | 16,033<br>13,860<br>12,418<br>9,035<br>4,765<br>2,496<br>Number<br>69,447<br>15,260<br>802<br>3,561       | 13.9%<br>12.0%<br>10.7%<br>7.8%<br>4.1%<br>2.2%<br><b>2021</b><br>Percent<br>60.1%<br>13.2%<br>0.7%<br>3.1%         | 15,541<br>14,559<br>12,091<br>9,949<br>5,751<br>2,453<br>Number<br>69,364<br>16,124<br>817<br>4,017                           | 13.1%<br>12.3%<br>10.2%<br>8.4%<br>4.8%<br>2.1%<br><b>2026</b><br>Percent<br>58.4%<br>13.6%<br>0.7%<br>3.4%                  |
| 45 - 54<br>55 - 64<br>65 - 74<br>75 - 84<br>85+<br>Race and Ethnicity<br>White Alone<br>Black Alone<br>American Indian Alone<br>Asian Alone<br>Pacific Islander Alone                          | 15,779<br>14,187<br>10,378<br>5,787<br>4,749<br>2,102<br>Cer<br>Number<br>70,907<br>13,360<br>817<br>2,698<br>65                  | 14.4%<br>13.0%<br>9.5%<br>5.3%<br>4.3%<br>1.9%<br><b>isus 2010</b><br>Percent<br>64.8%<br>12.2%<br>0.7%<br>2.5%<br>0.1% | 16,033<br>13,860<br>12,418<br>9,035<br>4,765<br>2,496<br>Number<br>69,447<br>15,260<br>802<br>3,561<br>84 | 13.9%<br>12.0%<br>10.7%<br>7.8%<br>4.1%<br>2.2%<br><b>2021</b><br>Percent<br>60.1%<br>13.2%<br>0.7%<br>3.1%<br>0.1% | 15,541<br>14,559<br>12,091<br>9,949<br>5,751<br>2,453<br>Number<br>69,364<br>16,124<br>817<br>4,017<br>90                     | 13.1%<br>12.3%<br>10.2%<br>8.4%<br>2.1%<br><b>2026</b><br>Percent<br>58.4%<br>13.6%<br>0.7%<br>3.4%<br>0.1%                  |
| 45 - 54<br>55 - 64<br>65 - 74<br>75 - 84<br>85+<br><b>Race and Ethnicity</b><br>White Alone<br>Black Alone<br>American Indian Alone<br>Asian Alone                                             | 15,779<br>14,187<br>10,378<br>5,787<br>4,749<br>2,102<br><b>Cer</b><br>Number<br>70,907<br>13,360<br>817<br>2,698<br>65<br>18,319 | 14.4%<br>13.0%<br>9.5%<br>5.3%<br>1.3%<br>1.9%<br><b>nsus 2010</b><br>Percent<br>64.8%<br>12.2%<br>0.7%<br>2.5%         | 16,033<br>13,860<br>9,035<br>4,765<br>2,496<br>Number<br>69,447<br>15,260<br>802<br>3,561<br>84<br>22,154 | 13.9%<br>12.0%<br>10.7%<br>7.8%<br>4.1%<br>2.2%<br><b>2021</b><br>Percent<br>60.1%<br>13.2%<br>0.7%<br>3.1%         | 15,541<br>14,559<br>12,091<br>9,949<br>5,751<br>2,453<br>Number<br>69,364<br>416,124<br>817<br>4,017<br>4,017<br>90<br>23,826 | 13.1%<br>12.3%<br>10.2%<br>8.4%<br>4.8%<br>2.1%<br><b>2026</b><br>Percent<br>58.4%<br>13.6%<br>0.7%<br>3.4%                  |
| 45 - 54<br>55 - 64<br>65 - 74<br>75 - 84<br>85+<br>Race and Ethnicity<br>White Alone<br>Black Alone<br>American Indian Alone<br>Asian Alone<br>Pacific Islander Alone<br>Some Other Race Alone | 15,779<br>14,187<br>10,378<br>5,787<br>4,749<br>2,102<br>Cer<br>Number<br>70,907<br>13,360<br>817<br>2,698<br>65                  | 14.4%<br>13.0%<br>9.5%<br>5.3%<br>4.3%<br>1.9%<br>Percent<br>64.8%<br>12.2%<br>0.7%<br>2.5%<br>0.1%<br>16.7%            | 16,033<br>13,860<br>12,418<br>9,035<br>4,765<br>2,496<br>Number<br>69,447<br>15,260<br>802<br>3,561<br>84 | 13.9%<br>12.0%<br>10.7%<br>7.8%<br>4.1%<br>2.2%<br><b>2021</b><br>Percent<br>60.1%<br>13.2%<br>0.7%<br>3.1%<br>0.1% | 15,541<br>14,559<br>12,091<br>9,949<br>5,751<br>2,453<br>Number<br>69,364<br>16,124<br>817<br>4,017<br>90                     | 13.1%<br>12.3%<br>10.2%<br>8.4%<br>4.8%<br>2.1%<br><b>2026</b><br>Percent<br>58.4%<br>13.6%<br>0.7%<br>3.4%<br>0.1%<br>20.1% |