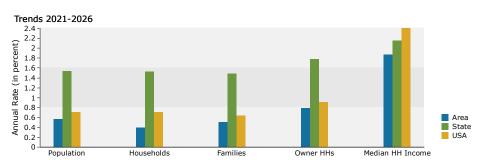

#### **1-Mile DEMOGRAPHICS**

| Summary                       | Cer    | nsus 2010 |          | 2021    |          | 202     |
|-------------------------------|--------|-----------|----------|---------|----------|---------|
| Population                    |        | 16,578    |          | 17,720  |          | 18,25   |
| Households                    |        | 6,529     |          | 6,631   |          | 6,75    |
| Families                      |        | 3,983     |          | 4,115   |          | 4,22    |
| Average Household Size        |        | 2.54      |          | 2.67    |          | 2.7     |
| Owner Occupied Housing Units  |        | 2,593     |          | 2,488   |          | 2,59    |
| Renter Occupied Housing Units |        | 3,936     |          | 4,143   |          | 4,16    |
| Median Age                    |        | 30.8      |          | 31.8    |          | 31.     |
| Trends: 2021-2026 Annual Rate |        | Area      |          | State   |          | Nationa |
| Population                    |        | 0.59%     |          | 1.54%   |          | 0.719   |
| Households                    |        | 0.38%     |          | 1.53%   |          | 0.719   |
| Families                      |        | 0.51%     |          | 1.49%   |          | 0.649   |
| Owner HHs                     |        | 0.81%     |          | 1.79%   |          | 0.919   |
| Median Household Income       |        | 1.32%     |          | 2.15%   |          | 2.419   |
|                               |        |           |          | 2021    |          | 202     |
| Households by Income          |        |           | Number   | Percent | Number   | Percer  |
| <\$15,000                     |        |           | 556      | 8.4%    | 479      | 7.19    |
| \$15,000 - \$24,999           |        |           | 604      | 9.1%    | 535      | 7.99    |
| \$25,000 - \$34,999           |        |           | 966      | 14.6%   | 904      | 13.49   |
| \$35,000 - \$49,999           |        |           | 1,170    | 17.6%   | 1,179    | 17.49   |
| \$50,000 - \$74,999           |        |           | 1,274    | 19.2%   | 1,356    | 20.19   |
| \$75,000 - \$99,999           |        |           | 699      | 10.5%   | 760      | 11.29   |
| \$100,000 - \$149,999         |        |           | 724      | 10.9%   | 812      | 12.09   |
| \$150,000 - \$199,999         |        |           | 306      | 4.6%    | 366      | 5.49    |
| \$200,000+                    |        |           | 332      | 5.0%    | 369      | 5.5     |
| \$200,000 !                   |        |           | 552      | 51070   | 505      | 515     |
| Median Household Income       |        |           | \$50,248 |         | \$53,653 |         |
| Average Household Income      |        |           | \$72,872 |         | \$80,264 |         |
| Per Capita Income             |        |           | \$27,214 |         | \$29,669 |         |
|                               | Cer    | nsus 2010 | +        | 2021    | +/       | 202     |
| Population by Age             | Number | Percent   | Number   | Percent | Number   | Percer  |
| 0 - 4                         | 1,777  | 10.7%     | 1,650    | 9.3%    | 1,731    | 9.5     |
| 5 - 9                         | 1,272  | 7.7%      | 1,478    | 8.3%    | 1,488    | 8.29    |
| 10 - 14                       | 937    | 5.7%      | 1,386    | 7.8%    | 1,365    | 7.5     |
| 15 - 19                       | 947    | 5.7%      | 1,126    | 6.4%    | 1,210    | 6.6     |
| 20 - 24                       | 1,449  | 8.7%      | 1,237    | 7.0%    | 1,387    | 7.69    |
| 25 - 34                       | 3,150  | 19.0%     | 2,906    | 16.4%   | 2,881    | 15.89   |
| 35 - 44                       | 2,365  | 14.3%     | 2,519    | 14.2%   | 2,489    | 13.69   |
| 45 - 54                       | 1,945  | 11.7%     | 1,959    | 11.1%   | 2,017    | 11.19   |
| 55 - 64                       | 1,342  | 8.1%      | 1,613    | 9.1%    | 1,605    | 8.89    |
| 65 - 74                       | 671    | 4.0%      | 1,089    | 6.1%    | 1,191    | 6.5     |
| 75 - 84                       | 531    | 3.2%      | 500      | 2.8%    | 634      | 3.59    |
| 85+                           | 191    | 1.2%      | 258      | 1.5%    | 255      | 1.49    |
| 85+                           |        | 1.2 %     | 200      | 2021    | 255      | 202     |
| Race and Ethnicity            | Number | Percent   | Number   | Percent | Number   | Percer  |
| White Alone                   | 9,286  | 56.0%     | 9,138    | 51.6%   | 9,170    | 50.29   |
| Black Alone                   | 2,442  | 14.7%     | 2,731    | 15.4%   | 2,826    | 15.59   |
| American Indian Alone         |        | 0.8%      | 126      | 0.7%    | 2,826    | 0.79    |
|                               | 131    |           |          |         |          |         |
| Asian Alone                   | 367    | 2.2%      | 500      | 2.8%    | 570      | 3.1     |
| Pacific Islander Alone        | 15     | 0.1%      | 21       | 0.1%    | 22       | 0.1     |
| Some Other Race Alone         | 3,816  | 23.0%     | 4,563    | 25.8%   | 4,854    | 26.6    |
| Two or More Races             | 522    | 3.1%      | 641      | 3.6%    | 684      | 3.79    |
| Uissania Orisia (Asu Basa)    | 0.417  | F0.00/    | 0.003    | FC 40/  | 10 757   | F0.01   |
| Hispanic Origin (Any Race)    | 8,417  | 50.8%     | 9,992    | 56.4%   | 10,757   | 58.99   |