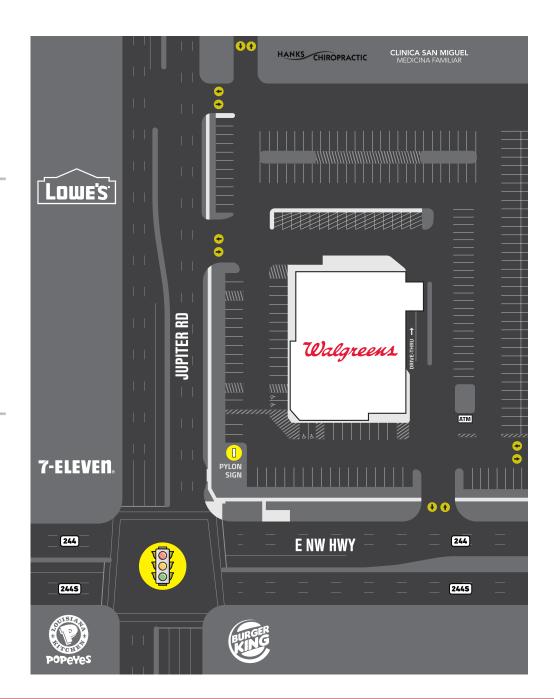

### **INVESTMENT SUMMARY**

11403 E NORTHWEST HWY, DALLAS, TX 75218

WALGREENS #6891

#### \$330,000 ANNUAL RENT

This is a rare opportunity for an investor to own a long term, ABSOLUTE net leased Walgreens in the tax-free state of Texas. Strategically positioned at the heart of the trade area, this Walgreens is shadow anchored by both a Sam's Club and Lowes. Rounding out the immediate trade area are 7-Eleven, Sonic, Burger King, Popeyes, QuikTrip, Enterprise, Wendy's and many more. With over 10 years remaining on the firm term of the Lease and the full backing of Walgreens corporate credit, this investment is a perfect 1031 exchange and won't last long.