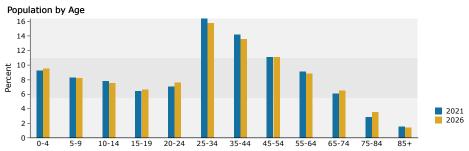

#### **1-Mile DEMOGRAPHICS**

| Summary                       | Cer    | nsus 2010 |          | 2021    |          | 202     |
|-------------------------------|--------|-----------|----------|---------|----------|---------|
| Population                    |        | 16,578    |          | 17,720  |          | 18,25   |
| Households                    |        | 6,529     |          | 6,631   |          | 6,75    |
| Families                      |        | 3,983     |          | 4,115   |          | 4,22    |
| Average Household Size        |        | 2.54      |          | 2.67    |          | 2.7     |
| Owner Occupied Housing Units  |        | 2,593     |          | 2,488   |          | 2,59    |
| Renter Occupied Housing Units |        | 3,936     |          | 4,143   |          | 4,16    |
| Median Age                    |        | 30.8      |          | 31.8    |          | 31.     |
| Trends: 2021-2026 Annual Rate |        | Area      |          | State   |          | Nationa |
| Population                    |        | 0.59%     |          | 1.54%   |          | 0.719   |
| Households                    |        | 0.38%     |          | 1.53%   |          | 0.719   |
| Families                      |        | 0.51%     |          | 1.49%   |          | 0.649   |
| Owner HHs                     |        | 0.81%     |          | 1.79%   |          | 0.919   |
| Median Household Income       |        | 1.32%     |          | 2.15%   |          | 2.419   |
|                               |        |           |          | 2021    |          | 202     |
| Households by Income          |        |           | Number   | Percent | Number   | Percer  |
| <\$15,000                     |        |           | 556      | 8.4%    | 479      | 7.19    |
| \$15,000 - \$24,999           |        |           | 604      | 9.1%    | 535      | 7.99    |
| \$25,000 - \$34,999           |        |           | 966      | 14.6%   | 904      | 13.49   |
| \$35,000 - \$49,999           |        |           | 1,170    | 17.6%   | 1,179    | 17.49   |
| \$50,000 - \$74,999           |        |           | 1,274    | 19.2%   | 1,356    | 20.19   |
| \$75,000 - \$99,999           |        |           | 699      | 10.5%   | 760      | 11.29   |
| \$100,000 - \$149,999         |        |           | 724      | 10.9%   | 812      | 12.09   |
| \$150,000 - \$199,999         |        |           | 306      | 4.6%    | 366      | 5.49    |
| \$200,000+                    |        |           | 332      | 5.0%    | 369      | 5.5     |
| \$200,000 !                   |        |           | 552      | 51070   | 505      | 515     |
| Median Household Income       |        |           | \$50,248 |         | \$53,653 |         |
| Average Household Income      |        |           | \$72,872 |         | \$80,264 |         |
| Per Capita Income             |        |           | \$27,214 |         | \$29,669 |         |
|                               | Cer    | nsus 2010 | +        | 2021    | +/       | 202     |
| Population by Age             | Number | Percent   | Number   | Percent | Number   | Percer  |
| 0 - 4                         | 1,777  | 10.7%     | 1,650    | 9.3%    | 1,731    | 9.5     |
| 5 - 9                         | 1,272  | 7.7%      | 1,478    | 8.3%    | 1,488    | 8.29    |
| 10 - 14                       | 937    | 5.7%      | 1,386    | 7.8%    | 1,365    | 7.5     |
| 15 - 19                       | 947    | 5.7%      | 1,126    | 6.4%    | 1,210    | 6.6     |
| 20 - 24                       | 1,449  | 8.7%      | 1,237    | 7.0%    | 1,387    | 7.69    |
| 25 - 34                       | 3,150  | 19.0%     | 2,906    | 16.4%   | 2,881    | 15.89   |
| 35 - 44                       | 2,365  | 14.3%     | 2,519    | 14.2%   | 2,489    | 13.69   |
| 45 - 54                       | 1,945  | 11.7%     | 1,959    | 11.1%   | 2,017    | 11.19   |
| 55 - 64                       | 1,342  | 8.1%      | 1,613    | 9.1%    | 1,605    | 8.89    |
| 65 - 74                       | 671    | 4.0%      | 1,089    | 6.1%    | 1,191    | 6.5     |
| 75 - 84                       | 531    | 3.2%      | 500      | 2.8%    | 634      | 3.59    |
| 85+                           | 191    | 1.2%      | 258      | 1.5%    | 255      | 1.49    |
| 85+                           |        | 1.2 %     | 200      | 2021    | 255      | 202     |
| Race and Ethnicity            | Number | Percent   | Number   | Percent | Number   | Percer  |
| White Alone                   | 9,286  | 56.0%     | 9,138    | 51.6%   | 9,170    | 50.29   |
| Black Alone                   | 2,442  | 14.7%     | 2,731    | 15.4%   | 2,826    | 15.59   |
| American Indian Alone         |        | 0.8%      | 126      | 0.7%    | 2,826    | 0.79    |
|                               | 131    |           |          |         |          |         |
| Asian Alone                   | 367    | 2.2%      | 500      | 2.8%    | 570      | 3.1     |
| Pacific Islander Alone        | 15     | 0.1%      | 21       | 0.1%    | 22       | 0.1     |
| Some Other Race Alone         | 3,816  | 23.0%     | 4,563    | 25.8%   | 4,854    | 26.6    |
| Two or More Races             | 522    | 3.1%      | 641      | 3.6%    | 684      | 3.79    |
| Uissania Orisia (Asu Basa)    | 0.417  | F0.00/    | 0.003    | FC 40/  | 10 757   | F0.01   |
| Hispanic Origin (Any Race)    | 8,417  | 50.8%     | 9,992    | 56.4%   | 10,757   | 58.99   |