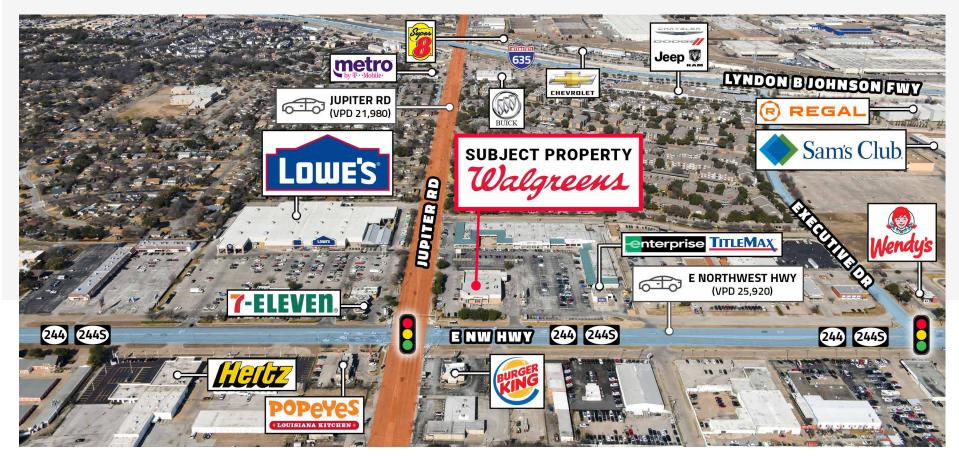

### **INVESTMENT SUMMARY**

11403 E NORTHWEST HWY, DALLAS, TX 75218

WALGREENS #6891

#### \$330,000 ANNUAL RENT

This is a rare opportunity for an investor to own a long term, ABSOLUTE net leased Walgreens in the tax-free state of Texas. Strategically positioned at the heart of the trade area, this Walgreens is shadow anchored by both a Sam's Club and Lowes. Rounding out the immediate trade area are 7-Eleven, Sonic, Burger King, Popeyes, QuikTrip, Enterprise, Wendy's and many more. With over 10 years remaining on the firm term of the Lease and the full backing of Walgreens corporate credit, this investment is a perfect 1031 exchange and won't last long.