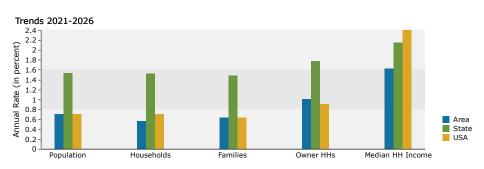

#### **1-Mile DEMOGRAPHICS**

| Summary                       | Cer    | nsus 2010 |          | 2021    |          | 202     |
|-------------------------------|--------|-----------|----------|---------|----------|---------|
| Population                    |        | 16,578    |          | 17,720  |          | 18,25   |
| Households                    |        | 6,529     |          | 6,631   |          | 6,75    |
| Families                      |        | 3,983     |          | 4,115   |          | 4,22    |
| Average Household Size        |        | 2.54      |          | 2.67    |          | 2.7     |
| Owner Occupied Housing Units  |        | 2,593     |          | 2,488   |          | 2,59    |
| Renter Occupied Housing Units |        | 3,936     |          | 4,143   |          | 4,16    |
| Median Age                    |        | 30.8      |          | 31.8    |          | 31.     |
| Trends: 2021-2026 Annual Rate |        | Area      |          | State   |          | Nationa |
| Population                    |        | 0.59%     |          | 1.54%   |          | 0.719   |
| Households                    |        | 0.38%     |          | 1.53%   |          | 0.719   |
| Families                      |        | 0.51%     |          | 1.49%   |          | 0.649   |
| Owner HHs                     |        | 0.81%     |          | 1.79%   |          | 0.919   |
| Median Household Income       |        | 1.32%     |          | 2.15%   |          | 2.419   |
|                               |        |           |          | 2021    |          | 202     |
| Households by Income          |        |           | Number   | Percent | Number   | Percer  |
| <\$15,000                     |        |           | 556      | 8.4%    | 479      | 7.19    |
| \$15,000 - \$24,999           |        |           | 604      | 9.1%    | 535      | 7.99    |
| \$25,000 - \$34,999           |        |           | 966      | 14.6%   | 904      | 13.49   |
| \$35,000 - \$49,999           |        |           | 1,170    | 17.6%   | 1,179    | 17.49   |
| \$50,000 - \$74,999           |        |           | 1,274    | 19.2%   | 1,356    | 20.19   |
| \$75,000 - \$99,999           |        |           | 699      | 10.5%   | 760      | 11.29   |
| \$100,000 - \$149,999         |        |           | 724      | 10.9%   | 812      | 12.09   |
| \$150,000 - \$199,999         |        |           | 306      | 4.6%    | 366      | 5.49    |
| \$200,000+                    |        |           | 332      | 5.0%    | 369      | 5.5     |
| \$200,000 !                   |        |           | 552      | 51070   | 505      | 515     |
| Median Household Income       |        |           | \$50,248 |         | \$53,653 |         |
| Average Household Income      |        |           | \$72,872 |         | \$80,264 |         |
| Per Capita Income             |        |           | \$27,214 |         | \$29,669 |         |
|                               | Cer    | nsus 2010 | +        | 2021    | +/       | 202     |
| Population by Age             | Number | Percent   | Number   | Percent | Number   | Percer  |
| 0 - 4                         | 1,777  | 10.7%     | 1,650    | 9.3%    | 1,731    | 9.5     |
| 5 - 9                         | 1,272  | 7.7%      | 1,478    | 8.3%    | 1,488    | 8.29    |
| 10 - 14                       | 937    | 5.7%      | 1,386    | 7.8%    | 1,365    | 7.5     |
| 15 - 19                       | 947    | 5.7%      | 1,126    | 6.4%    | 1,210    | 6.6     |
| 20 - 24                       | 1,449  | 8.7%      | 1,237    | 7.0%    | 1,387    | 7.69    |
| 25 - 34                       | 3,150  | 19.0%     | 2,906    | 16.4%   | 2,881    | 15.89   |
| 35 - 44                       | 2,365  | 14.3%     | 2,519    | 14.2%   | 2,489    | 13.69   |
| 45 - 54                       | 1,945  | 11.7%     | 1,959    | 11.1%   | 2,017    | 11.19   |
| 55 - 64                       | 1,342  | 8.1%      | 1,613    | 9.1%    | 1,605    | 8.89    |
| 65 - 74                       | 671    | 4.0%      | 1,089    | 6.1%    | 1,191    | 6.5     |
| 75 - 84                       | 531    | 3.2%      | 500      | 2.8%    | 634      | 3.59    |
| 85+                           | 191    | 1.2%      | 258      | 1.5%    | 255      | 1.49    |
| 85+                           |        | 1.2 %     | 200      | 2021    | 255      | 202     |
| Race and Ethnicity            | Number | Percent   | Number   | Percent | Number   | Percer  |
| White Alone                   | 9,286  | 56.0%     | 9,138    | 51.6%   | 9,170    | 50.29   |
| Black Alone                   | 2,442  | 14.7%     | 2,731    | 15.4%   | 2,826    | 15.59   |
| American Indian Alone         |        | 0.8%      | 126      | 0.7%    | 2,826    | 0.79    |
|                               | 131    |           |          |         |          |         |
| Asian Alone                   | 367    | 2.2%      | 500      | 2.8%    | 570      | 3.1     |
| Pacific Islander Alone        | 15     | 0.1%      | 21       | 0.1%    | 22       | 0.1     |
| Some Other Race Alone         | 3,816  | 23.0%     | 4,563    | 25.8%   | 4,854    | 26.6    |
| Two or More Races             | 522    | 3.1%      | 641      | 3.6%    | 684      | 3.79    |
| Uissania Orisia (Asu Basa)    | 0.417  | F0.00/    | 0.003    | FC 40/  | 10 757   | F0.01   |
| Hispanic Origin (Any Race)    | 8,417  | 50.8%     | 9,992    | 56.4%   | 10,757   | 58.99   |