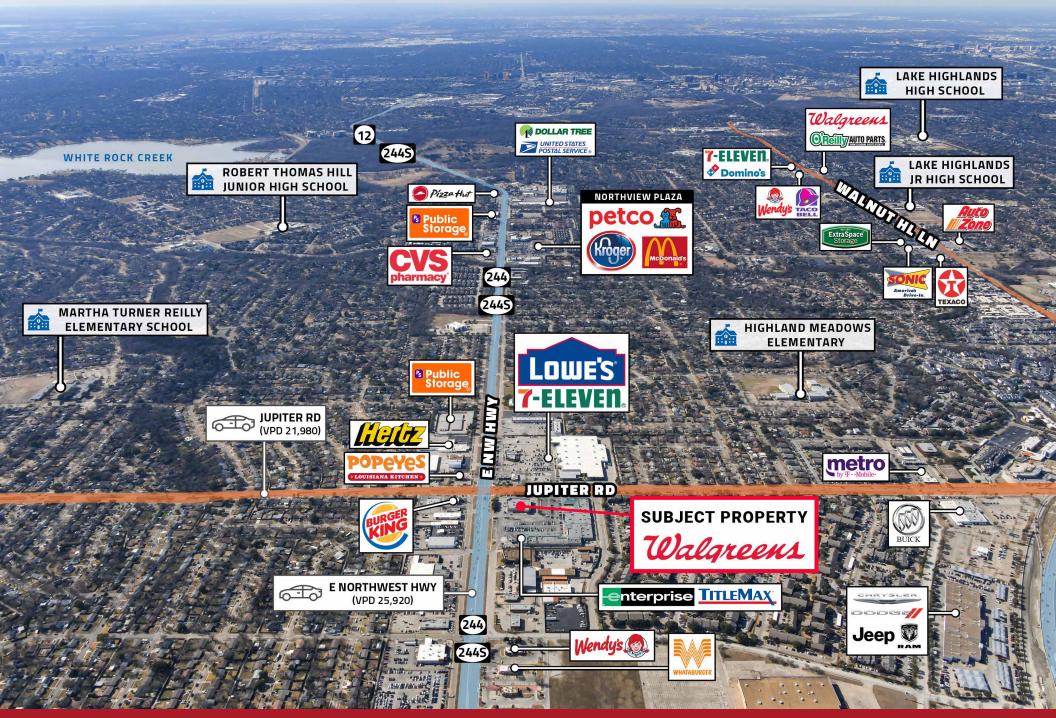

### **INVESTMENT SUMMARY**

11403 E NORTHWEST HWY, DALLAS, TX 75218

WALGREENS #6891