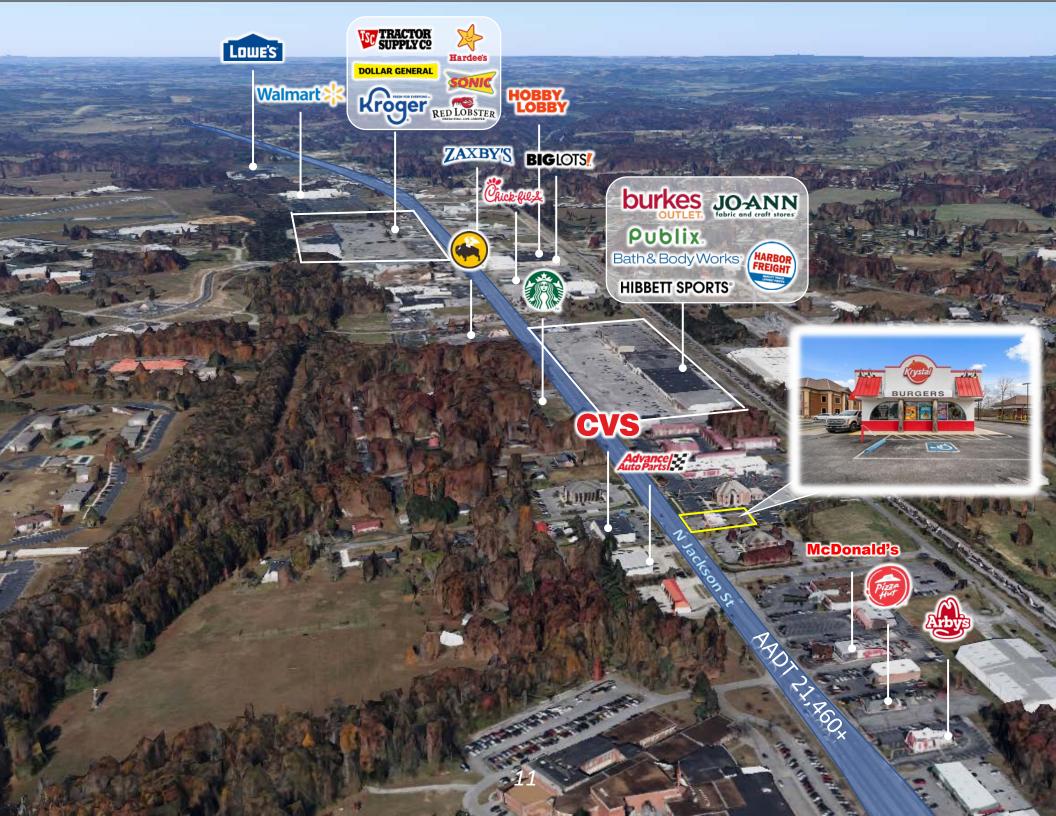

tal Company, having become the cultural backbone of quality and dedication to the Krystal brand for over thirty years. Epitomizing a genuine understanding of growth, success, and Restainant News 2021 MOST INFLUENTIAL RESTAURANT EXECUTIVES IN THE COUNTRY

homas Stager

consistency, The Hale Group has become the benchmark for establishing a company brand within a historic franchise.

As a result of the recent growth of The Krystal Company, the influence of Golden Child Holdings, and the evolution of leadership within the organization, Wayne, John, and Jimmy—along with their team—are looking to build for the first time in several years, providing a testament to the loyalty present throughout the Southeast to the traditional Krystal brand.

# Property Information

AERIAL MAP

PROPERTY PHOTOS



### **KRYSTAL SALE-LEASEBACK** PROPERTY PHOTOS //







12



# Financial Analysis

PRICING DETAILS

## **KRYSTAL SALE-LEASEBACK**

### PRICING DETAILS //

| THE OFFERING        |                                          |  |
|---------------------|------------------------------------------|--|
| Property            | Krystal   Sale-Leaseback                 |  |
| Property Address    | 1300 N Jackson St<br>Tullahoma, TN 37388 |  |
| Price               | \$636,363                                |  |
| Capitalization Rate | 5.50%                                    |  |
| Price/SF            | \$507.47                                 |  |

| PROPERTY DESCRIPTION   |            |
|------------------------|------------|
| Year Built / Renovated | 2002       |
| Gross Leasable Area    | 1,2