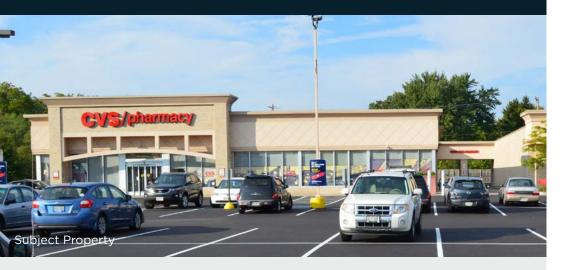

#### **Property**

The Property consists of a 13,676 sf building on 0.9826 acres and is located at the intersection of two of Milwaukee's primary thoroughfares, South 76th Street and West Oklahoma Ave. It is part of a grocery anchored shopping center (Save A Lot) with excellent access and visibility. There are 144,640 people living within 3 miles with a combined 40,859 vehicles passing the site daily. Other tenants sharing this highly desirable corner include McDonald's, Little Caesars Pizza, BP Gas Station, Tri City National Bank, Dollar Tree, West Allis Urgent Care, Boost Mobile, and numerous others.