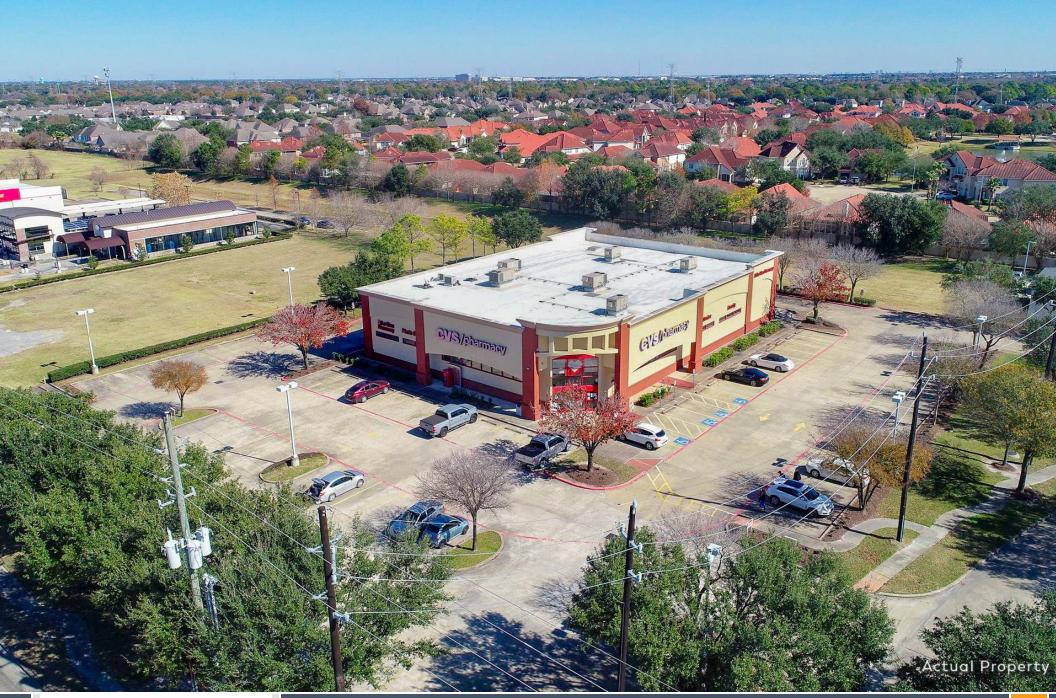

# TRINITY REAL ESTATE INVESTMENT SERVICES

CVS PHARMACY - HOUSTON, TX - 270K+ POPULATION 8620 JONES ROAD, HOUSTON, TX 77065

### \$4,704,210 | 5.75% CAP

- CVS Pharmacy Absolute NNN Lease Houston, TX
- 3.5 Years Remaining on Current Term
- Located in Northwestern Houston Suburb Jersey Village 270K+ Residents Within 5 Miles of Subject Property
- Large 2 Acre Corner Lot Along Jones Road With Impressive Daily Vehicle Counts Near 50,000
- 3 Points of Access From Jones Road and Jersey Meadows Drive
- Ideally Situated Along Retail Corridor and Surrounded by Several Residential Communities