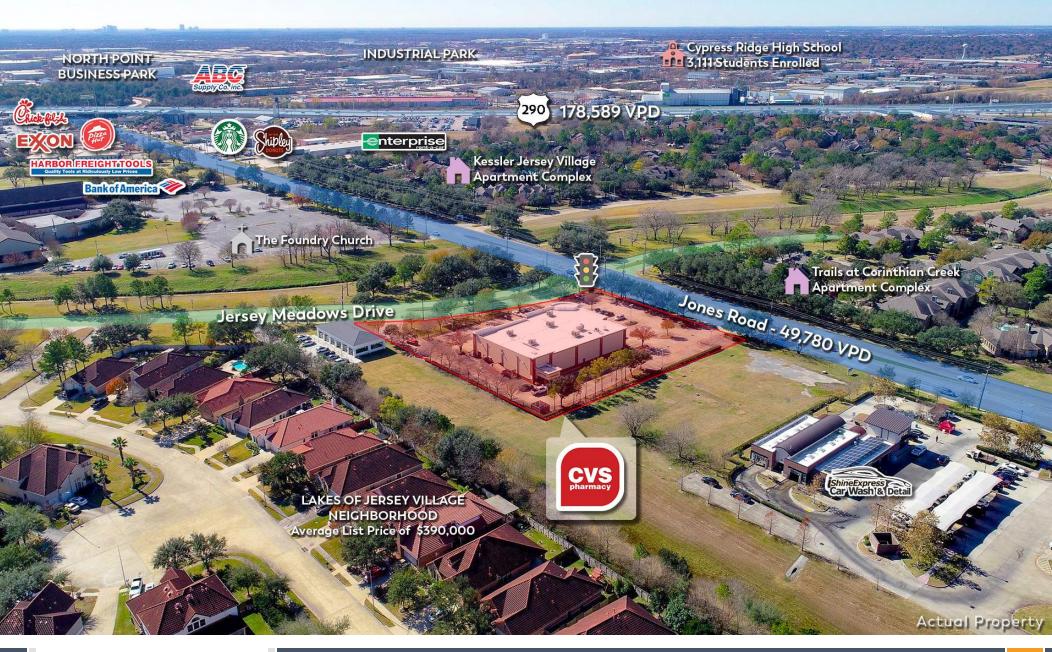

### \$4,704,210 | 5.75% CAP

- CVS Pharmacy Absolute NNN Lease Houston, TX
- 3.5 Years Remaining on Current Term
- Located in Northwestern Houston Suburb Jersey Village 270K+ Residents Within 5 Miles of Subject Property
- Large 2 Acre Corner Lot Along Jones Road With Impressive Daily Vehicle Counts Near 50,000
- 3 Points of Access From Jones Road and Jersey Meadows Drive
- Ideally Situated Along Retail Corridor and Surrounded by Several Residential Communities

### **PROPERTY** DETAILS:

| Building Area: | 13,813 SF    |
|----------------|--------------|
| Land Area:     | 2.0 AC       |
| Year Built:    | 2005         |
| Guarantor:     | CVS Pharmacy |
| Price Per SF:  | \$340.56     |