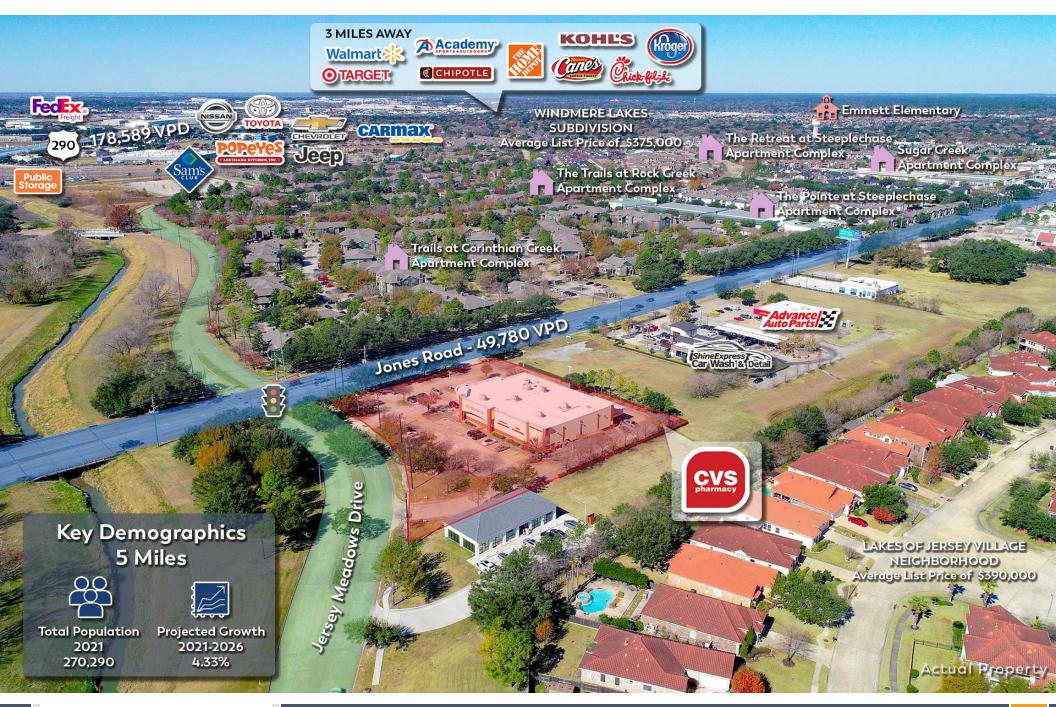

### \$4,704,210 | 5.75% CAP

- CVS Pharmacy Absolute NNN Lease Houston, TX
- 3.5 Years Remaining on Current Term
- Located in Northwestern Houston Suburb Jersey Village 270K+ Residents Within 5 Miles of Subject Property
- Large 2 Acre Corner Lot Along Jones Road With Impressive Daily Vehicle Counts Near 50,000
- 3 Points of Access From Jones Road and Jersey Meadows Drive
- Ideally Situated Along Retail Corridor and Surrounded by Several Residential Communities

# DEMOGRAPHICS

| tes<br>Brenham    |            |                    |              |                   |                   | Binehurst 5 MILE RADIUS OF SUBJECT PROPERTY<br>Prinehurst New Caney                                                                                                                                                                                                                                                                                                                                                                                                                                                                                                                                                                                                                                                                                                                                                                                                                                                                                                                                                                                                                                                                                                                                                                                                                                                                                                                                                                                                                                                                                                                                                                                                                                                                                                                                                                                                                                                                                                                                                                                                                                                            |
|-------------------|------------|--------------------|--------------|-------------------|-------------------|--------------------------------------------------------------------------------------------------------------------------------------------------------------------------------------------------------------------------------------------------------------------------------------------------------------------------------------------------------------------------------------------------------------------------------------------------------------------------------------------------------------------------------------------------------------------------------------------------------------------------------------------------------------------------------------------------------------------------------------------------------------------------------------------------------------------------------------------------------------------------------------------------------------------------------------------------------------------------------------------------------------------------------------------------------------------------------------------------------------------------------------------------------------------------------------------------------------------------------------------------------------------------------------------------------------------------------------------------------------------------------------------------------------------------------------------------------------------------------------------------------------------------------------------------------------------------------------------------------------------------------------------------------------------------------------------------------------------------------------------------------------------------------------------------------------------------------------------------------------------------------------------------------------------------------------------------------------------------------------------------------------------------------------------------------------------------------------------------------------------------------|
| 9<br>9<br>Phillip | Chappe     | . To Pa            | -<br>        | Fiek              | s Store           | Stagecoach<br>Hufsmith<br>Cather and Avenak<br>Tomball Willow Avenak                                                                                                                                                                                                                                                                                                                                                                                                                                                                                                                                                                                                                                                                                                                                                                                                                                                                                                                                                                                                                                                                                                                                                                                                                                                                                                                                                                                                                                                                                                                                                                                                                                                                                                                                                                                                                                                                                                                                                                                                                                                           |
|                   | TOTAL      | POPULA             | TION         |                   |                   | Rose Hill 200                                                                                                                                                                                                                                                                                                                                                                                                                                                                                                                                                                                                                                                                                                                                                                                                                                                                                                                                                                                                                                                                                                                                                                                                                                                                                                                                                                                                                                                                                                                                                                                                                                                                                                                                                                                                                                                                                                                                                                                                                                                                                                                  |
|                   |            |                    | 1 Mile       | 3 Mile            | 5 Mile            |                                                                                                                                                                                                                                                                                                                                                                                                                                                                                                                                                                                                                                                                                                                                                                                                                                                                                                                                                                                                                                                                                                                                                                                                                                                                                                                                                                                                                                                                                                                                                                                                                                                                                                                                                                                                                                                                                                                                                                                                                                                                                                                                |
|                   |            | <b>2010</b> Census | 12,943       | 97,277            | 252,551           | 1 Hockley Huffman                                                                                                                                                                                                                                                                                                                                                                                                                                                                                                                                                                                                                                                                                                                                                                                                                                                                                                                                                                                                                                                                                                                                                                                                                                                                                                                                                                                                                                                                                                                                                                                                                                                                                                                                                                                                                                                                                                                                                                                                                                                                                                              |
|                   |            | 2021 Estimated     | 13,923       | 103,283           | 270,290           | O Louetta Humble Atascocita                                                                                                                                                                                                                                                                                                                                                                                                                                                                                                                                                                                                                                                                                                                                                                                                                                                                                                                                                                                                                                                                                                                                                                                                                                                                                                                                                                                                                                                                                                                                                                                                                                                                                                                                                                                                                                                                                                                                                                                                                                                                                                    |
| isonville         |            | 2026 Projected     | 14,473       | 107,172           | 281,987           | Cypress Cypress Table Soless Table Table Soless Table T |
|                   | POPUI      | L <b>ATION</b> G   | ROWTH        | ł                 |                   | BRIDGELAND WILLOW DURATER OF ONE OF OUR OF O |
|                   |            |                    | 1 Mile       | 3 Mile            | 5 Mile            | Fast Aldre                                                                                                                                                                                                                                                                                                                                                                                                                                                                                                                                                                                                                                                                                                                                                                                                                                                                                                                                                                                                                                                                                                                                                                                                                                                                                                                                                                                                                                                                                                                                                                                                                                                                                                                                                                                                                                                                                                                                                                                                                                                                                                                     |
|                   |            | 2010 - 2021        | 7.57%        | 6.17%             | 7.02%             | DOPPERALD Village Barre                                                                                                                                                                                                                                                                                                                                                                                                                                                                                                                                                                                                                                                                                                                                                                                                                                                                                                                                                                                                                                                                                                                                                                                                                                                                                                                                                                                                                                                                                                                                                                                                                                                                                                                                                                                                                                                                                                                                                                                                                                                                                                        |
|                   |            | 2021 - 2026        | 3.95%        | 3.77%             | 4.33%             | GREATER ACTION TO THE STORE STORES TO A Sheldon                                                                                                                                                                                                                                                                                                                                                                                                                                                                                                                                                                                                                                                                                                                                                                                                                                                                                                                                                                                                                                                                                                                                                                                                                                                                                                                                                                                                                                                                                                                                                                                                                                                                                                                                                                                                                                                                                                                                                                                                                                                                                |
|                   | 1 M L      |                    |              |                   |                   | NORTHER HOUSTON                                                                                                                                                                                                                                                                                                                                                                                                                                                                                                                                                                                                                                                                                                                                                                                                                                                                                                                                                                                                                                                                                                                                                                                                                                                                                                                                                                                                                                                                                                                                                                                                                                                                                                                                                                                                                                                                                                                                                                                                                                                                                                                |
|                   |            |                    |              |                   |                   |                                                                                                                                                                                                                                                                                                                                                                                                                                                                                                                                                                                                                                                                                                                                                                                                                                                                                                                                                                                                                                                                                                                                                                                                                                                                                                                                                                                                                                                                                                                                                                                                                                                                                                                                                                                                                                                                                                                                                                                                                                                                                                                                |
|                   | HOUS       | EHOLD IN           | ICOME        |                   |                   | Katy W WEST Cloverleaf Coverleaf Cov |
| Bernardo          |            |                    | 1 Mile       | 3 Mile            | 5 Mile            | MEMORIAL PARK Jacinto City                                                                                                                                                                                                                                                                                                                                                                                                                                                                                                                                                                                                                                                                                                                                                                                                                                                                                                                                                                                                                                                                                                                                                                                                                                                                                                                                                                                                                                                                                                                                                                                                                                                                                                                                                                                                                                                                                                                                                                                                                                                                                                     |
|                   |            | Median             | \$53,081     | \$67,422          | \$67,686          | 6 Cinco Ranch O Southwest Fwy D GREATER RAST END Galena Park                                                                                                                                                                                                                                                                                                                                                                                                                                                                                                                                                                                                                                                                                                                                                                                                                                                                                                                                                                                                                                                                                                                                                                                                                                                                                                                                                                                                                                                                                                                                                                                                                                                                                                                                                                                                                                                                                                                                                                                                                                                                   |
|                   |            | Average            | \$80,422     | \$93,541          | \$91,511          |                                                                                                                                                                                                                                                                                                                                                                                                                                                                                                                                                                                                                                                                                                                                                                                                                                                                                                                                                                                                                                                                                                                                                                                                                                                                                                                                                                                                                                                                                                                                                                                                                                                                                                                                                                                                                                                                                                                                                                                                                                                                                                                                |
|                   |            |                    | De           | emographic data p | rovided by CoStar | tar Four Comers ALTER TO Pasadenia                                                                                                                                                                                                                                                                                                                                                                                                                                                                                                                                                                                                                                                                                                                                                                                                                                                                                                                                                                                                                                                                                                                                                                                                                                                                                                                                                                                                                                                                                                                                                                                                                                                                                                                                                                                                                                                                                                                                                                                                                                                                                             |
|                   | 1./        |                    | Wallis       |                   |                   | Foster Pecan Grove IBT ALIANA Meadows SOUTHWEST HOUSTON 3 EDGEBROOK                                                                                                                                                                                                                                                                                                                                                                                                                                                                                                                                                                                                                                                                                                                                                                                                                                                                                                                                                                                                                                                                                                                                                                                                                                                                                                                                                                                                                                                                                                                                                                                                                                                                                                                                                                                                                                                                                                                                                                                                                                                            |
|                   |            |                    |              | Orcha             | . 87              | Missouri City ABRA HOBEY AREA                                                                                                                                                                                                                                                                                                                                                                                                                                                                                                                                                                                                                                                                                                                                                                                                                                                                                                                                                                                                                                                                                                                                                                                                                                                                                                                                                                                                                                                                                                                                                                                                                                                                                                                                                                                                                                                                                                                                                                                                                                                                                                  |
| AIT NO            | Eagle Lake |                    | 60           | Orcha             |                   | Bichmond                                                                                                                                                                                                                                                                                                                                                                                                                                                                                                                                                                                                                                                                                                                                                                                                                                                                                                                                                                                                                                                                                                                                                                                                                                                                                                                                                                                                                                                                                                                                                                                                                                                                                                                                                                                                                                                                                                                                                                                                                                                                                                                       |
| 123               | Lakeside 🕺 | Lissie             |              |                   |                   | Cumings Holmond<br>Rosenberg Greatwood Dewalt Dewalt Pearland Space Center Houston                                                                                                                                                                                                                                                                                                                                                                                                                                                                                                                                                                                                                                                                                                                                                                                                                                                                                                                                                                                                                                                                                                                                                                                                                                                                                                                                                                                                                                                                                                                                                                                                                                                                                                                                                                                                                                                                                                                                                                                                                                             |
|                   | 1          | LISSIE (III)       | East Bernard | Tavener           | 80                | Crabb Fresno Ryan Acres                                                                                                                                                                                                                                                                                                                                                                                                                                                                                                                                                                                                                                                                                                                                                                                                                                                                                                                                                                                                                                                                                                                                                                                                                                                                                                                                                                                                                                                                                                                                                                                                                                                                                                                                                                                                                                                                                                                                                                                                                                                                                                        |
|                   |            |                    |              |                   |                   | Dengue City                                                                                                                                                                                                                                                                                                                                                                                                                                                                                                                                                                                                                                                                                                                                                                                                                                                                                                                                                                                                                                                                                                                                                                                                                                                                                                                                                                                                                                                                                                                                                                                                                                                                                                                                                                                                                                                                                                                                                                                                                                                                                                                    |
| - Ca              |            |                    |              | Powell Point      | Beasley           | (3)<br>Pleak Thompsons Sienna Arcola<br>Plantation Iowa Colony (3)                                                                                                                                                                                                                                                                                                                                                                                                                                                                                                                                                                                                                                                                                                                                                                                                                                                                                                                                                                                                                                                                                                                                                                                                                                                                                                                                                                                                                                                                                                                                                                                                                                                                                                                                                                                                                                                                                                                                                                                                                                                             |
| G                 | Bonus      |                    |              | Kardlaton         | Ð                 | Cee Marvel Did                                                                                                                                                                                                                                                                                                                                                                                                                                                                                                                                                                                                                                                                                                                                                                                                                                                                                                                                                                                                                                                                                                                                                                                                                                                                                                                                                                                                                                                                                                                                                                                                                                                                                                                                                                                                                                                                                                                                                                                                                                                                                                                 |
| Contract of       | Bonis      |                    |              | K anytat (in      |                   | Latr                                                                                                                                                                                                                                                                                                                                                                                                                                                                                                                                                                                                                                                                                                                                                                                                                                                                                                                                                                                                                                                                                                                                                                                                                                                                                                                                                                                                                                                                                                                                                                                                                                                                                                                                                                                                                                                                                                                                                                                                                                                                                                                           |