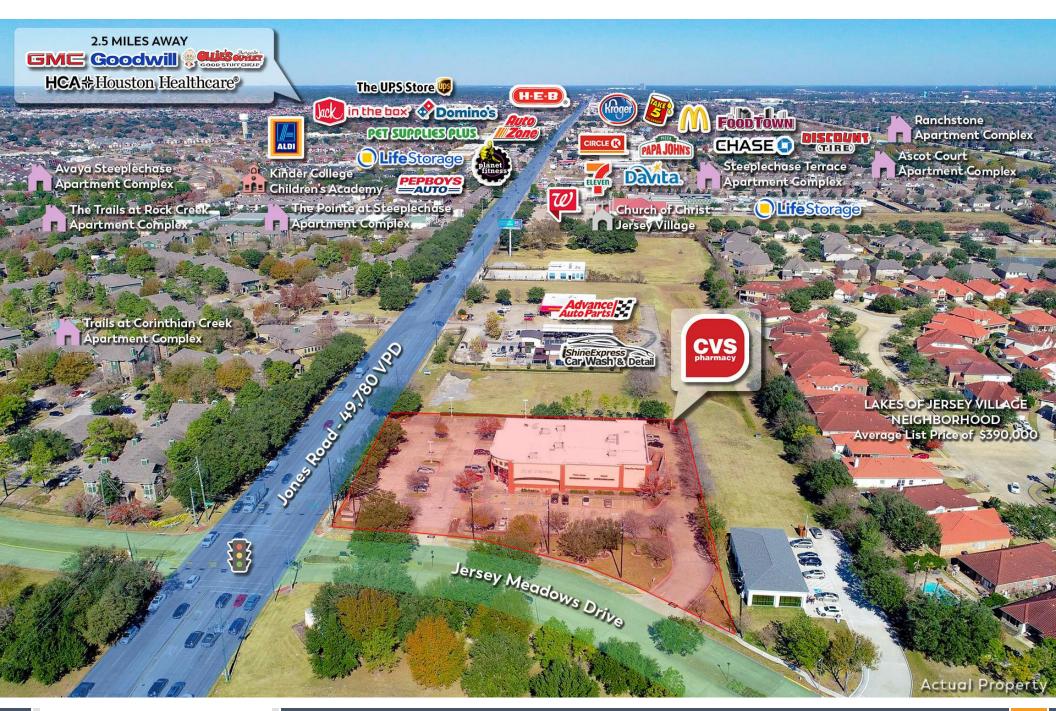

### \$4,704,210 | 5.75% CAP

- CVS Pharmacy Absolute NNN Lease Houston, TX
- 3.5 Years Remaining on Current Term
- Located in Northwestern Houston Suburb Jersey Village 270K+ Residents Within 5 Miles of Subject Property
- Large 2 Acre Corner Lot Along Jones Road With Impressive Daily Vehicle Counts Near 50,000
- 3 Points of Access From Jones Road and Jersey Meadows Drive
- Ideally Situated Along Retail Corridor and Surrounded by Several Residential Communities

### **INVESTMENT** OVERVIEW:

| Base Annual Rent:       | \$270,491  |
|-------------------------|------------|
| Rent Per SF:            | \$19.58    |
| Rent Commencement Date: | 11/20/2005 |
| Lease Expiration Date:  | 11/20/2025 |
| Lease Term Remaining:   | 3.5+ Years |
| Lease Type:             | NNN        |
| Type of Ownership:      | Fee Simple |

### **PROPERTY** DETAILS:

| Building Area: | 13,813 SF    |
|----------------|--------------|
| Land Area:     | 2.0 AC       |
| Year Built:    | 2005         |
| Guarantor:     | CVS Pharmacy |
| Price Per SF:  | \$340.56     |