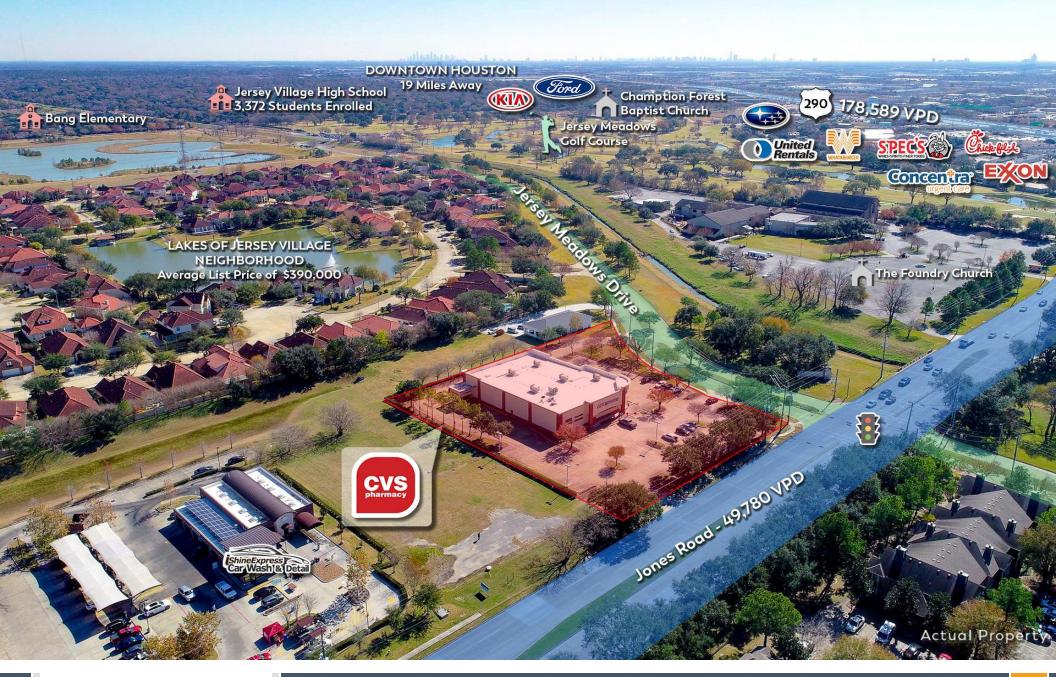

### \$4,704,210 | 5.75% CAP

- CVS Pharmacy Absolute NNN Lease Houston, TX
- 3.5 Years Remaining on Current Term
- Located in Northwestern Houston Suburb Jersey Village 270K+ Residents Within 5 Miles of Subject Property
- Large 2 Acre Corner Lot Along Jones Road With Impressive Daily Vehicle Counts Near 50,000
- 3 Points of Access From Jones Road and Jersey Meadows Drive
- Ideally Situated Along Retail Corridor and Surrounded by Several Residential Communities

### **PROPERTY** DETAILS:

| Building Area: | 13,813 SF    |
|----------------|--------------|
| Land Area:     | 2.0 AC       |
| Year Built:    | 2005         |
| Guarantor:     | CVS Pharmacy |
| Price Per SF:  | \$340.56     |