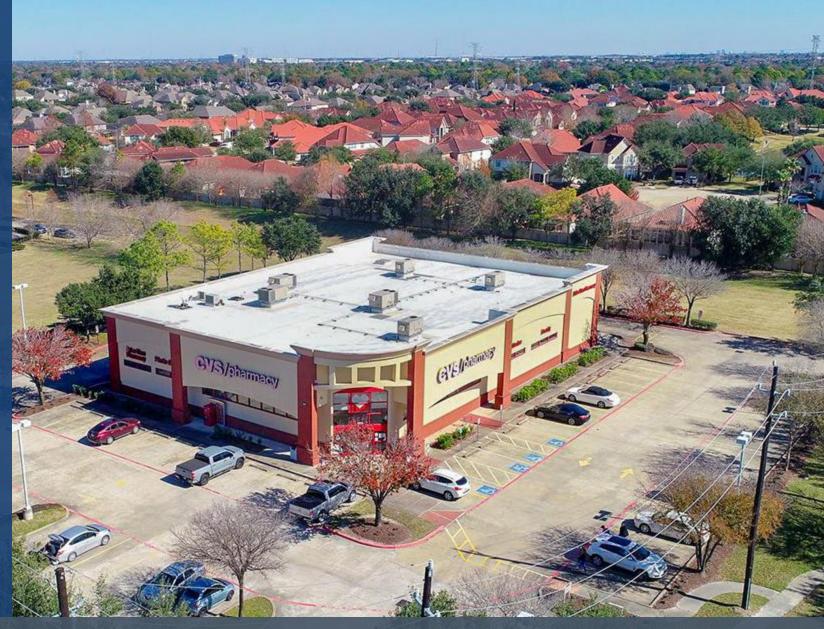

# TRINITY REAL ESTATE INVESTMENT SERVICES

CVS PHARMACY - HOUSTON, TX - 270K+ POPULATION 8620 JONES ROAD, HOUSTON, TX 77065

### \$4,704,210 | 5.75% CAP

- CVS Pharmacy Absolute NNN Lease Houston, TX
- 3.5 Years Remaining on Current Term
- Located in Northwestern Houston Suburb Jersey Village 270K+ Residents Within 5 Miles of Subject Property
- Large 2 Acre Corner Lot Along Jones Road With Impressive Daily Vehicle Counts Near 50,000
- 3 Points of Access From Jones Road and Jersey Meadows Drive
- Ideally Situated Along Retail Corridor and Surrounded by Several Residential Communities

### **PROPERTY** DETAILS:

| Building Area: | 13,813 SF    |
|----------------|--------------|
| Land Area:     | 2.0 AC       |
| Year Built:    | 2005         |
| Guarantor:     | CVS Pharmacy |
| Price Per SF:  | \$340.56     |