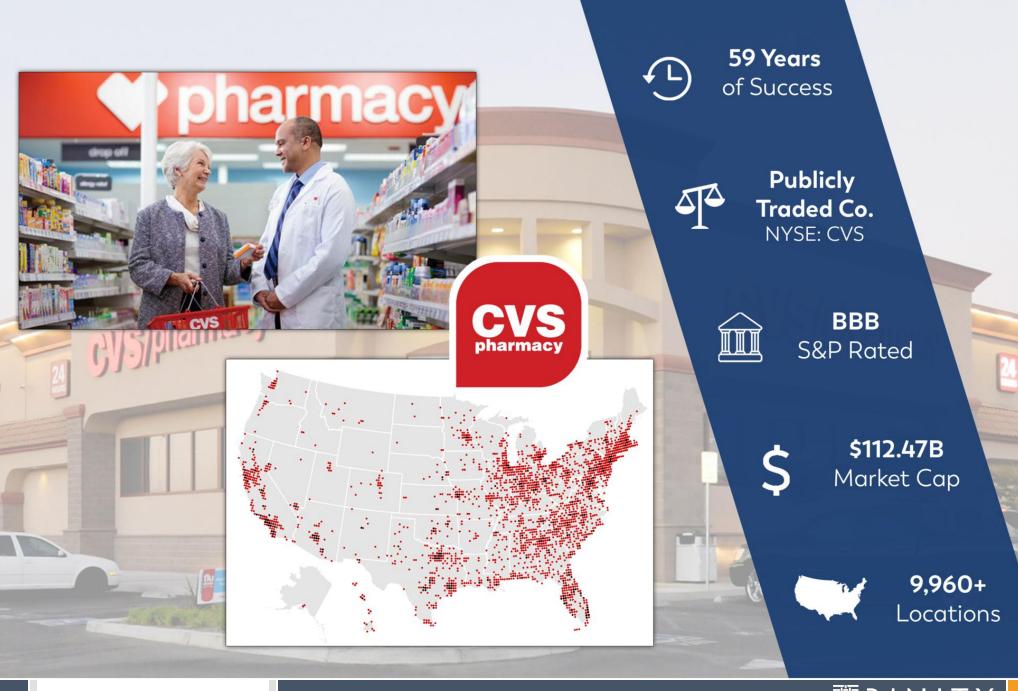

### **TENANT OVERVIEW**

U.S. Population

Lives Within 10

Miles of a CVS

Pharmacy

NEWS

Houston. TX is the

Leader in CVS

Pharmacy

Locations With 93

Stores.

CVS Health Projects at Least \$304B in Revenue for 2022