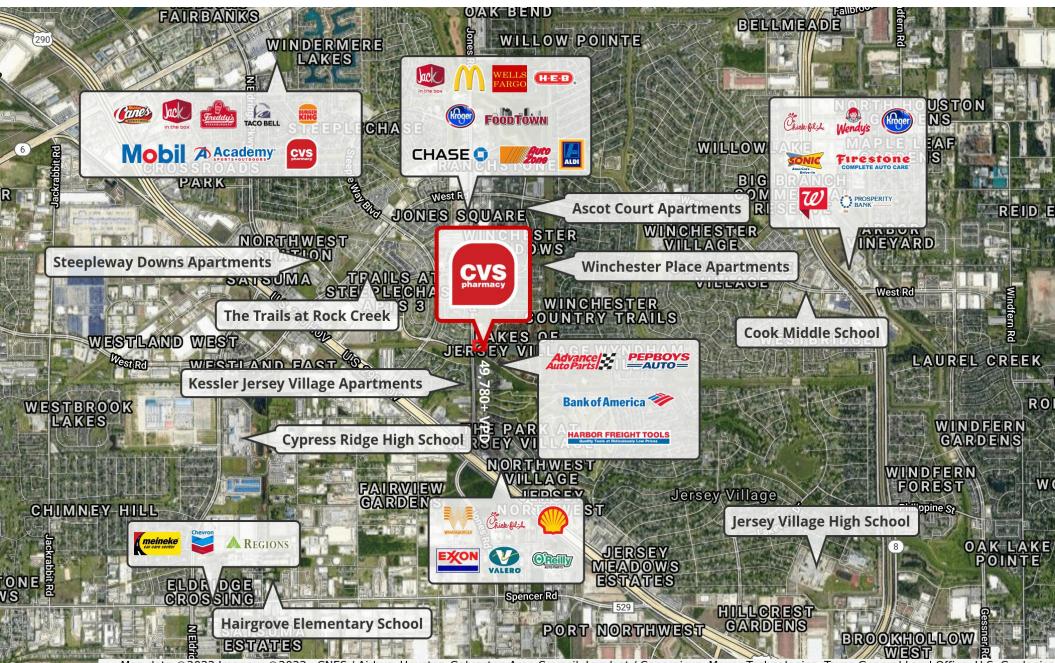

# DEMOGRAPHICS

| tes<br>Brenham    |            |                    |              |                   |                   | Binehurst 5 MILE RADIUS OF SUBJECT PROPERTY<br>Prinehurst New Caney                                                                                                                                                                                                                                                                                                                                                                                                                                                                                                                                                                                                                                                                                                                                                                                                                                                                                                                                                                                                                                                                                                                                                                                                                                                                                                                                                                                                                                                                                                                                                                                                                                                                                                                                                                                                                                                                                                                                                                                                                                                            |
|-------------------|------------|--------------------|--------------|-------------------|-------------------|--------------------------------------------------------------------------------------------------------------------------------------------------------------------------------------------------------------------------------------------------------------------------------------------------------------------------------------------------------------------------------------------------------------------------------------------------------------------------------------------------------------------------------------------------------------------------------------------------------------------------------------------------------------------------------------------------------------------------------------------------------------------------------------------------------------------------------------------------------------------------------------------------------------------------------------------------------------------------------------------------------------------------------------------------------------------------------------------------------------------------------------------------------------------------------------------------------------------------------------------------------------------------------------------------------------------------------------------------------------------------------------------------------------------------------------------------------------------------------------------------------------------------------------------------------------------------------------------------------------------------------------------------------------------------------------------------------------------------------------------------------------------------------------------------------------------------------------------------------------------------------------------------------------------------------------------------------------------------------------------------------------------------------------------------------------------------------------------------------------------------------|
| 9<br>9<br>Phillip | Chappe     | . To Pa            | -<br>        | Fiek              | s Store           | Stagecoach<br>Hufsmith<br>Cather and Avenak<br>Tomball Willow Avenak                                                                                                                                                                                                                                                                                                                                                                                                                                                                                                                                                                                                                                                                                                                                                                                                                                                                                                                                                                                                                                                                                                                                                                                                                                                                                                                                                                                                                                                                                                                                                                                                                                                                                                                                                                                                                                                                                                                                                                                                                                                           |
|                   | TOTAL      | POPULA             | TION         |                   |                   | Rose Hill 200                                                                                                                                                                                                                                                                                                                                                                                                                                                                                                                                                                                                                                                                                                                                                                                                                                                                                                                                                                                                                                                                                                                                                                                                                                                                                                                                                                                                                                                                                                                                                                                                                                                                                                                                                                                                                                                                                                                                                                                                                                                                                                                  |
|                   |            |                    | 1 Mile       | 3 Mile            | 5 Mile            |                                                                                                                                                                                                                                                                                                                                                                                                                                                                                                                                                                                                                                                                                                                                                                                                                                                                                                                                                                                                                                                                                                                                                                                                                                                                                                                                                                                                                                                                                                                                                                                                                                                                                                                                                                                                                                                                                                                                                                                                                                                                                                                                |
|                   |            | <b>2010</b> Census | 12,943       | 97,277            | 252,551           | 1 Hockley Huffman                                                                                                                                                                                                                                                                                                                                                                                                                                                                                                                                                                                                                                                                                                                                                                                                                                                                                                                                                                                                                                                                                                                                                                                                                                                                                                                                                                                                                                                                                                                                                                                                                                                                                                                                                                                                                                                                                                                                                                                                                                                                                                              |
|                   |            | 2021 Estimated     | 13,923       | 103,283           | 270,290           | O Louetta Humble Atascocita                                                                                                                                                                                                                                                                                                                                                                                                                                                                                                                                                                                                                                                                                                                                                                                                                                                                                                                                                                                                                                                                                                                                                                                                                                                                                                                                                                                                                                                                                                                                                                                                                                                                                                                                                                                                                                                                                                                                                                                                                                                                                                    |
| isonville         |            | 2026 Projected     | 14,473       | 107,172           | 281,987           | Cypress Cypress Table Soless Table Table Soless Table T |
|                   | POPUI      | L <b>ATION</b> G   | ROWTH        | ł                 |                   | BRIDGELAND WILLOW DURATER OF ONE OF OUR OF O |
|                   |            |                    | 1 Mile       | 3 Mile            | 5 Mile            | Fast Aldre                                                                                                                                                                                                                                                                                                                                                                                                                                                                                                                                                                                                                                                                                                                                                                                                                                                                                                                                                                                                                                                                                                                                                                                                                                                                                                                                                                                                                                                                                                                                                                                                                                                                                                                                                                                                                                                                                                                                                                                                                                                                                                                     |
|                   |            | 2010 - 2021        | 7.57%        | 6.17%             | 7.02%             | DOPPERALD Village Barre                                                                                                                                                                                                                                                                                                                                                                                                                                                                                                                                                                                                                                                                                                                                                                                                                                                                                                                                                                                                                                                                                                                                                                                                                                                                                                                                                                                                                                                                                                                                                                                                                                                                                                                                                                                                                                                                                                                                                                                                                                                                                                        |
|                   |            | 2021 - 2026        | 3.95%        | 3.77%             | 4.33%             | GREATER ACTION TO THE STORE STORES TO A Sheldon                                                                                                                                                                                                                                                                                                                                                                                                                                                                                                                                                                                                                                                                                                                                                                                                                                                                                                                                                                                                                                                                                                                                                                                                                                                                                                                                                                                                                                                                                                                                                                                                                                                                                                                                                                                                                                                                                                                                                                                                                                                                                |
|                   | 1 M L      |                    |              |                   |                   | NORTHER HOUSTON                                                                                                                                                                                                                                                                                                                                                                                                                                                                                                                                                                                                                                                                                                                                                                                                                                                                                                                                                                                                                                                                                                                                                                                                                                                                                                                                                                                                                                                                                                                                                                                                                                                                                                                                                                                                                                                                                                                                                                                                                                                                                                                |
|                   |            |                    |              |                   |                   |                                                                                                                                                                                                                                                                                                                                                                                                                                                                                                                                                                                                                                                                                                                                                                                                                                                                                                                                                                                                                                                                                                                                                                                                                                                                                                                                                                                                                                                                                                                                                                                                                                                                                                                                                                                                                                                                                                                                                                                                                                                                                                                                |
|                   | HOUS       | EHOLD IN           | ICOME        |                   |                   | Katy W WEST Cloverleaf Coverleaf Cov |
| Bernardo          |            |                    | 1 Mile       | 3 Mile            | 5 Mile            | MEMORIAL PARK Jacinto City                                                                                                                                                                                                                                                                                                                                                                                                                                                                                                                                                                                                                                                                                                                                                                                                                                                                                                                                                                                                                                                                                                                                                                                                                                                                                                                                                                                                                                                                                                                                                                                                                                                                                                                                                                                                                                                                                                                                                                                                                                                                                                     |
|                   |            | Median             | \$53,081     | \$67,422          | \$67,686          | 6 Cinco Ranch O Southwest Fwy D GREATER RAST END Galena Park                                                                                                                                                                                                                                                                                                                                                                                                                                                                                                                                                                                                                                                                                                                                                                                                                                                                                                                                                                                                                                                                                                                                                                                                                                                                                                                                                                                                                                                                                                                                                                                                                                                                                                                                                                                                                                                                                                                                                                                                                                                                   |
|                   |            | Average            | \$80,422     | \$93,541          | \$91,511          |                                                                                                                                                                                                                                                                                                                                                                                                                                                                                                                                                                                                                                                                                                                                                                                                                                                                                                                                                                                                                                                                                                                                                                                                                                                                                                                                                                                                                                                                                                                                                                                                                                                                                                                                                                                                                                                                                                                                                                                                                                                                                                                                |
|                   |            |                    | De           | emographic data p | rovided by CoStar | tar Four Comers ALTER TO Pasadenia                                                                                                                                                                                                                                                                                                                                                                                                                                                                                                                                                                                                                                                                                                                                                                                                                                                                                                                                                                                                                                                                                                                                                                                                                                                                                                                                                                                                                                                                                                                                                                                                                                                                                                                                                                                                                                                                                                                                                                                                                                                                                             |
|                   | 1./        |                    | Wallis       |                   |                   | Foster Pecan Grove IBT ALIANA Meadows SOUTHWEST HOUSTON 3 EDGEBROOK                                                                                                                                                                                                                                                                                                                                                                                                                                                                                                                                                                                                                                                                                                                                                                                                                                                                                                                                                                                                                                                                                                                                                                                                                                                                                                                                                                                                                                                                                                                                                                                                                                                                                                                                                                                                                                                                                                                                                                                                                                                            |
|                   |            |                    |              | Orcha             | . 87              | Missouri City ABRA HOBEY AREA                                                                                                                                                                                                                                                                                                                                                                                                                                                                                                                                                                                                                                                                                                                                                                                                                                                                                                                                                                                                                                                                                                                                                                                                                                                                                                                                                                                                                                                                                                                                                                                                                                                                                                                                                                                                                                                                                                                                                                                                                                                                                                  |
| AIT NO            | Eagle Lake |                    | 60           | Orcha             |                   | Bichmond                                                                                                                                                                                                                                                                                                                                                                                                                                                                                                                                                                                                                                                                                                                                                                                                                                                                                                                                                                                                                                                                                                                                                                                                                                                                                                                                                                                                                                                                                                                                                                                                                                                                                                                                                                                                                                                                                                                                                                                                                                                                                                                       |
| 123               | Lakeside 🕺 | Lissie             |              |                   |                   | Cumings Holmond<br>Rosenberg Greatwood Dewalt Dewalt Pearland Space Center Houston                                                                                                                                                                                                                                                                                                                                                                                                                                                                                                                                                                                                                                                                                                                                                                                                                                                                                                                                                                                                                                                                                                                                                                                                                                                                                                                                                                                                                                                                                                                                                                                                                                                                                                                                                                                                                                                                                                                                                                                                                                             |
|                   | 1          | LISSIE (III)       | East Bernard | Tavener           | 80                | Crabb Fresno Ryan Acres                                                                                                                                                                                                                                                                                                                                                                                                                                                                                                                                                                                                                                                                                                                                                                                                                                                                                                                                                                                                                                                                                                                                                                                                                                                                                                                                                                                                                                                                                                                                                                                                                                                                                                                                                                                                                                                                                                                                                                                                                                                                                                        |
|                   |            |                    |              |                   |                   | Dengue City                                                                                                                                                                                                                                                                                                                                                                                                                                                                                                                                                                                                                                                                                                                                                                                                                                                                                                                                                                                                                                                                                                                                                                                                                                                                                                                                                                                                                                                                                                                                                                                                                                                                                                                                                                                                                                                                                                                                                                                                                                                                                                                    |
| - Ca              |            |                    |              | Powell Point      | Beasley           | (3)<br>Pleak Thompsons Sienna Arcola<br>Plantation Iowa Colony (3)                                                                                                                                                                                                                                                                                                                                                                                                                                                                                                                                                                                                                                                                                                                                                                                                                                                                                                                                                                                                                                                                                                                                                                                                                                                                                                                                                                                                                                                                                                                                                                                                                                                                                                                                                                                                                                                                                                                                                                                                                                                             |
| G                 | Bonus      |                    |              | Kardlaton         | Ð                 | Cee Marvel Did                                                                                                                                                                                                                                                                                                                                                                                                                                                                                                                                                                                                                                                                                                                                                                                                                                                                                                                                                                                                                                                                                                                                                                                                                                                                                                                                                                                                                                                                                                                                                                                                                                                                                                                                                                                                                                                                                                                                                                                                                                                                                                                 |
| Contract of       | Bonis      |                    |              | K anytat (in      |                   | Latr                                                                                                                                                                                                                                                                                                                                                                                                                                                                                                                                                                                                                                                                                                                                                                                                                                                                                                                                                                                                                                                                                                                                                                                                                                                                                                                                                                                                                                                                                                                                                                                                                                                                                                                                                                                                                                                                                                                                                                                                                                                                                                                           |