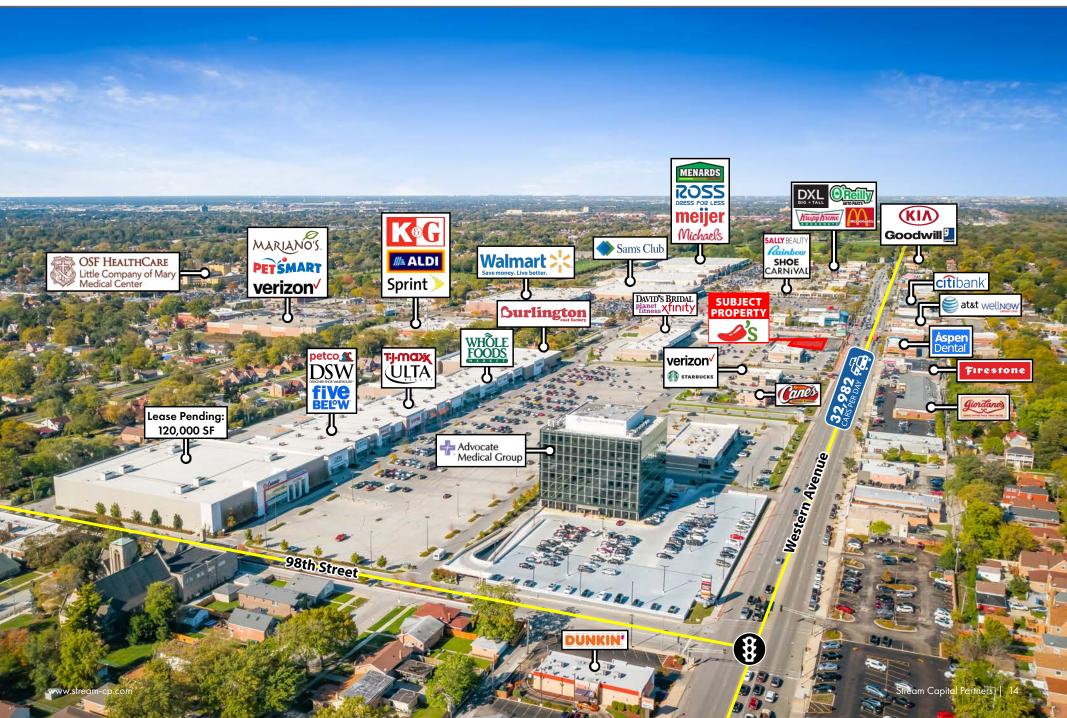

# INVESTMENTHIGHLIGHTS

Long Term, Corporate Chili's Ground Lease

- Located within Evergreen Plaza, a recently redeveloped 375,429 SF shopping center that is 94% leased and anchored by Whole Foods, TJ Maxx, Burlington, Ulta, and others.
- Dense Chicago MSA location with 227,500 people and an average household income of \$93,684 within 3 miles
- Corporate Abs. NNN ground lease provides passive ownership for an investor.
- Premier signalized hard corner location situated at the intersection of 95th & Western which provides 57,560 VPD.
- Brinker International is a leading restaurant brand worldwide with more than 1,600 restaurants, revenue of \$3.34 bn and net income of \$131mm for the FYE 2020.
- Additional retailers at the intersection include Walmart, Mariano's, Sam's Club, Meijer, and Menards, among others.
- New 2022 construction

# **TRANSACTION**SUMMARY

2401 West 95<sup>th</sup> Street, Evergreen Park, IL