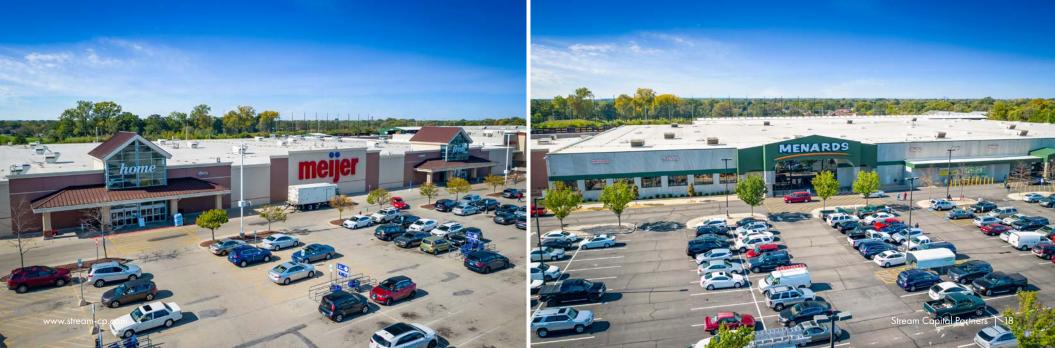

|
| Lease Type:                | Absolute NNN Ground Lease                    |
| Landlord Responsibilities: | None                                         |
| Remaining Lease Term:      | 10 Years                                     |
| Options to Renew:          | Four, 5-year                                 |
| Rent Increases:            | 10% in each option                           |
| Estimated Opening Date:    | May 2022                                     |

# e

#### **Property Specifications**

| Building Size: | 6,054 SF   |
|----------------|------------|
| Land Size:     | 0.35 acres |
| Year Built:    | 2022       |



## SITEPLAN











## PROPERTYRENDERING



## PROPERTYRENDERING

















## **SURROUNDING**AREA PHOTOS





## **SURROUNDING**AREA PHOTOS





# CHICAGO REGION MARKET SNAPSHOT

The Chicago metropolitan area, commonly referred to as "Chicagoland," includes the city of Chicago and its suburbs, spanning 16 counties in Northern Illinois, Northwest Indiana, and Southeast Wisconsin.

#### The Chicago Region is the Most Diversified Economy in the Country

The Chicago Region is the nation's **top metropolitan area** for corporate relocations and expansions. The Region is home to the corporate headquarters of **57** Fortune 1000 companies.



With over **120 million visitors**, Illinois set record **\$43.1 billion** in tourism spend in 2019. The money directly supported 344,100 jobs, up 1,800 from 2018. It generated **\$2.5 billion** in state sales tax revenue, nearly 8% over a year earlier.

# t X

#### Evergreen Park, Illinois Submark