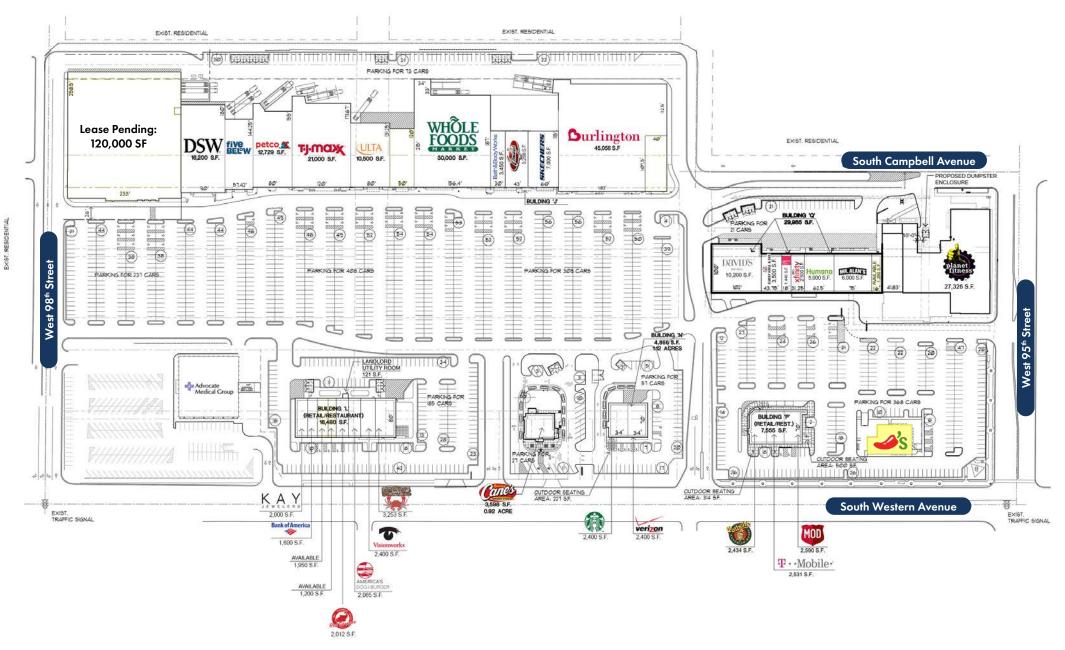

:                    | Chili's Bar & Grill                          |
| Guarantor:                 | Brinker (Corp.)                              |
| Lease Type:                | Absolute NNN Ground Lease                    |
| Landlord Responsibilities: | None                                         |
| Remaining Lease Term:      | 10 Years                                     |
| Options to Renew:          | Four, 5-year                                 |
| Rent Increases:            | 10% in each option                           |
| Estimated Opening Date:    | May 2022                                     |

# e

#### **Property Specifications**

| Building Size: | 6,054 SF   |
|----------------|------------|
| Land Size:     | 0.35 acres |
| Year Built:    | 2022       |



## SITEPLAN











## PROPERTYRENDERING



## PROPERTYRENDERING

















## **SURROUNDING**AREA PHOTOS





## **SURROUNDING**AREA PHOTOS





# CHICAGO REGION MARKET SNAPSHOT

The Chicago metropolitan area, commonly referred to as "Chicagoland," includes the city of Chicago and its suburbs, spanning 16 counties in Northern Illinois, Northwest Indiana, and Southeast Wisconsin.

#### The Chicago Region is the Most Diversified Economy in the Country

The Chicago Region is the nation's **top metropolitan area** for corporate relocations and expansions. The Region is home to the corporate headquarters of **57** Fortune 1000 companies.



With over **120 million visitors**, Illinois set record **\$43.1 billion** in tourism spend in 2019. The money directly supported 344,100 jobs, up 1,800 from 2