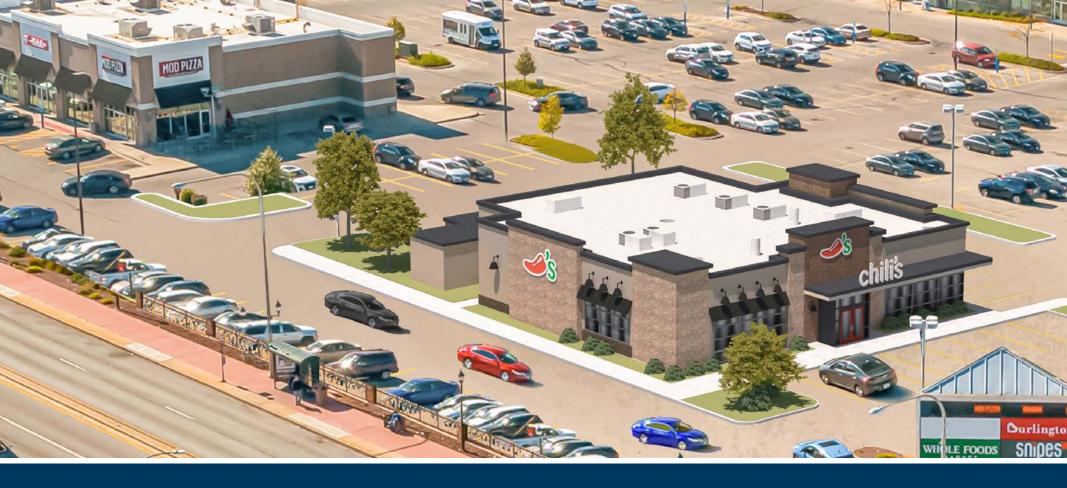

r 350 faculty members.



Metropolitan area in the U.S.

**400+ State** Major corporate headquarters call the Chicago Region home

**1,900** Foreign-based companies have a presence in Chicagoland



6 Million+

## REGIONALMAP



## TENANTSUMMARY

and of Dallas based

Established in 1975, Chili's Grill & Bar is an American casual dining restaurant chain. It is the flagship brand of Dallas-based Brinker International, Inc. (NYSE: EAT), one of the world's leading casual dining restaurant companies and home of Maggiano's Little Italy<sup>®</sup> and two virtual brands: It's Just Wings<sup>®</sup> and Maggiano's Italian Classics<sup>™</sup>. Founded by Norman Brinker in Dallas, Texas, Brinker owns, operates, or franchises more than 1,600 restaurants in 29 countries and two U.S. territories.





#### **EXCLUSIVELY LISTED BY:**

#### **Graham Gold**

Vice President 314 324 8792 Graham@stream-cp.com Lic: 475.164964

#### **Patrick Tupa**

Associate 847 345 6681 Patrick@stream-cp.com Lic: 475.185474

#### Jordan Shtulman

Managing Principal 847 226 4133 Jordan@stream-cp.com Lic: 475.152062

4201 West Irving Park Road, Suite 200, Chicago, IL www.stream-cp.com