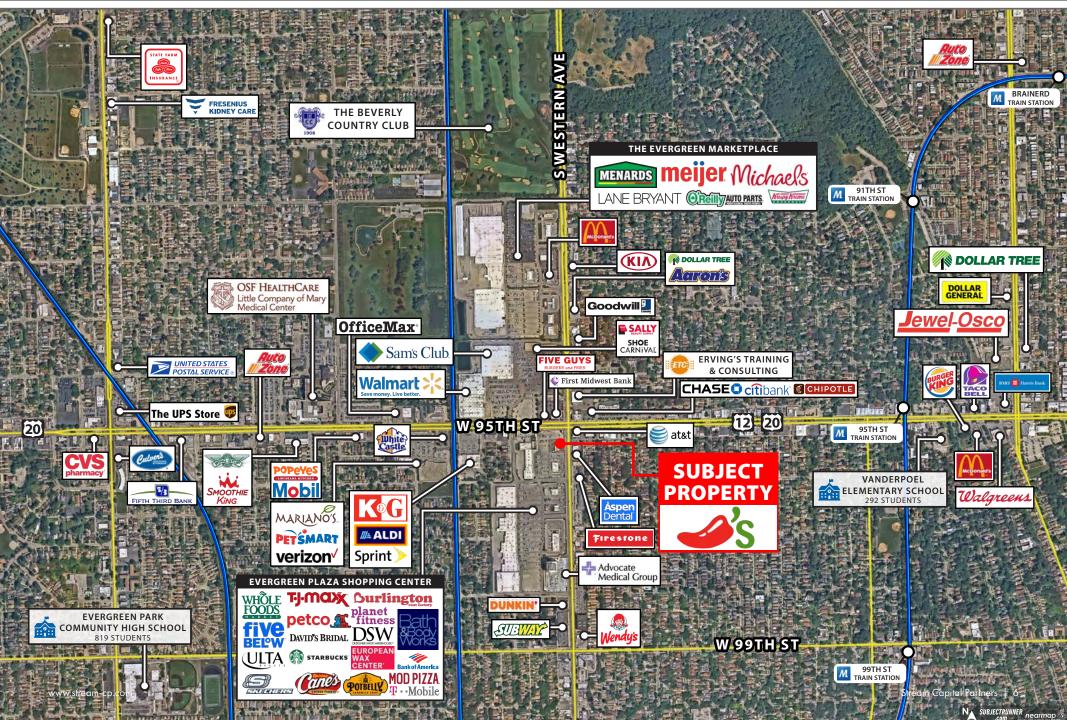

| Chili's Bar & Grill                          |
| Guarantor:                 | Brinker (Corp.)                              |
| Lease Type:                | Absolute NNN Ground Lease                    |
| Landlord Responsibilities: | None                                         |
| Remaining Lease Term:      | 10 Years                                     |
| Options to Renew:          | Four, 5-year                                 |
| Rent Increases:            | 10% in each option                           |
| Estimated Opening Date:    | May 2022                                     |

# e

#### **Property Specifications**

| Building Size: | 6,054 SF   |
|----------------|------------|
| Land Size:     | 0.35 acres |
| Year Built:    | 2022       |



## SITEPLAN











## PROPERTYRENDERING



## PROPERTYRENDERING

















## **SURROUNDING**AREA PHOTOS





## **SURROUNDING**AREA PHOTOS





# CHICAGO REGION MARKET SNAPSHOT

The Chicago metropolitan area, commonly referred to as "Chicagoland," includes the city of Chicago and its suburbs, spanning 16 counties in Northern Illinois, Northwest Indiana, and Southeast Wisconsin.

#### The Chicago Region is the Most Diversified Economy in the Country

The Chicago Region is the nation's **top metropolitan area** for corporate relocations and expansions. The Region is home to the corporate headquarters of **57** Fortune 1000 companies.



With over **120 million visitors**, Illinois set record **\$43.1 billion** in tourism spend in 2019. The money directly supported 344,100 jobs, up 1,800 from 2018.