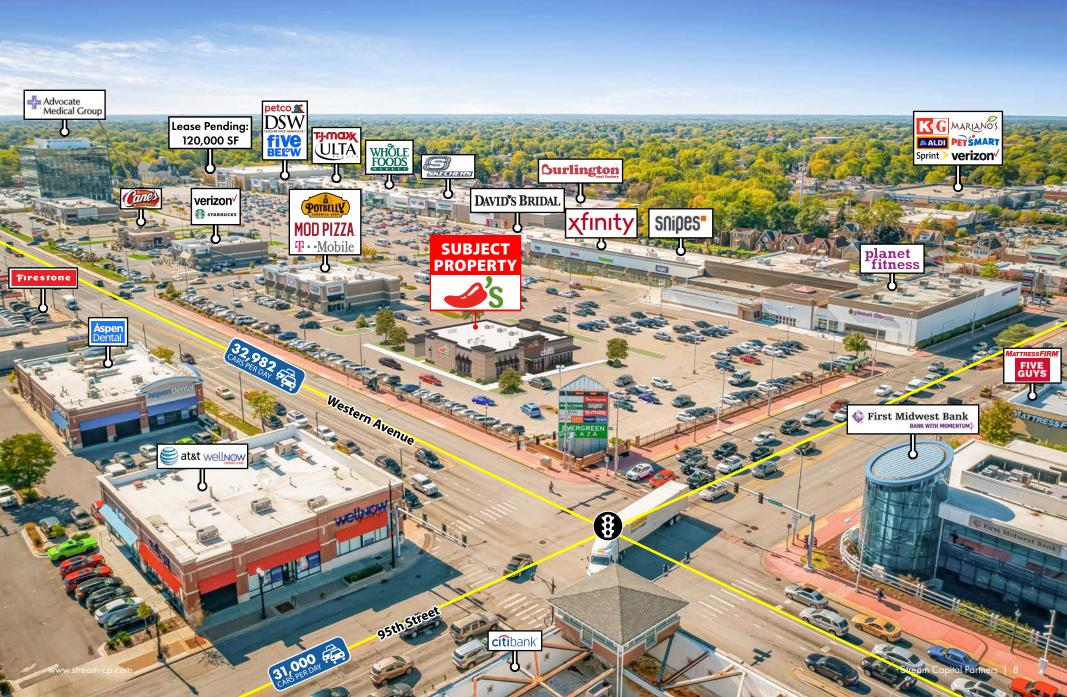

ar & Grill                          |
| Guarantor:                 | Brinker (Corp.)                              |
| Lease Type:                | Absolute NNN Ground Lease                    |
| Landlord Responsibilities: | None                                         |
| Remaining Lease Term:      | 10 Years                                     |
| Options to Renew:          | Four, 5-year                                 |
| Rent Increases:            | 10% in each option                           |
| Estimated Opening Date:    | May 2022                                     |

# e

#### **Property Specifications**

| Building Size: | 6,054 SF   |
|----------------|------------|
| Land Size:     | 0.35 acres |
| Year Built:    | 2022       |



## SITEPLAN











## PROPERTYRENDERING



## PROPERTYRENDERING

















## **SURROUNDING**AREA PHOTOS





## **SURROUNDING**AREA PHOTOS





# CHICAGO REGION MARKET SNAPSHOT

The Chicago metropolitan area, commonly referred to as "Chicagoland," includes the city of Chicago and its suburbs, spanning 16 counties in Northern Illinois, Northwest Indiana, and Southeast Wisconsin.

#### The Chicago Region is the Most Diversified Economy in the Country

The Chicago Region is the nation's **top metropolitan area** for corporate relocations and expansions. The Region is home to the corporate headquarters of **57** Fortune 1000 companies.



With over **120 million visitors**, Illinois set record **\$43.1 billion** in tourism spend in 2019. The money directly supported 344,100 jobs, up 1,800 from 2018. It generated **\$2.5 billio