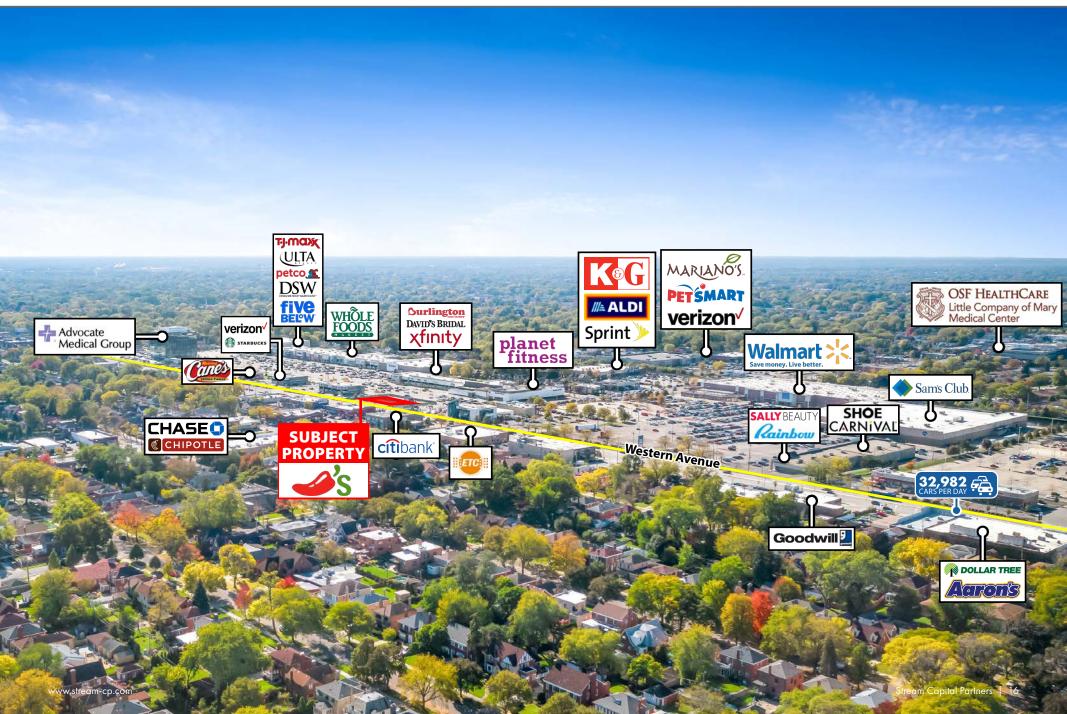

# INVESTMENTHIGHLIGHTS

Long Term, Corporate Chili's Ground Lease

- Located within Evergreen Plaza, a recently redeveloped 375,429 SF shopping center that is 94% leased and anchored by Whole Foods, TJ Maxx, Burlington, Ulta, and others.
- Dense Chicago MSA location with 227,500 people and an average household income of \$93,684 within 3 miles
- Corporate Abs. NNN ground lease provides passive ownership for an investor.
- Premier signalized hard corner location situated at the intersection of 95th & Western which provides 57,560 VPD.
- Brinker International is a leading restaurant brand worldwide with more than 1,600 restaurants, revenue of \$3.34 bn and net income of \$131mm for the FYE 2020.
- Additional retailers at the intersection include Walmart, Mariano's, Sam's Club, Meijer, and Menards, among others.
- New 2022 construction