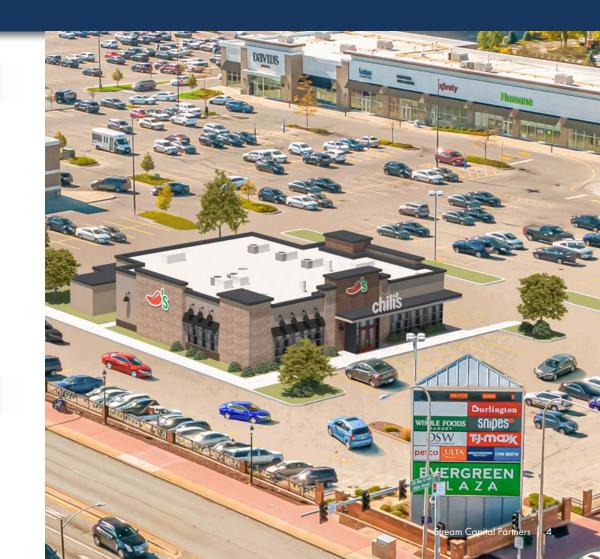

-----|
| Tenant:                    | Chili's Bar & Grill                          |
| Guarantor:                 | Brinker (Corp.)                              |
| Lease Type:                | Absolute NNN Ground Lease                    |
| Landlord Responsibilities: | None                                         |
| Remaining Lease Term:      | 10 Years                                     |
| Options to Renew:          | Four, 5-year                                 |
| Rent Increases:            | 10% in each option                           |
| Estimated Opening Date:    | May 2022                                     |

# e

#### **Property Specifications**

| Building Size: | 6,054 SF   |
|----------------|------------|
| Land Size:     | 0.35 acres |
| Year Built:    | 2022       |



## SITEPLAN











## PROPERTYRENDERING



## PROPERTYRENDERING

















## **SURROUNDING**AREA PHOTOS





## **SURROUNDING**AREA PHOTOS





# CHICAGO REGION MARKET SNAPSHOT

The Chicago metropolitan area, commonly referred to as "Chicagoland," includes the city of Chicago and its suburbs, spanning 16 counties in Northern Illinois, Northwest Indiana, and Southeast Wisconsin.

#### The Chicago Region is the Most Diversified Economy in the Country

The Chicago Region is the nation's **top metropolitan area** for corporate relocations and expansions. The Region is home to the corporate headquarters of **57** Fortune 1000 companies.



With over **120 million visitors**, Illinois set record **\$43.1 billion** in tourism spend in 2019. The money directly supported 344,100 jobs,