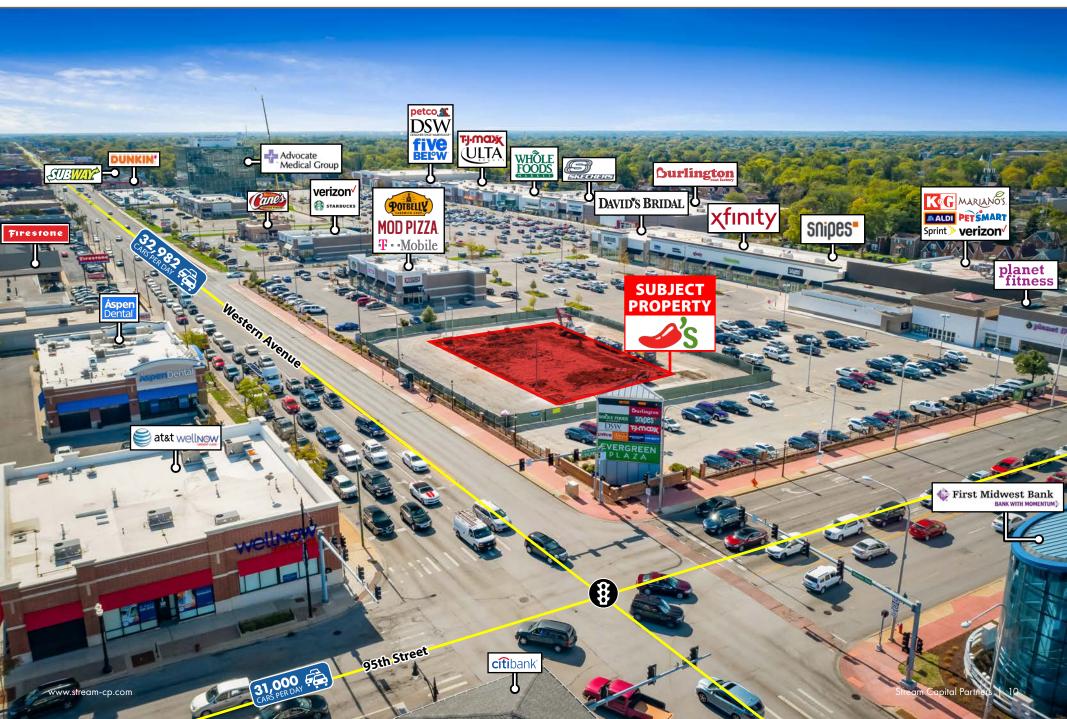

|
| Guarantor:                 | Brinker (Corp.)                              |
| Lease Type:                | Absolute NNN Ground Lease                    |
| Landlord Responsibilities: | None                                         |
| Remaining Lease Term:      | 10 Years                                     |
| Options to Renew:          | Four, 5-year                                 |
| Rent Increases:            | 10% in each option                           |
| Estimated Opening Date:    | May 2022                                     |

# e

#### **Property Specifications**

| Building Size: | 6,054 SF   |
|----------------|------------|
| Land Size:     | 0.35 acres |
| Year Built:    | 2022       |



## SITEPLAN











## PROPERTYRENDERING



## PROPERTYRENDERING

















## **SURROUNDING**AREA PHOTOS





## **SURROUNDING**AREA PHOTOS





# CHICAGO REGION MARKET SNAPSHOT

The Chicago metropolitan area, commonly referred to as "Chicagoland," includes the city of Chicago and its suburbs, spanning 16 counties in Northern Illinois, Northwest Indiana, and Southeast Wisconsin.

#### The Chicago Region is the Most Diversified Economy in the Country

The Chicago Region is the nation's **top metropolitan area** for corporate relocations and expansions. The Region is home to the corporate headquarters of **57** Fortune 1000 companies.



With over **120 million visitors**, Illinois set record **\$43.1 billion** in tourism spend in 2019. The money directly supported 344,100 jobs, up 1,800 from 2018. It generated **\$2.5 billion** in state sales tax rev