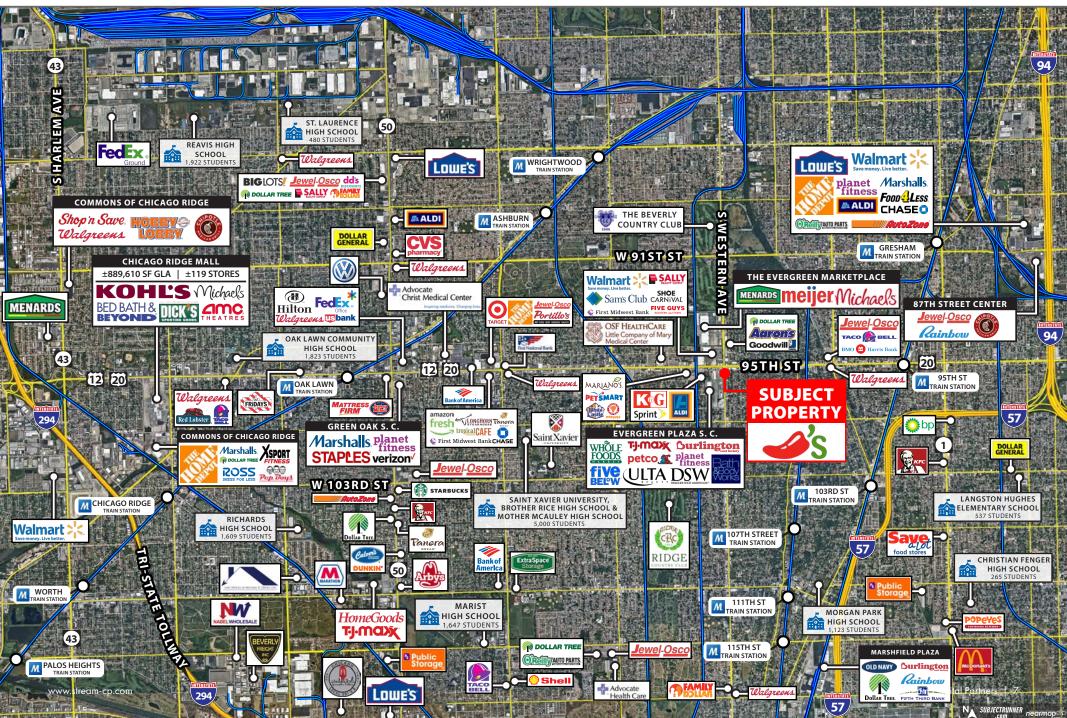

# INVESTMENTHIGHLIGHTS

Long Term, Corporate Chili's Ground Lease

- Located within Evergreen Plaza, a recently redeveloped 375,429 SF shopping center that is 94% leased and anchored by Whole Foods, TJ Maxx, Burlington, Ulta, and others.
- Dense Chicago MSA location with 227,500 people and an average household income of \$93,684 within 3 miles
- Corporate Abs. NNN ground lease provides passive ownership for an investor.
- Premier signalized hard corner location situated at the intersection of 95th & Western which provides 57,560 VPD.
- Brinker International is a leading restaurant brand worldwide with more than 1,600 restaurants, revenue of \$3.34 bn and net income of \$131mm for the FYE 2020.
- Additional retailers at the intersection include Walmart, Mariano's, Sam's Club, Meijer, and Menards, among others.
- New 2022 construction