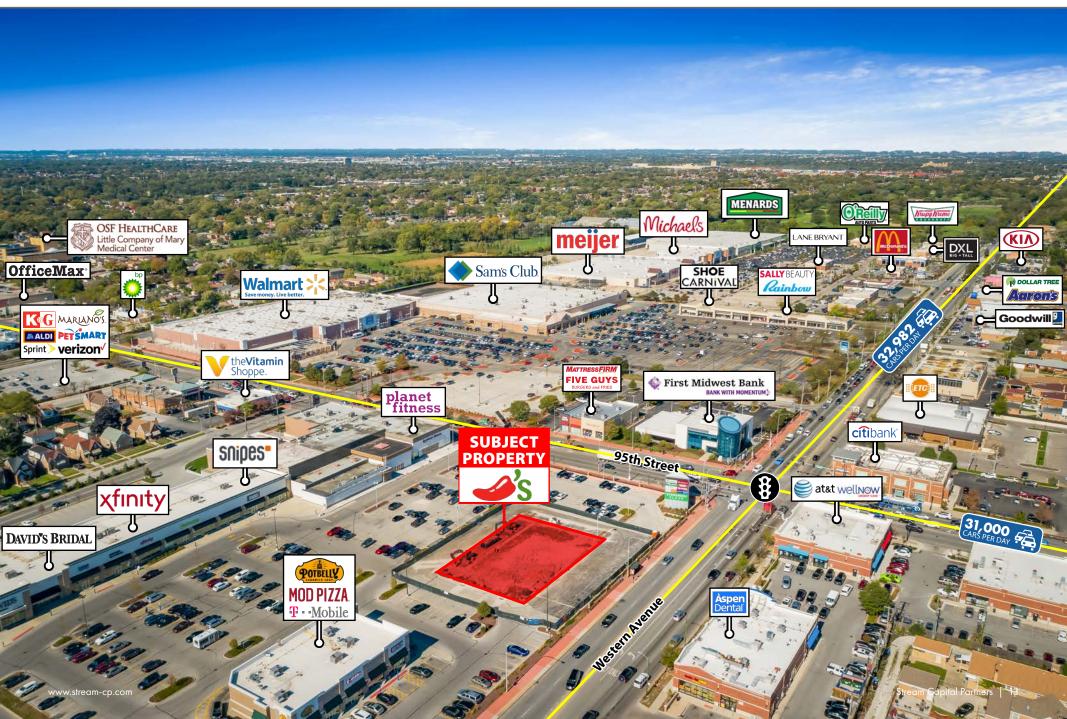

# INVESTMENTHIGHLIGHTS

Long Term, Corporate Chili's Ground Lease

- Located within Evergreen Plaza, a recently redeveloped 375,429 SF shopping center that is 94% leased and anchored by Whole Foods, TJ Maxx, Burlington, Ulta, and others.
- Dense Chicago MSA location with 227,500 people and an average household income of \$93,684 within 3 miles
- Corporate Abs. NNN ground lease provides passive ownership for an investor.
- Premier signalized hard corner location situated at the intersection of 95th & Western which provides 57,560 VPD.
- Brinker International is a leading restaurant brand worldwide with more than 1,600 restaurants, revenue of \$3.34 bn and net income of \$131mm for the FYE 2020.
- Additional retailers at the intersection include Walmart, Mariano's, Sam's Club, Meijer, and Menards, among others.
- New 2022 construction

# **TRANSACTION**SUMMARY

2401 West 95<sup>th</sup> Street, Evergreen Park, IL