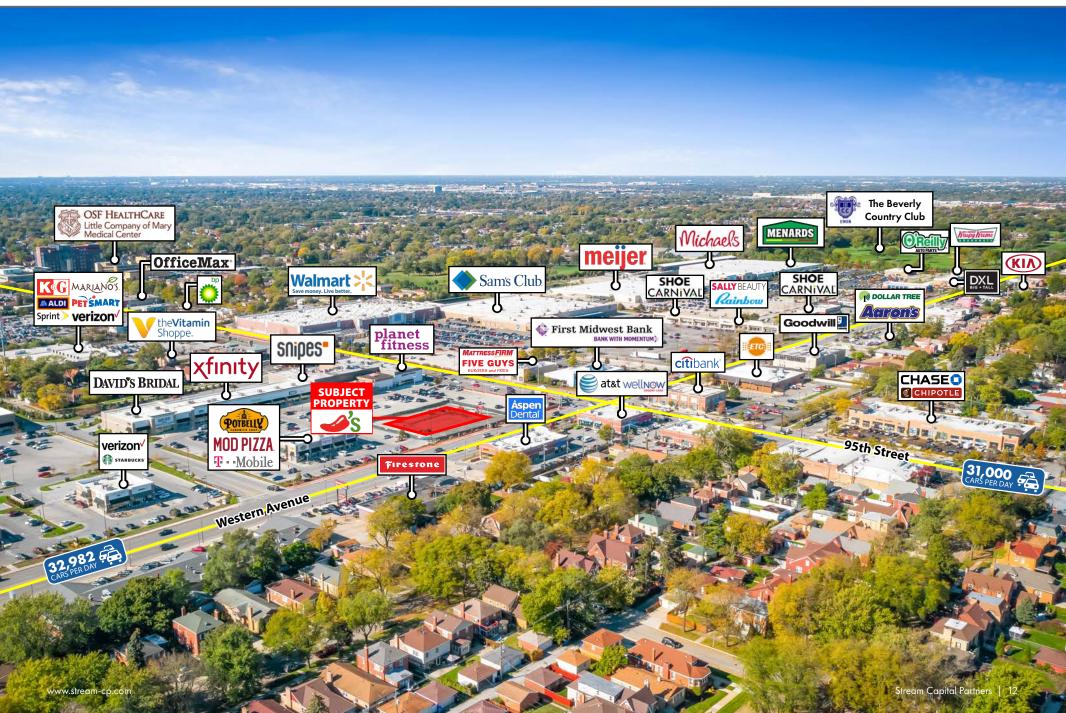

# INVESTMENTHIGHLIGHTS

Long Term, Corporate Chili's Ground Lease

- Located within Evergreen Plaza, a recently redeveloped 375,429 SF shopping center that is 94% leased and anchored by Whole Foods, TJ Maxx, Burlington, Ulta, and others.
- Dense Chicago MSA location with 227,500 people and an average household income of \$93,684 within 3 miles
- Corporate Abs. NNN ground lease provides passive ownership for an investor.
- Premier signalized hard corner location situated at the intersection of 95th & Western which provides 57,560 VPD.
- Brinker International is a leading restaurant brand worldwide with more than 1,600 restaurants, revenue of \$3.34 bn and net income of \$131mm for the FYE 2020.
- Additional retailers at the intersection include Walmart, Mariano's, Sam's Club, Meijer, and Menards, among others.
- New 2022 construction

# **TRANSACTION**SUMMARY

2401 West 95<sup>th</sup> Street, Evergreen Park, IL