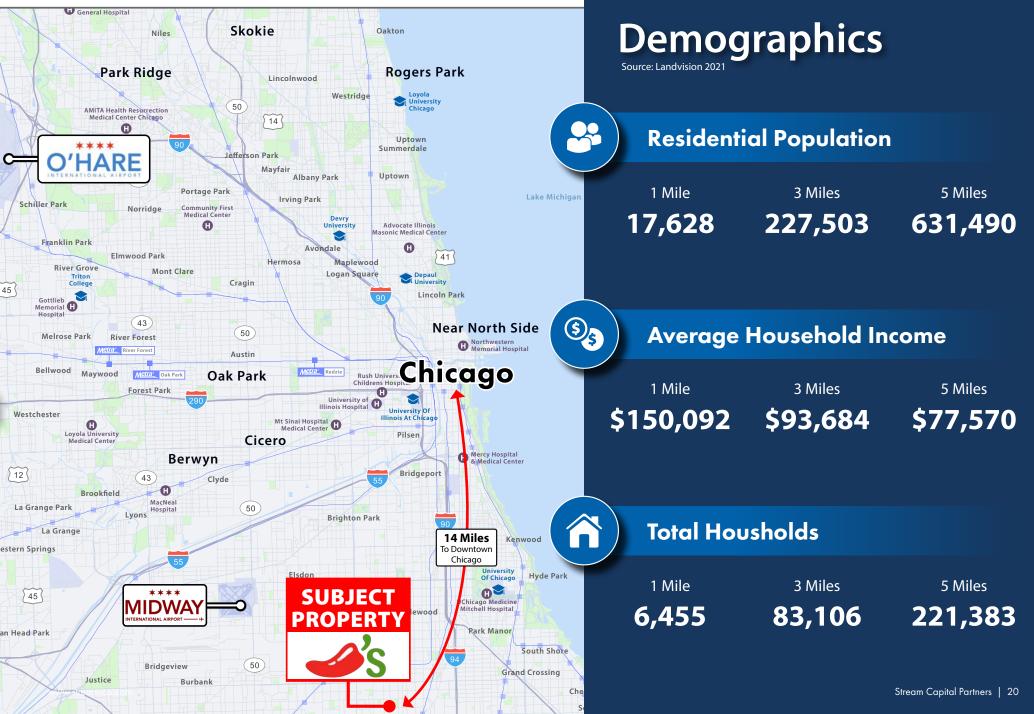

# CHICAGO REGION MARKET SNAPSHOT

The Chicago metropolitan area, commonly referred to as "Chicagoland," includes the city of Chicago and its suburbs, spanning 16 counties in Northern Illinois, Northwest Indiana, and Southeast Wisconsin.

## REGIONALMAP