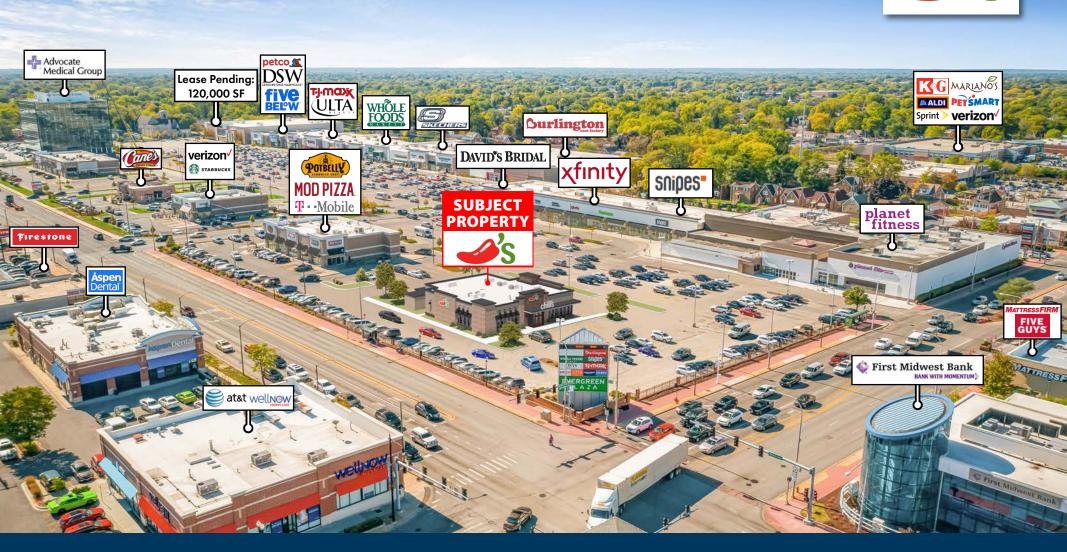

# INVESTMENTHIGHLIGHTS

Long Term, Corporate Chili's Ground Lease

- Located within Evergreen Plaza, a recently redeveloped 375,429 SF shopping center that is 94% leased and anchored by Whole Foods, TJ Maxx, Burlington, Ulta, and others.
- Dense Chicago MSA location with 227,500 people and an average household income of \$93,684 within 3 miles
- Corporate Abs. NNN ground lease provides passive ownership for an investor.
- Premier signalized hard corner location situated at the intersection of 95th & Western which provides 57,560 VPD.
- Brinker International is a leading restaurant brand worldwide with more than 1,600 restaurants, revenue of \$3.34 bn and net income of \$131mm for the FYE 2020.
- Additional retailers at the intersection include Walmart, Mariano's, Sam's Club, Meijer, and Menards, among others.
- New 2022 construction

## **SURROUNDING**AREA PHOTOS