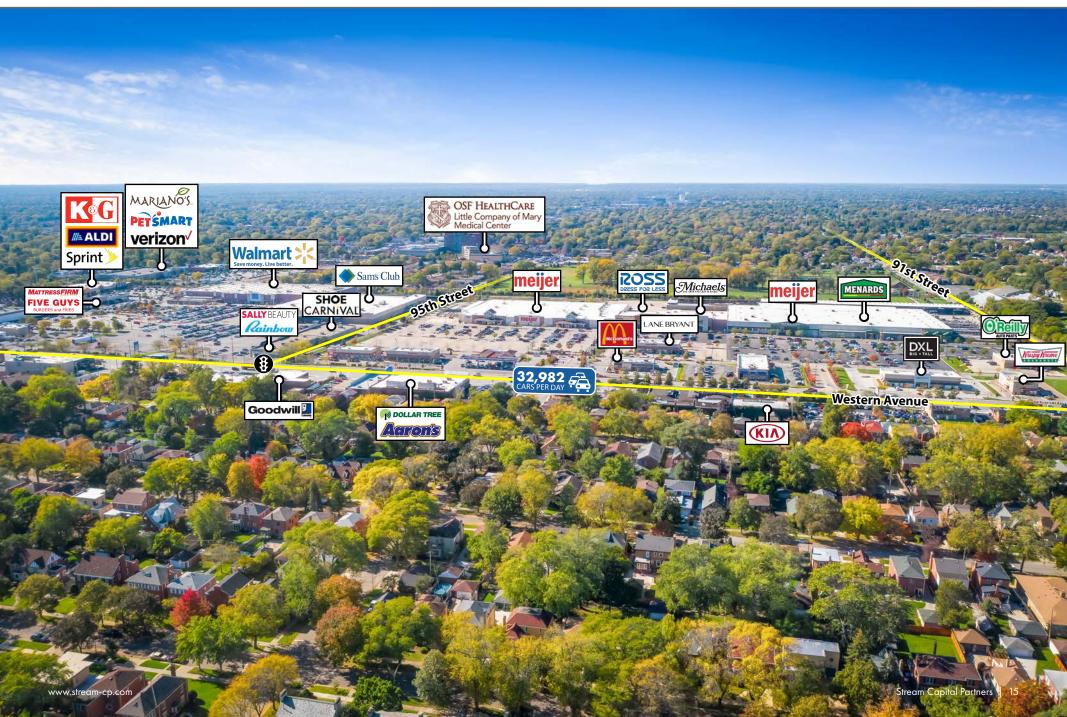

# INVESTMENTHIGHLIGHTS

Long Term, Corporate Chili's Ground Lease

- Located within Evergreen Plaza, a recently redeveloped 375,429 SF shopping center that is 94% leased and anchored by Whole Foods, TJ Maxx, Burlington, Ulta, and others.
- Dense Chicago MSA location with 227,500 people and an average household income of \$93,684 within 3 miles
- Corporate Abs. NNN ground lease provides passive ownership for an investor.
- Premier signalized hard corner location situated at the intersection of 95th & Western which provides 57,560 VPD.
- Brinker International is a leading restaurant brand worldwide with more than 1,600 restaurants, revenue of \$3.34 bn and net income of \$131mm for the FYE 2020.
- Additional retailers at the intersection include Walmart, Mariano's, Sam's Club, Meijer, and Menards, among others.
- New 2022 construction