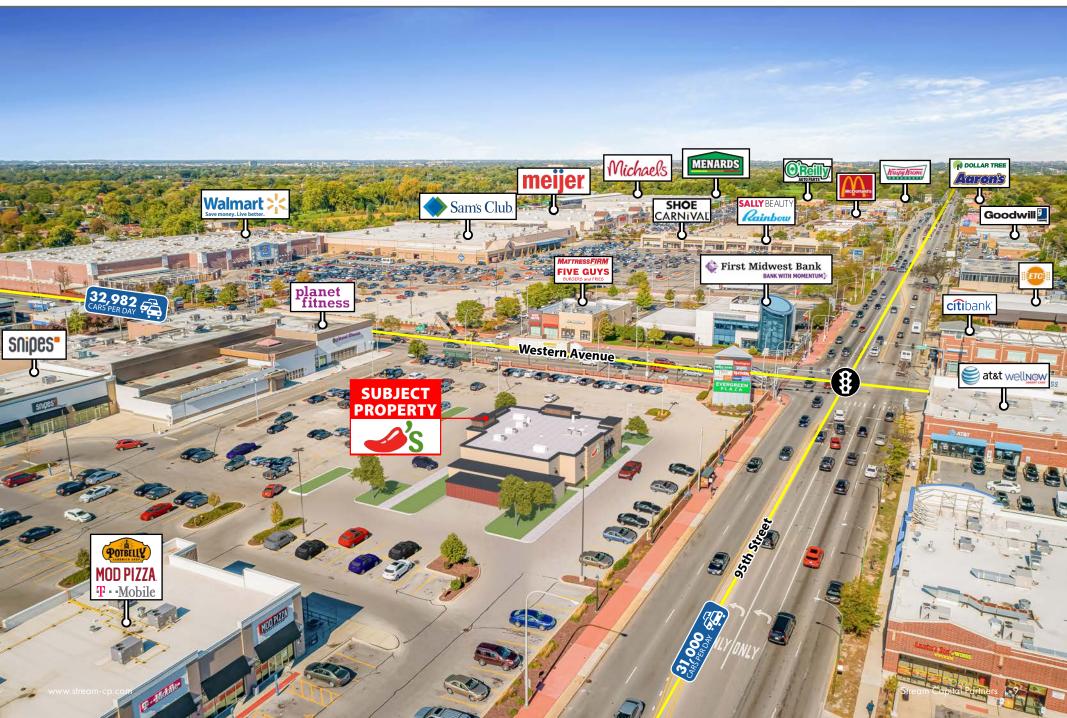

|
| Guarantor:                 | Brinker (Corp.)                              |
| Lease Type:                | Absolute NNN Ground Lease                    |
| Landlord Responsibilities: | None                                         |
| Remaining Lease Term:      | 10 Years                                     |
| Options to Renew:          | Four, 5-year                                 |
| Rent Increases:            | 10% in each option                           |
| Estimated Opening Date:    | May 2022                                     |

# e

#### **Property Specifications**

| Building Size: | 6,054 SF   |
|----------------|------------|
| Land Size:     | 0.35 acres |
| Year Built:    | 2022       |



## SITEPLAN











## PROPERTYRENDERING



## PROPERTYRENDERING

















## **SURROUNDING**AREA PHOTOS





## **SURROUNDING**AREA PHOTOS





# CHICAGO REGION MARKET SNAPSHOT

The Chicago metropolitan area, commonly referred to as "Chicagoland," includes the city of Chicago and its suburbs, spanning 16 counties in Northern Illinois, Northwest Indiana, and Southeast Wisconsin.

#### The Chicago Region is the Most Diversified Economy in the Country

The Chicago Region is the nation's **top metropolitan area** for corporate relocations and expansions. The Region is home to the corporate headquarters of **57** Fortune 1000 companies.



With over **120 million visitors**, Illinois set record **\$43.1 billion** in tourism spend in 2019. The money directly supported 344,100 jobs, up 1,800 from 2018. It generated **\$2.5 billion** in state sales tax r