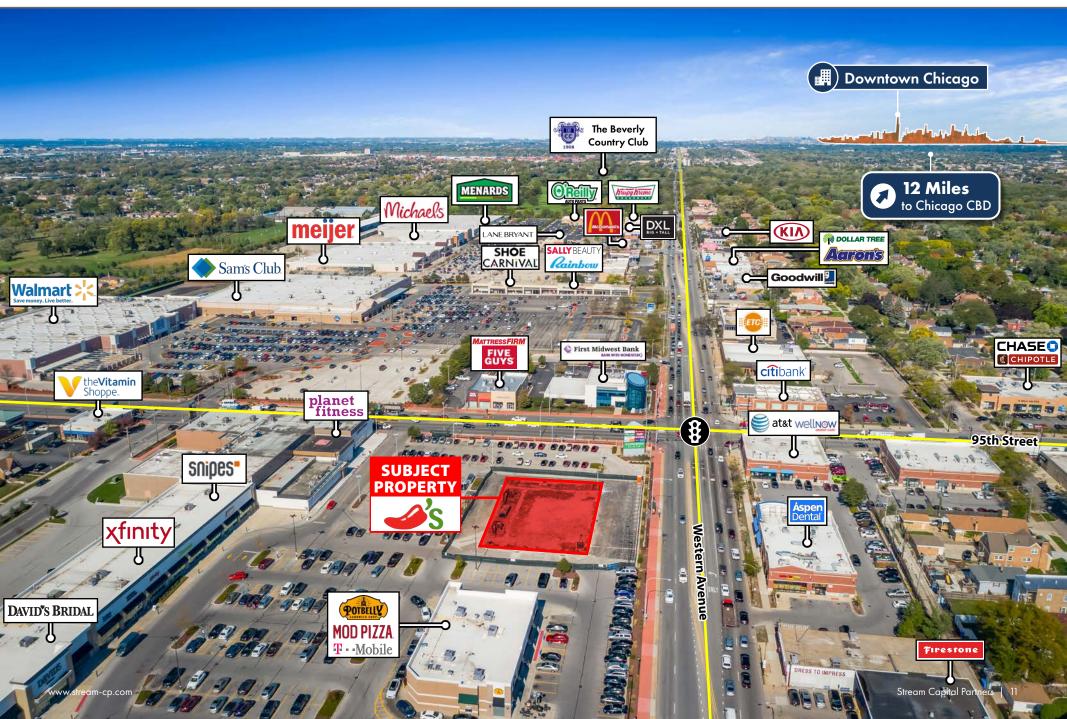

# INVESTMENTHIGHLIGHTS

Long Term, Corporate Chili's Ground Lease

- Located within Evergreen Plaza, a recently redeveloped 375,429 SF shopping center that is 94% leased and anchored by Whole Foods, TJ Maxx, Burlington, Ulta, and others.
- Dense Chicago MSA location with 227,500 people and an average household income of \$93,684 within 3 miles
- Corporate Abs. NNN ground lease provides passive ownership for an investor.
- Premier signalized hard corner location situated at the intersection of 95th & Western which provides 57,560 VPD.
- Brinker International is a leading restaurant brand worldwide with more than 1,600 restaurants, revenue of \$3.34 bn and net income of \$131mm for the FYE 2020.
- Additional retailers at the intersection include Walmart, Mariano's, Sam's Club, Meijer, and Menards, among others.
- New 2022 construction

# **TRANSACTION**SUMMARY

2401 West 95<sup>th</sup> Street, Evergreen Park, IL