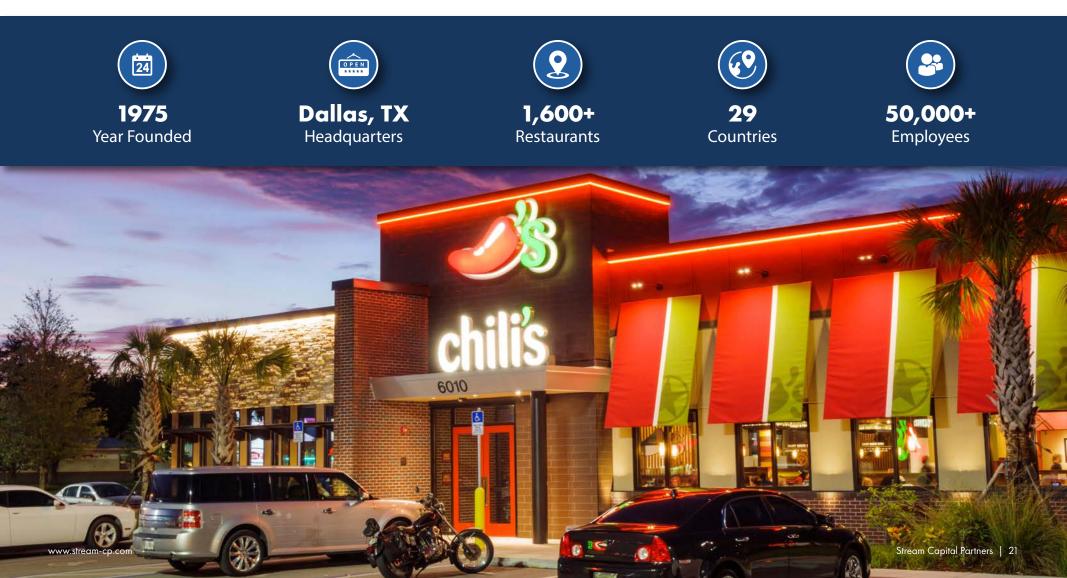

## TENANTSUMMARY

and of Dallas based

Established in 1975, Chili's Grill & Bar is an American casual dining restaurant chain. It is the flagship brand of Dallas-based Brinker International, Inc. (NYSE: EAT), one of the world's leading casual dining restaurant companies and home of Maggiano's Little Italy<sup>®</sup> and two virtual brands: It's Just Wings<sup>®</sup> and Maggiano's Italian Classics<sup>™</sup>. Founded by Norman Brinker in Dallas, Texas, Brinker owns, operates, or franchises more than 1,600 restaurants in 29 countries and two U.S. territories.