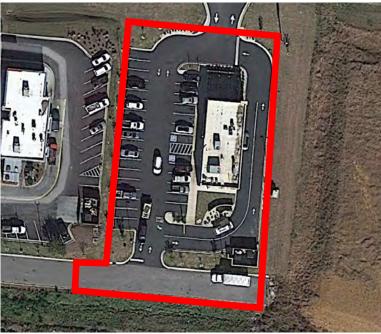

Taco Bell Investment Sale Located in Huntsville, AL

S

**ASKING RATE:** \$2,880,282

**CAP RATE:** 4.25%

| (. |   |  |
|----|---|--|
| -  |   |  |
|    | ) |  |

**LEASE EXPIRATION:** 2/25/49

**NOI:** \$122,412

| £- | <br>*           |
|----|-----------------|
| 1  | - 11            |
| I. | 1               |
|    | <br><u>_ []</u> |
| L  | <br>- J.C.      |

**BUILDING SIZE:** ±2,650 SF

**LOT SIZE:** ±1.15 Acres