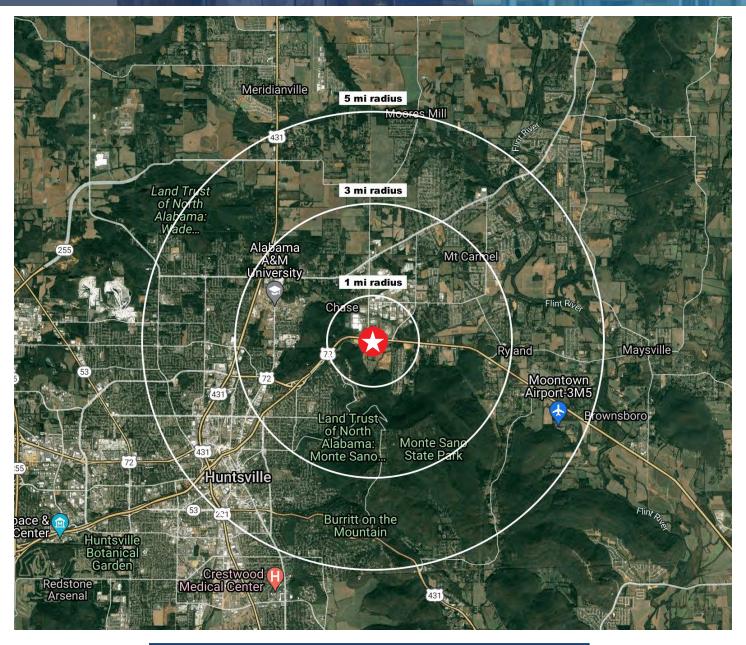

### Demographics

| POPULATION                                 | 1 MILE   | 3 MILES  | 5 MILES  |
|--------------------------------------------|----------|----------|----------|
| 2021 Estimated Population                  | 1,284    | 24,910   | 76,425   |
| DAYTIME BUSINESS<br>POPULATION             | 1 MILE   | 3 MILES  | 5 MILES  |
| 2021 Estimated Employees                   | 2,091    | 12,450   | 48,986   |
| INCOME                                     | 1 MILE   | 3 MILES  | 5 MILES  |
| 2021 Estimated Average<br>Household Income | \$90,609 | \$75,722 | \$81,577 |