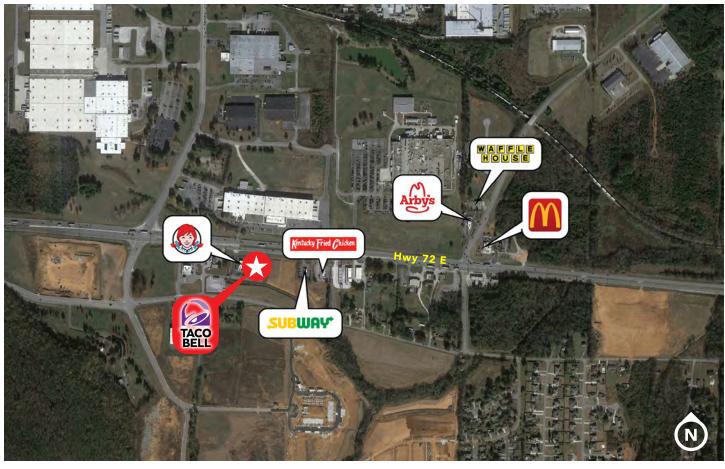

#### **INVESTMENT HIGHLIGHTS**

• Leased to a subsidiary of the largest Taco Bell Operator in the country,

Tacala, with 300+ units under management

- Long Term absolute NNN lease which expires in 27 years
- Leased is guaranteed by Tacala AL, LLC operator of 111 units
- Rent increases 1% annually throughout the base term and the option periods
- Healthy Rent/Sales Ratio, inquire with Broker
- This is a relocation site built in 2019
- This property is part of a larger portfolio for sale, inquire with Broker

Taco Bell Investment Sale Located in Huntsville, AL

S

**ASKING RATE:** \$2,880,282

**CAP RATE:** 4.25%

| (. |   |  |
|----|---|--|
| -  |   |  |
|    | ) |  |

**LEASE EXPIRATION:** 2/25/49

**NOI:** \$122,412