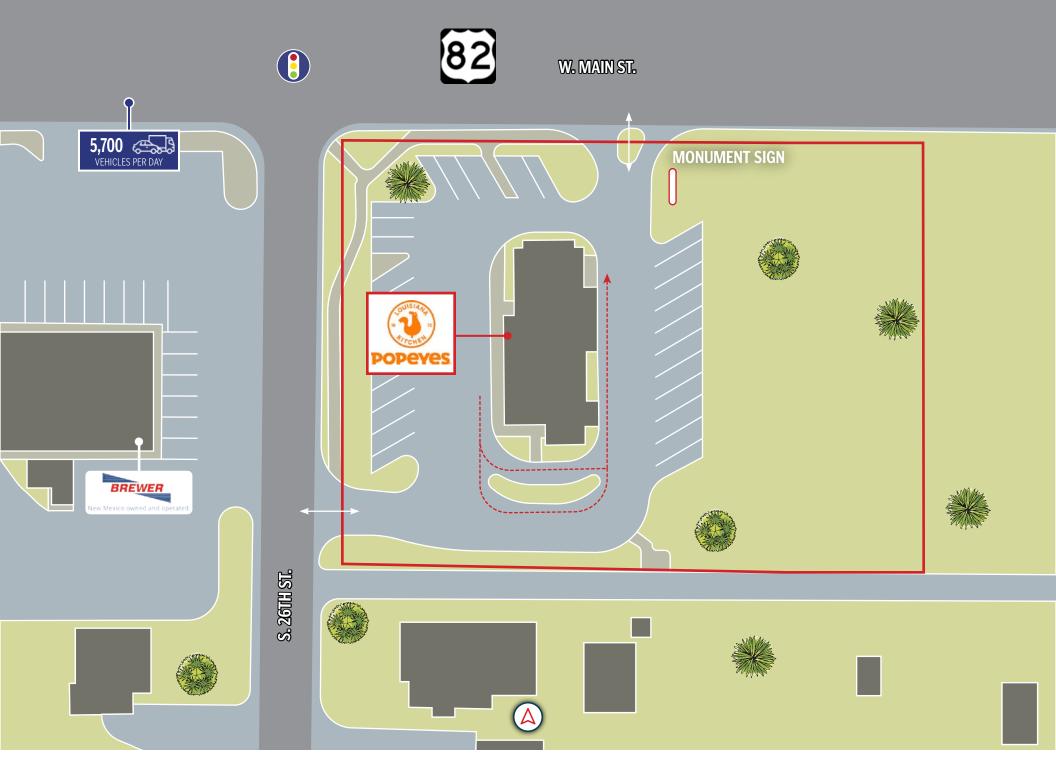

### **Parking**

There are approximately 28 parking spaces on the owned parcel.

The parking ratio is approximately 8.37 stalls per 1,000 SF of leasable area.

#### Access

W. Main Street: 1 Access Point S. 26th Street: 1 Access Point

#### **Parcel**

Parcel Numbers: Subject to reparcelization 4-151-099-010-012 & 4-151-099-021-012

Acres: 0.92 Square Feet: 41,818

#### **Traffic Counts**

W. Main Street: 5,700 Vehicles Per Day U.S. Highway 285: 12,700 Vehicles Per Day