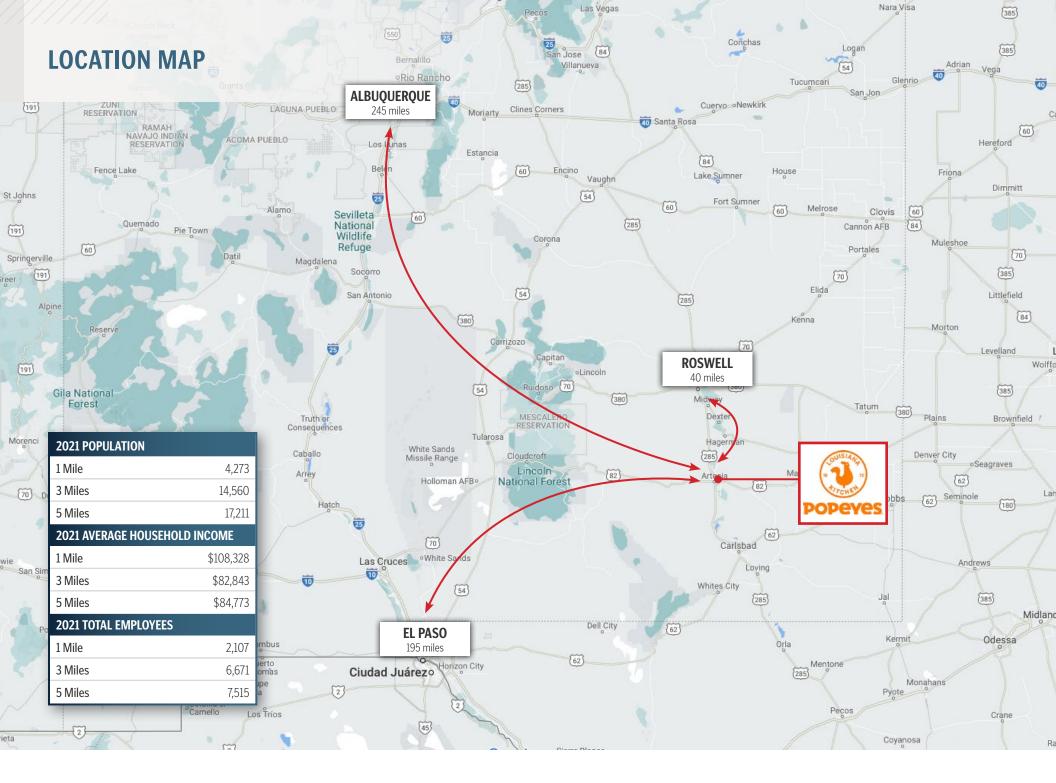

#### Location

Artesia, New Mexico Eddy County Carlsbad-Artesia MSA

#### **Traffic Counts**

W. Main Street: 5,700 Vehicles Per Day U.S. Highway 285: 12,700 Vehicles Per Day

# **AREA DEMOGRAPHICS**

|                                         | 4         |          |          |
|-----------------------------------------|-----------|----------|----------|
|                                         | 1 MILE    | 3 MILES  | 5 MILES  |
| POPULATION                              |           |          |          |
| 2021 Estimated Population               | 4,273     | 14,560   | 17,211   |
| 2026 Projected Population               | 4,418     | 14,831   | 17,657   |
| 2021-2026 Annual Rate                   | 0.67%     | 0.37%    | 0.51%    |
| 2021 Median Age                         | 37.6      | 36.3     | 36.8     |
| HOUSEHOLDS & GROWTH                     |           |          |          |
| 2021 Estimated Households               | 1,640     | 5,356    | 6,318    |
| 2026 Projected Households               | 1,698     | 5,464    | 6,492    |
| Projected Annual Growth 2021 to 2026    | 0.70%     | 0.40%    | 0.54%    |
| INCOME                                  |           |          |          |
| 2021 Estimated Average Household Income | \$108,328 | \$82,843 | \$84,773 |
| 2021 Estimated Median Household Income  | \$79,238  | \$56,635 | \$58,807 |
| DAYTIME POPULATION                      |           |          |          |
| 2021 Estimated Total Businesses         | 144       | 579      | 634      |
| 2021 Estimated Total Employees          | 2,107     | 6,671    | 7,515    |