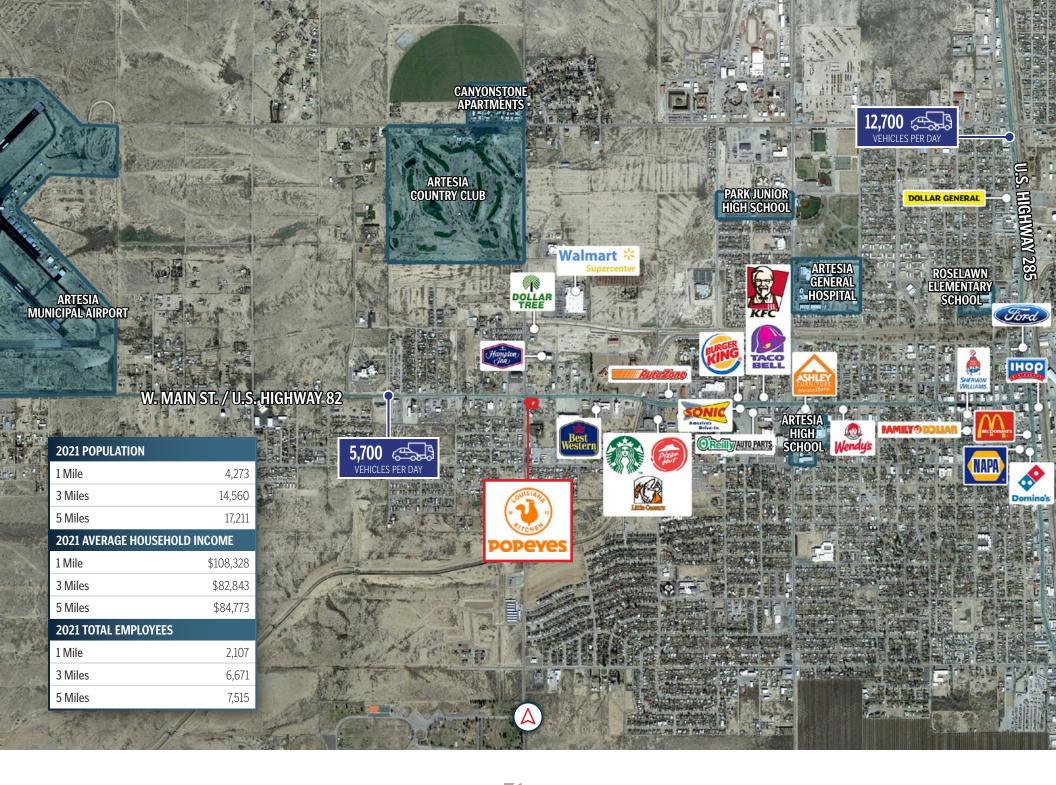

# Dense Retail Corridor | Direct Residential Consumer Base | Nearby Primary & Secondary Education Institutions

- The asset is ideally situated within a dense retail corridor with many nearby national/credit tenants including Walmart Supercenter, AutoZone, Starbucks, Ashley Furniture, Dollar Tree, NAPA Auto Parts, and more
- Popeyes is within walking distance to multiple apartment complexes including Penasco Apartments (40 units), Abo Apartments (72 units), Canyonstone (284 units), and more, providing a direct consumer base from which to draw
- The site is near several primary and secondary education institutions including Zia Intermediate School, Park Junior High School, and Artesia High School

#### **Traffic Counts**

W. Main Street: 5,700 Vehicles Per Day U.S. Highway 285: 12,700 Vehicles Per Day

# **AREA DEMOGRAPHICS**

|                                         | 4         |          |          |
|-----------------------------------------|-----------|----------|----------|
|                                         | 1 MILE    | 3 MILES  | 5 MILES  |
| POPULATION                              |           |          |          |
| 2021 Estimated Population               | 4,273     | 14,560   | 17,211   |
| 2026 Projected Population               | 4,418     | 14,831   | 17,657   |
| 2021-2026 Annual Rate                   | 0.67%     | 0.37%    | 0.51%    |
| 2021 Median Age                         | 37.6      | 36.3     | 36.8     |
| HOUSEHOLDS & GROWTH                     |           |          |          |
| 2021 Estimated Households               | 1,640     | 5,356    | 6,318    |
| 2026 Projected Households               | 1,698     | 5,464    | 6,492    |
| Projected Annual Growth 2021 to 2026    | 0.70%     | 0.40%    | 0.54%    |
| INCOME                                  |           |          |          |
| 2021 Estimated Average Household Income | \$108,328 | \$82,843 | \$84,773 |
| 2021 Estimated Median Household Income  | \$79,238  | \$56,635 | \$58,807 |
| DAYTIME POPULATION                      |           |          |          |
| 2021 Estimated Total Businesses         | 144       | 579      | 634      |
| 2021 Estimated Total Employees          | 2,107     | 6,671    | 7,515    |