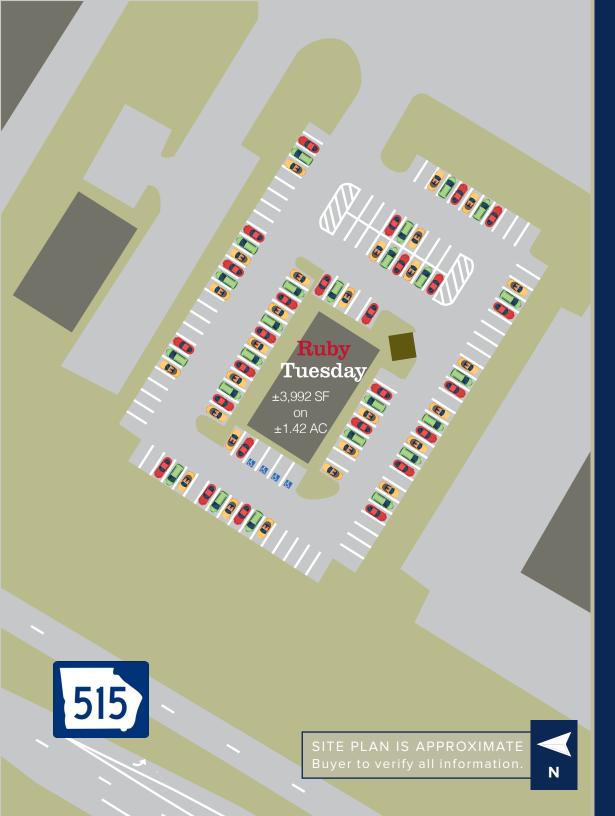

LOCATION 47 Highland Crossing East Ellijay, GA 30540

LEASE TYPE Absolute NNN

**LEASE EXPIRATION** December 31, 2037\*

**LESSEE** Ruby Tuesday, Inc.

**GUARANTOR** Ruby Tuesday, Inc.

**OPTIONS** (4) 5-Year Options

**INCREASES** 10% Every 5 Years

LAND SIZE ±1.42 Acres

**BUILDING SIZE** ±3,992 Square Feet

YEAR BUILT 2005

ROFR None

\*Right to Terminate on March 31, 2026

**Retail Investment Group** 

480.429.4580 | retail1031.com