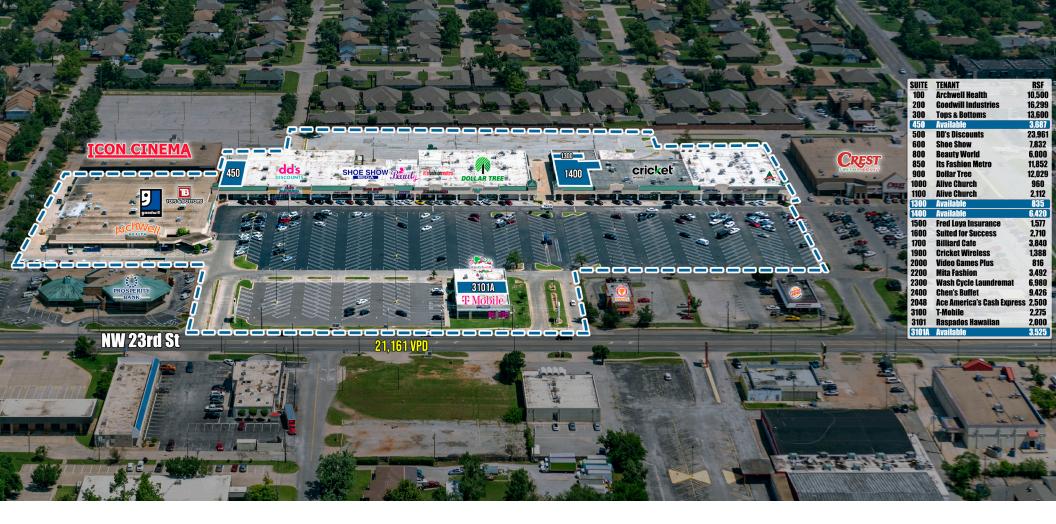

## **PROPERTY DETAILS**

| Lease Rate    | \$7-\$12/SF |
|---------------|-------------|
| Available SF  | 14,467 SF   |
| Building Size | 162,133 SF  |

## **PROPERTY HIGHLIGHTS**

Shopping center at the busy intersection of NW 23rd Street and N Meridian Avenue
Surrounded by national and regional tenants like
CVS, Walgreens, Wendy's, Popeye's Louisiana
Kitchen, Burger King, and Prosperity Bank
Grocery anchored by Crest, one of the state's
premier family-owned grocery store chains
ICON Cinema undertaking major renovation
of former Windsor Hills Theatre