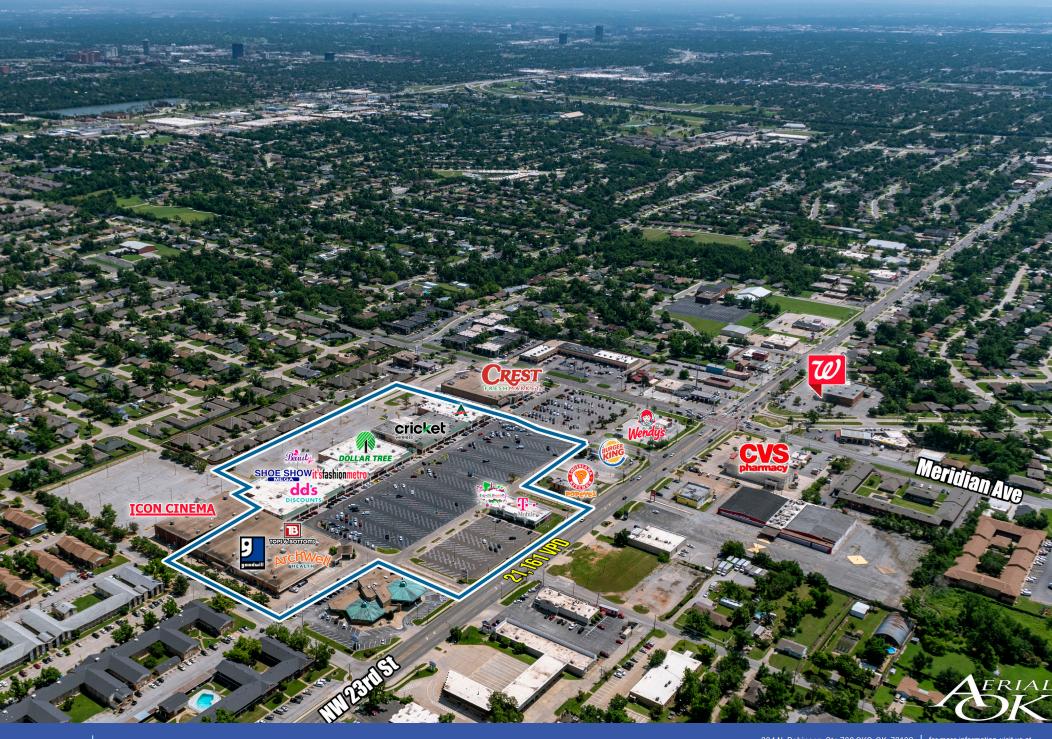

## **PROPERTY HIGHLIGHTS**

Shopping center at the busy intersection of NW 23rd Street and N Meridian Avenue
Surrounded by national and regional tenants like
CVS, Walgreens, Wendy's, Popeye's Louisiana
Kitchen, Burger King, and Prosperity Bank
Grocery anchored by Crest, one of the state's
premier family-owned grocery store chains
ICON Cinema undertaking major renovation
of former Windsor Hills Theatre

## **SNAPSHOT**

NW 23rd Street
21,161 VPD

Avg. HH Income 3-mi Radius \$59,564

Population 3-mi Radius 99,140

THE RETAIL **GROUP** 

JIM ROSE jrose@newmarkrp.com

DANNY OJEDA dojeda@newmarkrp.com JAY COHLMIA