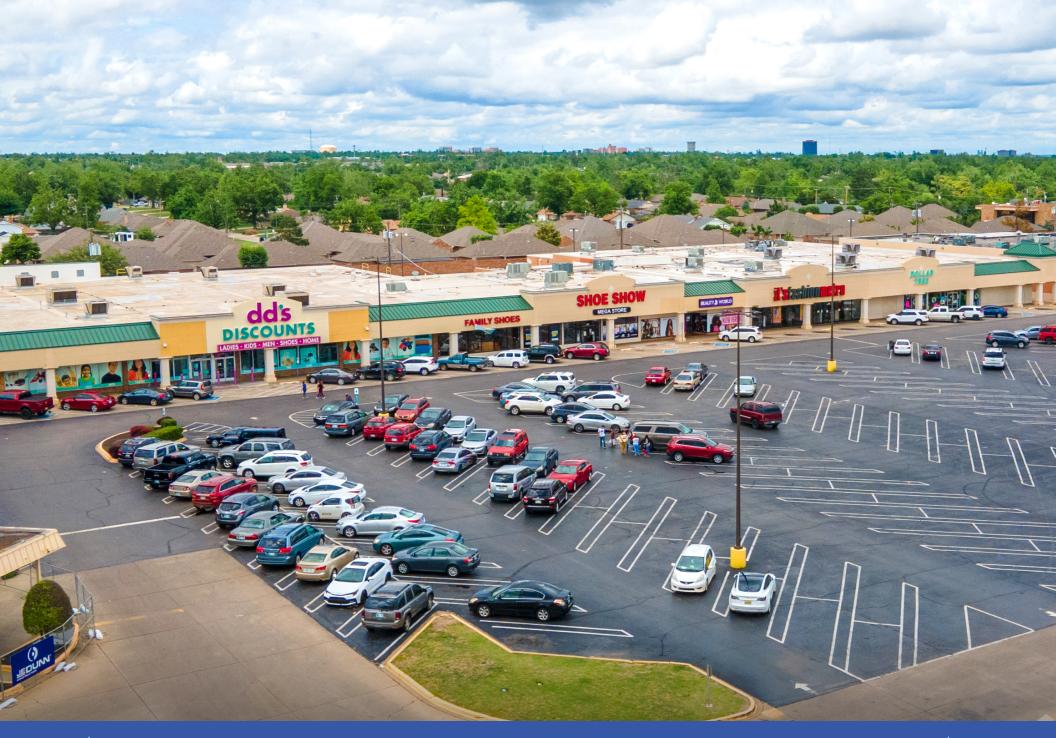

## **PROPERTY HIGHLIGHTS**

Shopping center at the busy intersection of NW 23rd Street and N Meridian Avenue
Surrounded by national and regional tenants like
CVS, Walgreens, Wendy's, Popeye's Louisiana
Kitchen, Burger King, and Prosperity Bank
Grocery anchored by Crest, one of the state's
premier family-owned grocery store chains
ICON Cinema undertaking major renovation
of former Windsor Hills Theatre