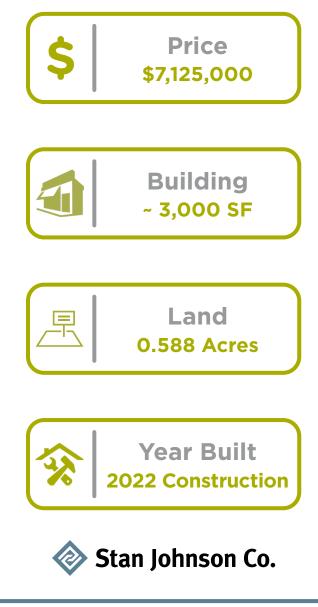

## **Regions Bank (Ground Lease)** Alpharetta (Atlanta), GA

Stan Johnson Company is pleased to offer for sale the Regions Bank in at 11790 Haynes Bridge Rd, Alpharetta, GA 30009, which is strategically located on the hard corner of the 68,670+ vehicles per day intersection of Haynes Bridge Road and Old Milton Pkwy located just outside of downtown Alpharetta and close to regional experiential retail destination, Avalon.