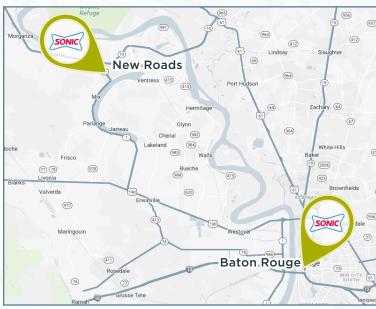

## The Offering

**Stan Johnson Company**, on behalf of ownership, is pleased to offer for sale to qualified investors the opportunity to purchase the 100% fee simple interest in this portfolio of two (2) Sonic Drive-In properties located within the Baton Rouge, Louisiana metro area.