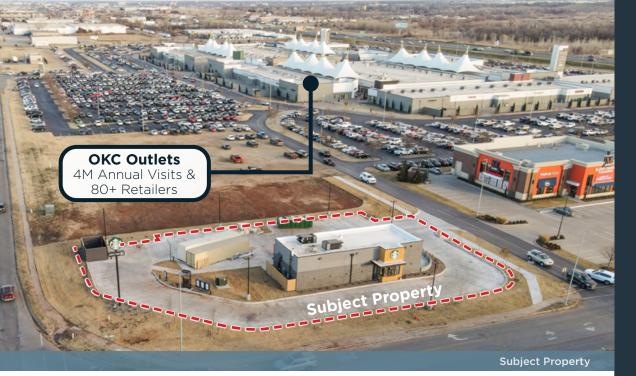

## **HIGHLIGHTS**

Located at Entrance to OKC Outlets - 4M Annual Visits

Located at Key I-40 Intersection (81,100+ VPD)

Adjacent to 7725 Connect - 1.6M SF Office Development

Starbucks Oklahoma City, OK

The Property is located at the Oklahoma City Outlet Mall, a 394,000 SF open-air shopping mall that is made up of more than 84 local and national outlet retailers. Over the past 12 months the OKC Outlets have received an estimated 4 million visits, ranking the shopping center in the top 5% nationally for foot traffic.\*