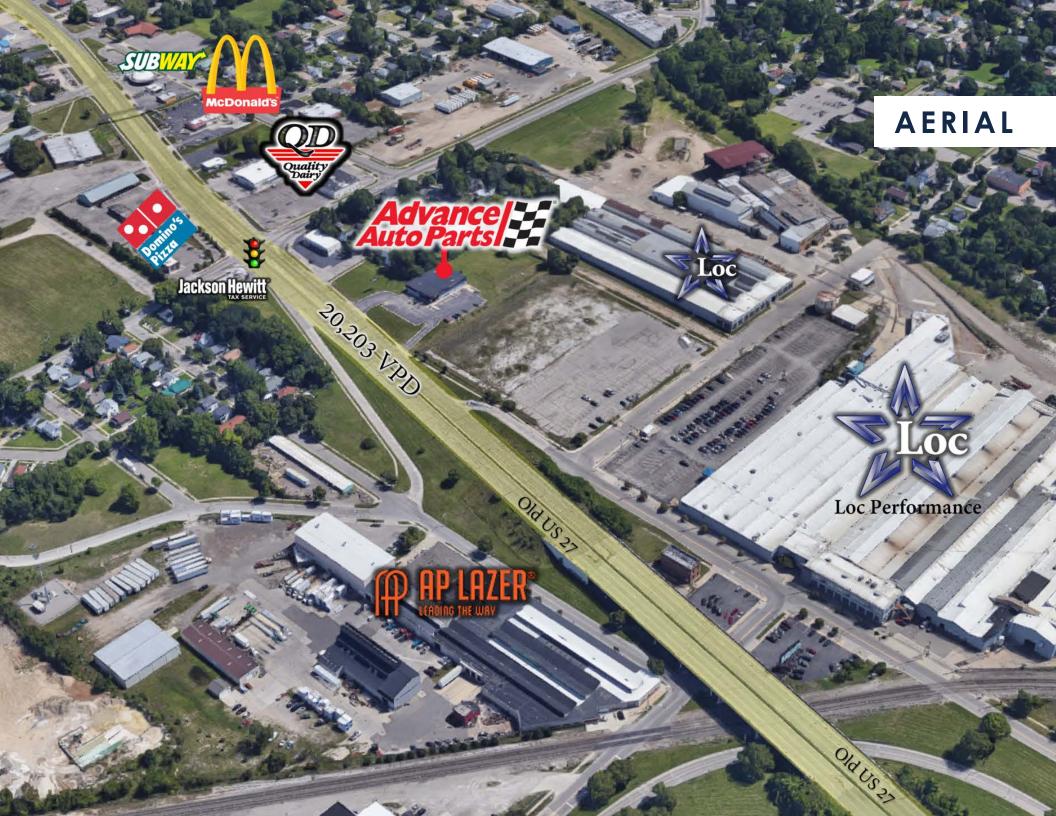

cture | Minimal LL Obligations
- Advance Auto Has Occupied Location For Over 20 Years
- Located On Heavily Traveled N.Larch (Old US 27) 20,203 VPD
- Tenant Has (2) Five Year Options w/ Rent Increases
- Approx. Two Miles From the Michigan State Capital & Four Miles From Michigan State University
- Three Mile Population Radius Exceeds: 75,5100
- Excellent Demographics For Auto Parts Store
- \*HVAC: LL and Tenant Split Cost Equally For Any Repair Over \$500

**CLICK HERE FOR A FINANCING QUOTE** 

Bradley Moncton | Director of Capital Markets (Direct) 248.702.0936 | bmoncton@encorereis.com

## **PROPERTY PHOTOS**





Advance Auto Parts 😹

NOW HIELDES!





#### **CLICK HERE FOR A FINANCING QUOTE**

Bradley Moncton | Director of Capital Markets (Direct) 248.702.0936 | bmoncton@encorereis.com





## AERIAL



Michigan State Capitol





## **DEMOGRAPHICS MAP & REPORT**



| POPULATION           | 1 MILE | 3 MILES | 5 MILES |
|----------------------|--------|---------|---------|
| Total Population     | 9,988  | 75,510  | 178,935 |
| Average Age          | 28.9   | 31.7    | 32.0    |
| Average Age (Male)   | 27.7   | 30.4    | 31.0    |
| Average Age (Female) | 31.0   | 33.0    | 33.1    |

| HOUSEHOLDS & INCOME | 1 MILE   | 3 MILES   | 5 MILES   |
|---------------------|----------|-----------|-----------|
| Total Households    | 4,021    | 32,674    | 71,664    |
| # of Persons per HH | 2.5      | 2.3       | 2.5       |
| Average HH Income   | \$37,926 | \$45,992  | \$50,511  |
| Average House Value | \$79,427 | \$114,096 | \$137,267 |

\* Demographic data derived from 2010 U