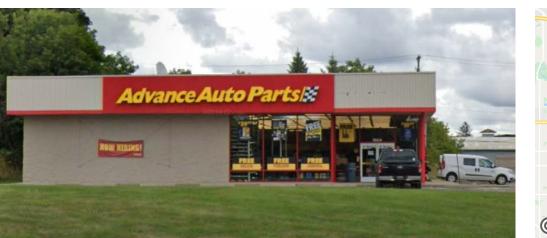

f the property and whether the property complies with applicable governmental requirements should be discussed by the party with appropriate engineers, architects, contractors, other consultants and governmental agencies. All properties and services are marketed by Encore Real Estate Investment Services, LLC in compliance with all applicable fair housing and equal opportunity laws.

#### Contents

| EXECUTIVE SUMMARY         | 3 |
|---------------------------|---|
| PROPERTY PHOTOS           | 4 |
| SITE PLAN                 | 5 |
| AERIAL MAP                | 6 |
| AERIAL MAP                | 7 |
| LOCATION MAPS             | 8 |
| DEMOGRAPHICS MAP & REPORT | 9 |

#### **ADVANCE AUTO PARTS**

1904 N Larch Street | Lansing, MI 48906

CLICK ON THE FOLLOWING LINKS:

Google Map

Street View



#### Dewitt Perry Bath Twp Eagle Watertown 69, 69 Twp (52) Grand Ledge Waverly Lansing Meridian Oneida Charter Charter Twp Township (43) (100)496 (99) Williamston

EXECUTIVE SUMMARY

| OFFERING SUMMARY |           | LEASE SUMMARY               |                         |
|------------------|-----------|-----------------------------|-------------------------|
| List Price:      | \$844,350 | Lease Type:                 | Double "NN" Net         |
|                  |           | Taxes/Insurance/CAM:        | Tenant Reimbursed       |
| NOI:             | \$67,548  | Roof/Structure/Parking Lot: | Landlord Responsibility |
| Cap Rate:        | 8.0%      | Term Remaining:             | 2 Years                 |
| Land Acreage:    |           | Original Lease Term:        | 10 Years