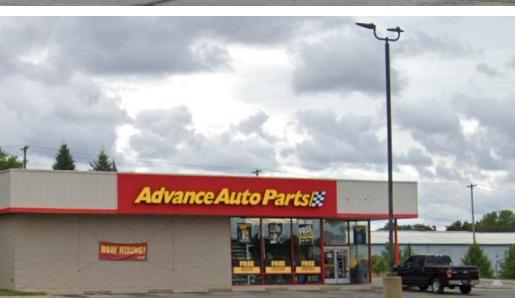

### **PROPERTY HIGHLIGHTS**

Windsor

Charter

• 6,865 SF Free Standing Single Tenant Advance Auto Parts Situated on 1.9 Acres

(127

96

Map data ©2021

- Double "NN" Net Lease Structure | Minimal LL Obligations
- Advance Auto Has Occupied Location For Over 20 Years
- Located On Heavily Traveled N.Larch (Old US 27) 20,203 VPD
- Tenant Has (2) Five Year Options w/ Rent Increases
- Approx. Two Miles From the Michigan State Capital & Four Miles From Michigan State University
- Three Mile Population Radius Exceeds: 75,5100
- Excellent Demographics For Auto Parts Store
- \*HVAC: LL and Tenant Split Cost Equally For Any Repair Over \$500

**CLICK HERE FOR A FINANCING QUOTE** 

Bradley Moncton | Director of Capital Markets (Direct) 248.702.0936 | bmoncton@encorereis.com

## **PROPERTY PHOTOS**





Advance Auto Parts 😹

NOW HIELDES!





#### **CLICK HERE FOR A FINANCING QUOTE**

Bradley Moncton | Director of Capital Markets (Direct) 248.702.0936 | bmoncton@encorereis.com





## AERIAL



Michigan State Capitol





## **DEMOGRAPHICS MAP & REPORT**



| POPULATION           | 1 MILE | 3 MILES | 5 MILES |
|----------------------|--------|---------|---------|
| Total Population     | 9,988  | 75,510  | 178,935 |
| Average Age          | 28.9   | 31.7    | 32.0    |
| Average Age (Male)   | 27.7   | 30.4    | 31.0    |
| Average Age (Female) | 31.0   | 33.0    | 33.1    |

| HOUSEHOLDS & INCOME | 1 MILE   | 3 MILES   | 5 MILES   |
|---------------------|----------|-----------|-----------|
| Total Households    | 4,021    | 32,674    | 71,664    |
| # of Persons per HH | 2.5      |