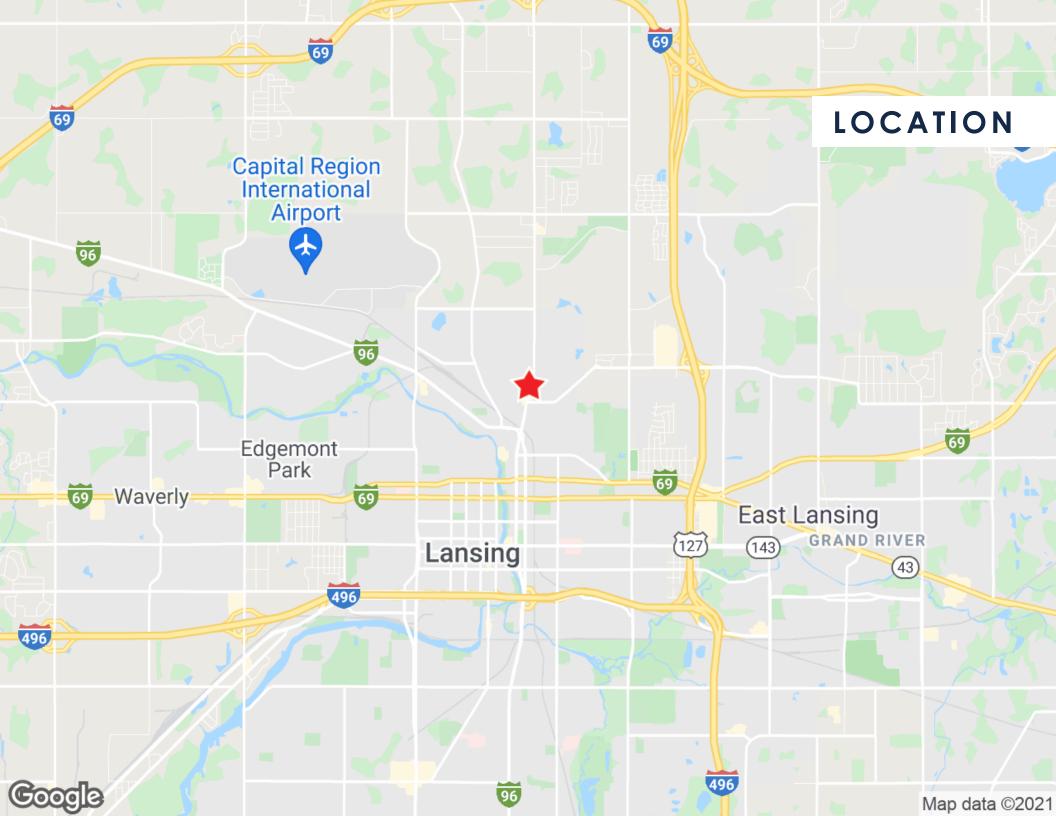

#### **ADVANCE AUTO PARTS**

1904 N Larch Street | Lansing, MI 48906

CLICK ON THE FOLLOWING LINKS:

Google Map

Street View