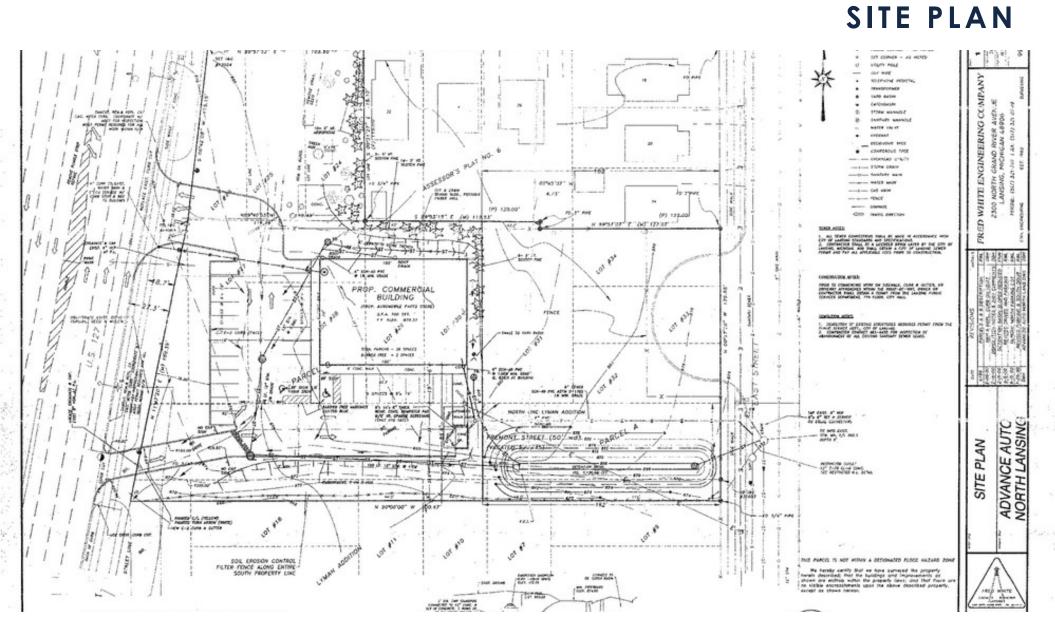

#### Dewitt Perry Bath Twp Eagle Watertown 69, 69 Twp (52) Grand Ledge Waverly Lansing Meridian Oneida Charter Charter Twp Township (43) (100)496 (99) Williamston

EXECUTIVE SUMMARY

| OFFERING SUMMARY |           | LEASE SUMMARY               |                         |
|------------------|-----------|-----------------------------|-------------------------|
| List Price:      | \$844,350 | Lease Type:                 | Double "NN" Net         |
|                  |           | Taxes/Insurance/CAM:        | Tenant Reimbursed       |
| NOI:             | \$67,548  | Roof/Structure/Parking Lot: | Landlord Responsibility |
| Cap Rate:        | 8.0%      | Term Remaining:             | 2 Years                 |
| Land Acreage:    |           | Original Lease Term:        | 10 Years                |
|                  | 1.9 Acres | Commencement Date:          | April 1, 2014           |
| Year Built:      | 2001      | Current Term Expiration:    | December 31, 2023       |
| Building Size:   | 4.045     | Options:                    | (2) Five Year           |
|                  | 6,865     | Increases:                  | Option 1: \$74,586      |
| Price / SF:      | \$122.99  |                             | Option 2: \$79,800      |
|                  |           | Guarantor:                  | Corporate               |

#### **PROPERTY HIGHLIGHTS**

Windsor

Charter

• 6,865 SF Free Standing Single Tenant Advance Auto Parts Situated on 1.9 Acres

(127

96

Map data ©2021

- Double "NN" Net Lease Structure | Minimal LL Obligations
- Advance Auto Has Occupied Location For Over 20 Years
- Located On Heavily Traveled N.Larch (Old US 27) 20,203 VPD
- Tenant Has (2) Five Year Options w/ Rent Increases
- Approx. Two Miles From the Michigan State Capital & Four Miles From Michigan State University
- Three Mile Population Radius Exceeds: 75,5100
- Excellent Demographics For Auto Parts Store
- \*HVAC: LL and Tenant Split Cost Equally For Any Repair Over \$500