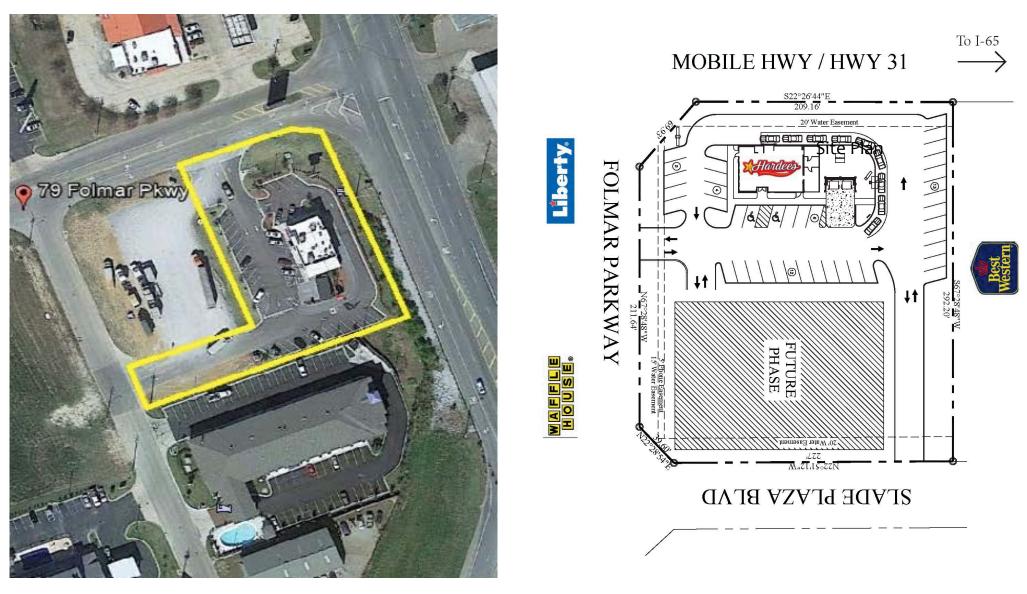

Building Aerial Site Plan

In 2004, Montgomery landed one of the biggest economic development projects when Hyundai Motors Manufacturing Alabama built its \$1.4 billion automotive plant. The Montgomery location became the first assembly and manufacturing plant in the Unted States. It employs over 3,000 team members and currently produces the next generation Sonata sedan and Santa Fe sport utility vehicle.