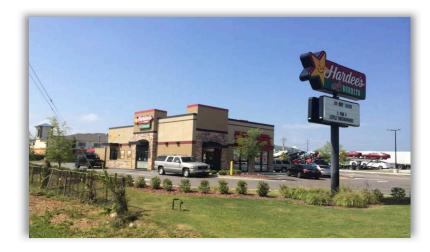

## HARDEE'S

79 Folmar Parkway, Hope Hull (Montgomery MSA), AL 36105

Brent L.Hensley | 760-473-0520 | brent@1031nnnsearch.com 6562 Meath Circle, Huntington Beach, CA 92647

## **ADDRESS**

79 Folmar Parkway, Hope Hull (Montgomery), AL 36105

## **OVERVIEW**

2,476 The subject property is square foot Quick building with drive through-lane built on Service restaurant This Hardee's was constructed in 2013 0.85 acres. build to suit fast food restaurant. The location serves the general community of the City of Hope Hull along the north/ south of US Hwy 31. The subject offering represents an ideal opportunity for a 1031 exchange buyer or a "passive" investor to attain the fee simple ownership of this Hardee's, the nation's top fast food restaurant chains.