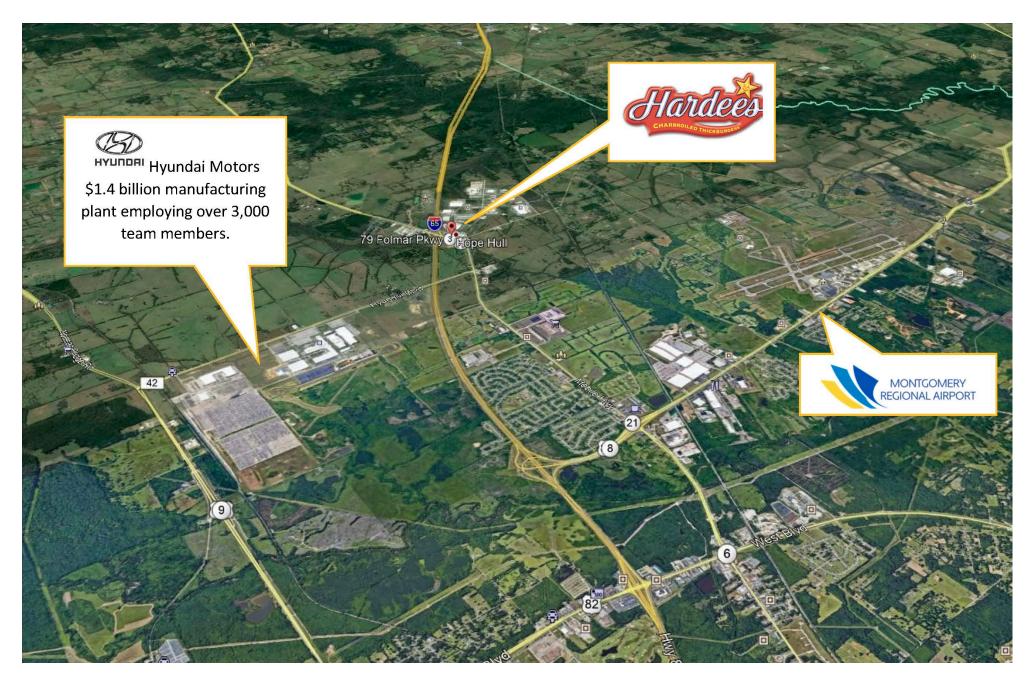

#### STRATIGIC LOCATION

This Hardee's location is 9 miles south of downtown Montgomery at I-65 exit 164 (US Hwy 31). The site is one entrance/exit on Folmar Parkway and future rear access to Slade Plaza Blvd. The freeway offramp is the dedicated exit to HUYNDAI Motor Manufacturing facilty with 3,000+ employees. Montgomery Regional Airport, which serves 16 counties and over 400,000 travelers annually is only 6 miles from this Hardee's location.

Building Aerial Site Plan

In 2004, Montgomery landed one of the biggest economic development projects when Hyundai Motors Manufacturing Alabama built its \$1.4 billion automotive plant. The Montgomery location became the first assembly and manufacturing plant in the Unted States. It employs over 3,000 team members and currently produces the next generation Sonata sedan and Santa Fe sport utility vehicle.