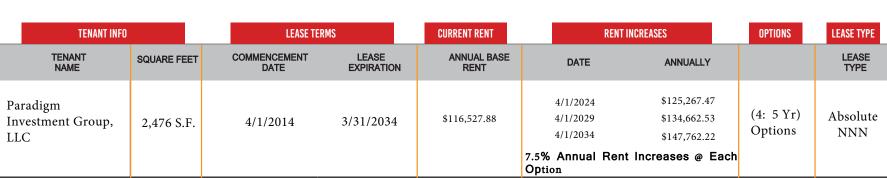

# PURCHASE PRICE | \$2,000,000 CAP RATE | 5.83%

Net Operating Income: \$116,527

Price Per Square Foot: \$138,49

Lease Commencement: 4/1/2014

Lease Expiration Date: 3/31/2034

Lease Type: NNN

Rent Increases: 7.5%/5 years

Options: (4), 5 Years

Guarantor: Franchisee

Rentable Square Feet: 2,476 SF

Lot Size: 0.85Acres

Year Built: 2013

20 Yr. Lease with 13+/- YEARS REMAINING ON PRIMARY TERM.

ABSOLUTE NNN LEASE, No landlord Responsiblies.

7.5% RENT INCREASES EVERY 5 YEARS including option periods.

4 FIVE YEAR OPTIONS (7.5% RENT INCREASES AT OPTIONS).