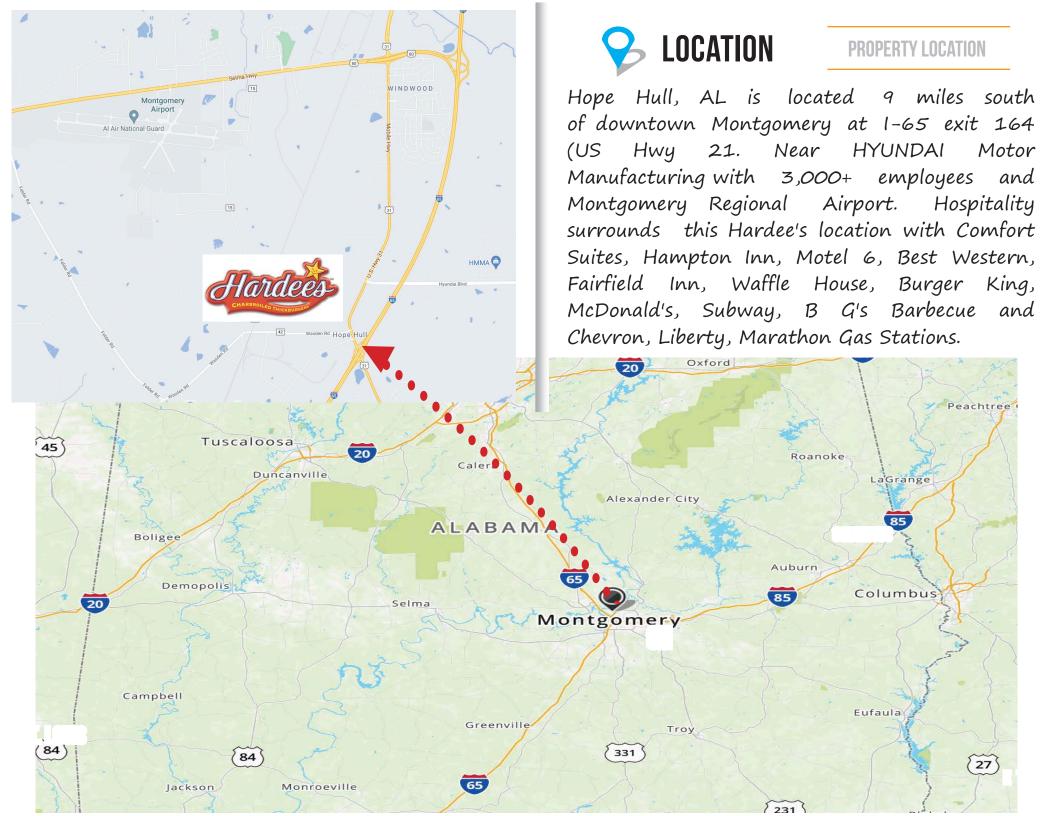

#### STRATIGIC LOCATION

This Hardee's location is 9 miles south of downtown Montgomery at I-65 exit 164 (US Hwy 31). The site is one entrance/exit on Folmar Parkway and future rear access to Slade Plaza Blvd. The freeway offramp is the dedicated exit to HUYNDAI Motor Manufacturing facilty with 3,000+ employees. Montgomery Regional Airport, which serves 16 counties and over 400,000 travelers annually is only 6 miles from this Hardee's location.

#### MONTGOMERY, ALABAMA'S 2ND LARGEST CITY

Montgomery is the second largest city in the state with a population of 201,568 according to the 2000 census. The city is located southeast of the center of the state. Montgomery's fifteen colleges, universities and military schools provide world-class educational opportunities. Residents of Montgomery and the communities around it can obtain quality healthcare from local phsyician's as well as 4 hospital centers: Baptist Medical Center East, Baptist Medical Center South, Central AL Veterans Hospital and Jackson Hospital. Montgomery is the home of both Maxwell and Gunter Air Force Bases.