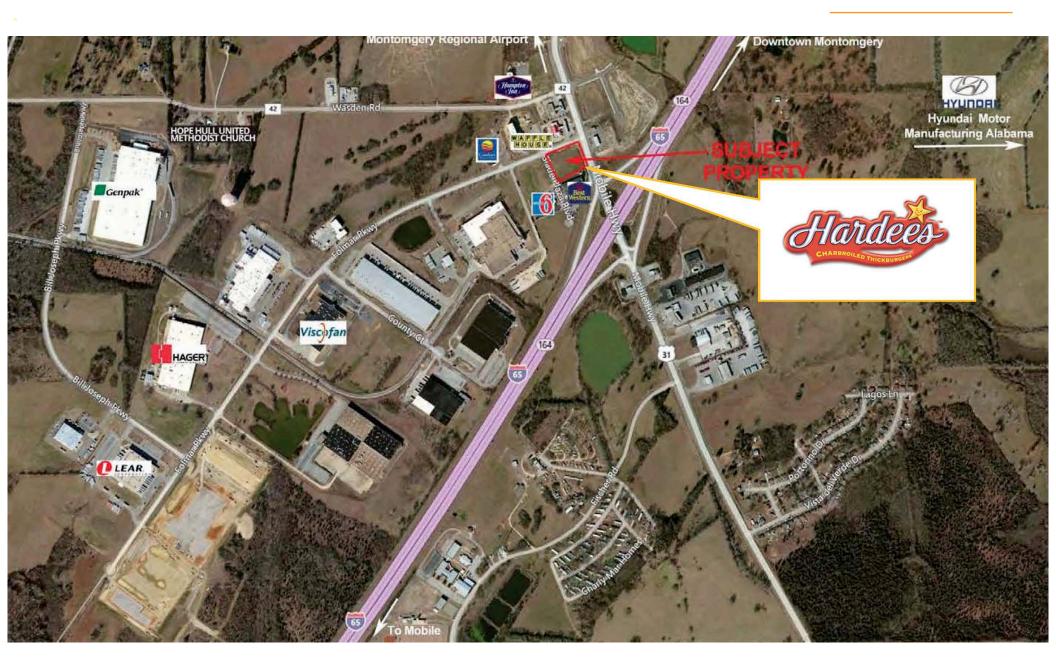

#### STRATIGIC LOCATION

This Hardee's location is 9 miles south of downtown Montgomery at I-65 exit 164 (US Hwy 31). The site is one entrance/exit on Folmar Parkway and future rear access to Slade Plaza Blvd. The freeway offramp is the dedicated exit to HUYNDAI Motor Manufacturing facilty with 3,000+ employees. Montgomery Regional Airport, which serves 16 counties and over 400,000 travelers annually is only 6 miles from this Hardee's location.

#### MONTGOMERY, ALABAMA'S 2ND LARGEST CITY

Montgomery is the second largest city in the state with a population of 201,568 according to the 2000 census. The city is located southeast of the center of the state. Montgomery's fifteen colleges, universities and military schools provide world-class educational opportunities. Residents of Montgomery and the communities around it can obtain quality healthcare from local phsyician's as well as 4 hospital centers: Baptist Medical Center East, Baptist Medical Center South, Central AL Veterans Hospital and Jackson Hospital. Montgomery is the home of both Maxwell and Gunter Air Force Bases.

Building Aerial Site Plan

In 2004, Montgomery landed one of the biggest economic development projects when Hyundai Motors Manufacturing Alabama built its \$1.4 billion automotive plant. The Montgomery location became the first assembly and manufacturing plant in the Unted States. It employs over 3,000 team members and currently produces the next generation Sonata sedan and Santa Fe sport utility vehicle.