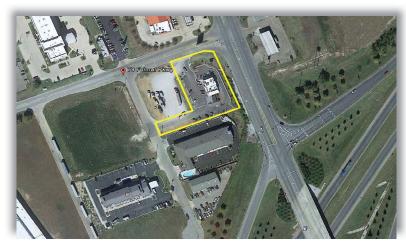

Building Aerial Site Plan

In 2004, Montgomery landed one of the biggest economic development projects when Hyundai Motors Manufacturing Alabama built its \$1.4 billion automotive plant. The Montgomery location became the first assembly and manufacturing plant in the Unted States. It employs over 3,000 team members and currently produces the next generation Sonata sedan and Santa Fe sport utility vehicle.