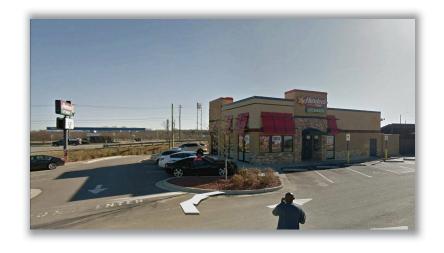

## **OVERVIEW**

2,476 The subject property is square foot Quick building with drive through-lane built on Service restaurant This Hardee's was constructed in 2013 0.85 acres. build to suit fast food restaurant. The location serves the general community of the City of Hope Hull along the north/ south of US Hwy 31. The subject offering represents an ideal opportunity for a 1031 exchange buyer or a "passive" investor to attain the fee simple ownership of this Hardee's, the nation's top fast food restaurant chains.