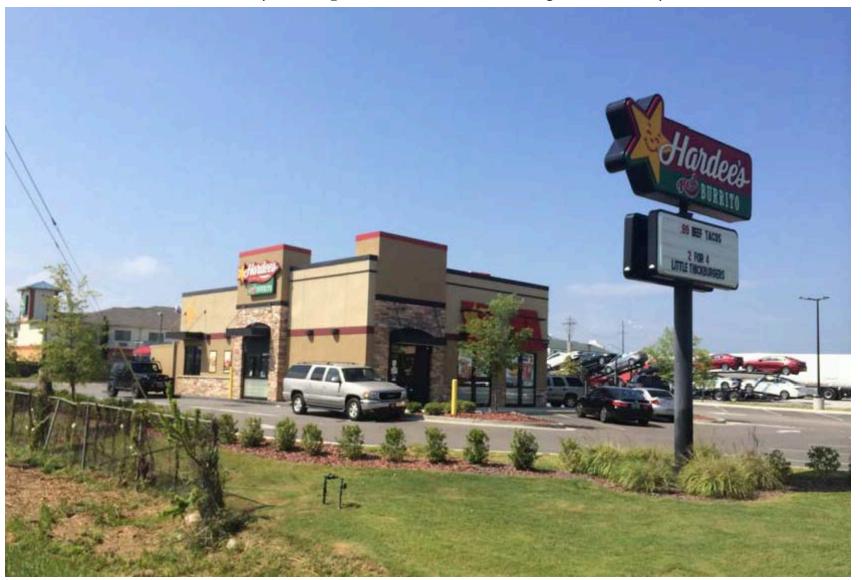

## **OVERVIEW**

2,476 The subject property is square foot Quick building with drive through-lane built on Service restaurant This Hardee's was constructed in 2013 0.85 acres. build to suit fast food restaurant. The location serves the general community of the City of Hope Hull along the north/ south of US Hwy 31. The subject offering represents an ideal opportunity for a 1031 exchange buyer or a "passive" investor to attain the fee simple ownership of this Hardee's, the nation's top fast food restaurant chains.

#### STRATIGIC LOCATION

This Hardee's location is 9 miles south of downtown Montgomery at I-65 exit 164 (US Hwy 31). The site is one entrance/exit on Folmar Parkway and future rear access to Slade Plaza Blvd. The freeway offramp is the dedicated exit to HUYNDAI Motor Manufacturing facilty with 3,000+ employees. Montgomery Regional Airport, which serves 16 counties and over 400,000 travelers annually is only 6 miles from this Hardee's location.