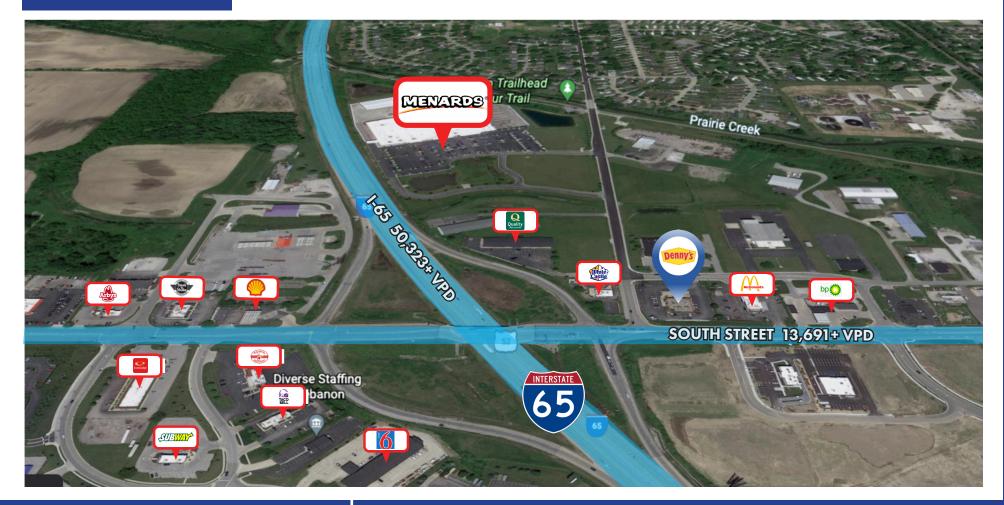

| Absolute NNN                  |
| Term Remaining: | 3.6 years                     |
| Options:        | (4) 5 year options w/5%       |
|                 | increases every 5 years       |
| Cap Rate:       | 6.00%                         |

### **SALE PRICE**

Fortville

McCordsville

Mt Comfort

New Palestine

(36)

Cumberland

Lawrence

\$2,122,000 (6.00% CAP)

**PATRICK STANTON** 630.269.2968 pat@patrickcommercial.com



ambridge (36) Danville (36) Avon a (36) Avon (36) The information contained herein is subject to verification and no liability for oppositions is assured. The price, data and other information are subject to change and listing may be withdrawn without notice. Bainbridge 465

865

65

Clermont

Beech Grove

Meridian Hills

Indianapolis

Crows Nest

## AERIAL MAP



DENNY'S FOR SALE 1524 W SOUTH STREET, LEBANON, IN

### FOR MORE INFORMATION, PLEASE CONTACT

PATRICK STANTON 630.269.2968 pat@patrickcommercial.com