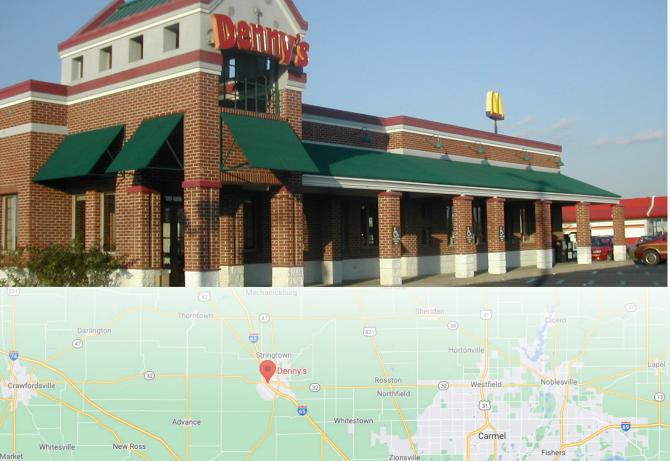

# 1524 W SOUTH STREET LEBANON I INDIANA

Fayette

Brownsburg

Google

Pittsboro

### **SITE DETAILS**

- Absolute NNN lease with 3.6 years remaining ٠ on intital term, plus (4) 5 year extentions
- Large, multi-unit Denny's Franchisee. ٠
- Operating at this location since 2005 .

| Address:        | 1524 W. South Street, Lebanon |
|-----------------|-------------------------------|
| Size:           | 6,500 SF                      |
| Lot Size:       | 1.22 Acres                    |
| Lease Type:     | Absolute NNN                  |
| Term Remaining: | 3.6 years                     |
| Options:        | (4) 5 year options w/5%       |
|                 | increases every 5 years       |
| Cap Rate:       | 6.00%                         |