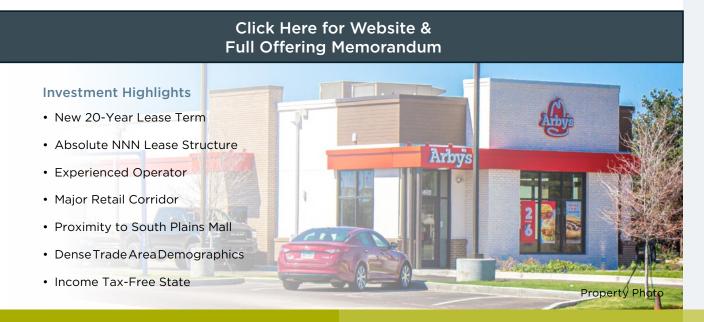

# **Property Synopsis**

for full details.

The Property is located in Lubbock, Texas, the seat of Lubbock County in northwest Texas. With a population base of 263,648, Lubbock is the 11thlargest city in the state and the 2nd-largest west of I-35. The Property is ideally located in the major retail corridor of southwest Lubbock, driving strong traffic counts and demographics in its immediate surroundings. Less than a mile south of the Property is the South Plains Mall, a 1.2 million square foot shopping center anchored by two Dillard's locations, JCPenney, Barnes & Noble, and Premiere Cinemas. Additionally, the Property is surrounded by a multitude of nationally recognized retailers, such as Walgreens, Family Dollar, Taco Bell, Dunkin', Dollar Tree, and many more. The presence of the South Plains Mall and these retailers demonstrates the quality of the Property's real estate. The Property's region is also heavily residential, with approximately 110,438 residents in a three-mile radius – allowing Arby's to capture a strong customer base.