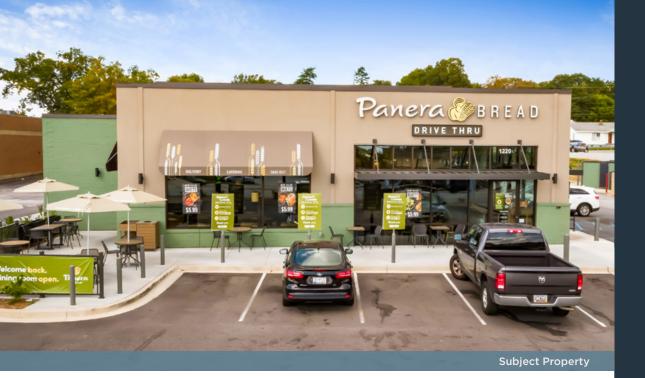

## Panera Bread

Greer, SC

This Panera Bread is operated by Panera, LLC, who has recently announced their intention to file for a Public Offering through experienced restaurateur Danny Meyer. Panera, LLC's current majority owner JAB Holding has endorsed the proposed IPO and plans to stay on as an equity partner.

The Property is a Panera Bread build-to-suit site that was delivered in 2019 and features both a drive-thru lane and dedicated mobile order pickup zone. The Property is located at the signalized corner of W Wade Hampton Blvd (31,043 VPD) and S Buncombe Rd (23,200 VPD).

## **HIGHLIGHTS**

Rare Corporate Panera Bread

Build-to-Suit with Drive-Thru Lane

1.5% Annual Population Growth

10% Rent Increase in 2024

> Click Here For Offering Memorandum

Ryan Butler Managing Directo

Managing Director & Partner rbutler@stanjohnsonco.com