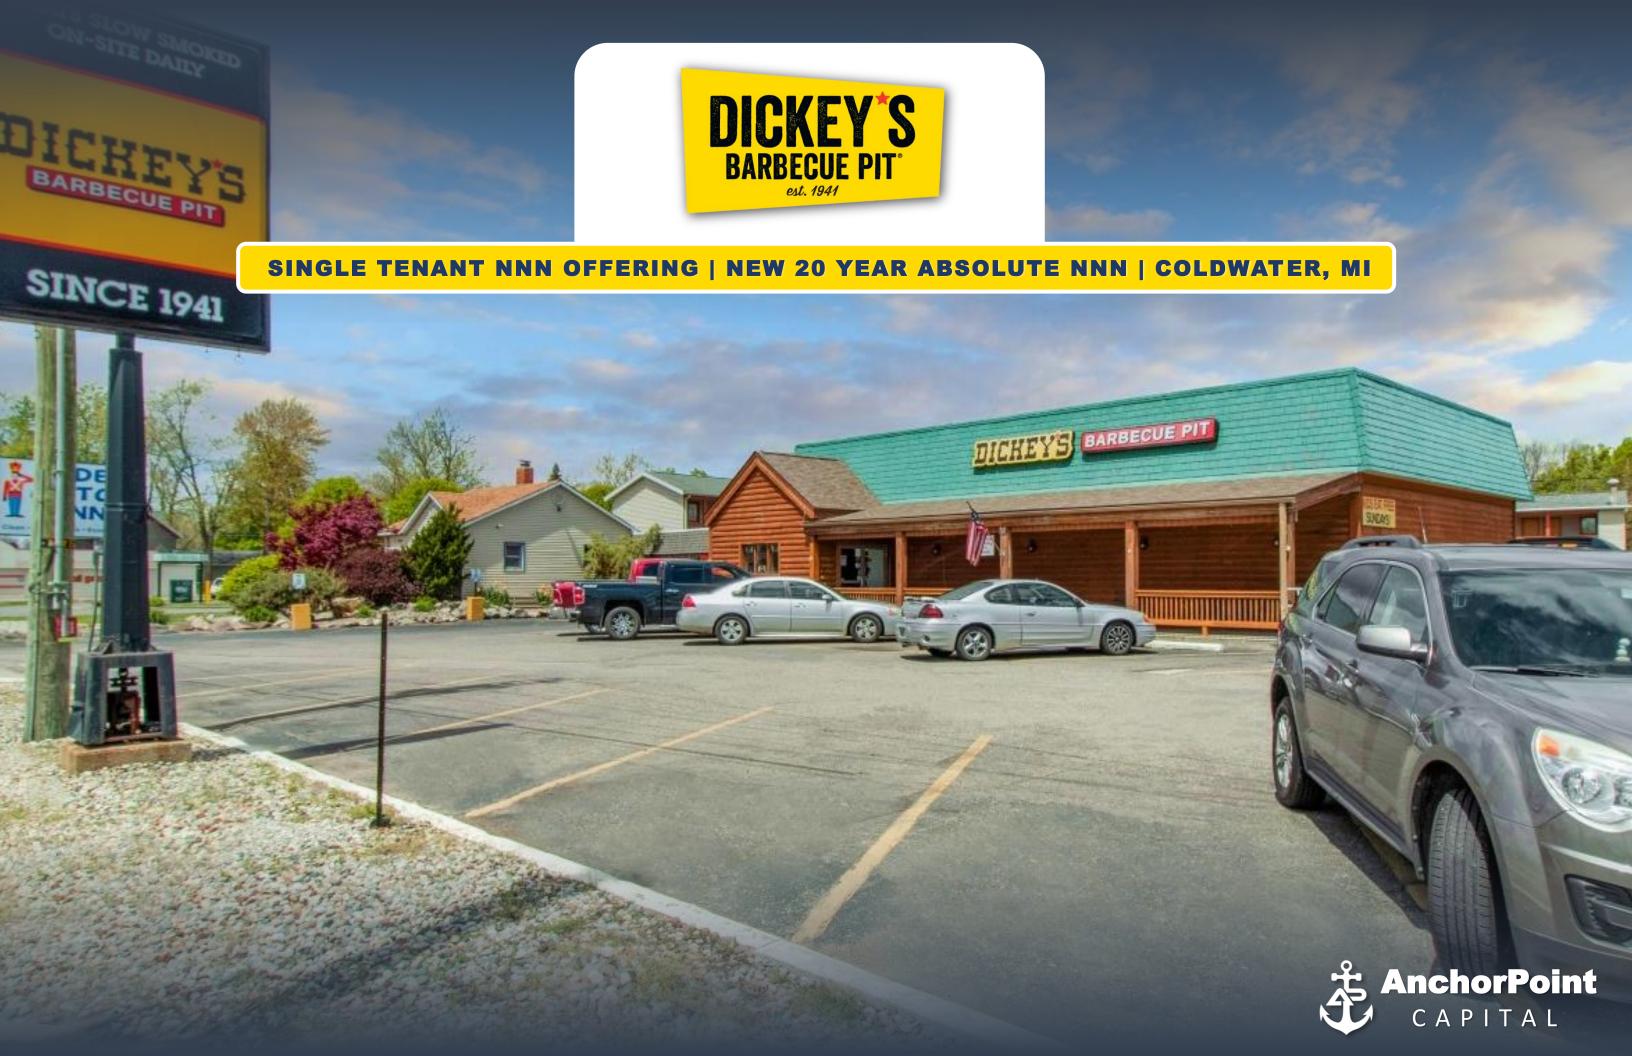

Eric Vu
Managing Principal
Direct: 949.667.1077
evu@anchorpointcapital.com

In cooperation with Bang Realty MI Lic #6505428678

COLDWATER, MI

445 EAST CHICAGO STREET, COLDWATER, MI 49036

OFFERING PRICE

\$1,338,462

CAP RATE

6.50%

| Net Operating Income    | \$87,000               |
|-------------------------|------------------------|
| Lease Type              | Absolute NNN           |
| Years Remaining         | 20 Years               |
| Lease Commencement      | October 1, 2021        |
| Lease Expiration Date   | 9/31/2041              |
| Year Built/Revovated    | 2001                   |
| Rentable Area (SF)      | 3,300                  |
| Lot Size (Acres)        | 0.35                   |
| Primary Term Esclations | 10% in Year 10         |
| Options                 | 2 - 5yr @ 10%          |
| Tenant                  | Franchisee (17+ Units) |