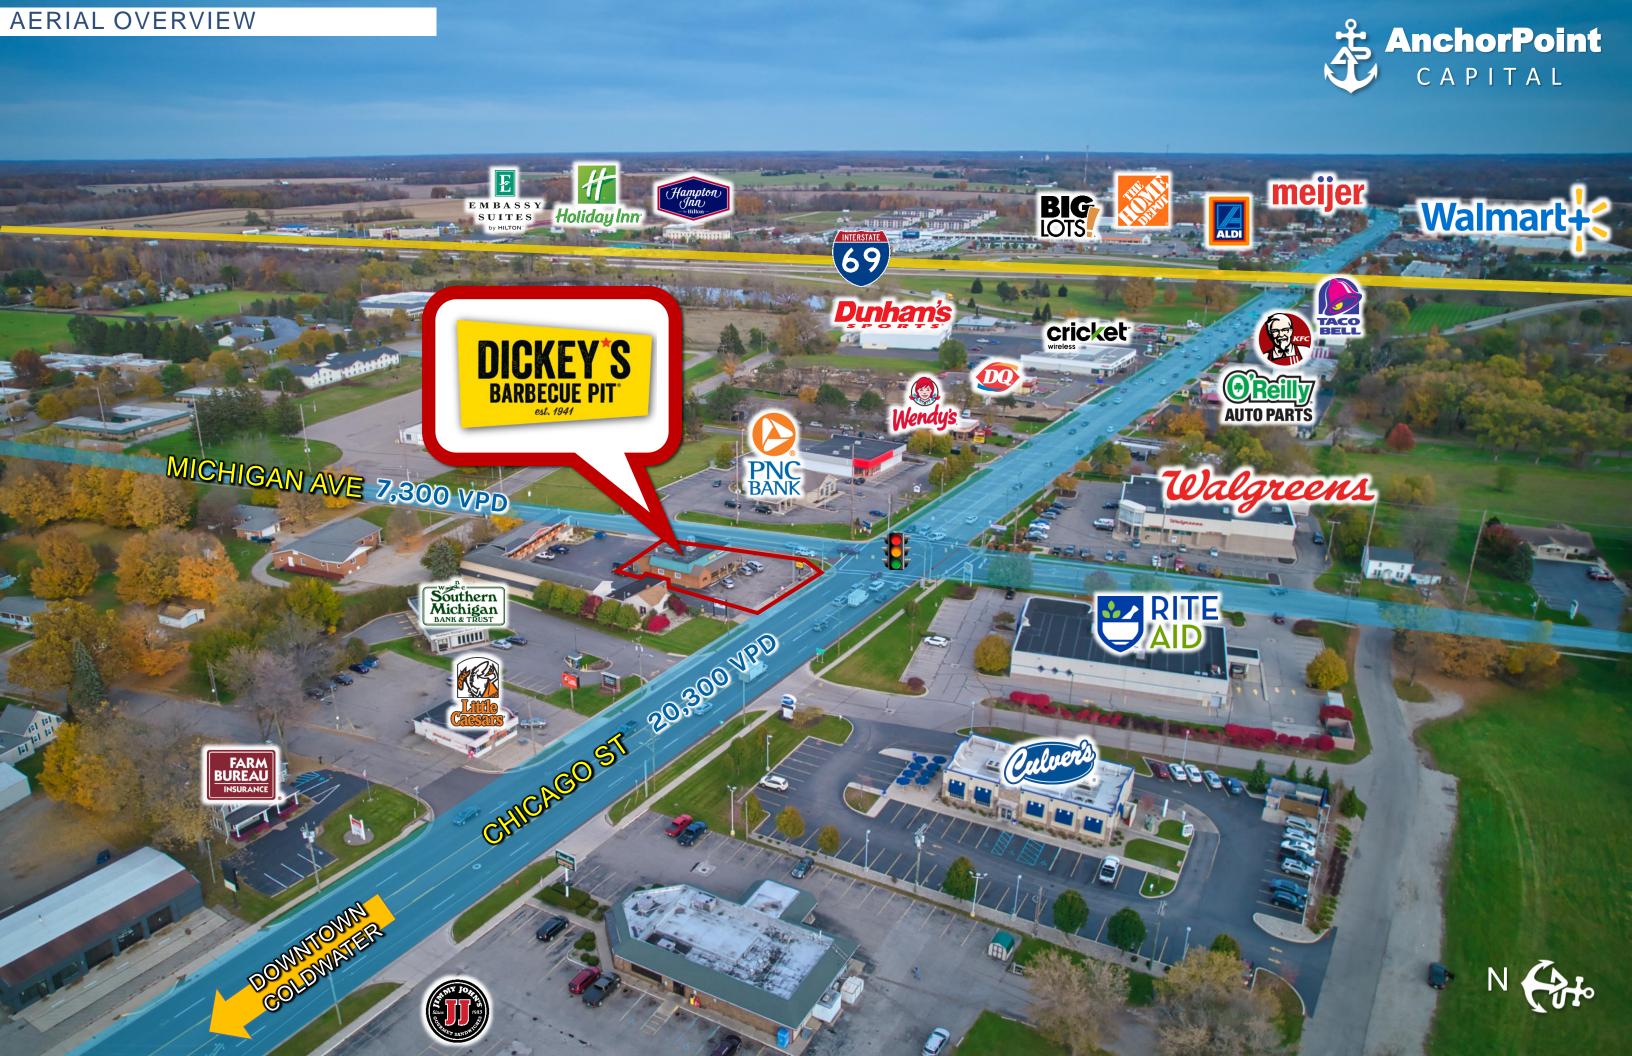

# **Excellent Investment Opportunity:**

- Single Tenant Absolute NNN Lease; Zero Landlord Responsibilities
- 1 New 20 Year Lease
- ₺ Long Term Occupancy Since 2007
- ♣ Attractive 10% increase in Year 10
- Busy Main & Main Intersection; Over 28,500 vehicles per day
- 1 Low Rent Corner Lot
- ♣ Custom Remodel for Dickey's BBQ in 2013
- 1 Low Price Point for 20 Year Absolute NNN

# COLDWATER TOWNSHIP Branch County Michigan

Coldwater, also known as Coldwater Country, given is access to over a hundred freshwater lakes, hiking trails and fishing rivers is one of Michigan's most well-known cities. Coldwater is situated along Interstate 69 running North to Lansing and Flint and South to Fort Wayne and Indianapolis, IN. Branch County consists of four cities: Coldwater, Bronson, Quincy, and Sherwood with a combined population of 52,000. 9 of the top 10 largest employers in Branch County are located in Coldwater including: