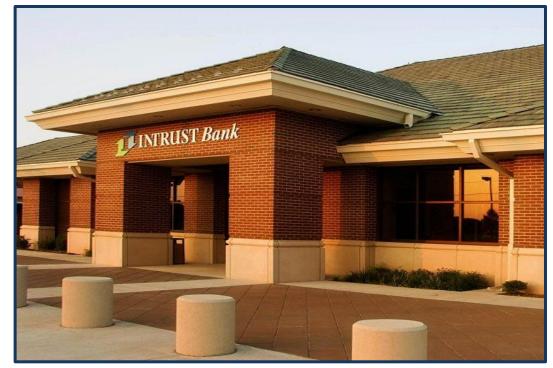

## **PROPERTY SUMMARY**

- INTRUST Bank Ground Lease within Dillons Anchored Center.
- 1 Five Year Renewal remaining on Ground Lease, with NOI increasing to \$55,200/year for next term.
- Tenant has been here since 1998, originally as First Bank of Newton.
- Property is located directly off of US-50, and sits less than 1 mile from Newton Medical Center.

## INTRUST Bank Ground Lease Newton, KS