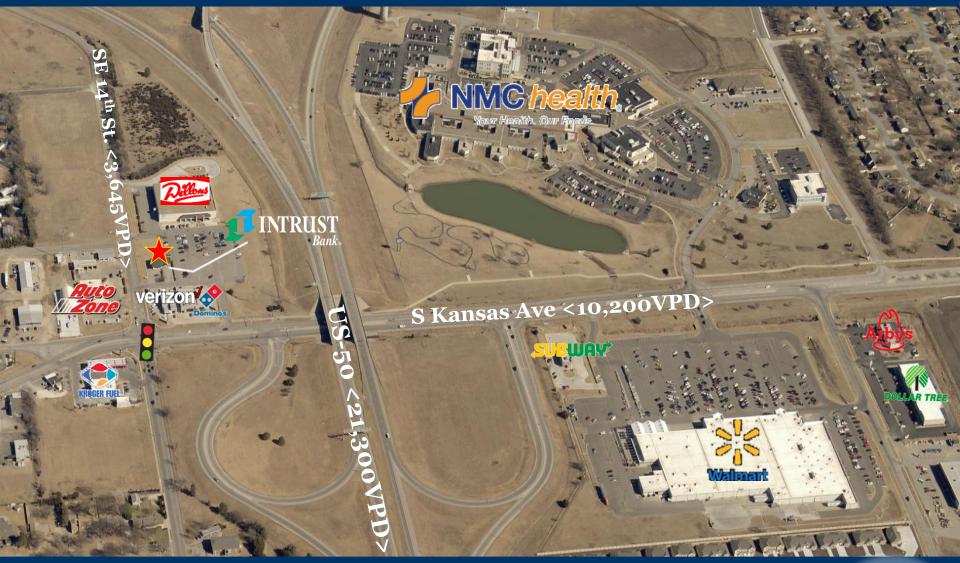

| PROPERTY DETAILS              |                                                                                                                                                                    |            |
|-------------------------------|--------------------------------------------------------------------------------------------------------------------------------------------------------------------|------------|
| Address                       | 1404 S Kansas Ave<br>Newton, KS                                                                                                                                    |            |
| ΝΟΙ                           | \$50,400.00                                                                                                                                                        |            |
| Lease Term                    | Current 5 Year Term expires<br>August 31 <sup>st</sup> , 2023                                                                                                      |            |
| # of Renewals                 | (1) Five Year Renewals                                                                                                                                             |            |
| Neighboring<br>Tenants        | Neighboring tenants<br>include: Dillon's, Domino's,<br>Verizon, AutoZone Auto<br>Parts, Subway, Walmart,<br>NMC Health I Medical<br>Center, Newton Country<br>Club |            |
| Daily Traffic<br>Counts (VPD) | S Kansas Ave: 10,300<br>SE 14 <sup>th</sup> St: 3,645<br>US-50: 21,300                                                                                             |            |
| DEMOGRAPHICS                  |                                                                                                                                                                    |            |
| Demographics                  | нні                                                                                                                                                                | Population |
| 1 miles                       | \$57,892                                                                                                                                                           | 5,758      |
| 3 miles                       | \$54,041                                                                                                                                                           | 19,498     |
| 5 miles                       | \$55,216                                                                                                                                                           | 21,958     |

## **PROPERTY SUMMARY**

- INTRUST Bank Ground Lease within Dillons Anchored Center.
- 1 Five Year Renewal remaining on Ground Lease, with NOI increasing to \$55,200/year for next term.
- Tenant has been here since 1998, originally as First Bank of Newton.
- Property is located directly off of US-50, and sits less than 1 mile from Newton Medical Center.