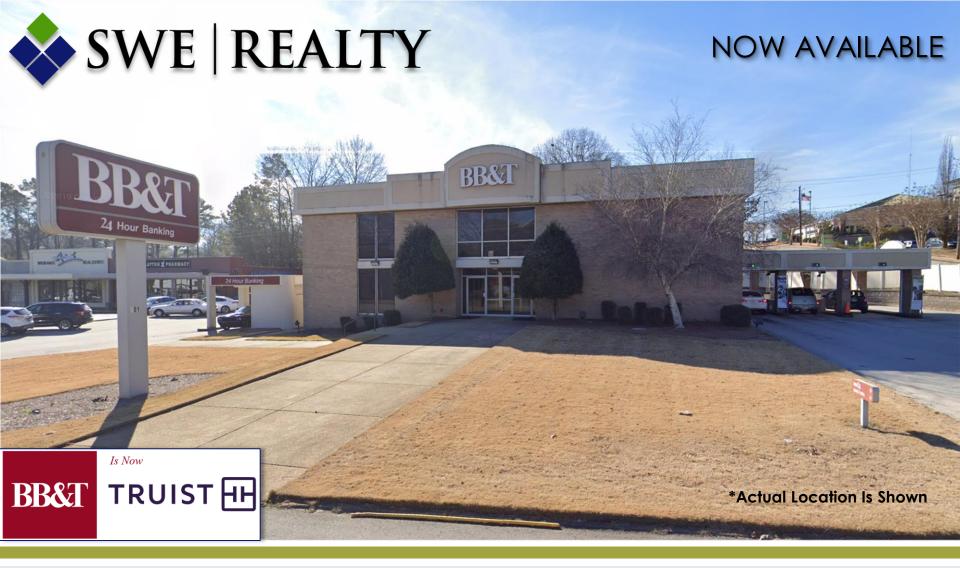

Long Term Occupancy History

Only Branch Location in Entire County

Triple Drive Thru Lanes & Drive Up 24 Hr ATM

Household Income \$71K+ Within a 3 Mile radius FOR MORE INFORMATION:

Bill Weitzenkorn, CCIM 470-237-2043 bill@sullivanwickley.com

## **HIGHLIGHTS:**

 Recently Extended Truist Bank Corporate Lease with Annual Rent Increases

 Freestanding Truist Bank building with Triple Drive Thru Lanes and 24 Hr ATM

 Only Truist Bank within the entire Haralson County – nearest is 12+ Miles away – deposits exceed \$60,000,000+