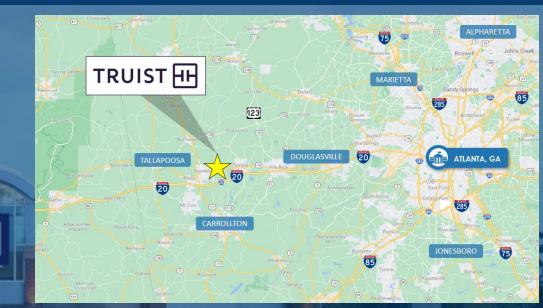

Average Household Income of \$71,262+
Within a 3 Mile Radius

Recently Extended Lease Extension

 Adjacent to Higgins General Hospital, a 25-bed critical access hospital with 24hour emergency department

 Less than 2.3 miles to Interstate 20 and approximately 48 miles from Atlanta, GA