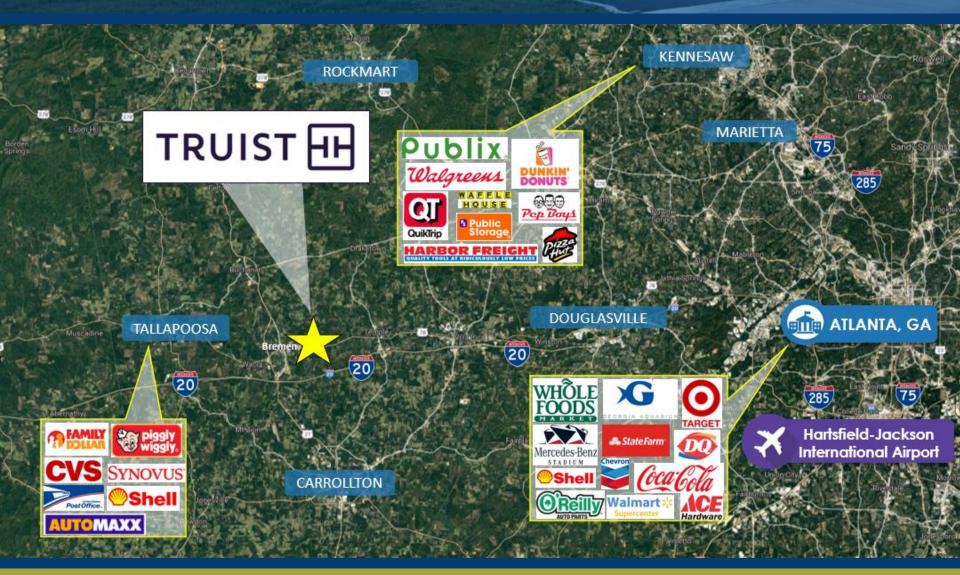

Average Household Income of \$71,262+
Within a 3 Mile Radius

Recently Extended Lease Extension

 Adjacent to Higgins General Hospital, a 25-bed critical access hospital with 24hour emergency department

 Less than 2.3 miles to Interstate 20 and approximately 48 miles from Atlanta, GA