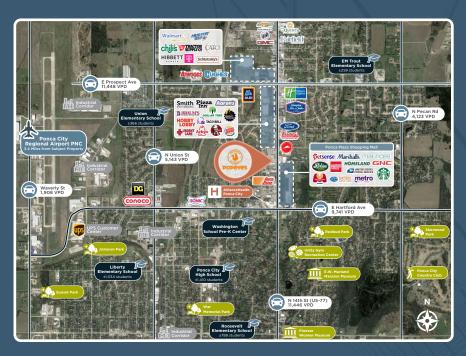

## Popeyes Louisiana Kitchen (Sale Leaseback)

2200 North 14th Street Ponca City, OK

Brandon Duff Managing Director & Partner bduff@stanjohnsonco.com +1 312.240.0162 Austin Duff Associate aduff@stanjohnsonco.com +1 312.818.5754

Positioned on 4-Lane US
Hwy 77 in Primary Retail
Corridor