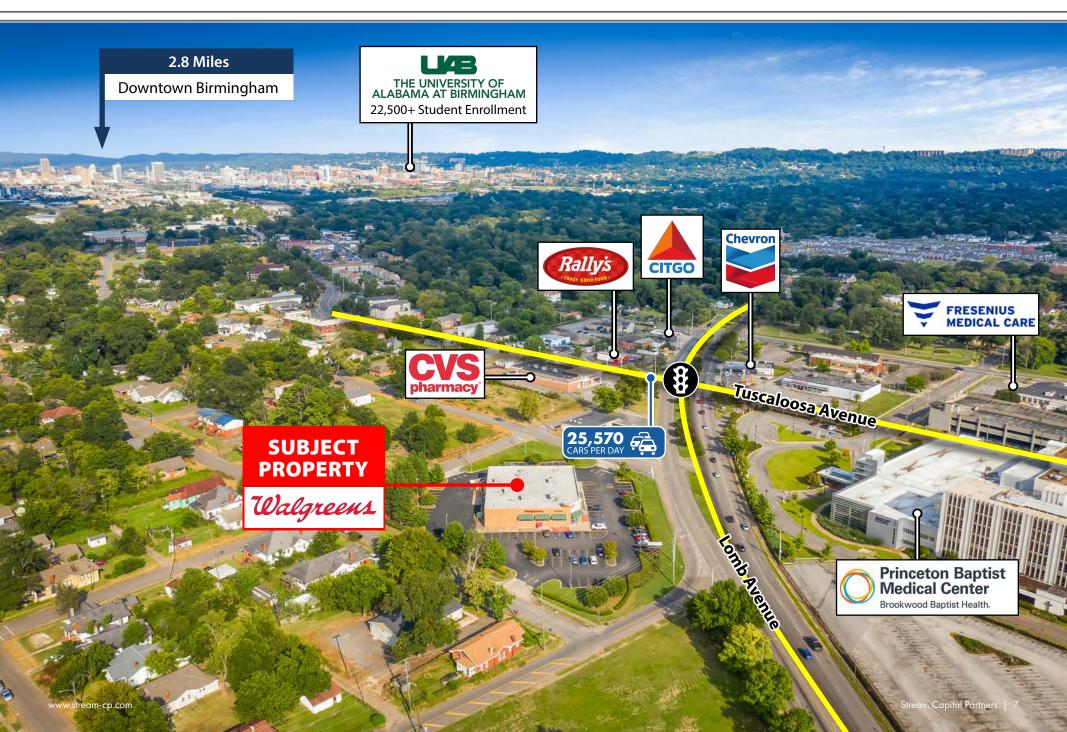

ry

Tenant: Walgreens

Lease Type: Absolute NNN

Guarantor: Corporate

Landlord Responsibilities: None

Remaining Term: 11.4 Years

Options to Renew: 10, 5 Year Options

Rent Increases: None

### **Property Specifications**

Location: 668 Lomb Ave,

Birmingham, AL

Building Size: 13,386 SF

Land Size: 2.0 Acres

Year Built: 2002



## Investment Highlights

- Absolute NNN lease zero landlord responsibilities
- New long term lease extension proving it's a profitable location
- Proven store with 20 years of historical occupancy + high Rx sales
- Located in a strong medical corridor across the street from 505bed Princeton Baptist Medical Center
- Dense location with over 172,000 residents in a 5-mile radius

www.stream-cp.com Stream Capital Partners | 3

# **AREA MAP**



# **AREA MAP**











# **BUILDING PHOTOS**









## **BIRMINGHAM SNAPSHOT**



1.15<sup>+</sup> Million

Birmingham MSA Total Population. Birmingham is the most-populous city in the state of Alabama

Birmingham, Alabama is a top 50 MSA and has been experiencing strong growth in recent years; with close to \$1B in proposed or current projects in downtown alone and thriving suburbs.

Birmingham ranks as one of the **most important business centers** in the Southeastern United States and is also one of the largest banking centers in the Country. Birmingham serves as home to two major banks: Fortune 500 Company, Regions Financial Corporation, and BBVA Compass.





Birmingham is within a two-day drive to nearly 80% of the U.S. Population

### Strong, Diversified Economy

The Birmingham area serves as head