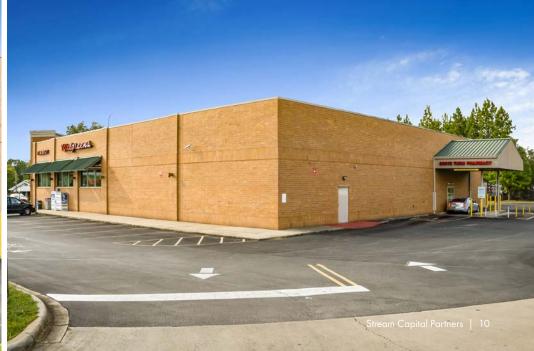

Absolute NNN

Guarantor: Corporate

Landlord Responsibilities: None

Remaining Term: 11.4 Years

Options to Renew: 10, 5 Year Options

Rent Increases: None

### **Property Specifications**

Location: 668 Lomb Ave,

Birmingham, AL

Building Size: 13,386 SF

Land Size: 2.0 Acres

Year Built: 2002



## Investment Highlights

- Absolute NNN lease zero landlord responsibilities
- New long term lease extension proving it's a profitable location
- Proven store with 20 years of historical occupancy + high Rx sales
- Located in a strong medical corridor across the street from 505bed Princeton Baptist Medical Center
- Dense location with over 172,000 residents in a 5-mile radius

www.stream-cp.com Stream Capital Partners | 3

# **AREA MAP**



# **AREA MAP**











# **BUILDING PHOTOS**









## **BIRMINGHAM SNAPSHOT**



1.15<sup>+</sup> Million

Birmingham MSA Total Population. Birmingham is the most-populous city in the state of Alabama

Birmingham, Alabama is a top 50 MSA and has been experiencing strong growth in recent years; with close to \$1B in proposed or current projects in downtown alone and thriving suburbs.

Birmingham ranks as one of the **most important business centers** in the Southeastern United States and is also one of the largest banking centers in the Country. Birmingham serves as home to two major banks: Fortune 500 Company, Regions Financial Corporation, and BBVA Compass.





Birmingham is within a two-day drive to nearly 80% of the U.S. Population

### Strong, Diversified Economy

The Birmingham area serves as headquarters to one Fortune 500 company