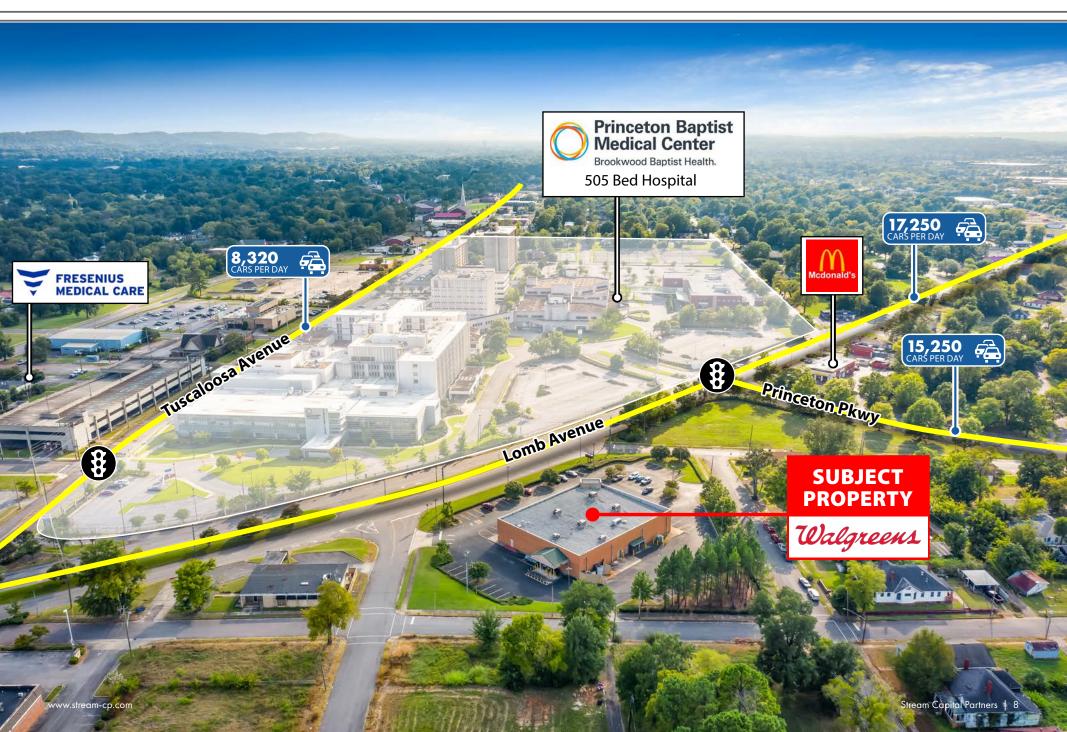

Tenant: Walgreens

Lease Type: Absolute NNN

Guarantor: Corporate

Landlord Responsibilities: None

Remaining Term: 11.4 Years

Options to Renew: 10, 5 Year Options

Rent Increases: None

### **Property Specifications**

Location: 668 Lomb Ave,

Birmingham, AL

Building Size: 13,386 SF

Land Size: 2.0 Acres

Year Built: 2002



## Investment Highlights

- Absolute NNN lease zero landlord responsibilities
- New long term lease extension proving it's a profitable location
- Proven store with 20 years of historical occupancy + high Rx sales
- Located in a strong medical corridor across the street from 505bed Princeton Baptist Medical Center
- Dense location with over 172,000 residents in a 5-mile radius

www.stream-cp.com Stream Capital Partners | 3

# **AREA MAP**



# **AREA MAP**











# **BUILDING PHOTOS**









## **BIRMINGHAM SNAPSHOT**



1.15<sup>+</sup> Million

Birmingham MSA Total Population. Birmingham is the most-populous city in the state of Alabama

Birmingham, Alabama is a top 50 MSA and has been experiencing strong growth in recent years; with close to \$1B in proposed or current projects in downtown alone and thriving suburbs.

Birmingham ranks as one of the **most important business centers** in the Southeastern United States and is also one of the largest banking centers in the Country. Birmingham serves as home to two major banks: Fortune 500 Company, Regions Financial Corporation, and BBVA Compass.





Birmingham is within a two-day drive to nearly 80% of the U.S. Population

### Strong, Diversified Economy

The Birmingham area serves as headqu