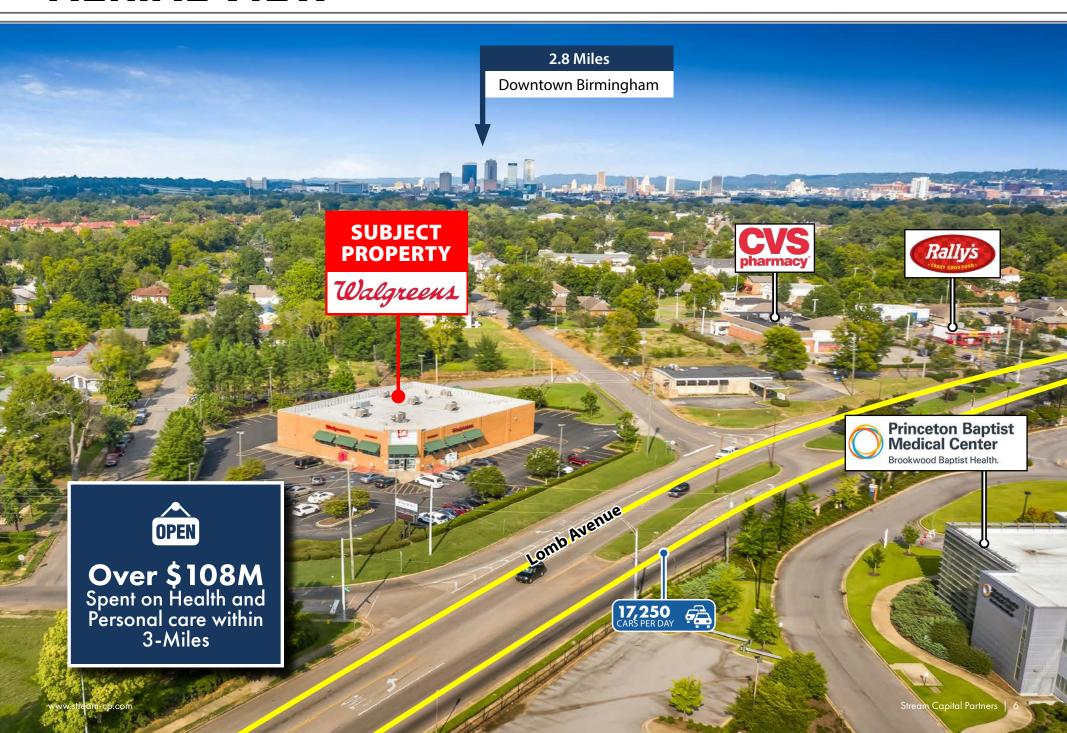

mary

Tenant: Walgreens

Lease Type: Absolute NNN

Guarantor: Corporate

Landlord Responsibilities: None

Remaining Term: 11.4 Years

Options to Renew: 10, 5 Year Options

Rent Increases: None

### **Property Specifications**

Location: 668 Lomb Ave,

Birmingham, AL

Building Size: 13,386 SF

Land Size: 2.0 Acres

Year Built: 2002



## Investment Highlights

- Absolute NNN lease zero landlord responsibilities
- New long term lease extension proving it's a profitable location
- Proven store with 20 years of historical occupancy + high Rx sales
- Located in a strong medical corridor across the street from 505bed Princeton Baptist Medical Center
- Dense location with over 172,000 residents in a 5-mile radius

www.stream-cp.com Stream Capital Partners | 3

# **AREA MAP**



# **AREA MAP**











# **BUILDING PHOTOS**









## **BIRMINGHAM SNAPSHOT**



1.15<sup>+</sup> Million

Birmingham MSA Total Population. Birmingham is the most-populous city in the state of Alabama

Birmingham, Alabama is a top 50 MSA and has been experiencing strong growth in recent years; with close to \$1B in proposed or current projects in downtown alone and thriving suburbs.

Birmingham ranks as one of the **most important business centers** in the Southeastern United States and is also one of the largest banking centers in the Country. Birmingham serves as home to two major banks: Fortune 500 Company, Regions Financial Corporation, and BBVA Compass.





Birmingham is within a two-day drive to nearly 80% of the U.S. Population

### Strong, Diversified Economy

The Birmingham area serves as he