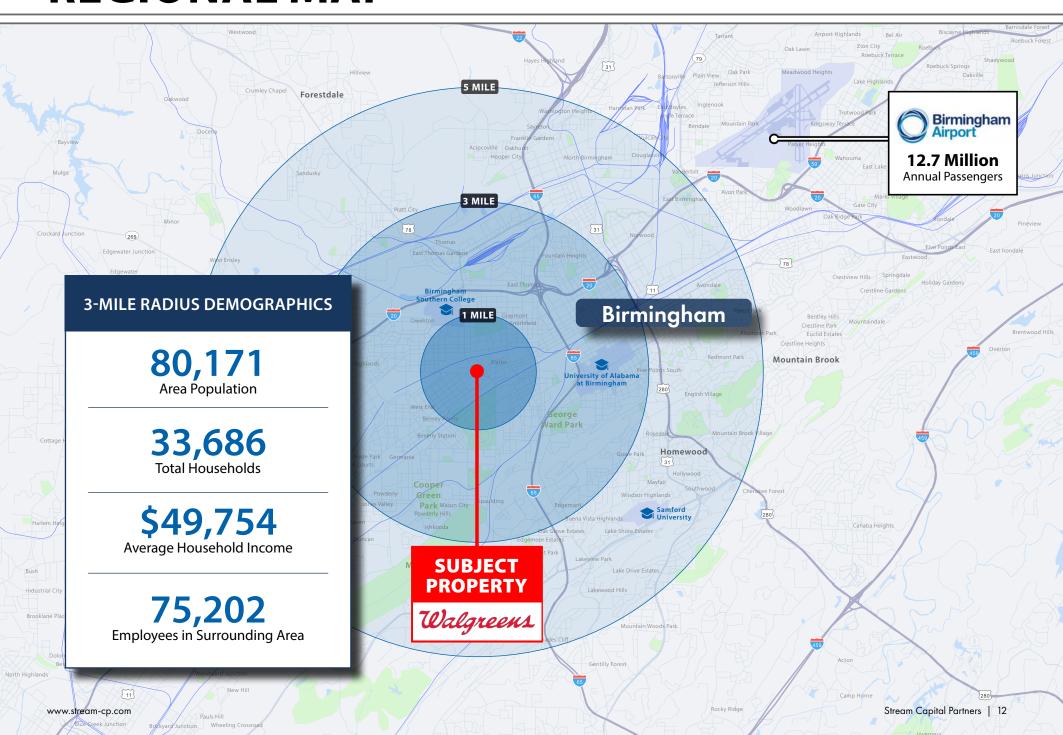

e 1000 companies, as well as many thriving tech startups. Additional major area employers include St. Vincent's Hospital, Children's of Alabama, Honda Manufacturing, Brookwood Baptist Health, AT&T, Mercedes-Benz, and Blue Cross-Blue Shield.



















Birmingham is home to the **University of Alabama** at Birmingham (UAB), one of the most highly acclaimed medical schools in the country, that is home to over 17,000 students and 23,000 staff members. Higher education generates an economic impact of more than \$1 billion annually. Healthcare in Birmingham includes the largest health care cluster in Alabama with more than 59,000 health care workers, 75 health care companies, and 1,600 active clinical research trials.

Stream Capital Partners | 11 www.stream-cp.com

# **REGIONAL MAP**



## **TENANT SUMMARY**

Walgreens, one of the nation's largest drugstore chains, is included in the Retail Pharmacy USA Division of Walgreens Boots Alliance, Inc. (NASDAQ: WBA), the first global pharmacy-led, health and wellbeing enterprise. Approximately 8 million customers interact with Walgreens in stores and online each day, using the most convenient, multichannel access to consumer goods and services and trusted, cost-effective pharmacy, health and wellness services and advice.

As of August 31, 2018, Walgreens operates 9,560 drugstores with a presence in all 50 states, the District of Columbia, Puerto Rico, and the U.S. Virgin Islands, along with its omnichannel business, Walgreens.com. Approximately 400 Walgreens stores offer Healthcare Clinic or other provider retail clinic servic