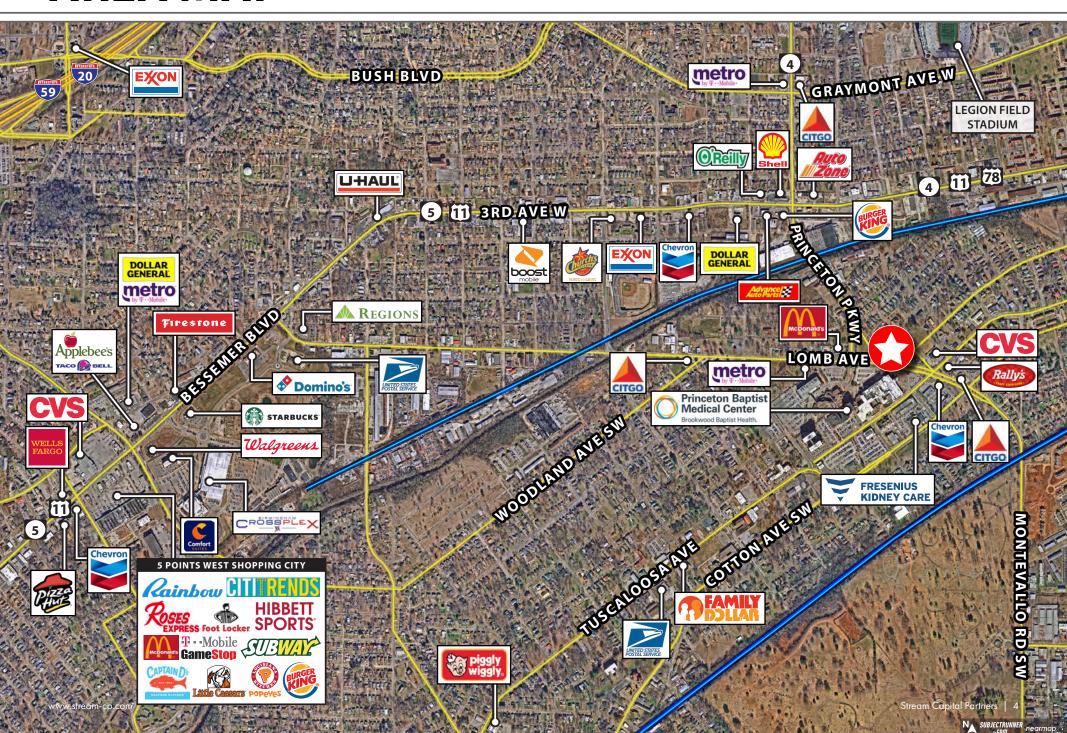

000



### Lease Summary

Tenant: Walgreens

Lease Type: Absolute NNN

Guarantor: Corporate

Landlord Responsibilities: None

Remaining Term: 11.4 Years

Options to Renew: 10, 5 Year Options

Rent Increases: None

### **Property Specifications**

Location: 668 Lomb Ave,

Birmingham, AL

Building Size: 13,386 SF

Land Size: 2.0 Acres

Year Built: 2002



## Investment Highlights

- Absolute NNN lease zero landlord responsibilities
- New long term lease extension proving it's a profitable location
- Proven store with 20 years of historical occupancy + high Rx sales
- Located in a strong medical corridor across the street from 505bed Princeton Baptist Medical Center
- Dense location with over 172,000 residents in a 5-mile radius

www.stream-cp.com Stream Capital Partners | 3

# **AREA MAP**



# **AREA MAP**











# **BUILDING PHOTOS**









## **BIRMINGHAM SNAPSHOT**



1.15<sup>+</sup> Million

Birmingham MSA Total Population. Birmingham is the most-populous city in the state of Alabama

Birmingham, Alabama is a top 50 MSA and has been experiencing strong growth in recent years; with close to \$1B in proposed or current projects in downtown alone and thriving suburbs.

Birmingham ranks as one of the **most important business centers** in the Southeastern United States and is also one of the largest banking centers in the Country. Birmingham serves as home to two major banks: Fortune 500 Company, Regions Financial Corporation, and BBVA Compass.





Birmingham is within a two-day drive to nearly 80% of the U.S. Population

### Strong, Diversified Economy

The Birmingh