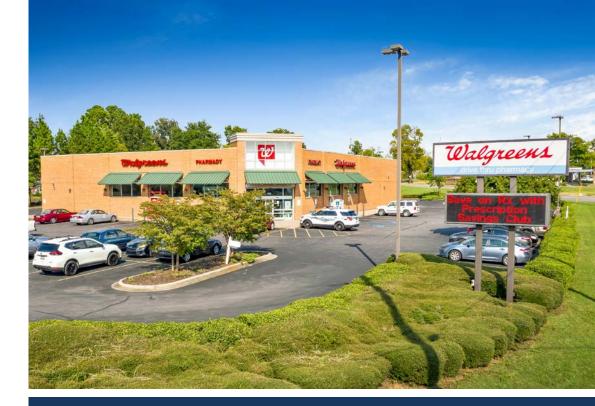

e past or the future. The recipient should rely solely on the representations and warranties made to it by the Organization or its affiliates in any executed definitive agreement. Under no circumstances should the Organization, its affiliates or any of their management, directors, shareholders, employees, customers or vendors be contacted directly.

### TRANSACTION SUMMARY

Purchase Price: \$5,486,726

**Cap Rate:** 5.65%

Annual Rent: \$310,000



### Lease Summary

Tenant: Walgreens

Lease Type: Absolute NNN

Guarantor: Corporate

Landlord Responsibilities: None

Remaining Term: 11.4 Years

Options to Renew: 10, 5 Year Options

Rent Increases: None

### **Property Specifications**

Location: 668 Lomb Ave,

Birmingham, AL

Building Size: 13,386 SF

Land Size: 2.0 Acres

Year Built: 2002



## Investment Highlights

- Absolute NNN lease zero landlord responsibilities
- New long term lease extension proving it's a profitable location
- Proven store with 20 years of historical occupancy + high Rx sales
- Located in a strong medical corridor across the street from 505bed Princeton Baptist Medical Center
- Dense location with over 172,000 residents in a 5-mile radius

www.stream-cp.com Stream Capital Partners | 3

# **AREA MAP**



# **AREA MAP**











# **BUILDING PHOTOS**









## **BIRMINGHAM SNAPSHOT**



1.15<sup>+</sup> Million

Birmingham MSA Total Population. Birmingham is the most-populous city in the state of Alabama

Birmingham, Alabama is a top 50 MSA and has been experiencing strong growth in recent years; with close to \$1B in proposed or current projects