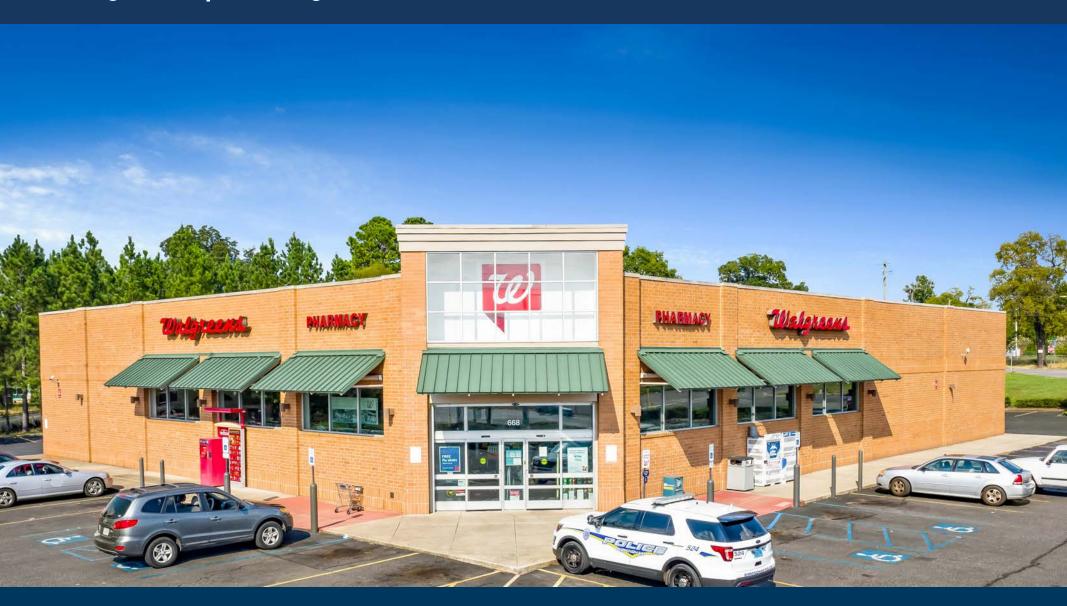

# **BUILDING PHOTOS**

### **Property Specifications**

Location: 668 Lomb Ave,

Birmingham, AL

Building Size: 13,386 SF

Land Size: 2.0 Acres

Year Built: 2002