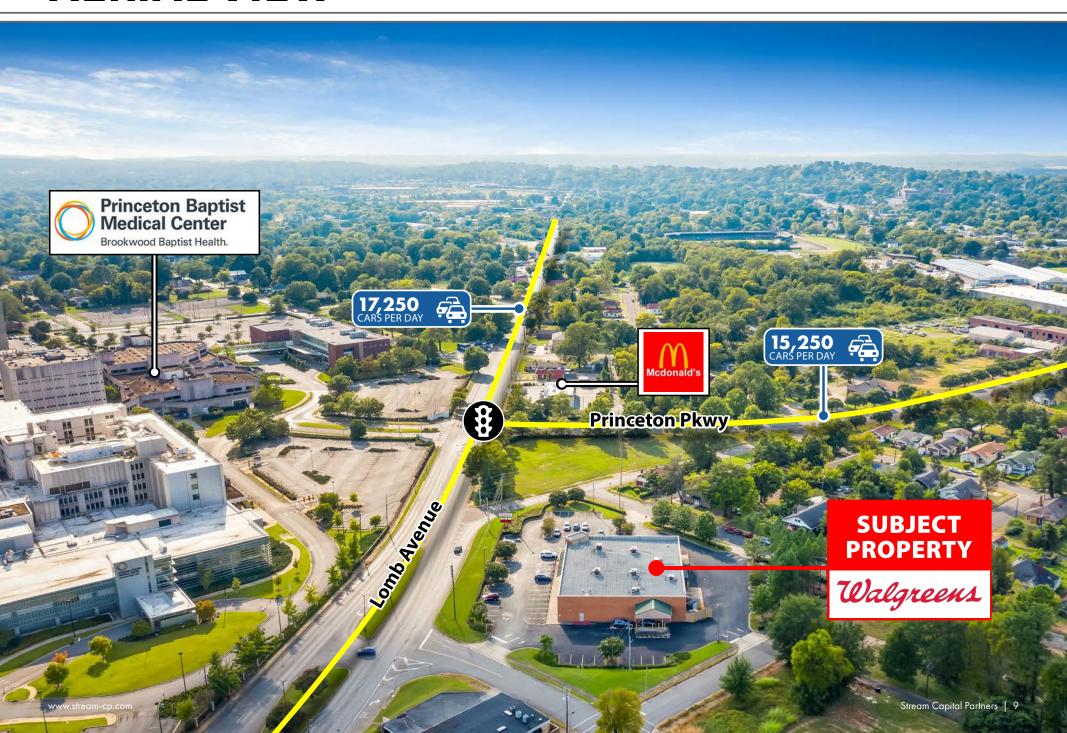

Tenant: Walgreens

Lease Type: Absolute NNN

Guarantor: Corporate

Landlord Responsibilities: None

Remaining Term: 11.4 Years

Options to Renew: 10, 5 Year Options

Rent Increases: None

### **Property Specifications**

Location: 668 Lomb Ave,

Birmingham, AL

Building Size: 13,386 SF

Land Size: 2.0 Acres

Year Built: 2002



## Investment Highlights

- Absolute NNN lease zero landlord responsibilities
- New long term lease extension proving it's a profitable location
- Proven store with 20 years of historical occupancy + high Rx sales
- Located in a strong medical corridor across the street from 505bed Princeton Baptist Medical Center
- Dense location with over 172,000 residents in a 5-mile radius

www.stream-cp.com Stream Capital Partners | 3

# **AREA MAP**



# **AREA MAP**











# **BUILDING PHOTOS**









## **BIRMINGHAM SNAPSHOT**



1.15<sup>+</sup> Million

Birmingham MSA Total Population. Birmingham is the most-populous city in the state of Alabama

Birmingham, Alabama is a top 50 MSA and has been experiencing strong growth in recent years; with close to \$1B in proposed or current projects in downtown alone and thriving suburbs.

Birmingham ranks as one of the **most important business centers** in the Southeastern United States and is also one of the largest banking centers in the Country. Birmingham serves as home to two major banks: Fortune 500 Company, Regions Financial Corporation, and BBVA Compass.





Birmingham is within a two-day drive to nearly 80% of the U.S. Population

### Strong, Diversified Economy

The Birmingham area serves as headquar