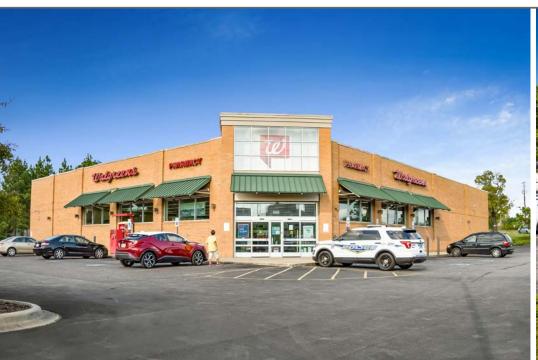

Type: Absolute NNN

Guarantor: Corporate

Landlord Responsibilities: None

Remaining Term: 11.4 Years

Options to Renew: 10, 5 Year Options

Rent Increases: None

### **Property Specifications**

Location: 668 Lomb Ave,

Birmingham, AL

Building Size: 13,386 SF

Land Size: 2.0 Acres

Year Built: 2002



## Investment Highlights

- Absolute NNN lease zero landlord responsibilities
- New long term lease extension proving it's a profitable location
- Proven store with 20 years of historical occupancy + high Rx sales
- Located in a strong medical corridor across the street from 505bed Princeton Baptist Medical Center
- Dense location with over 172,000 residents in a 5-mile radius

www.stream-cp.com Stream Capital Partners | 3

# **AREA MAP**



# **AREA MAP**











# **BUILDING PHOTOS**









## **BIRMINGHAM SNAPSHOT**



1.15<sup>+</sup> Million

Birmingham MSA Total Population. Birmingham is the most-populous city in the state of Alabama

Birmingham, Alabama is a top 50 MSA and has been experiencing strong growth in recent years; with close to \$1B in proposed or current projects in downtown alone and thriving suburbs.

Birmingham ranks as one of the **most important business centers** in the Southeastern United States and is also one of the largest banking centers in the Country. Birmingham serves as home to two major banks: Fortune 500 Company, Regions Financial Corporation, and BBVA Compass.





Birmingham is within a two-day drive to nearly 80% of the U.S. Population

### Strong, Diversified Economy

The Birmingham area serves as headquarters to one Fortune 500 c