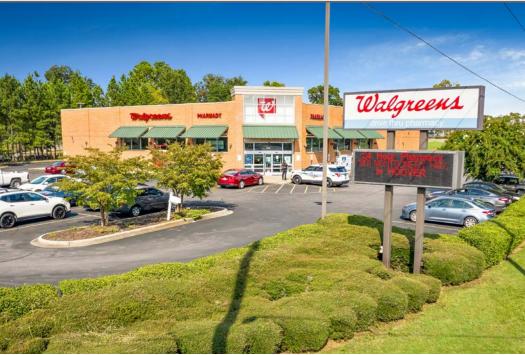

pe: Absolute NNN

Guarantor: Corporate

Landlord Responsibilities: None

Remaining Term: 11.4 Years

Options to Renew: 10, 5 Year Options

Rent Increases: None

### **Property Specifications**

Location: 668 Lomb Ave,

Birmingham, AL

Building Size: 13,386 SF

Land Size: 2.0 Acres

Year Built: 2002



## Investment Highlights

- Absolute NNN lease zero landlord responsibilities
- New long term lease extension proving it's a profitable location
- Proven store with 20 years of historical occupancy + high Rx sales
- Located in a strong medical corridor across the street from 505bed Princeton Baptist Medical Center
- Dense location with over 172,000 residents in a 5-mile radius

www.stream-cp.com Stream Capital Partners | 3

# **AREA MAP**



# **AREA MAP**











# **BUILDING PHOTOS**









## **BIRMINGHAM SNAPSHOT**



1.15<sup>+</sup> Million

Birmingham MSA Total Population. Birmingham is the most-populous city in the state of Alabama

Birmingham, Alabama is a top 50 MSA and has been experiencing strong growth in recent years; with close to \$1B in proposed or current projects in downtown alone and thriving suburbs.

Birmingham ranks as one of the **most important business centers** in the Southeastern United States and is also one of the largest banking centers in the Country. Birmingham serves as home to two major banks: Fortune 500 Company, Regions Financial Corporation, and BBVA Compass.





Birmingham is within a two-day drive to nearly 80% of the U.S. Population

### Strong, Diversified Economy

The Birmingham area serves as headquarters to one Fortune 500 com