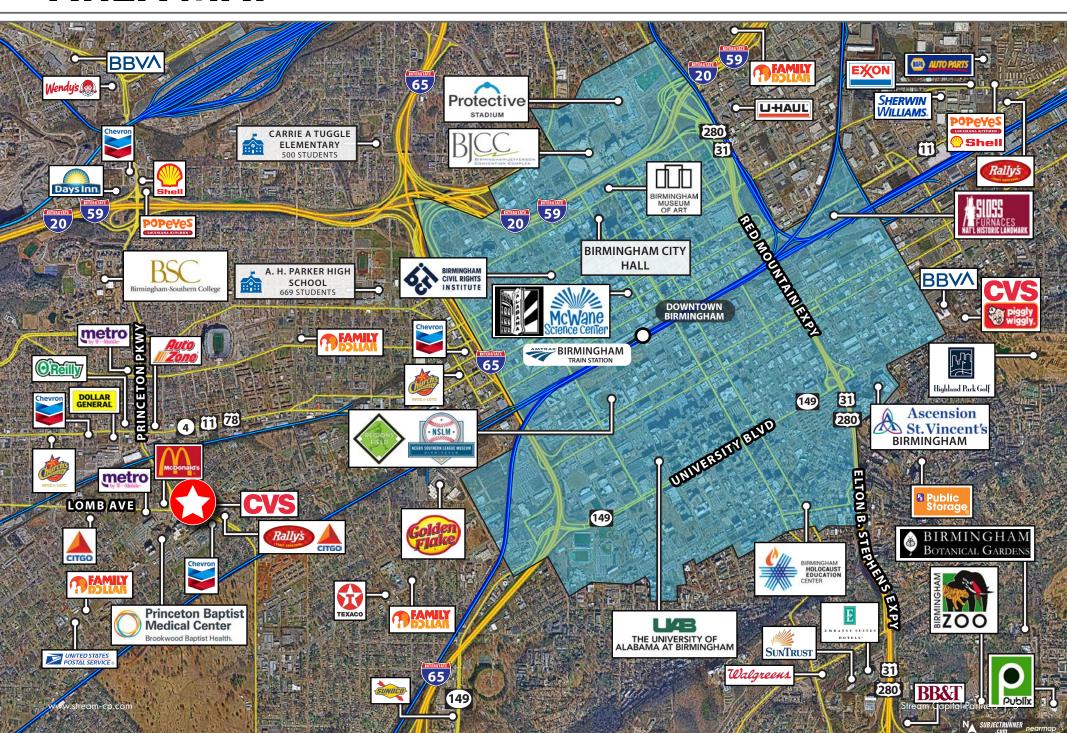

ummary

Tenant: Walgreens

Lease Type: Absolute NNN

Guarantor: Corporate

Landlord Responsibilities: None

Remaining Term: 11.4 Years

Options to Renew: 10, 5 Year Options

Rent Increases: None

### **Property Specifications**

Location: 668 Lomb Ave,

Birmingham, AL

Building Size: 13,386 SF

Land Size: 2.0 Acres

Year Built: 2002



## Investment Highlights

- Absolute NNN lease zero landlord responsibilities
- New long term lease extension proving it's a profitable location
- Proven store with 20 years of historical occupancy + high Rx sales
- Located in a strong medical corridor across the street from 505bed Princeton Baptist Medical Center
- Dense location with over 172,000 residents in a 5-mile radius

www.stream-cp.com Stream Capital Partners | 3

# **AREA MAP**



# **AREA MAP**











# **BUILDING PHOTOS**









## **BIRMINGHAM SNAPSHOT**



1.15<sup>+</sup> Million

Birmingham MSA Total Population. Birmingham is the most-populous city in the state of Alabama

Birmingham, Alabama is a top 50 MSA and has been experiencing strong growth in recent years; with close to \$1B in proposed or current projects in downtown alone and thriving suburbs.

Birmingham ranks as one of the **most important business centers** in the Southeastern United States and is also one of the largest banking centers in the Country. Birmingham serves as home to two major banks: Fortune 500 Company, Regions Financial Corporation, and BBVA Compass.





Birmingham is within a two-day drive to nearly 80% of the U.S. Population

### Strong, Diversified Economy

The Birmingham area serves as