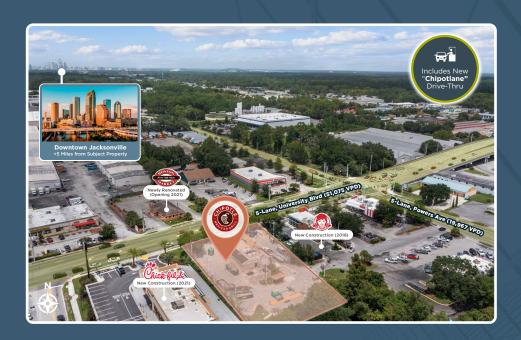

**Surrounded by New** Construction

**Rare Depreciable Chipotle (Fee Simple Ownership**)

**New Chipotle Location** with Below Average Rent & Large Parcel

**New 15-Year Absolute NNN** Lease

**Publicly Traded** Company