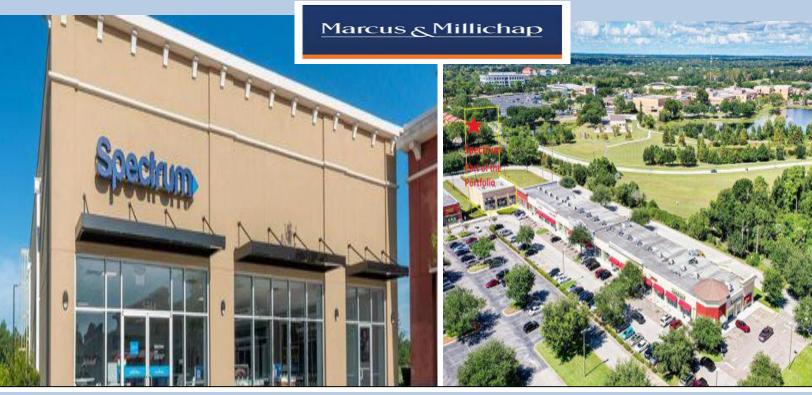

## **WAL-MART SUPERCENTER** SHADOW ANCHORED NET LEASED SPECTRUM

Orlando, FL

Price: \$1,950,000

Cap 5.53%

### **Investment Highlights**

- **Walmart Supercenter Shadow Anchored**
- Part of Portfolio and Must be Purchased with the Adjacent Center
- **New Construction built 2018**
- **Investment grade tenant**
- 7 years remaining of a 10 years lease