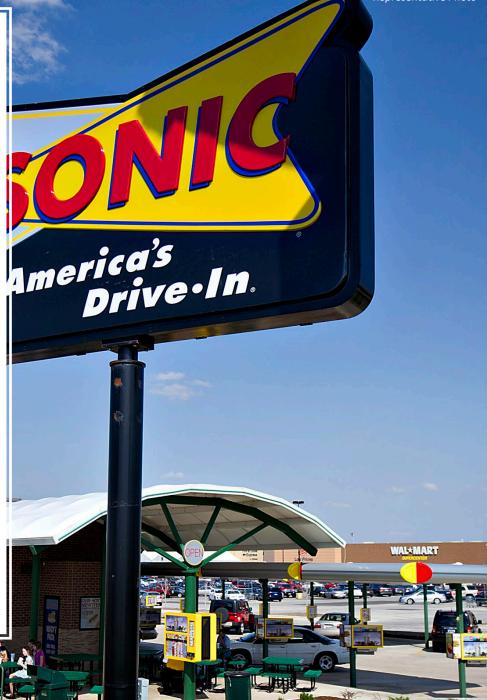

# 20-Year NNN Sale-Leaseback

MEMORANDUM

America's Drive•In.

3497 Baker Rd, Acworth, GA 30101

VAL+MART

Representative Photo

#### **INVESTMENT SUMMARY**

Marcus & Millichap is pleased to present the exclusive listing for the Sonic located at 3497 Baker Road in Acworth, GA. The site will consist of roughly 1,484 rentable square feet of building space on estimated 0.89-acre parcel of land. The Sonic is subject to a 20-year absolute triple-net (NNN) sale-leaseback, which will commence upon close of escrow. The initial annual rent will be \$93,887 and is scheduled to increase by one-and-a-half percent (1.50%) annually starting year six (6) throughout the base term and in each of the four (4), five (5)-year renewal options.

# Location Overview

This Sonic Drive-In property is located at 3497 Baker Rd in Acworth, Georgia. Acworth is an affluent community roughly 30-miles outside of downtown Atlanta, boasting an average household income exceeding \$107,000 for homes within a 10-mile radius of the subject property. This Sonic Drive-In property is located on Baker Rd, which experiences an average daily traffic count of 16,200 vehicles. Intersecting with Baker Rd is Cowan Rd, which experiences 30,200 vehicles per day. Additionally, just north of the property is Interstate-75, which brings an additional 95,500 vehicles to the area on average daily.