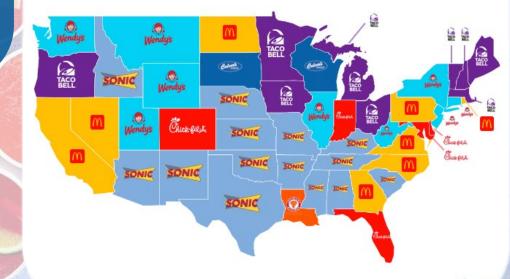

#### Highly Popular Amidst Covid-19 Pandemic Map of Top QSR Chain in Each State

topda

Surrounding Area

SONIC