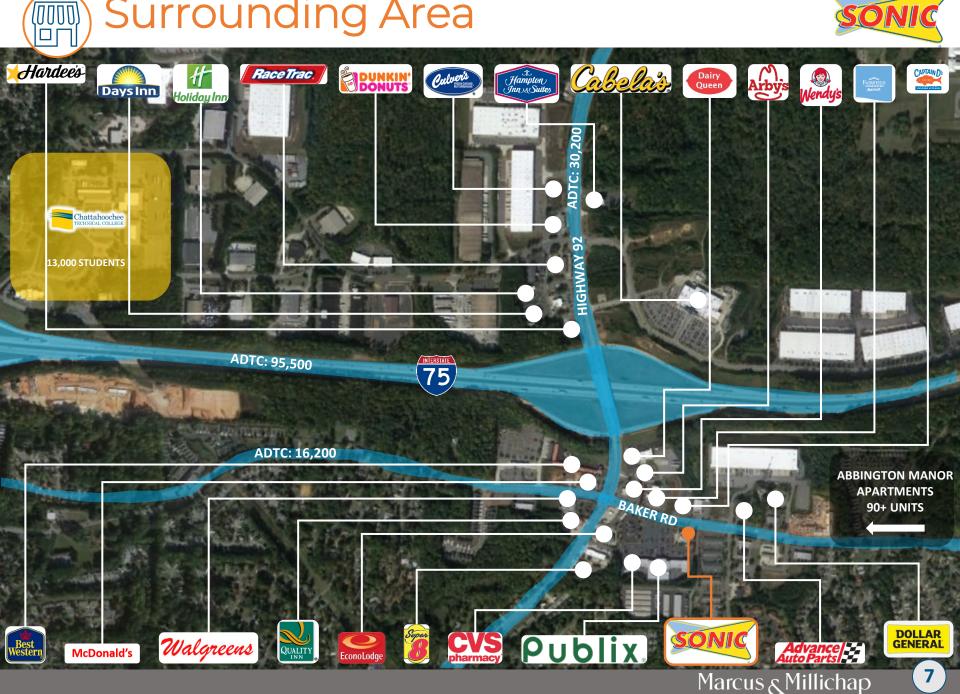

#### **About the Location**

- ✓ Dense Retail Corridor | Surrounded By Publix, Cabela's, Walgreens, CVS, Dollar General, Advance Auto Parts, and More
- ✓ Strong Traffic Counts | Baker Rd, Cowan Rd, & Interstate-75 | 16,200, 30,200, & 95,500 Vehicles Per Day, Respectively
- ✓ Robust Demographics | More than 133,000 Individuals Reside within a Five-Mile Radius of the Subject Property
- ✓ Affluent Suburban Community | Average Household Income Exceeds \$94,000 within a Three-Miles Radius
- ✓ Located within Direct Proximity to Chattahoochee Technological College | Enrollment Exceeding 13,000 Students
- ✓ Strong Underlying Real Estate | Located Approximately 30-miles Outside of Downtown Atlanta, GA
- ✓ Major Recent and Ongoing Development in Immediate Area | Abbington Manor Apartment Complex | 90+ Units

# Location Overview

This Sonic Drive-In property is located at 3497 Baker Rd in Acworth, Georgia. Acworth is an affluent community roughly 30-miles outside of downtown Atlanta, boasting an average household income exceeding \$107,000 for homes within a 10-mile radius of the subject property. This Sonic Drive-In property is located on Baker Rd, which experiences an average daily traffic count of 16,200 vehicles. Intersecting with Baker Rd is Cowan Rd, which experiences 30,200 vehicles per day. Additionally, just north of the property is Interstate-75, which brings an additional 95,500 vehicles to the area on average daily.

The subject property benefits from its strategic location in a dense a dense retail corridor, directly located off an interstate and within a community undergoing extensive development. Major retail tenants in the surrounding area include Publix, Cabela's, Walgreens, CVS, Dollar General, Advance Auto Parts, in addition to numerous others. There are several hotel accommodations within the immediate area, with tenants such as Hampton Inn, Fairfield Inn, Holiday Inn, Days Inn, Best Western, Quality Inn, and EconoLodge. Chattahoochee Technological College is located within direct proximity of the subject property and features a total enrollment exceeding 13,000 students. The Abbington Manor Apartment complex is also under development directly near the subject property and will feature over 90 apartment units when completed.