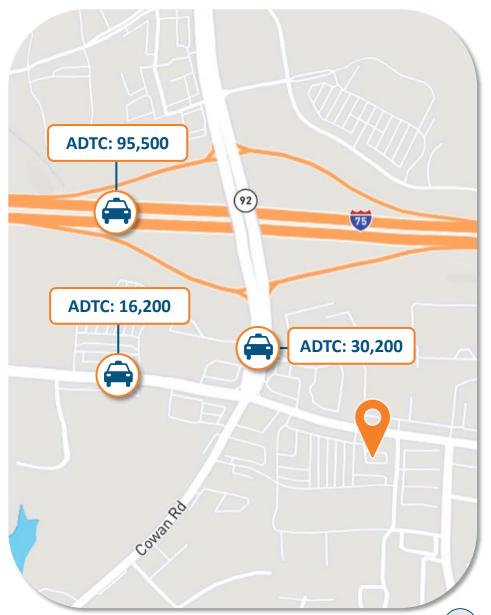

#### **About the Location**

- ✓ Dense Retail Corridor | Surrounded By Publix, Cabela's, Walgreens, CVS, Dollar General, Advance Auto Parts, and More
- ✓ Strong Traffic Counts | Baker Rd, Cowan Rd, & Interstate-75 | 16,200, 30,200, & 95,500 Vehicles Per Day, Respectively
- ✓ Robust Demographics | More than 133,000 Individuals Reside within a Five-Mile Radius of the Subject Property
- ✓ Affluent Suburban Community | Average Household Income Exceeds \$94,000 within a Three-Miles Radius
- ✓ Located within Direct Proximity to Chattahoochee Technological College | Enrollment Exceeding 13,000 Students
- ✓ Strong Underlying Real Estate | Located Approximately 30-miles Outside of Downtown Atlanta, GA
- ✓ Major Recent and Ongoing Development in Immediate Area | Abbington Manor Apartment Complex | 90+ Units

# Location Overview

This Sonic Drive-In property is located at 3497 Baker Rd in Acworth, Georgia. Acworth is an affluent community roughly 30-miles outside of downtown Atlanta, boasting an average household income exceeding \$107,000 for homes within a 10-mile radius of the subject property. This Sonic Drive-In property is located on Baker Rd, which experiences an average daily traffic count of 16,200 vehicles. Intersecting with Baker Rd is Cowan Rd, which experiences 30,200 vehicles per day. Additionally, just north of the property is Interstate-75, which brings an additional 95,500 vehicles to the area on average daily.