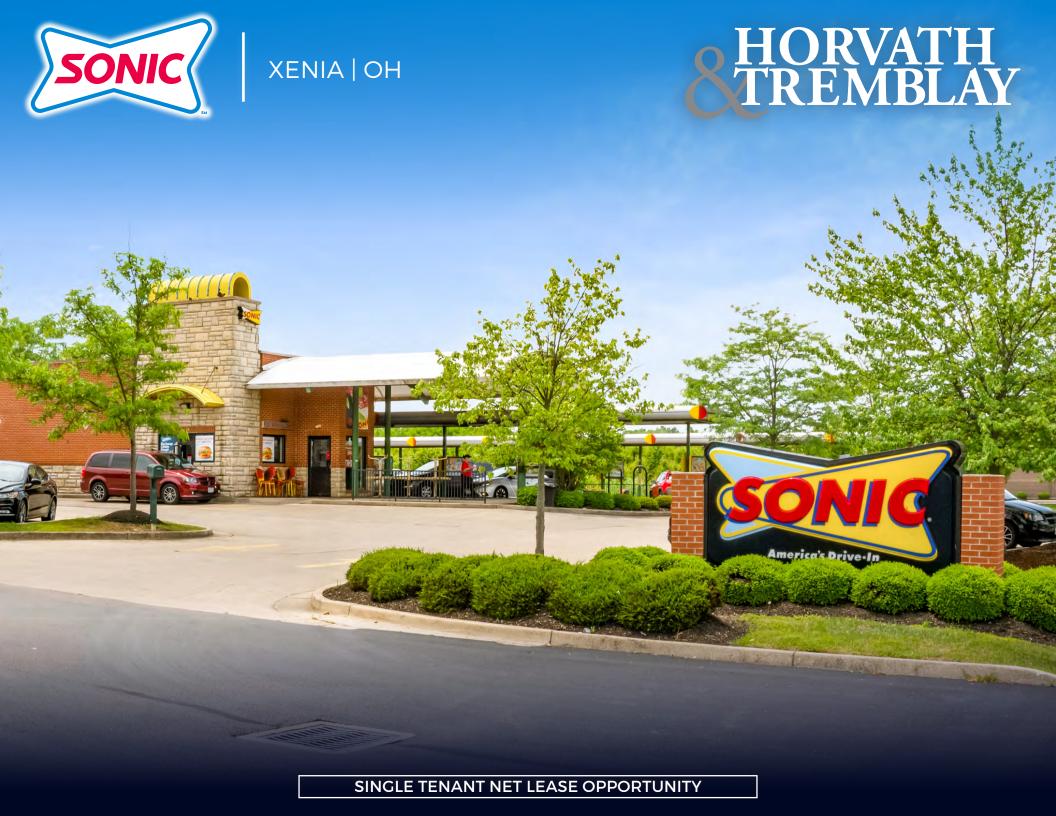

#### **INVESTMENT HIGHLIGHTS**

Horvath & Tremblay is pleased to present the exclusive sale of a Sonic Drive-In ("Sonic") ground lease located at 1956 Harner Drive in Xenia, Ohio (the "Property"). Sonic has been at this location since it was constructed in 2008 and has 2+ years remaining on their 15-year triple net ground lease with three (3), 5-year renewal options. The lease features attractive 10% rent increases at the start of the first and second renewal option and a 5% rent increase at the start of the third renewal option.

The Property is well located along Harner Drive, less than 500 feet from the signalized intersection of Progress Drive and West Main Street (US Route 35 Business). The Property is shadow anchored by a Walmart Supercenter and Lowe's, with strong visibility, signage, and access along Harner Drive. Additionally, US Route 35 is the primary commercial corridor running through Xenia and is also the main highway connecting Xenia with Dayton, 18-miles to the west.

- LONG TERM TENANT: Sonic has occupied this location since 2008 and has 2+ years of term remaining with three (3), 5-year renewal options.
- ATTRACTIVE RENT INCREASES: The Lease calls for 10% rent increases in the first and second renewal options and a 5% rent increase at the start of the third renewal option providing a steady increase in income and an attractive hedge against inflation.
- ZERO MANAGEMENT RESPONSIBILITIES: The Sonic Drive-In ground lease is absolute triple net and requires zero management responsibilities making it an attractive investment for the passive real estate investor.
- BELOW MARKET RENT: Sonic's current rent is below market rates and offers an investor long-term upside
- VISIBILITY & ACCESS: The Property is shadow anchored by a Walmart Supercenter, Lowe's Home Improvement, and newly constructed Hampton Inn & Suites and is located less than 500 feet from the signalized intersection of Progress Lane and West Main Street (US Route 35 Business). The Property offers excellent visibility, two points of access, and prominent street-front signage.
- TRADE AREA TRAFFIC DRIVERS: Additional and retailers driving traffic to the area include Walmart Supercenter Lowe's Home Improvement, Kroger, Aldi, Harbor Freight, Rural King, Dollar Tree, Family Dollar, Dollar General, Advance Auto Parts, O'Reilly Auto Parts, Applebee's, Bob Evan's, Chipotle, McDonald's, Burger King, Wendy's, Taco Bell, KFC, Arby's, Tim Horton's, Subway, Pizza Hut, and Domino's.
- **STRONG DEMOGRAPHICS:** Over 46,600 people live within a 5-mile radius of the Property with an average household income of \$92,494.
- TRAFFIC COUNTS: More than 23,000 vehicles per day pass near the property at the signalized intersection of West Main Street and Progress Drive.