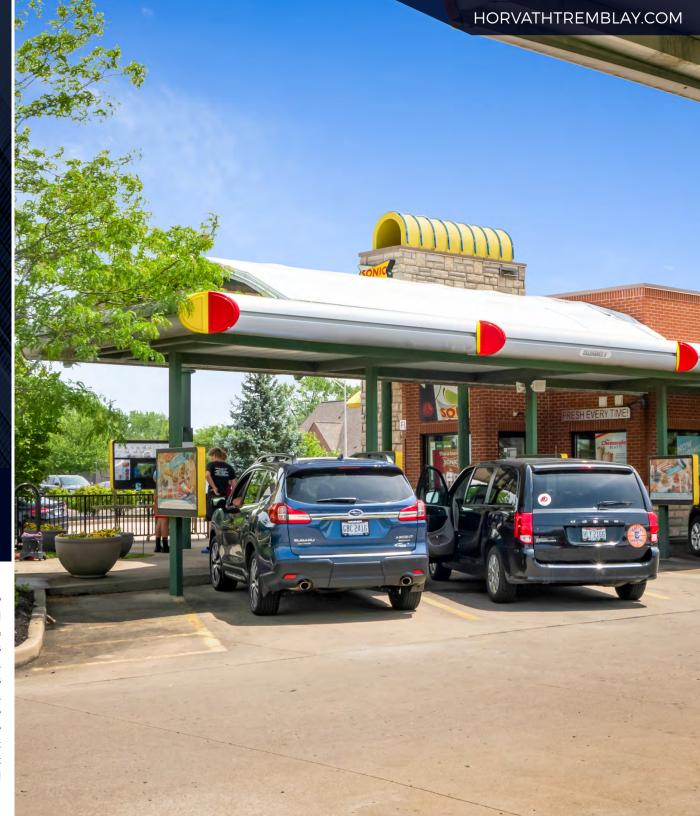

#### **INVESTMENT HIGHLIGHTS**

Horvath & Tremblay is pleased to present the exclusive sale of a Sonic Drive-In ("Sonic") ground lease located at 1956 Harner Drive in Xenia, Ohio (the "Property"). Sonic has been at this location since it was constructed in 2008 and has 2+ years remaining on their 15-year triple net ground lease with three (3), 5-year renewal options. The lease features attractive 10% rent increases at the start of the first and second renewal option and a 5% rent increase at the start of the third renewal option.

The Property is well located along Harner Drive, less than 500 feet from the signalized intersection of Progress Drive and West Main Street (US Route 35 Business). The Property is shadow anchored by a Walmart Supercenter and Lowe's, with strong visibility, signage, and access along Harner Drive. Additionally, US Route 35 is the primary commercial corridor running through Xenia and is also the main highway connecting Xenia with Dayton, 18-miles to the west.