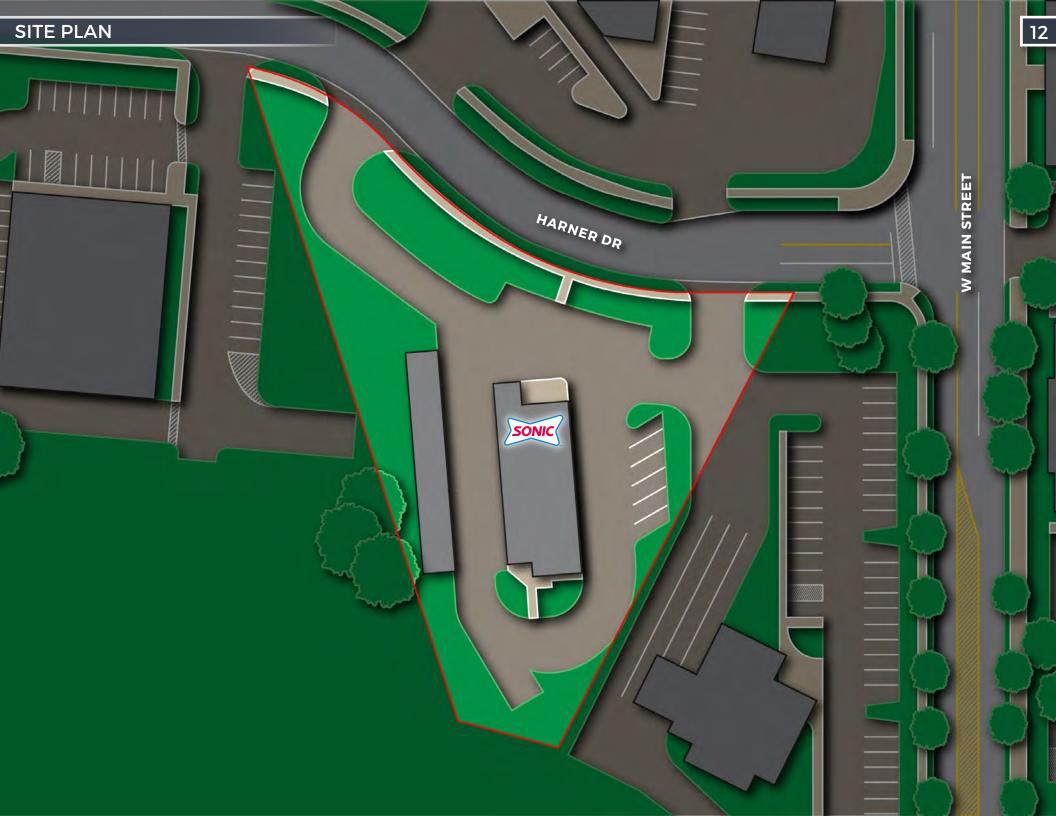

The Property is well located along Harner Drive, less than 500 feet from the signalized intersection of Progress Drive and West Main Street (US Route 35 Business). The Property is shadow anchored by a Walmart Supercenter and Lowe's, with strong visibility, signage, and access along Harner Drive. Additionally, US Route 35 is the primary commercial corridor running through Xenia and is also the main highway connecting Xenia with Dayton, 18-miles to the west.