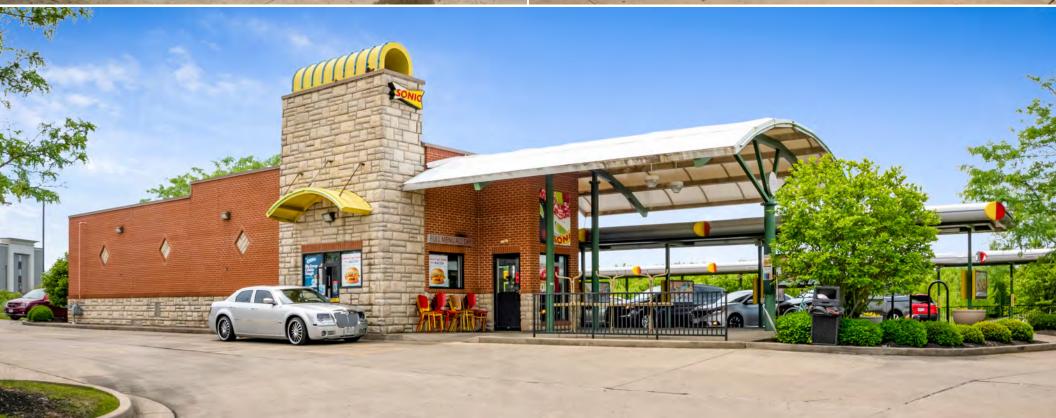

#### **INVESTMENT HIGHLIGHTS**

Horvath & Tremblay is pleased to present the exclusive sale of a Sonic Drive-In ("Sonic") ground lease located at 1956 Harner Drive in Xenia, Ohio (the "Property"). Sonic has been at this location since it was constructed in 2008 and has 2+ years remaining on their 15-year triple net ground lease with three (3), 5-year renewal options. The lease features attractive 10% rent increases at the start of the first and second renewal option and a 5% rent increase at the start of the third renewal option.

The Property is well located along Harner Drive, less than 500 feet from the signalized intersection of Progress Drive and West Main Street (US Route 35 Business). The Property is shadow anchored by a Walmart Supercenter and Lowe's, with strong visibility, signage, and access along Harner Drive. Additionally, US Route 35 is the primary commercial corridor running through Xenia and is also the main highway connecting Xenia with Dayton, 18-miles to the west.

- LONG TERM TENANT: Sonic has occupied this location since 2008 and has 2+ years of term remaining with three (3), 5-year renewal options.
- ATTRACTIVE RENT INCREASES: The Lease calls for 10% rent increases in the first and second renewal options and a 5% rent increase at the start of the third renewal option providing a steady increase in income and an attractive hedge against inflation.
- ZERO MANAGEMENT RESPONSIBILITIES: The Sonic Drive-In ground lease is absolute triple net and requires zero management responsibilities making it an attractive investment for the passive real estate investor.
- BELOW MARKET RENT: Sonic's current rent is below market rates and offers an investor long-term upside
- VISIBILITY & ACCESS: The Property is shadow anchored by a Walmart Supercenter, Lowe's Home Improvement, and newly constructed Hampton Inn & Suites and is located less than 500 feet from the signalized intersection of Progress Lane and West Main Street (US Route 35 Business). The Property offers excellent visibility, two points of access, and prominent street-front signage.
- TRADE AREA TRAFFIC DRIVERS: Additional and retailers driving traffic to the area include Walmart Supercenter Lowe's Home Improvement, Kroger, Aldi, Harbor Freight, Rural King, Dollar Tree, Family Dollar, Dollar General, Advance Auto Parts, O'Reilly Auto Parts, Applebee's, Bob Evan's, Chipotle, McDonald's, Burger King, Wendy's, Taco Bell, KFC, Arby's, Tim Horton's, Subway, Pizza Hut, and Domino's.
- **STRONG DEMOGRAPHICS:** Over 46,600 people live within a 5-mile radius of the Property with an average household income of \$92,494.
- TRAFFIC COUNTS: More than 23,000 vehicles per day pass near the property at the signalized intersection of West Main Street and Progress Drive.

#### **1956 HARNER DRIVE | XENIA, OH 45385**

| OWNERSHIP:              | Ground Lease                     |
|-------------------------|----------------------------------|
| BUILDING AREA:          | 1,815 SF                         |
| YEAR BUILT:             | 2008                             |
| LAND AREA:              | 1.20 Acres                       |
| GUARANTOR:              | Franchisee (Houchens Industries) |
| ROOF & STRUCTURE:       | Tenant Responsibility            |
| RENT COMMENCEMENT DATE: | 07/08/2008                       |
| LEASE EXPIRATION DATE:  | 07/31/2023                       |
| LEASE TERM REMAINING:   | 2+ Years                         |
| RENEWAL OPTIONS:        | 3, 5-Year Options                |