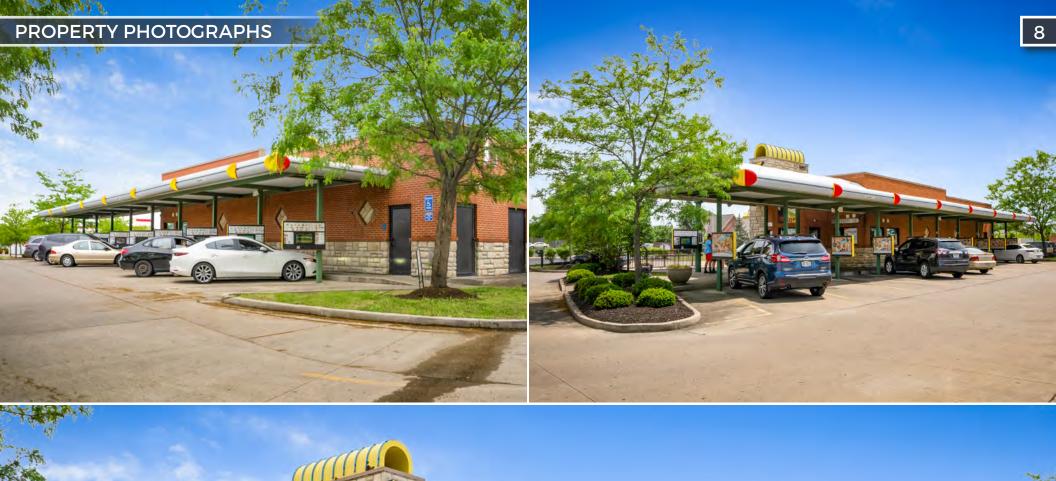

#### **INVESTMENT HIGHLIGHTS**

Horvath & Tremblay is pleased to present the exclusive sale of a Sonic Drive-In ("Sonic") ground lease located at 1956 Harner Drive in Xenia, Ohio (the "Property"). Sonic has been at this location since it was constructed in 2008 and has 2+ years remaining on their 15-year triple net ground lease with three (3), 5-year renewal options. The lease features attractive 10% rent increases at the start of the first and second renewal option and a 5% rent increase at the start of the third renewal option.

The Property is well located along Harner Drive, less than 500 feet from the signalized intersection of Progress Drive and West Main Street (US Route 35 Business). The Property is shadow anchored by a Walmart Supercenter and Lowe's, with strong visibility, signage, and access along Harner Drive. Additionally, US Route 35 is the primary commercial corridor running through Xenia and is also the main highway connecting Xenia with Dayton, 18-miles to the west.