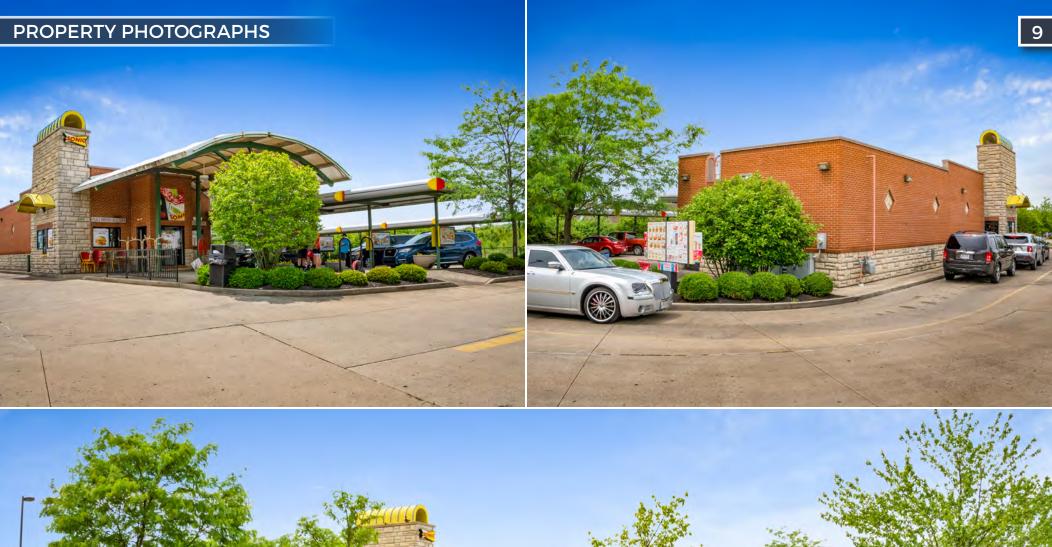

#### **INVESTMENT HIGHLIGHTS**

Horvath & Tremblay is pleased to present the exclusive sale of a Sonic Drive-In ("Sonic") ground lease located at 1956 Harner Drive in Xenia, Ohio (the "Property"). Sonic has been at this location since it was constructed in 2008 and has 2+ years remaining on their 15-year triple net ground lease with three (3), 5-year renewal options. The lease features attractive 10% rent increases at the start of the first and second renewal option and a 5% rent increase at the start of the third renewal option.

The Property is well located along Harner Drive, less than 500 feet from the signalized intersection of Progress Drive and West Main Street (US Route 35 Business). The Property is shadow anchored by a Walmart Supercenter and Lowe's, with strong visibility, signage, and access along Harner Drive. Additionally, US Route 35 is the primary commercial corridor running through Xenia and is also the main highway connecting Xenia with Dayton, 18-miles to the west.

- LONG TERM TENANT: Sonic has occupied this location since 2008 and has 2+ years of term remaining with three (3), 5-year renewal options.
- ATTRACTIVE RENT INCREASES: The Lease calls for 10% rent increases in the first and second renewal options and a 5% rent increase at the start of the third renewal option providing a steady increase in income and an attractive hedge against inflation.
- ZERO MANAGEMENT RESPONSIBILITIES: The Sonic Drive-In ground lease is absolute triple net and requires zero management responsibilities making it an attractive investment for the passive real estate investor.
- BELOW MARKET RENT: Sonic's current rent is below market rates and offers an investor long-term upside
- VISIBILITY & ACCESS: The Property is shadow anchored by a Walmart Supercenter, Lowe's Home Improvement, and newly constructed Hampton Inn & Suites and is located less than 500 feet from the signalized intersection of Progress Lane and West Main Street (US Route 35 Business). The Property offers excellent visibility, two points of access, and prominent street-front signage.
- TRADE AREA TRAFFIC DRIVERS: Additional and retailers driving traffic to the area include Walmart Supercenter Lowe's Home Improvement, Kroger, Aldi, Harbor Freight, Rural King, Dollar Tree, Family Dollar, Dollar General, Advance Auto Parts, O'Reilly Auto Parts, Applebee's, Bob Evan's, Chipotle, McDonald's, Burger King, Wendy's, Taco Bell, KFC, Arby's, Tim Horton's, Subway, Pizza Hut, and Domino's.
- **STRONG DEMOGRAPHICS:** Over 46,600 people live within a 5-mile radius of the Property with an average household income of \$92,494.
- TRAFFIC COUNTS: More than 23,000 vehicles per day pass near the property at the signalized intersection of West Main Street and Progress Drive.