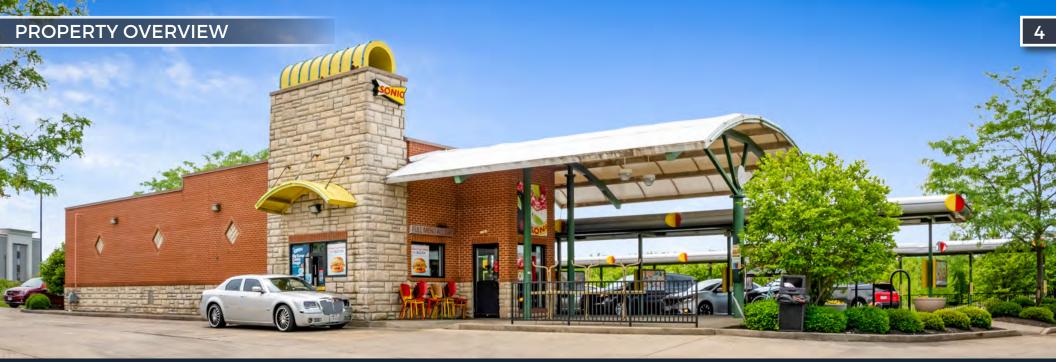

#### **INVESTMENT HIGHLIGHTS**

Horvath & Tremblay is pleased to present the exclusive sale of a Sonic Drive-In ("Sonic") ground lease located at 1956 Harner Drive in Xenia, Ohio (the "Property"). Sonic has been at this location since it was constructed in 2008 and has 2+ years remaining on their 15-year triple net ground lease with three (3), 5-year renewal options. The lease features attractive 10% rent increases at the start of the first and second renewal option and a 5% rent increase at the start of the third renewal option.

The Property is well located along Harner Drive, less than 500 feet from the signalized intersection of Progress Drive and West Main Street (US Route 35 Business). The Property is shadow anchored by a Walmart Supercenter and Lowe's, with strong visibility, signage, and access along Harner Drive. Additionally, US Route 35 is the primary commercial corridor running through Xenia and is also the main highway connecting Xenia with Dayton, 18-miles to the west.