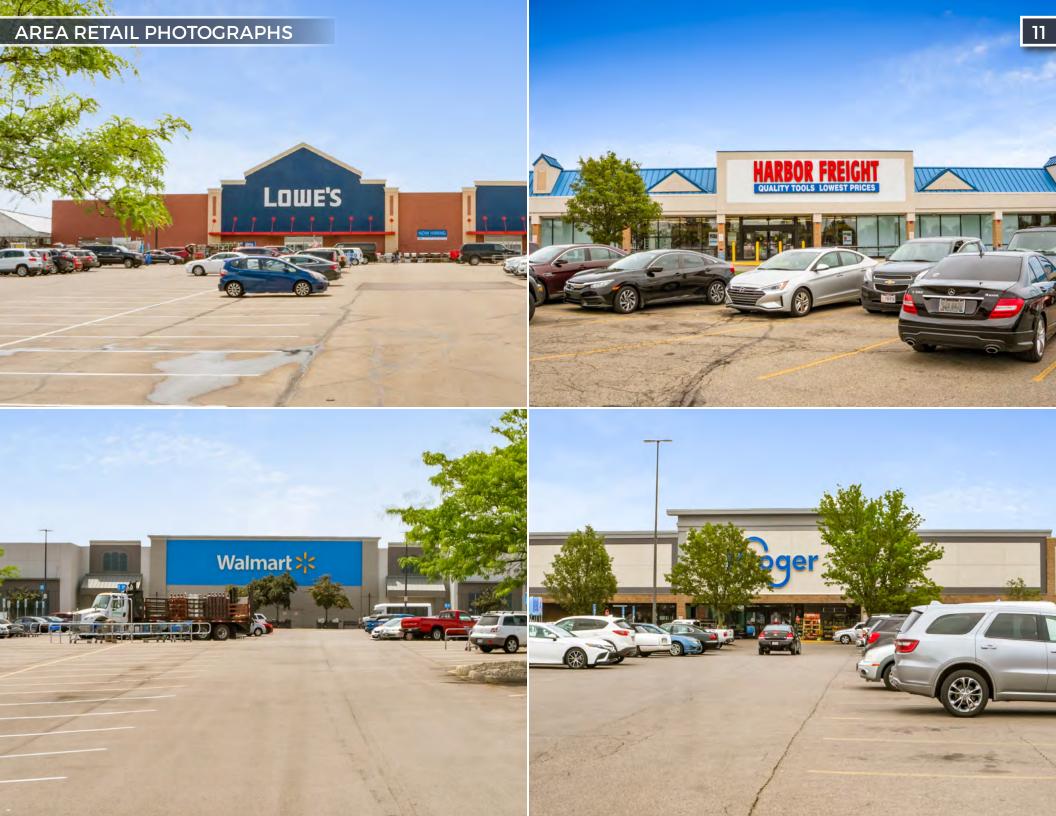

- LONG TERM TENANT: Sonic has occupied this location since 2008 and has 2+ years of term remaining with three (3), 5-year renewal options.
- ATTRACTIVE RENT INCREASES: The Lease calls for 10% rent increases in the first and second renewal options and a 5% rent increase at the start of the third renewal option providing a steady increase in income and an attractive hedge against inflation.
- ZERO MANAGEMENT RESPONSIBILITIES: The Sonic Drive-In ground lease is absolute triple net and requires zero management responsibilities making it an attractive investment for the passive real estate investor.
- BELOW MARKET RENT: Sonic's current rent is below market rates and offers an investor long-term upside
- VISIBILITY & ACCESS: The Property is shadow anchored by a Walmart Supercenter, Lowe's Home Improvement, and newly constructed Hampton Inn & Suites and is located less than 500 feet from the signalized intersection of Progress Lane and West Main Street (US Route 35 Business). The Property offers excellent visibility, two points of access, and prominent street-front signage.
- TRADE AREA TRAFFIC DRIVERS: Additional and retailers driving traffic to the area include Walmart Supercenter Lowe's Home Improvement, Kroger, Aldi, Harbor Freight, Rural King, Dollar Tree, Family Dollar, Dollar General, Advance Auto Parts, O'Reilly Auto Parts, Applebee's, Bob Evan's, Chipotle, McDonald's, Burger King, Wendy's, Taco Bell, KFC, Arby's, Tim Horton's, Subway, Pizza Hut, and Domino's.
- **STRONG DEMOGRAPHICS:** Over 46,600 people live within a 5-mile radius of the Property with an average household income of \$92,494.
- TRAFFIC COUNTS: More than 23,000 vehicles per day pass near the property at the signalized intersection of West Main Street and Progress Drive.