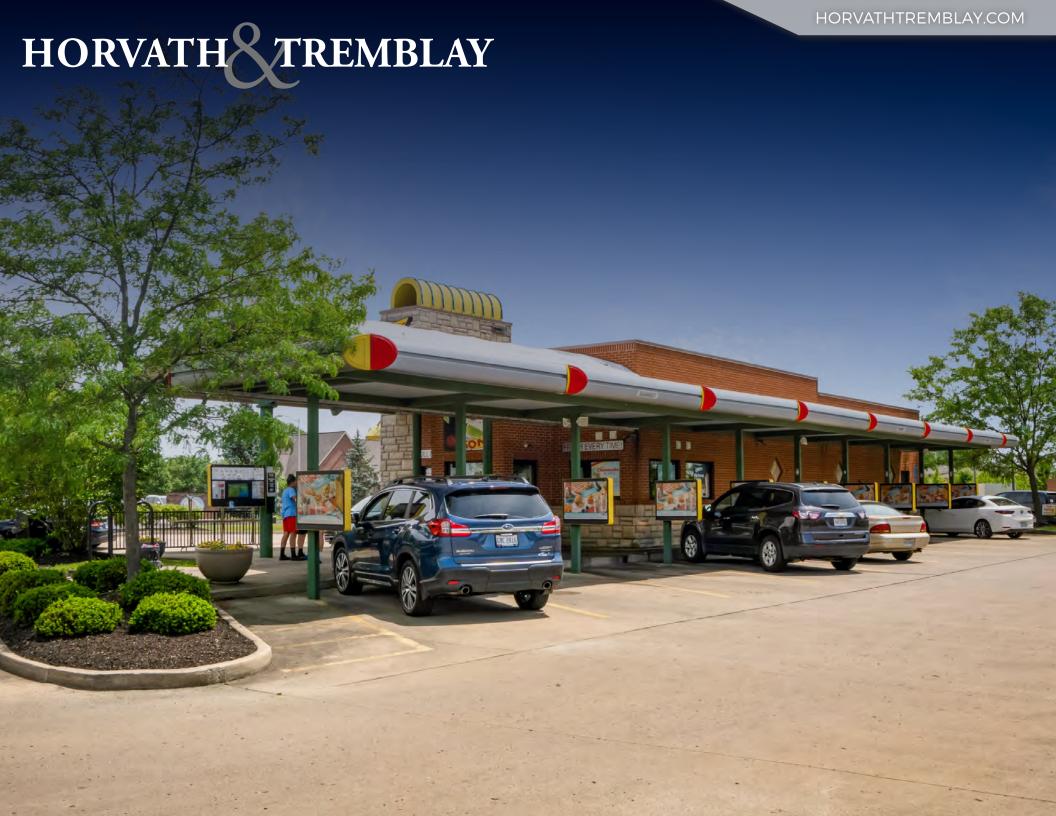

#### **INVESTMENT HIGHLIGHTS**

Horvath & Tremblay is pleased to present the exclusive sale of a Sonic Drive-In ("Sonic") ground lease located at 1956 Harner Drive in Xenia, Ohio (the "Property"). Sonic has been at this location since it was constructed in 2008 and has 2+ years remaining on their 15-year triple net ground lease with three (3), 5-year renewal options. The lease features attractive 10% rent increases at the start of the first and second renewal option and a 5% rent increase at the start of the third renewal option.

#### **1956 HARNER DRIVE | XENIA, OH 45385**

| OWNERSHIP:              | Ground Lease                     |
|-------------------------|----------------------------------|
| BUILDING AREA:          | 1,815 SF                         |
| YEAR BUILT:             | 2008                             |
| LAND AREA:              | 1.20 Acres                       |
| GUARANTOR:              | Franchisee (Houchens Industries) |
| ROOF & STRUCTURE:       | Tenant Responsibility            |
| RENT COMMENCEMENT DATE: | 07/08/2008                       |
| LEASE EXPIRATION DATE:  | 07/31/2023                       |
| LEASE TERM REMAINING:   | 2+ Years                         |
| RENEWAL OPTIONS:        | 3, 5-Year Options                |