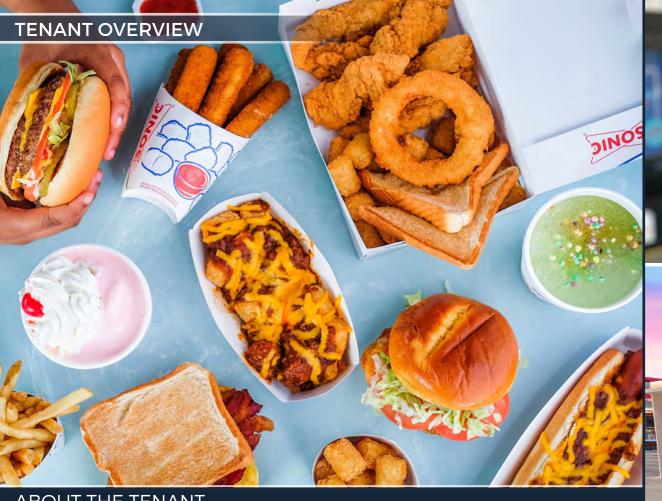

#### **TENANT OVERVIEW**

| DUNKIN'            | 12,700+ Restaurants | 40 Countries | 250,000 Team members & Franchise Employees | \$9.4 Billions System Sales |
|--------------------|---------------------|--------------|--------------------------------------------|-----------------------------|
| BASKIN-ROBBINS     | 7,700 Restaurants   | 52 Countries | 80,000 Team members & Franchise Employees  | \$2.1 Billions System Sales |
| JIMMY JOHN'S       | 2,600+ Restaurants  | 43 States    | 79,000+ Team members & Franchise Employees | \$1.9 Billions System Sales |
| ARBY'S             | 3,500 Restaurants   | 8 Countries  | 80,000+ Team members & Franchise Employees | \$4.3 Billions System Sales |
| BUFFALO WILD WINGS | 1,200+ Restaurants  | 9 Countries  | 77,000+ Team members & Franchise Employees | \$3.2 Billions System Sales |
| SONIC              | 3,500+ Restaurants  | 46 States    | 90,000+ Team members & Franchise Employees | \$5.7 Billions System Sales |