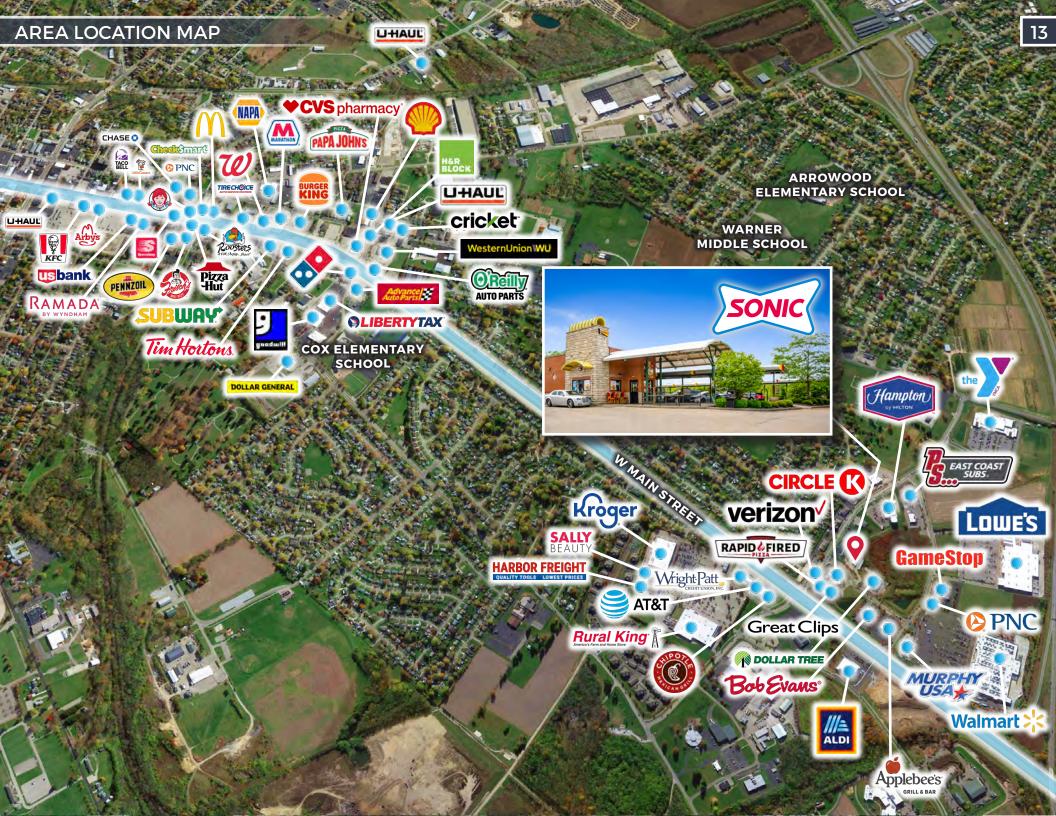

The Property is well located along Harner Drive, less than 500 feet from the signalized intersection of Progress Drive and West Main Street (US Route 35 Business). The Property is shadow anchored by a Walmart Supercenter and Lowe's, with strong visibility, signage, and access along Harner Drive. Additionally, US Route 35 is the primary commercial corridor running through Xenia and is also the main highway connecting Xenia with Dayton, 18-miles to the west.

- LONG TERM TENANT: Sonic has occupied this location since 2008 and has 2+ years of term remaining with three (3), 5-year renewal options.
- ATTRACTIVE RENT INCREASES: The Lease calls for 10% rent increases in the first and second renewal options and a 5% rent increase at the start of the third renewal option providing a steady increase in income and an attractive hedge against inflation.
- ZERO MANAGEMENT RESPONSIBILITIES: The Sonic Drive-In ground lease is absolute triple net and requires zero management responsibilities making it an attractive investment for the passive real estate investor.
- BELOW MARKET RENT: Sonic's current rent is below market rates and offers an investor long-term upside
- VISIBILITY & ACCESS: The Property is shadow anchored by a Walmart Supercenter, Lowe's Home Improvement, and newly constructed Hampton Inn & Suites and is located less than 500 feet from the signalized intersection of Progress Lane and West Main Street (US Route 35 Business). The Property offers excellent visibility, two points of access, and prominent street-front signage.
- TRADE AREA TRAFFIC DRIVERS: Additional and retailers driving traffic to the area include Walmart Supercenter Lowe's Home Improvement, Kroger, Aldi, Harbor Freight, Rural King, Dollar Tree, Family Dollar, Dollar General, Advance Auto Parts, O'Reilly Auto Parts, Applebee's, Bob Evan's, Chipotle, McDonald's, Burger King, Wendy's, Taco Bell, KFC, Arby's, Tim Horton's, Subway, Pizza Hut, and Domino's.
- **STRONG DEMOGRAPHICS:** Over 46,600 people live within a 5-mile radius of the Property with an average household income of \$92,494.
- TRAFFIC COUNTS: More than 23,000 vehicles per day pass near the property at the signalized intersection of West Main Street and Progress Drive.