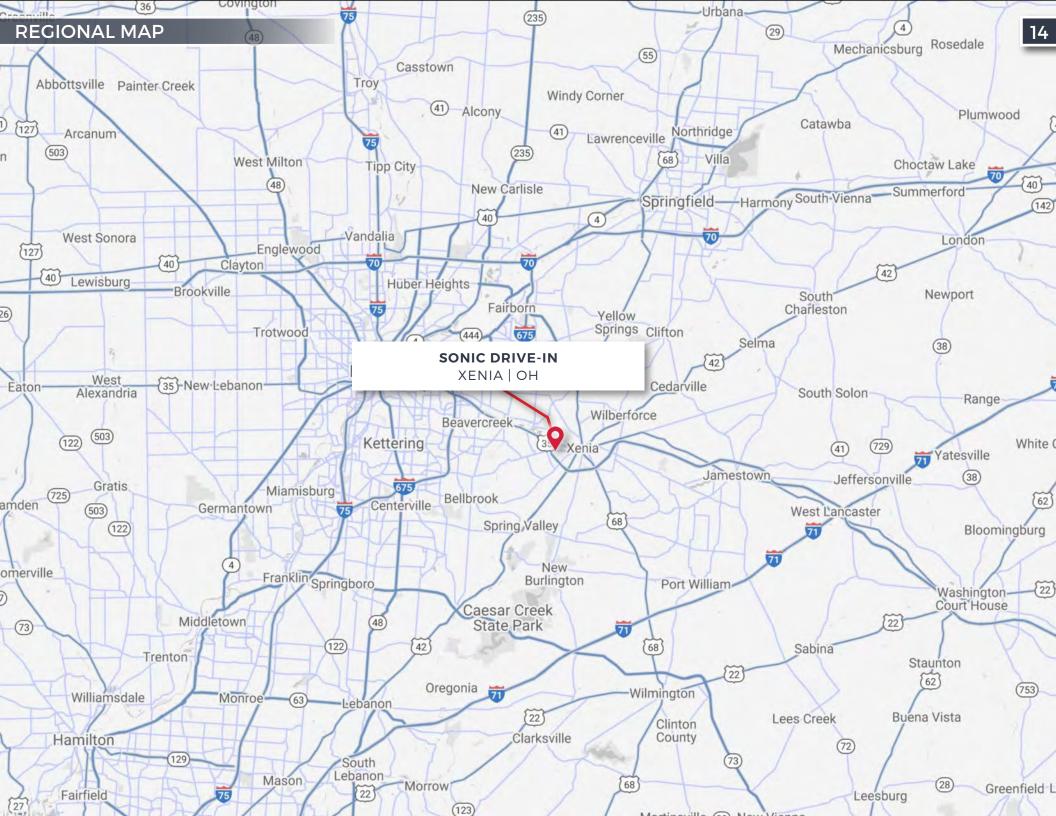

#### **INVESTMENT HIGHLIGHTS**

Horvath & Tremblay is pleased to present the exclusive sale of a Sonic Drive-In ("Sonic") ground lease located at 1956 Harner Drive in Xenia, Ohio (the "Property"). Sonic has been at this location since it was constructed in 2008 and has 2+ years remaining on their 15-year triple net ground lease with three (3), 5-year renewal options. The lease features attractive 10% rent increases at the start of the first and second renewal option and a 5% rent increase at the start of the third renewal option.

The Property is well located along Harner Drive, less than 500 feet from the signalized intersection of Progress Drive and West Main Street (US Route 35 Business). The Property is shadow anchored by a Walmart Supercenter and Lowe's, with strong visibility, signage, and access along Harner Drive. Additionally, US Route 35 is the primary commercial corridor running through Xenia and is also the main highway connecting Xenia with Dayton, 18-miles to the west.

- LONG TERM TENANT: Sonic has occupied this location since 2008 and has 2+ years of term remaining with three (3), 5-year renewal options.
- ATTRACTIVE RENT INCREASES: The Lease calls for 10% rent increases in the first and second renewal options and a 5% rent increase at the start of the third renewal option providing a steady increase in income and an attractive hedge against inflation.
- ZERO MANAGEMENT RESPONSIBILITIES: The Sonic Drive-In ground lease is absolute triple net and requires zero management responsibilities making it an attractive investment for the passive real estate investor.
- BELOW MARKET RENT: Sonic's current rent is below market rates and offers an investor long-term upside
- VISIBILITY & ACCESS: The Property is shadow anchored by a Walmart Supercenter, Lowe's Home Improvement, and newly constructed Hampton Inn & Suites and is located less than 500 feet from the signalized intersection of Progress Lane and West Main Street (US Route 35 Business). The Property offers excellent visibility, two points of access, and prominent street-front signage.
- TRADE AREA TRAFFIC DRIVERS: Additional and retailers driving traffic to the area include Walmart Supercenter Lowe's Home Improvement, Kroger, Aldi, Harbor Freight, Rural King, Dollar Tree, Family Dollar, Dollar General, Advance Auto Parts, O'Reilly Auto Parts, Applebee's, Bob Evan's, Chipotle, McDonald's, Burger King, Wendy's, Taco Bell, KFC, Arby's, Tim Horton's, Subway, Pizza Hut, and Domino's.
- **STRONG DEMOGRAPHICS:** Over 46,600 people live within a 5-mile radius of the Property with an average household income of \$92,494.
- TRAFFIC COUNTS: More than 23,000 vehicles per day pass near the property at the signalized intersection of West Main Street and Progress Drive.