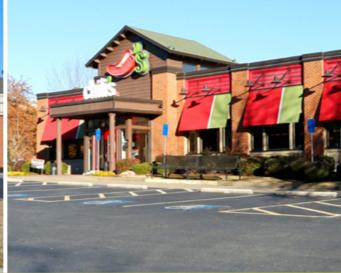

## **Towne Lake Center Outparcels**

Chili's Grill & Bar | Truist Bank | LongHorn Steakhouse

Woodstock, GA

The Properties are outparcels to Towne Lake Center, a Sprouts Farmers Market-anchored neighborhood center that is comprised of more than 20 retailers occupying ±77,781 SF with a vacancy rate of less than 4%. Towne Lake Center has received an estimated 790,000 visits over the past 12 months and has a true trade area of more than 60 square miles that is populated by 100,000 consumers. The Property's zip code (30189) has experienced a 107% recovery in retail foot traffic of 2019 levels.1