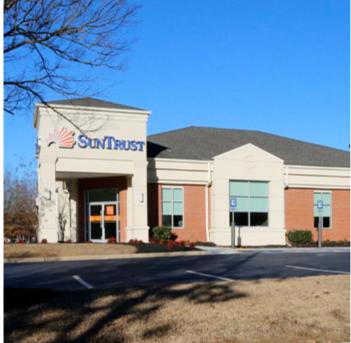

## **Towne Lake Center Outparcels**

Chili's Grill & Bar | Truist Bank | LongHorn Steakhouse

Woodstock, GA

The Properties are outparcels to Towne Lake Center, a Sprouts Farmers Market-anchored neighborhood center that is comprised of more than 20 retailers occupying ±77,781 SF with a vacancy rate of less than 4%. Towne Lake Center has received an estimated 790,000 visits over the past 12 months and has a true trade area of more than 60 square miles that is populated by 100,000 consumers. The Property's zip code (30189) has experienced a 107% recovery in retail foot traffic of 2019 levels.1