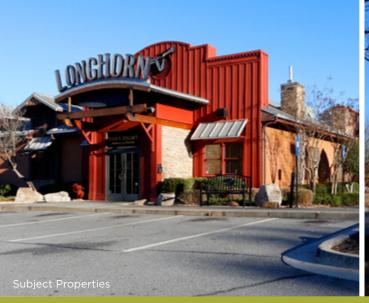

## **Towne Lake Center Outparcels**

Chili's Grill & Bar | Truist Bank | LongHorn Steakhouse

Woodstock, GA

The Properties are outparcels to Towne Lake Center, a Sprouts Farmers Market-anchored neighborhood center that is comprised of more than 20 retailers occupying ±77,781 SF with a vacancy rate of less than 4%. Towne Lake Center has received an estimated 790,000 visits over the past 12 months and has a true trade area of more than 60 square miles that is populated by 100,000 consumers. The Property's zip code (30189) has experienced a 107% recovery in retail foot traffic of 2019 levels.1