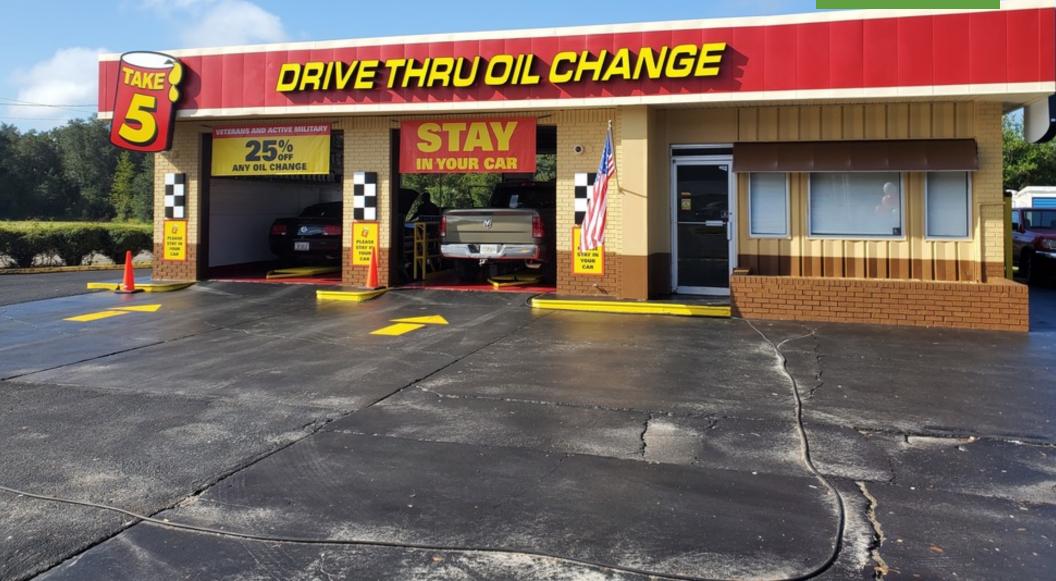

## 1631 S BYRON BUTLER PKWY, PERRY, FL 32348 DRVN IS NOW PUBLICLY TRADED ON NASDAQ

SILVER FISH CRE

### PROPERTY OVERVIEW

\$736,777 Sperry CGA Silverfish CRE is pleased to present the rare opportunity to acquire the leased fee interest in a free-standing, corporate guaranteed, The property has 15 years of remaining lease term with 3 (Four) 5 (Five) year options. A 10% rent increase is added every five years throughout the potential 30-year lease. This provides an investor long term security and stability, and hedges against inflation well into the future. This Super Lube will be rebranded into a Take 5 lube center within 18 months. All development and construction to re-brand the stores is the responsibility of Take 5. One of the most critical decisions for a 1031/NNN investor is stability and the FUTURE of the property. Driven Brands corporately guarantee the lease. Driven Brands ownership includes Take 5, Maaco, Meineke, Carstar USA, and 1-800 Radiator. Absolute NNN Leases.

#### **PROPERTY HIGHLIGHTS**

- Road Frontage on US27
  - Re- Brand to Take 5
  - Corporate NNN Absolute Lease
- Backed by Driven Brands
  - 15 Year Lease Ending in 2034