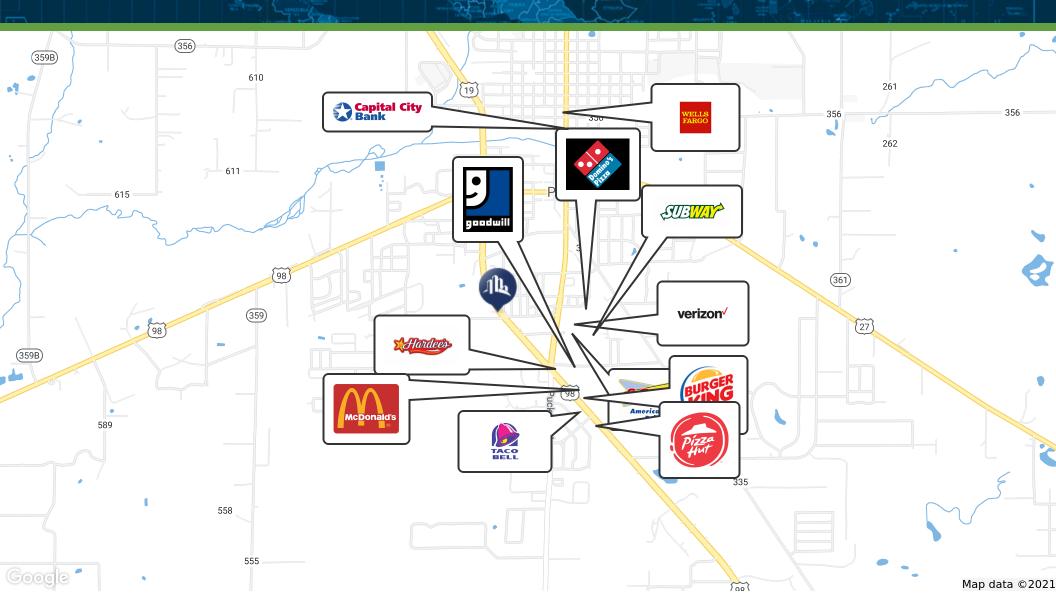

### **RETAILER MAP**

#### ABSOLUTE NNN IN PERRY FLORIDA

#### 1631 S BYRON BUTLER PKWY, PERRY, FL 32348

RETAILER MAP // 9