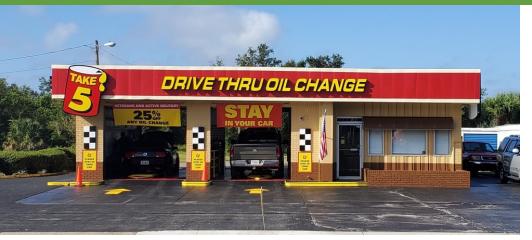

- Silver Fish CRE // 2821 SHARER ROAD , TALLAHASSEE, FLORIDA 32312 // SPERRYCGA.COM

We obtained the information above from sources we believe to be reliable. However, we have not verified its accuracy and make no guarantee, warranty or representation about it. It is submitted subject to the possibility of errors, omissions, change of price, rental or other conditions, prior sale, lease or financing, or withdrawal without notice. We include projections, opinions, assumptions or estimates for example only, and they may not represent current or future performance of the property. You and your tax and legal advisors should conduct your own investigation of the property and transaction.

#### 1631 S BYRON BUTLER PKWY, PERRY, FL 32348

CONFIDENTIALITY & AGREEMENT // 2



### EXECUTIVE SUMMARY





#### **OFFERING SUMMARY**

| Sale Price:    | \$736,777  | Sp<br>st       |
|----------------|------------|----------------|
| Cap Rate:      | 5.25%      | op<br>in<br>re |
| NOI:           | \$38,680   | th<br>of       |
| Available SF:  |            | M<br>Pl        |
| Lot Size:      | 0.38 Acres | •              |
| Building Size: | 1,900 SF   | •              |
| Zoning:        | Commercial | •              |
| Price / SF:    | \$387.78   | •              |

### PROPERTY OVERVIEW

\$736,777 Sperry CGA Silverfish CRE is pleased to present the rare opportunity to acquire the leased fee interest in a free-standing, corporate guaranteed, The property has 15 years of remaining lease term with 3 (Four) 5 (Five) year options. A 10% rent increase is added every five years throughout the