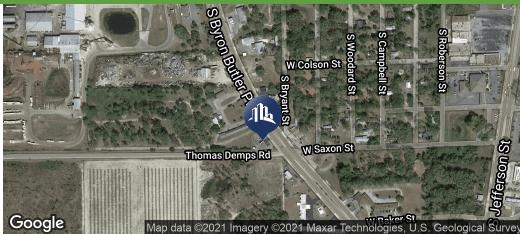

Silver Fish CRE // 2821 SHARER ROAD , TALLAHASSEE, FLORIDA 32312 // SPERRYCGA.COM

We obtained the information above from sources we believe to be reliable. However, we have not verified its accuracy and make no guarantee, warranty or representation about it. It is submitted subject to the possibility of errors, omissions, change of price, rental or other conditions, prior sale, lease or financing, or withdrawal without notice. We include projections, opinions, assumptions or estimates for example only, and they may not represent current or future performance of the property. You and your tax and legal advisors should conduct your own investigation of the property and transaction.

#### 1631 S BYRON BUTLER PKWY, PERRY, FL 32348

CONFIDENTIALITY & AGREEMENT // 2



### EXECUTIVE SUMMARY





#### **OFFERING SUMMARY**

| Sale Price:    | \$736,777  | Sp<br>st       |
|----------------|------------|----------------|
| Cap Rate:      | 5.25%      | op<br>in<br>re |
| NOI:           | \$38,680   | th<br>of       |
| Available SF:  |            | M<br>Pl        |
| Lot Size:      | 0.38 Acres | •              |
| Building Size: | 1,900 SF   | •              |
| Zoning:        | Commercial | •              |
| Price / SF:    | \$387.78   | •              |

### PROPERTY OVERVIEW

\$736,777 Sperry CGA Silverfish CRE is pleased to present the rare opportunity to acquire the leased fee interest in a free-standing, corporate guaranteed, The property has 15 years of remaining lease term with 3 (Four) 5 (Five) year options. A 10% rent increase is added every five years throughout the po