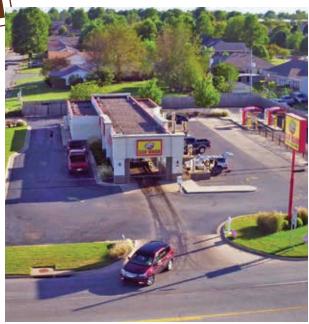

3681 W. Sunset Ave., Springdale, AR 72762

**Qualifies For 100% Bonus Distribution!** 

(Consult With An Accountant)

205+
TOTAL LOCATIONS

2004 YEAR FOUNDED

2,500 TOTAL EMPLOYEES

#### **PROPERTY ADDRESS**

3681 W. Sunset Ave., Springdale, AR 72762

## **PROPERTY DESCRIPTION**