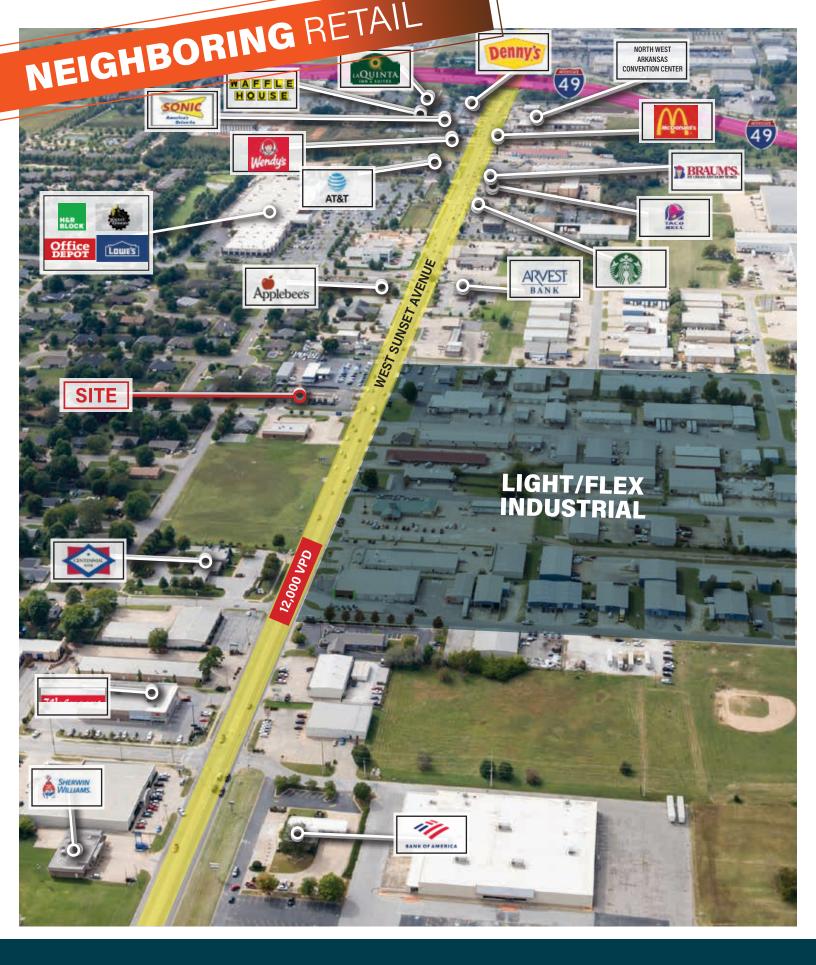

#### **TRAFFIC COUNT**

12,000 Vehicles/Day

### **MARKET HIGHLIGHTS**

- Minutes from Downtown Springdale, Zips Car Wash is close to major thoroughfares such as Interstate 49 (0.8 miles away), Springdale Municipal Airport, and the North West Convention Center
- Springdale, AR is the 4th largest city in Arkansas and has long been an important Industrial City for the Region
- Interstate 49, a major thoroughfare, provides Springdale residents access to great employers such as the University of Arkansas, Deloitte, UST, and IBM that are less than 20 miles away from Springdale, AR