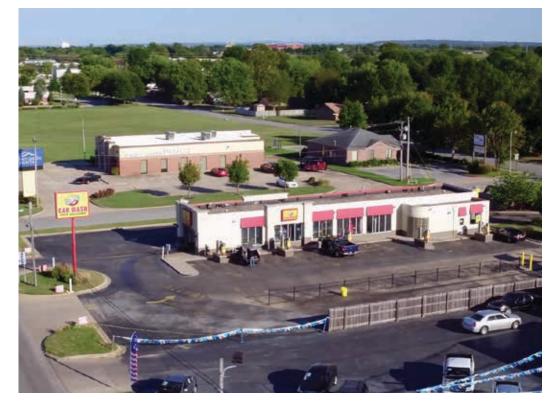

3681 W. Sunset Ave., Springdale, AR 72762

**Qualifies For 100% Bonus Distribution!** 

(Consult With An Accountant)

205+
TOTAL LOCATIONS

2004 YEAR FOUNDED

2,500 TOTAL EMPLOYEES

#### **PROPERTY ADDRESS**

3681 W. Sunset Ave., Springdale, AR 72762