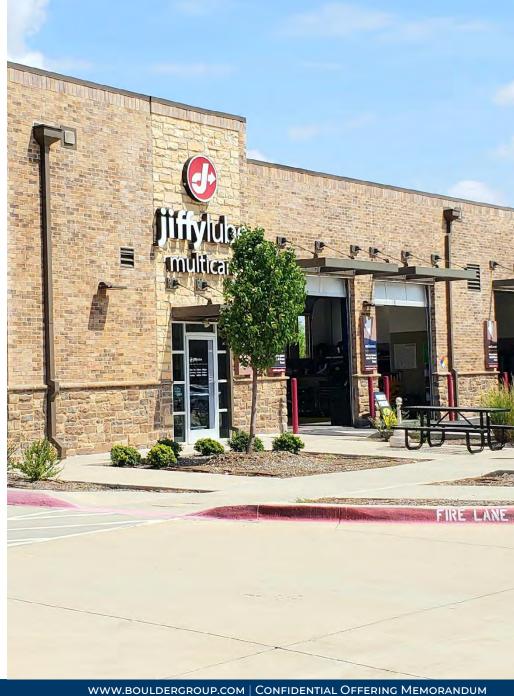

#### **EXECUTIVE SUMMARY**

The Boulder Group is pleased to exclusively market for sale a single tenant ground leased Jiffy Lube property located within the Philadelphia MSA in Cinnaminson, New Jersey. The 15-year ground lease commences in March 2022 and will feature 10% rental escalations every five years. There are five 5-year renewal options attached and the ground lease is triple net which presents zero landlord responsibilities. The property was constructed in 2021 by Jiffy Lube and is corporately guaranteed.

The 4,000 square foot property is located within a trade corridor immediately off of Route 130 (67,400 VPD), which is a primary east-west thoroughfare. Retailers occupying the corridor include: Walmart Supercenter, Sam's Club, Caliber Collision, Starbucks, Verizon, Rite Aid, U-Haul, and many more. Cinnaminson High School is also within proximity to the Jiffy Lube property and has over 800 students enrolled. There are 302,491 people living within five miles of the property earning an average annual household income of \$90,890. The affluent area surrounding the property boasts an average annual income of \$140,000 within one mile. The property is less than twenty minutes from downtown Philadelphia.

### PROPERTY OVERVIEW

| Price:                   | \$1,444,444                    |
|--------------------------|--------------------------------|
| Cap Rate:                | 4.50%                          |
| Net Operating Income:    | \$65,000                       |
| Lease Term:              | 15-year                        |
| Lease Commencement Date: | 3/2/2022                       |
| Lease Expiration Date:   | 3/1/2037                       |
| Rental Escalations:      | 10% every five years           |
| Renewal Options:         | Five 5-year                    |
| Tenant:                  | Jiffy Lube International, Inc. |
| Year Built:              | 2021                           |
| Lease Type:              | NNN – Ground Lease             |
| Building Size:           | 4,000 SF                       |
| Land Size:               | 1.36 AC                        |
|                          |                                |