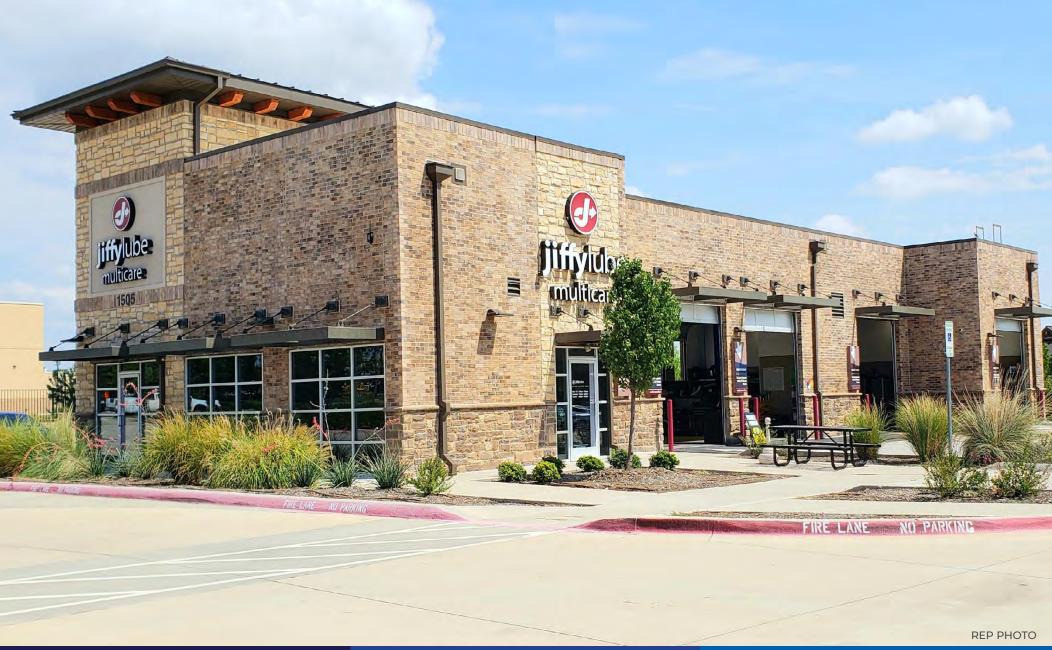

#### **EXECUTIVE SUMMARY**

The Boulder Group is pleased to exclusively market for sale a single tenant ground leased Jiffy Lube property located within the Philadelphia MSA in Cinnaminson, New Jersey. The 15-year ground lease commences in March 2022 and will feature 10% rental escalations every five years. There are five 5-year renewal options attached and the ground lease is triple net which presents zero landlord responsibilities. The property was constructed in 2021 by Jiffy Lube and is corporately guaranteed.

The 4,000 square foot property is located within a trade corridor immediately off of Route 130 (67,400 VPD), which is a primary east-west thoroughfare. Retailers occupying the corridor include: Walmart Supercenter, Sam's Club, Caliber Collision, Starbucks, Verizon, Rite Aid, U-Haul, and many more. Cinnaminson High School is also within proximity to the Jiffy Lube property and has over 800 students enrolled. There are 302,491 people living within five miles of the property earning an average annual household income of \$90,890. The affluent area surrounding the property boasts an average annual income of \$140,000 within one mile. The property is less than twenty minutes from downtown Philadelphia.

### PROPERTY OVERVIEW

| Price:                   | \$1,444,444                    |
|--------------------------|--------------------------------|
| Cap Rate:                | 4.50%                          |
| Net Operating Income:    | \$65,000                       |
| Lease Term:              | 15-year                        |
| Lease Commencement Date: | 3/2/2022                       |
| Lease Expiration Date:   | 3/1/2037                       |
| Rental Escalations:      | 10% every five years           |
| Renewal Options:         | Five 5-year                    |
| Tenant:                  | Jiffy Lube International, Inc. |
| Year Built:              | 2021                           |
| Lease Type:              | NNN – Ground Lease             |
| Building Size:           | 4,000 SF                       |
| Land Size:               | 1.36 AC                        |
|                          |                                |