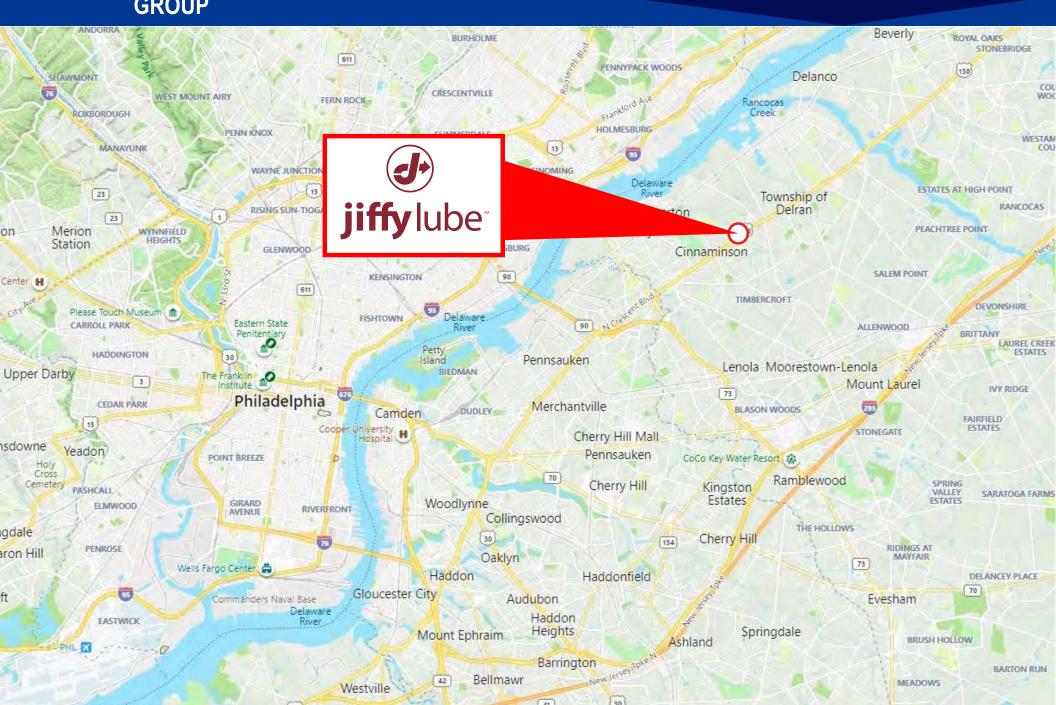

The 4,000 square foot property is located within a trade corridor immediately off of Route 130 (67,400 VPD), which is a primary east-west thoroughfare. Retailers occupying the corridor include: Walmart Supercenter, Sam's Club, Caliber Collision, Starbucks, Verizon, Rite Aid, U-Haul, and many more. Cinnaminson High School is also within proximity to the Jiffy Lube property and has over 800 students enrolled. There are 302,491 people living within five miles of the property earning an average annual household income of \$90,890. The affluent area surrounding the property boasts an average annual income of \$140,000 within one mile. The property is less than twenty minutes from downtown Philadelphia.

### MSA of Philadelphia, New Jersey

The Delaware Valley is the valley through which the Delaware River flows. By extension, this toponym is commonly used to refer to Greater Philadelphia or the Philadelphia metropolitan area. The Delaware Valley is coterminous with a metropolitan statistical area (MSA) and broader combined statistical area (CSA), and is composed of counties located in Southeastern Pennsylvania, South Jersey, Delaware, and the Eastern Shore of Maryland. As of the 2010 Census, the MSA has a population of over 6 million, while the CSA has a population of over 7.1 million.