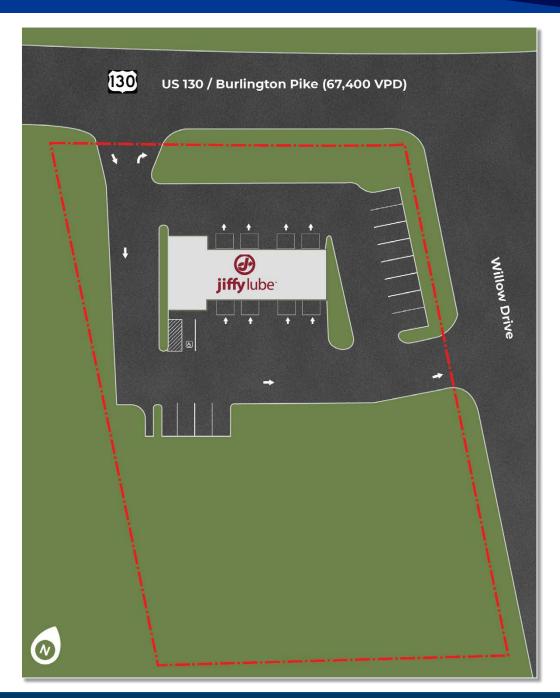

### PROPERTY OVERVIEW

| Price:                   | \$1,444,444                    |
|--------------------------|--------------------------------|
| Cap Rate:                | 4.50%                          |
| Net Operating Income:    | \$65,000                       |
| Lease Term:              | 15-year                        |
| Lease Commencement Date: | 3/2/2022                       |
| Lease Expiration Date:   | 3/1/2037                       |
| Rental Escalations:      | 10% every five years           |
| Renewal Options:         | Five 5-year                    |
| Tenant:                  | Jiffy Lube International, Inc. |
| Year Built:              | 2021                           |
| Lease Type:              | NNN – Ground Lease             |
| Building Size:           | 4,000 SF                       |
| Land Size:               | 1.36 AC                        |
|                          |                                |