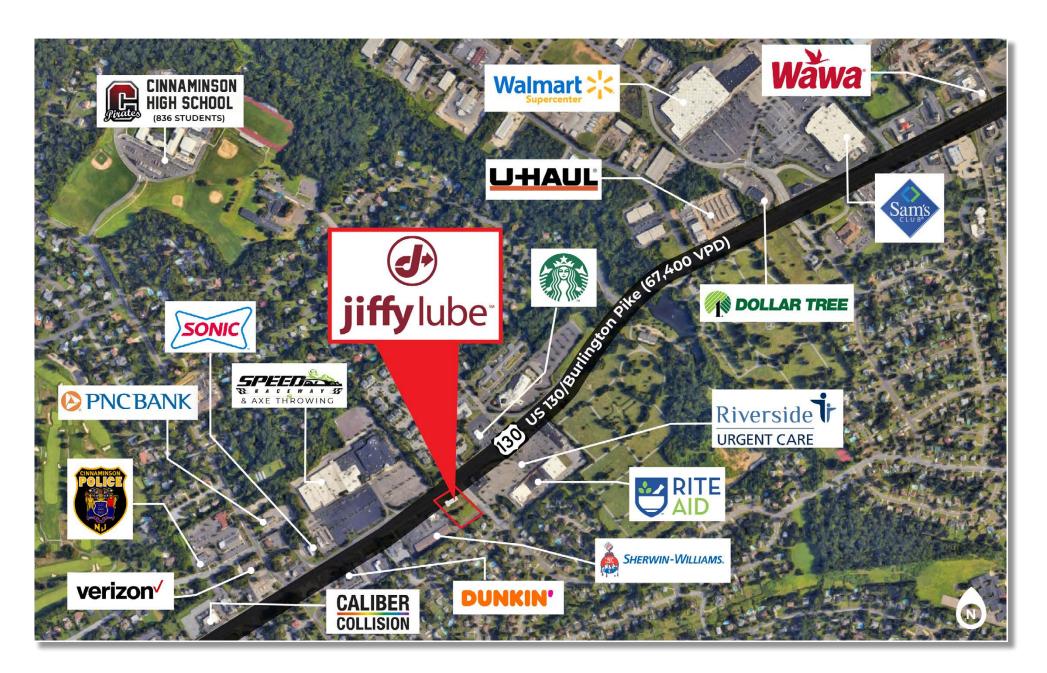

The 4,000 square foot property is located within a trade corridor immediately off of Route 130 (67,400 VPD), which is a primary east-west thoroughfare. Retailers occupying the corridor include: Walmart Supercenter, Sam's Club, Caliber Collision, Starbucks, Verizon, Rite Aid, U-Haul, and many more. Cinnaminson High School is also within proximity to the Jiffy Lube property and has over 800 students enrolled. There are 302,491 people living within five miles of the property earning an average annual household income of \$90,890. The affluent area surrounding the property boasts an average annual income of \$140,000 within one mile. The property is less than twenty minutes from downtown Philadelphia.

#### **INVESTMENT HIGHLIGHTS**

- Located within the Philadelphia MSA Ranked # 7 in the United States for population size
- Corporate guaranteed lease
- Jiffy Lube is a subsidiary of Royal Dutch Shell, an investment grade rated company (S&P: A+)
- Brand new construction in 2021
- 15-year lease term commencing in March 2022
- Triple net low rent ground lease
- 10% rental escalations every five years
- Positioned along Route 130 (67,400 VPD)
- Retailers occupying the corridor include: Walmart Supercenter, Sam's Club, Caliber Collision, Starbucks, Verizon, Rite Aid, U-Haul, and many more
- Affluent area boasting an income of \$140,000 within a one-mile radius
- 302,491 people living within five miles of the property earning an average annual household income of \$90,890
- Less than twenty minutes from downtown Philadelphia