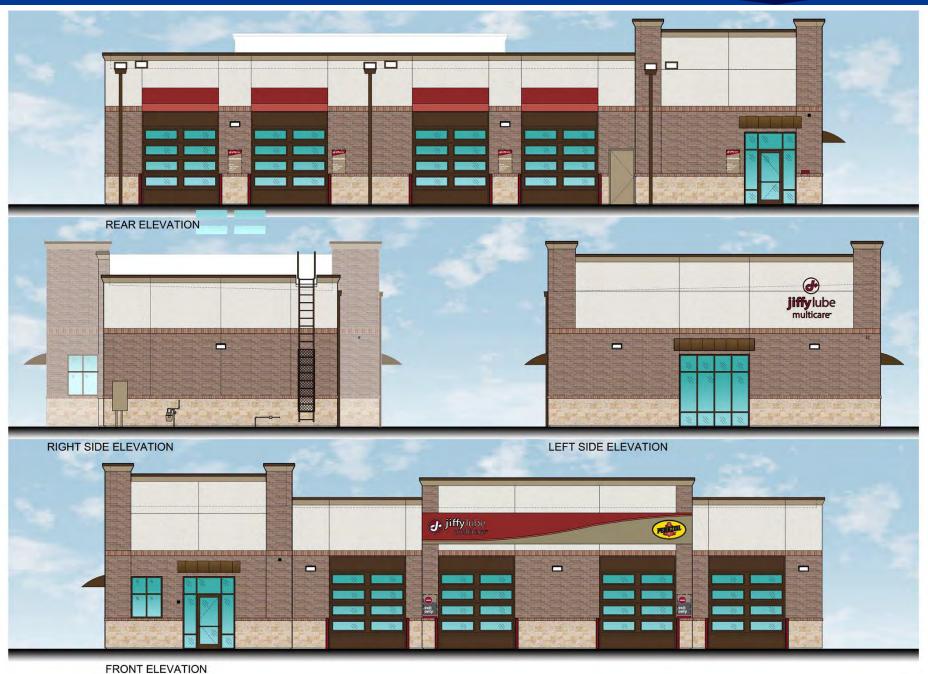

### PROPERTY OVERVIEW

| Price:                   | \$1,444,444                    |
|--------------------------|--------------------------------|
| Cap Rate:                | 4.50%                          |
| Net Operating Income:    | \$65,000                       |
| Lease Term:              | 15-year                        |
| Lease Commencement Date: | 3/2/2022                       |
| Lease Expiration Date:   | 3/1/2037                       |
| Rental Escalations:      | 10% every five years           |
| Renewal Options:         | Five 5-year                    |
| Tenant:                  | Jiffy Lube International, Inc. |
| Year Built:              | 2021                           |
| Lease Type:              | NNN – Ground Lease             |
| Building Size:           | 4,000 SF                       |
| Land Size:               | 1.36 AC                        |
|                          |                                |