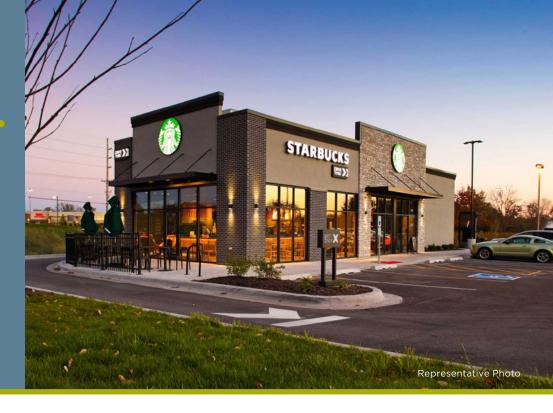

## **Starbucks**

Loves Park (Rockford), IL

\$ Offering Price: \$2,500,000

% Cap Rate: **5.00%** 

Click Here for Website & Full Offering Memorandum

## **Investment Summary**

**Stan Johnson Company,** on behalf of Ownership, is pleased to offer the opportunity to acquire the fee simple ownership interest in the Starbucks property located at 7290 E Riverside Blvd in Loves Park (Rockford), Illinois.

The Property is subject to a newly executed 10-year lease by Starbucks Corporation, the multinational coffee company with an investment grade credit rating of BBB+/Stable by S&P Global Ratings.