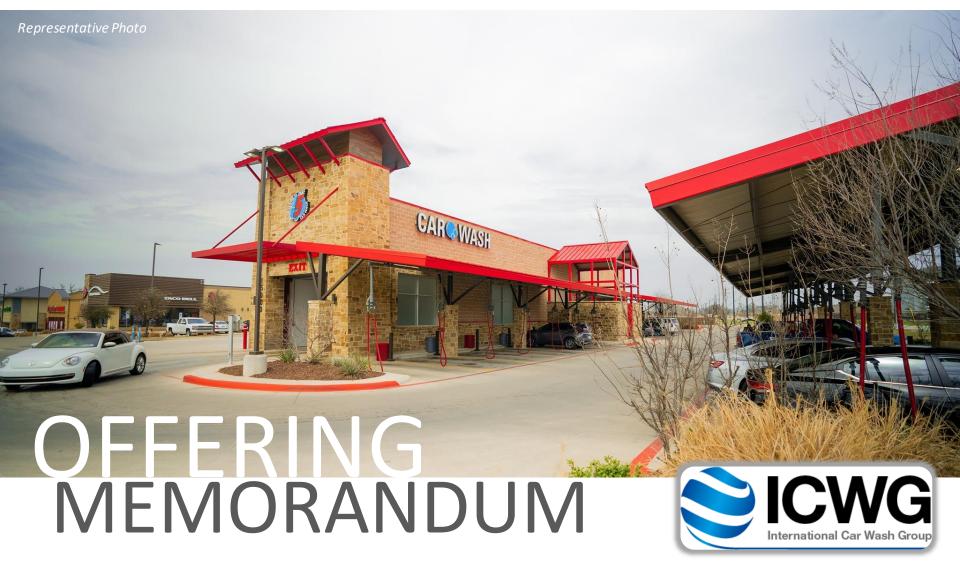

### INTERNATIONAL CAR WASH GROUP SALE-LEASEBACK

- 20-Year Sale-Leaseback
- Corporate Guarantee
- #1 Car Wash Operator Globally
- Absolute Triple-Net (NNN) Lease
- More Than 900 Locations
- Accelerated Depreciation

#### **About the Investment**

- ✓ 20-Year Triple-Net (NNN) Sale-Leaseback: At Closing the Tenant Will Execute a Brand New 20-Year Absolute Triple-Net Lease. The Lease Will Have No Landlord Responsibilities.
- ✓ Corporate Guarantee: The Lease is Subject to a Corporate Guarantee by International Car Wash Group Ltd. (UK) "ICWG" and the More Than 900 Locations Across Europe, Australia and the U.S.
- ✓ Accelerated Depreciation: This Property Qualifies for 15 Year Accelerated Depreciation

#### INVESTMENT SUMMARY

Marcus & Millichap is pleased to present the exclusive listing in Louisville, KY. The tenant will enter into a brand new, 20-year triple-net (NNN) lease upon close of escrow with absolutely no landlord responsibilities. The base annual rent will be \$162,000 and will be subject to 1.50% annual rental escalations throughout the base term as well as the four, five-year tenant renewal option periods. The lease will have a corporate guarantee. International Car Wash Group operates more than 900 locations throughout the United States and Internationally.