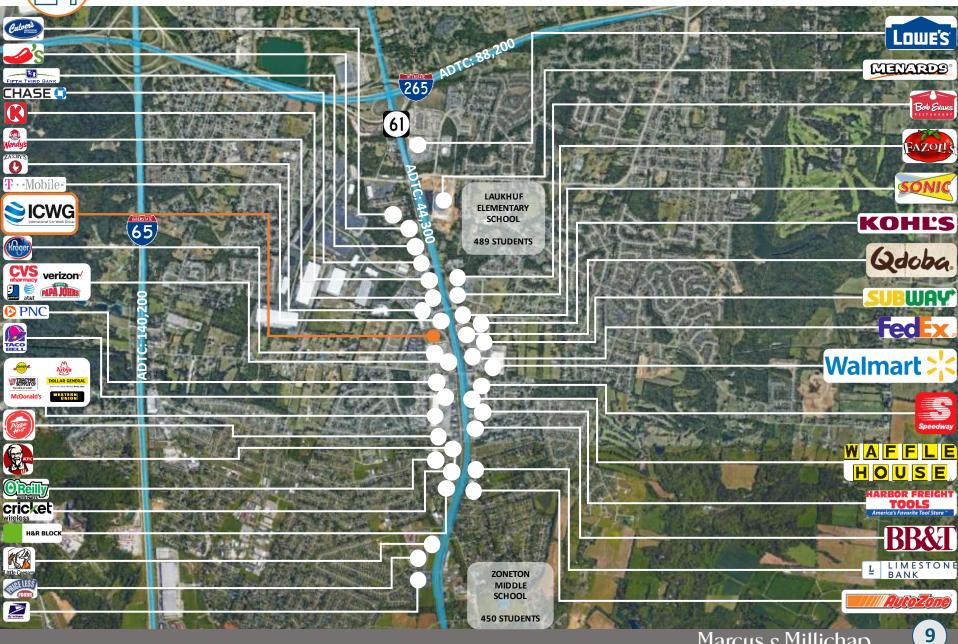

#### **About the Location**

- ✓ Built in 2021 | Brand New Construction
- ✓ Average Daily Traffic Counts Over 44,000 In Front Of The Subject Property
- ✓ Dense Retail Corridor | Walmart, Kroger, Walgreens, Home Depot, CVS, Sonic Drive-In, Denny's, McDonald's, Starbucks, Burger King, Taco Bell, Jack in the Box, Twin Peaks, Chipotle and more
- ✓ Positive Real Estate Fundamentals | Located 15 Minutes South of Downtown Louisville