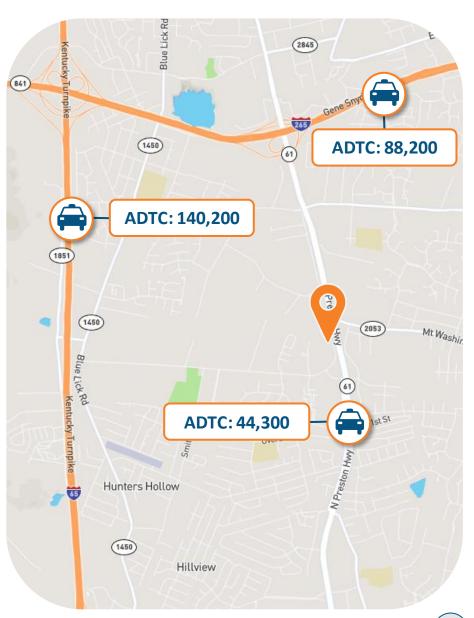

#### **About the Location**

- ✓ Built in 2021 | Brand New Construction
- ✓ Average Daily Traffic Counts Over 44,000 In Front Of The Subject Property
- ✓ Dense Retail Corridor | Walmart, Kroger, Walgreens, Home Depot, CVS, Sonic Drive-In, Denny's, McDonald's, Starbucks, Burger King, Taco Bell, Jack in the Box, Twin Peaks, Chipotle and more
- ✓ Positive Real Estate Fundamentals | Located 15 Minutes South of Downtown Louisville