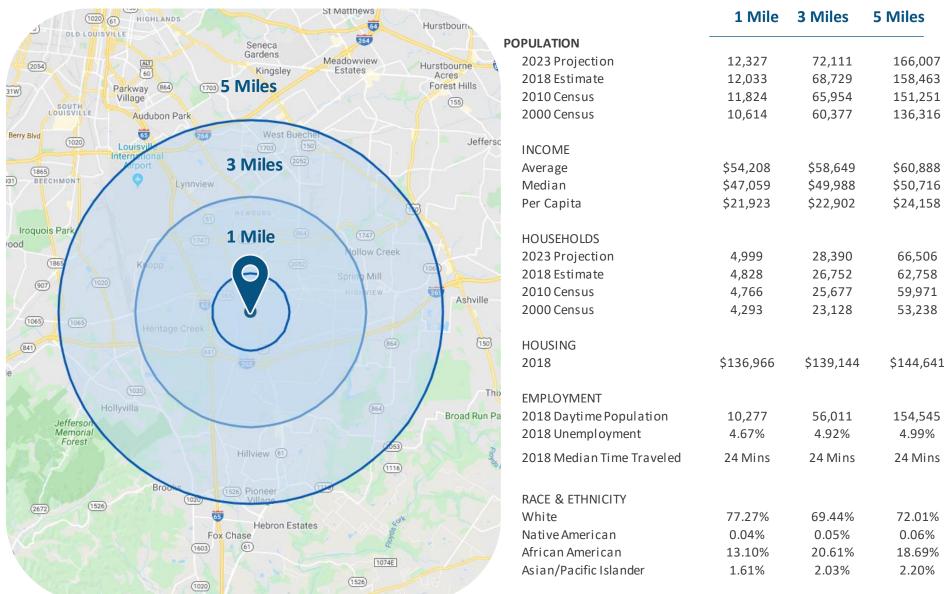

land port in the United States. Louisville is home to 11 colleges and universities, the largest is the University of Louisville with a student population exceeding 22,600 students. The city rallies behind the Louisville Cardinals college basketball team as they compete in the Atlantic Coast Conference (ACC) and have won three national championships. Horse racing is also a major attraction as Churchill Downs is home to the Kentucky Derby, the largest sporting event in the state of Kentucky. Louisville Metro has 122 city parks covering more than 13,000 acres and are home to some of the most visited parks in the nation. Louisville International Airport is located less than 10-miles from the subject property and has flights to major cities around the world.

















## Demographics







## Market Overview



Louisville is a city that combines heritage with innovation, authenticity with originality, and quirkiness with friendliness, in a way that's completely unique to the region. The city is an entirely different type of Southern. From boundary pushing twists on Southern cuisine that has made the city one of the "10 Best New Food Cities" in America to the one and only Urban Bourbon Experience, featuring the world's only, city-wide trail filled with award-winning micro-distilleries, exhibits and craft cocktail destinations. Then discover one-of-a-kind attractions like the legendary Churchill Downs, Louisville Slugger Museum & Factory, and the Muhammed Ali Center. Louisville today is home to dozens of companies and organizations across several industrial classifications