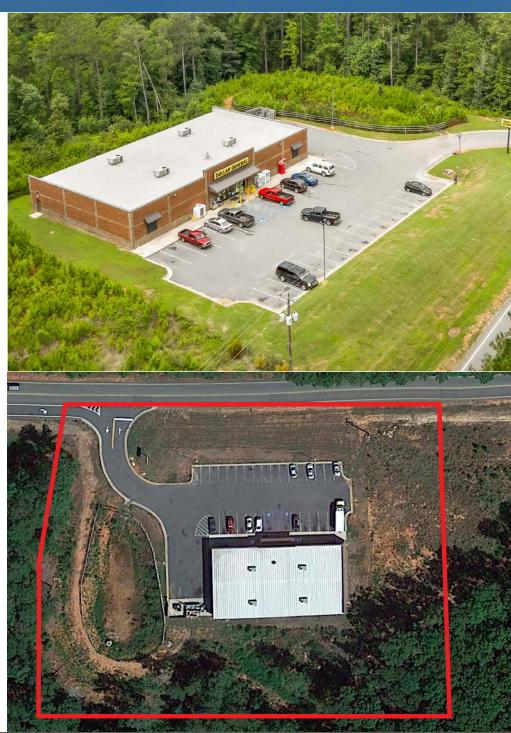

|                                              |

# **Rent Schedule**

| TERM         | YEARS         | DATES                 | MONTHLY RENT | ANNUAL RENT |  |
|--------------|---------------|-----------------------|--------------|-------------|--|
| Initial Term | Years 1 - 15  | 9/28/2016 - 9/30/2031 | \$9,829      | \$117,948   |  |
| Option 1     | Years 16 - 20 | 10/1/2031 - 9/30/2035 | \$10,812     | \$129,744   |  |
| Option 2     | Years 21 - 25 | 10/1/2036 - 9/30/2040 | \$11,893     | \$142,716   |  |
| Option 3     | Years 26 - 30 | 10/1/2041 - 9/30/2045 | \$13,082     | \$156,984   |  |
| Option 4     | Years 31 - 35 | 10/1/2046 - 9/30/2050 | \$14,390     | \$172,680   |  |
| Option 5     | Years 36 - 40 | 10/1/2051 - 9/30/2056 | \$15,829     | \$189,948   |  |





# **Building Photos**







# **Building Photos**



## **Location Aerial**

| WHITESBURG                              | Anneewakee<br>Chattahoochee<br>Hills South Fult<br>Palmetto<br>Fairburn ATLAN | SFIELD-JACKSON     | SMYRNA<br>285<br>Sandy Spr<br>Brookhaven | odd<br>Ings<br>285<br>Norcross | ARETTA<br>Big Creek<br>NS CREEK<br>Duluth   |  |
|-----------------------------------------|-------------------------------------------------------------------------------|--------------------|------------------------------------------|--------------------------------|---------------------------------------------|--|
| ••• <b>PEACHTREE CITY</b><br>WHITEWATER | Tyrone<br>River<br>FAYETTEVILLE<br>JONESBOI                                   | Morrow             | 20