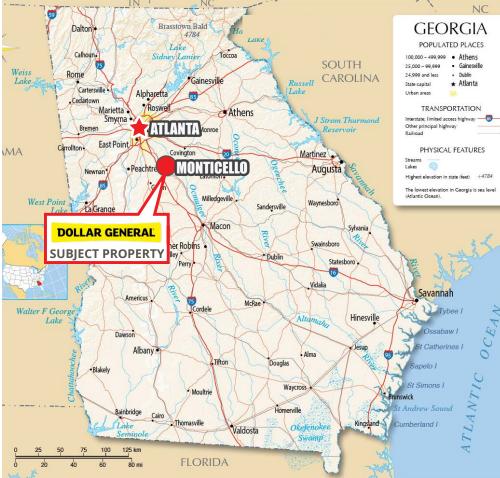

## **Location Aerial**

| WHITESBURG                              | Anneewakee<br>Chattahoochee<br>Hills South Fult<br>Palmetto<br>Fairburn ATLAN | SFIELD-JACKSON     | SMYRNA<br>285<br>Sandy Spr<br>Brookhaven | odd<br>Ings<br>285<br>Norcross | ARETTA<br>Big Creek<br>NS CREEK<br>Duluth   |  |
|-----------------------------------------|-------------------------------------------------------------------------------|--------------------|------------------------------------------|--------------------------------|---------------------------------------------|--|
| ••• <b>PEACHTREE CITY</b><br>WHITEWATER | Tyrone<br>River<br>FAYETTEVILLE<br>JONESBOI                                   | Morrow             | 20                                       | Stone,<br>Mountain             | LAWRENCEVILLE<br>Snellville<br>Grayson      |  |
|                                         | Bonanza<br>Lovejoy<br>HAMPTON                                                 | Flippen Whitehouse |                                          | NYERS                          | LOGANVILLE                                  |  |
| Experiment                              | HERON BAY<br>LOCUST GROVE                                                     | ONOUGH<br>oia      | West Forest ABIDE AWHILE                 |                                | shley Grr WALNUT GROVE<br>Jersey<br>t Grove |  |
|                                         | JENKINSBURG                                                                   |                    | NERAL                                    | Woodfield<br>Nev<br>Jamestown  | ALCOVY<br>nton Ridge                        |  |
| 75                                      | JACKSON                                                                       | SUBJECT PRO        |                                          | ALON<br>MANSFIE                | LD                                          |  |
| J. C.                                   | FLOVILLA                                                                      | MONT               | ICELLO PROSPECT                          |                                |                                             |  |

### **Location Overview and Demographics**

Monticello, located in central Georgia, is part of Jasper County and is the county seat of Jasper County. The city of Monticello is approximately 35 miles north of Macon and 50 miles southeast of Atlanta, Georgia. Atlanta is the largest MSA in the state of Georgia and the ninth largest in the United States with over 6.5 million residents.