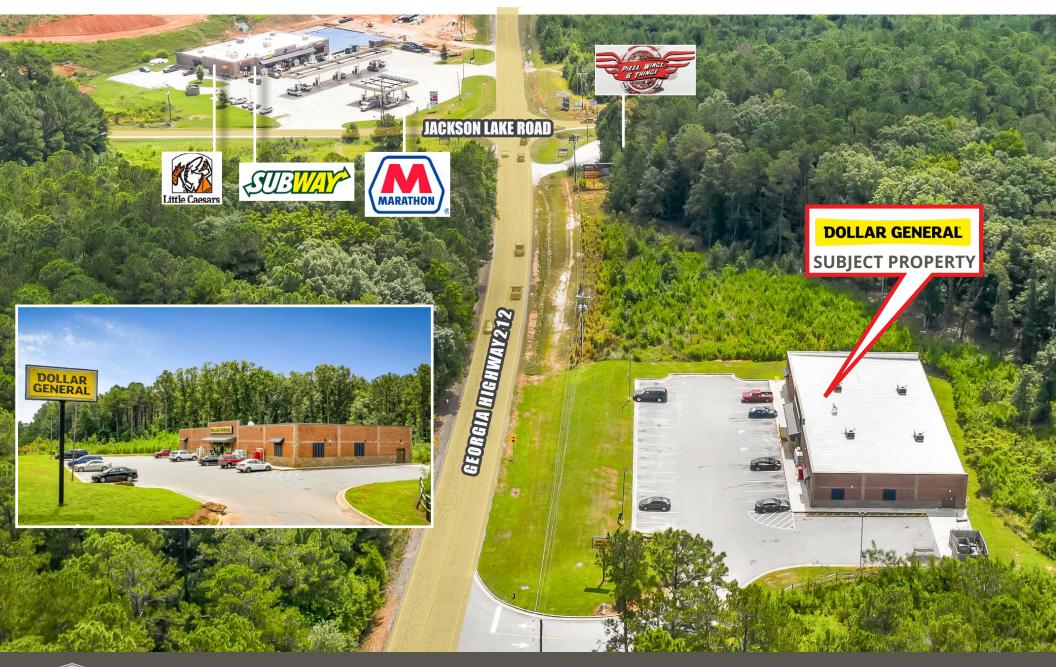

# **Building Photos**

#### **ONLY DOLLAR GENERAL IN A 3 MI RADIUS**

The subject property is the only Dollar General store within a 3-mile radius. The next closest Dollar General is 3.49 miles northwest.

#### LOCATED NEAR THE MONTICELLO CROSSROADS SCENIC BYWAY

Dollar General is located along State Highway 212 which runs parallel to State Highway 11, the west branch of the 29-mile Monticello Crossroads Scenic Byway. Highway 212 runs though Alcovy Shores over Jackson Lake in Jasper County and leads into Downtown Atlanta northwest from Monticello.