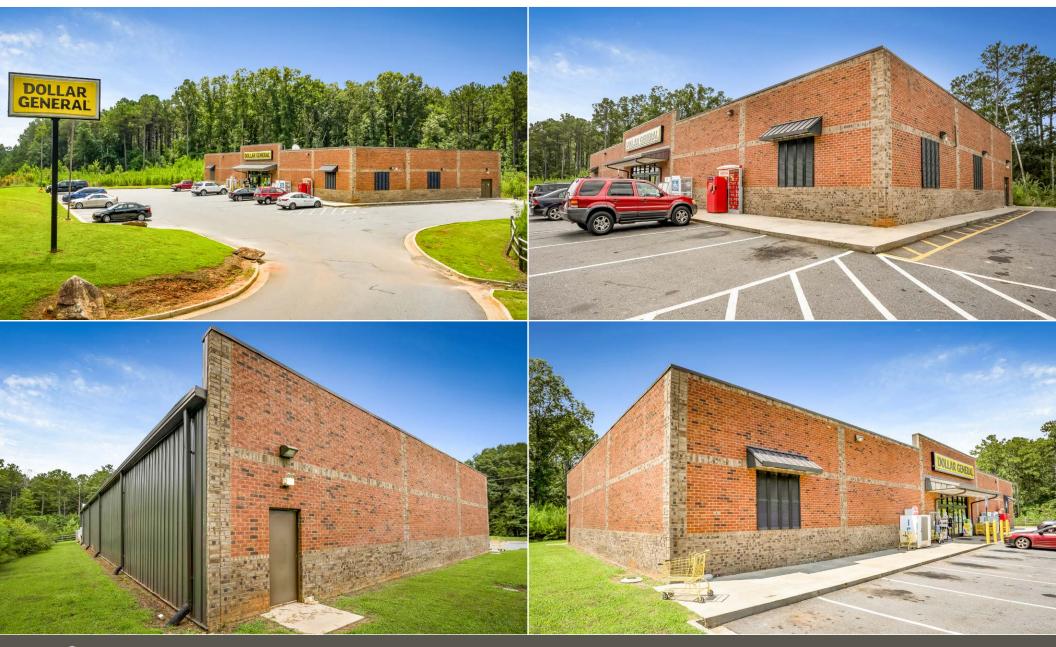

|

# **Rent Schedule**

| TERM         | YEARS         | DATES                 | MONTHLY RENT | ANNUAL RENT |  |
|--------------|---------------|-----------------------|--------------|-------------|--|
| Initial Term | Years 1 - 15  | 9/28/2016 - 9/30/2031 | \$9,829      | \$117,948   |  |
| Option 1     | Years 16 - 20 | 10/1/2031 - 9/30/2035 | \$10,812     | \$129,744   |  |
| Option 2     | Years 21 - 25 | 10/1/2036 - 9/30/2040 | \$11,893     | \$142,716   |  |
| Option 3     | Years 26 - 30 | 10/1/2041 - 9/30/2045 | \$13,082     | \$156,984   |  |
| Option 4     | Years 31 - 35 | 10/1/2046 - 9/30/2050 | \$14,390     | \$172,680   |  |
| Option 5     | Years 36 - 40 | 10/1/2051 - 9/30/2056 | \$15,829     | \$189,948   |  |





# **Building Photos**







# **Building Photos**



## **Location Aerial**

| WHITESBURG                              | Anneewakee<br>Chattahoochee<br>Hills South Fult<br>Palmetto<br>Fairburn ATLAN | SFIELD-JACKSON     | SMYRNA<br>285<br>Sandy Spr<br>Brookhaven | odd<br>Ings<br>285<br>Norcross | ARETTA<br>Big Creek<br>NS CREEK<br>Duluth   |  |
|-----------------------------------------|-------------------------------------------------------------------------------|--------------------|------------------------------------------|--------------------------------|---------------------------------------------|--|
| ••• <b>PEACHTREE CITY</b><br>WHITEWATER | Tyrone<br>River<br>FAYETTEVILLE<br>JONESBOI                                   | Morrow             | 20                                       | Stone,<br>Mountai