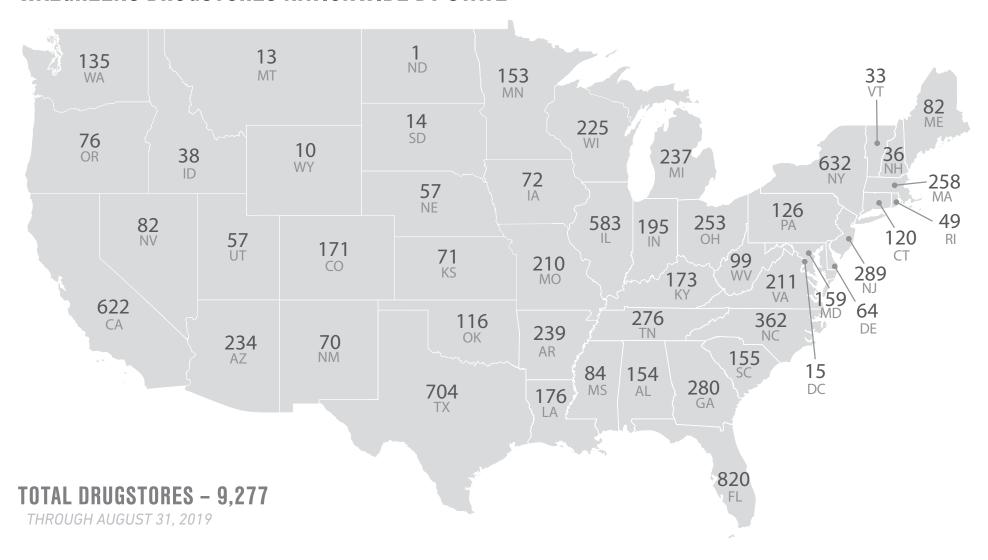

## **WALGREENS DRUGSTORES NATIONWIDE BY STATE**

Includes all 50 states, the District of Columbia, Puerto Rico and U.S. Virgin Islands
Note: Approximately 400 Walgreens stores offer Healthcare Clinic or other provider retail clinic services.