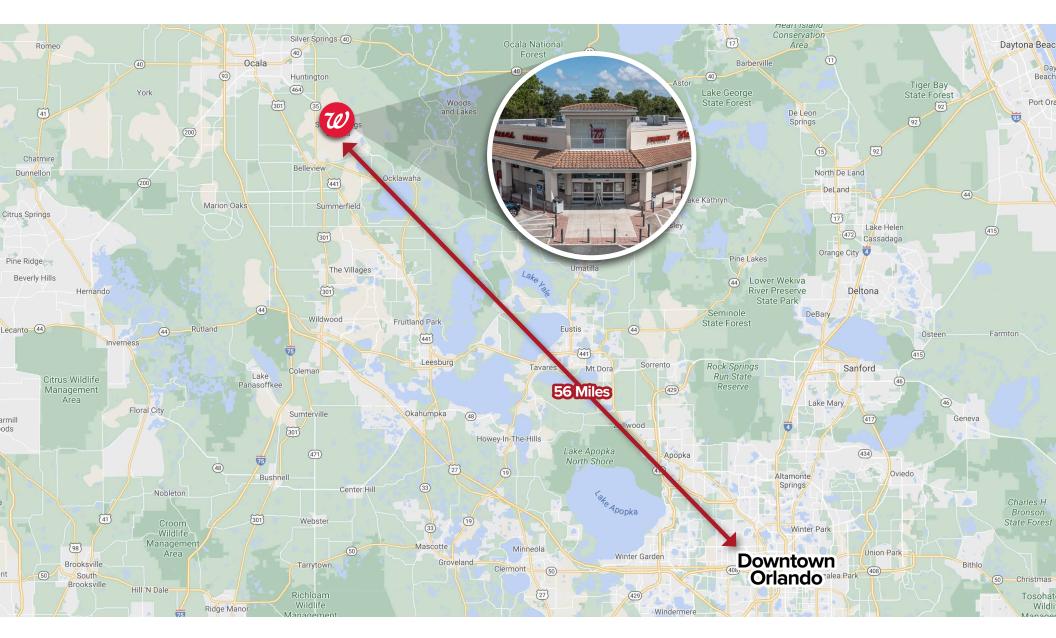

\$426,999

12.3
YRS. GUARANTEED

This is a rare opportunity for an investor to own a long term, net leased Walgreens in the tax-free state of Florida. Strategically positioned at the heart of the trade area, this Walgreens is anchored by both a Walmart Supercenter and Publix. CVS is right across the street, making this a critical location for Walgreens. Rounding out the immediate trade area are McDonald's, AutoZone, Taco Bell, Dollar Tree, Wendy's and Advance Auto. With over 12 years remaining on the firm term of the Lease and the full backing of Walgreens corporate credit, this investment is a perfect 1031 exchange and won't last long.

## **REGIONAL OVERVIEW**