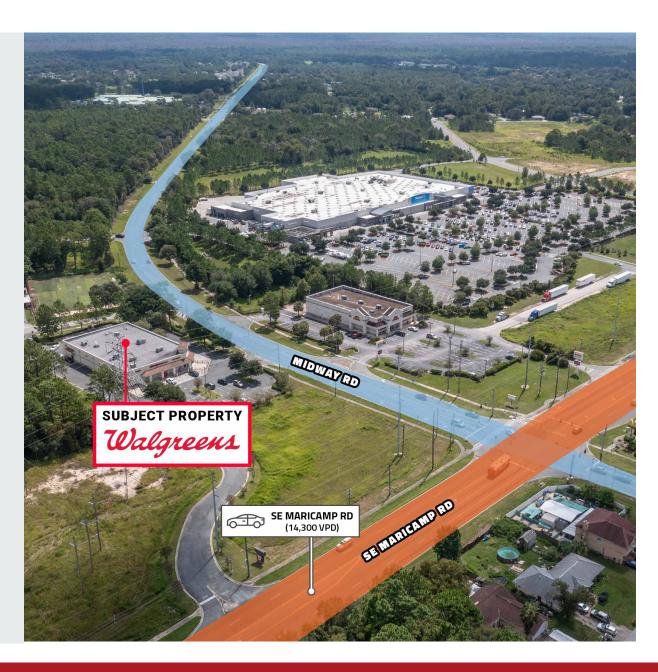

\$426,999

12.3
YRS. GUARANTEED

This is a rare opportunity for an investor to own a long term, net leased Walgreens in the tax-free state of Florida. Strategically positioned at the heart of the trade area, this Walgreens is anchored by both a Walmart Supercenter and Publix. CVS is right across the street, making this a critical location for Walgreens. Rounding out the immediate trade area are McDonald's, AutoZone, Taco Bell, Dollar Tree, Wendy's and Advance Auto. With over 12 years remaining on the firm term of the Lease and the full backing of Walgreens corporate credit, this investment is a perfect 1031 exchange and won't last long.