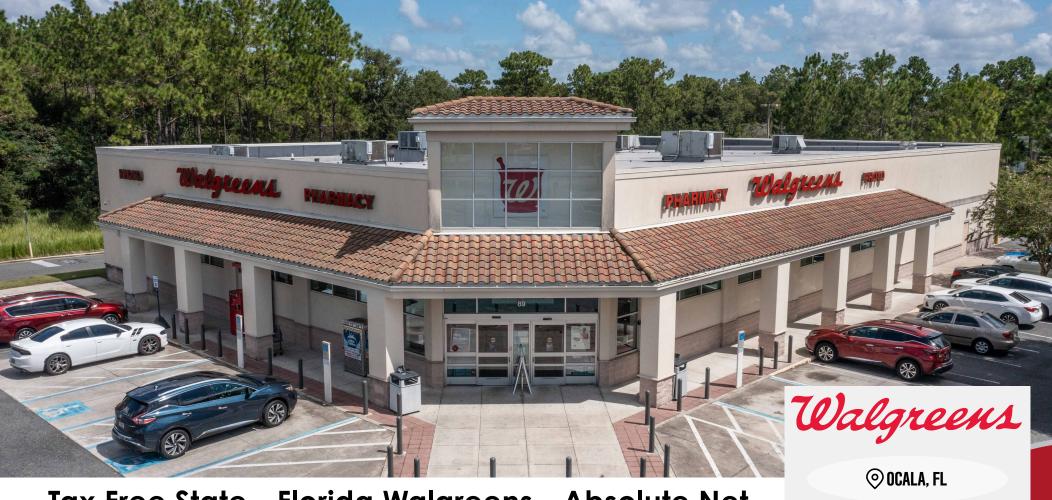

# Tax Free State - Florida Walgreens - Absolute Net

- Absolute Net Lease Zero Landlord Responsibilities
- Rare Long Term Florida Walgreens
- Tax Free State

- Strategic Location, Next to Walmart Supercenter and CVS
- Full Walgreens Corporate Guaranty

## **PROPERTY OVERVIEW**

Address: 89 Midway Rd

**Year Built:** 2008

**Building Size:** 14,550 Sq Ft

Lot Size: 2.94 Acres

**Tenant:** Walgreens

Lease Type: NNN

**Landlord Responsibilities:** None