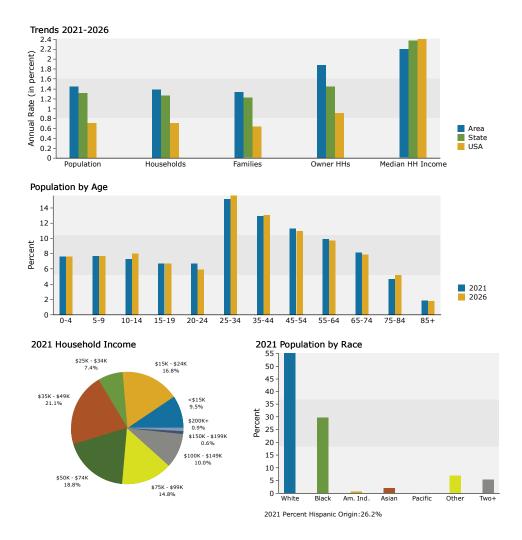

# 1-Mile DEMOGRAPHICS

| Summary                                     | Cei    | nsus 2010 |          | 2021    |          | 202     |
|---------------------------------------------|--------|-----------|----------|---------|----------|---------|
| Population                                  |        | 4,721     |          | 5,659   |          | 6,08    |
| Households                                  |        | 1,607     |          | 1,880   |          | 2,01    |
| Families                                    |        | 1,216     |          | 1,413   |          | 1,51    |
| Average Household Size                      |        | 2.94      |          | 3.01    |          | 3.0     |
| Owner Occupied Housing Units                |        | 1,103     |          | 1,174   |          | 1,28    |
| Renter Occupied Housing Units               |        | 504       |          | 705     |          | 72      |
| Median Age                                  |        | 32.7      |          | 34.1    |          | 34.     |
| Trends: 2021-2026 Annual Rate               |        | Area      |          | State   |          | Nationa |
| Population                                  |        | 1.45%     |          | 1.31%   |          | 0.719   |
| Households                                  |        | 1.39%     |          | 1.27%   |          | 0.719   |
| Families                                    |        | 1.34%     |          | 1.22%   |          | 0.649   |
| Owner HHs                                   |        | 1.89%     |          | 1.45%   |          | 0.919   |
| Median Household Income                     |        | 2.20%     |          | 2.38%   |          | 2.419   |
|                                             |        |           |          | 2021    |          | 202     |
| Households by Income                        |        |           | Number   | Percent | Number   | Percer  |
| <\$15,000                                   |        |           | 179      | 9.5%    | 169      | 8.49    |
| \$15,000 - \$24,999                         |        |           | 315      | 16.8%   | 288      | 14.39   |
| \$25,000 - \$34,999                         |        |           | 139      | 7.4%    | 129      | 6.49    |
| \$35,000 - \$49,999                         |        |           | 397      | 21.1%   | 403      | 20.09   |
| \$50,000 - \$74,999                         |        |           | 354      | 18.8%   | 399      | 19.89   |
| \$75,000 - \$99,999                         |        |           | 278      | 14.8%   | 341      | 16.99   |
| \$100,000 - \$149,999                       |        |           | 188      | 10.0%   | 244      | 12.19   |
| \$150,000 - \$199,999                       |        |           | 12       | 0.6%    | 18       | 0.99    |
| \$200,000+                                  |        |           | 17       | 0.9%    | 23       | 1.19    |
| Median Household Income                     |        |           | \$45,506 |         | \$50,734 |         |
| Average Household Income                    |        |           | \$55,706 |         | \$62,695 |         |
| Per Capita Income                           |        |           | \$18,773 |         | \$21,058 |         |
|                                             | Cei    | nsus 2010 |          | 2021    |          | 202     |
| Population by Age                           | Number | Percent   | Number   | Percent | Number   | Percer  |
| 0 - 4                                       | 385    | 8.2%      | 431      | 7.6%    | 463      | 7.69    |
| 5 - 9                                       | 401    | 8.5%      | 436      | 7.7%    | 470      | 7.79    |
| 10 - 14                                     | 413    | 8.7%      | 416      | 7.3%    | 486      | 8.0     |
| 15 - 19                                     | 390    | 8.3%      | 382      | 6.7%    | 405      | 6.79    |
| 20 - 24                                     | 262    | 5.5%      | 379      | 6.7%    | 356      | 5.99    |
| 25 - 34                                     | 656    | 13.9%     | 854      | 15.1%   | 948      | 15.69   |
| 35 - 44                                     | 622    | 13.2%     | 729      | 12.9%   | 793      | 13.09   |
| 45 - 54                                     | 538    | 11.4%     | 639      | 11.3%   | 662      | 10.99   |
| 55 - 64                                     | 449    | 9.5%      | 561      | 9.9%    | 587      | 9.79    |
| 65 - 74                                     | 323    | 6.8%      | 461      | 8.1%    | 482      | 7.99    |
| 75 - 84                                     | 204    | 4.3%      | 265      | 4.7%    | 319      | 5.29    |
| 85+                                         | 79     | 1.7%      | 107      | 1.9%    | 111      | 1.89    |
|                                             | Cei    | nsus 2010 |          | 2021    |          | 202     |
| Race and Ethnicity                          | Number | Percent   | Number   | Percent | Number   | Percer  |
| White Alone                                 | 2,809  | 59.5%     | 3,120    | 55.1%   | 3,243    | 53.39   |
| Black Alone                                 | 1,347  | 28.5%     | 1,681    | 29.7%   | 1,815    | 29.89   |
| American Indian Alone                       | 24     | 0.5%      | 33       | 0.6%    | 37       | 0.69    |
| Asian Alone                                 | 82     | 1.7%      | 116      | 2.0%    | 136      | 2.29    |
| Pacific Islander Alone                      | 8      | 0.2%      | 10       | 0.2%    | 11       | 0.29    |
| Some Other Race Alone                       | 257    | 5.4%      | 398      | 7.0%    | 481      | 7.99    |
| Two or More Races                           | 194    | 4.1%      | 302      | 5.3%    | 358      | 5.99    |
| Hispanic Origin (Any Race)                  | 930    | 19.7%     | 1,480    | 26.2%   | 1,811    | 29.89   |
| Makes Terrora in command in command dellare | 530    | 13.770    | 1,400    | 20.270  | 1,011    | 23.0    |
|                                             |        |           |          |         |          |         |