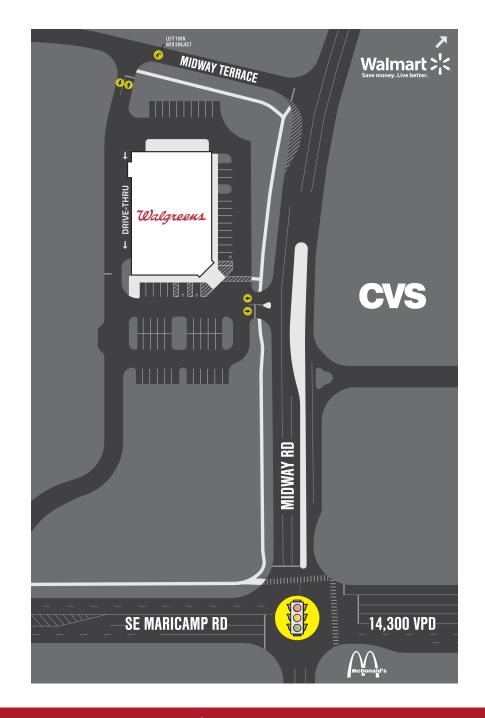

\$426,999

12.3
YRS. GUARANTEED

This is a rare opportunity for an investor to own a long term, net leased Walgreens in the tax-free state of Florida. Strategically positioned at the heart of the trade area, this Walgreens is anchored by both a Walmart Supercenter and Publix. CVS is right across the street, making this a critical location for Walgreens. Rounding out the immediate trade area are McDonald's, AutoZone, Taco Bell, Dollar Tree, Wendy's and Advance Auto. With over 12 years remaining on the firm term of the Lease and the full backing of Walgreens corporate credit, this investment is a perfect 1031 exchange and won't last long.