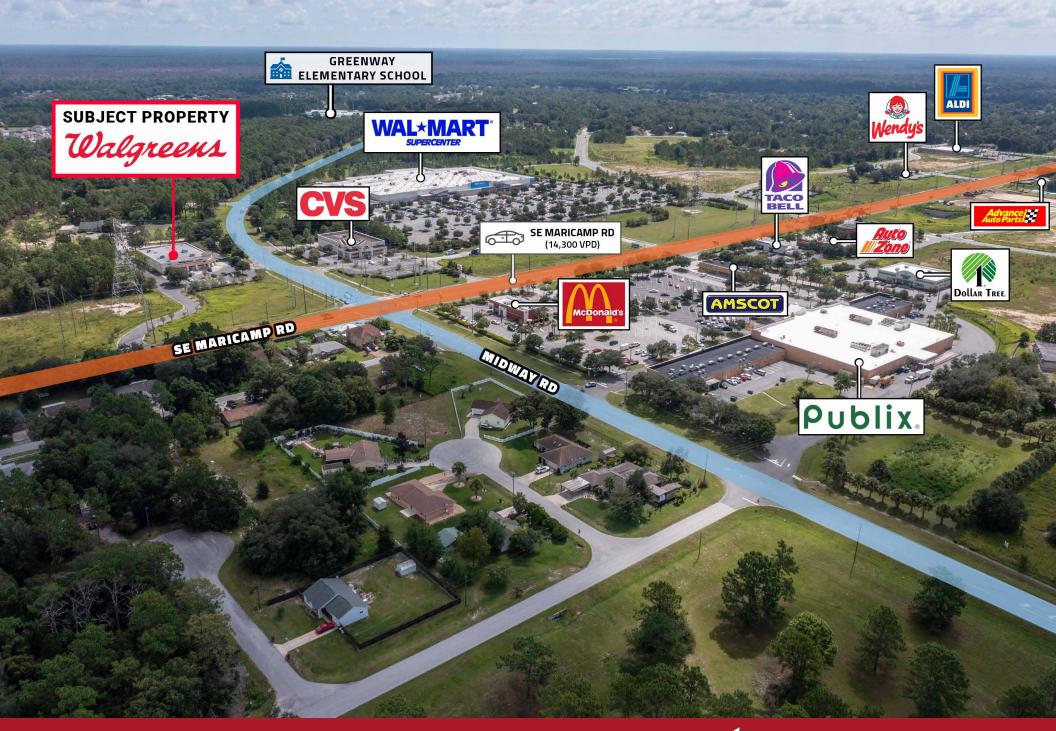

\$426,999

12.3
YRS. GUARANTEED

This is a rare opportunity for an investor to own a long term, net leased Walgreens in the tax-free state of Florida. Strategically positioned at the heart of the trade area, this Walgreens is anchored by both a Walmart Supercenter and Publix. CVS is right across the street, making this a critical location for Walgreens. Rounding out the immediate trade area are McDonald's, AutoZone, Taco Bell, Dollar Tree, Wendy's and Advance Auto. With over 12 years remaining on the firm term of the Lease and the full backing of Walgreens corporate credit, this investment is a perfect 1031 exchange and won't last long.

## **REGIONAL OVERVIEW**