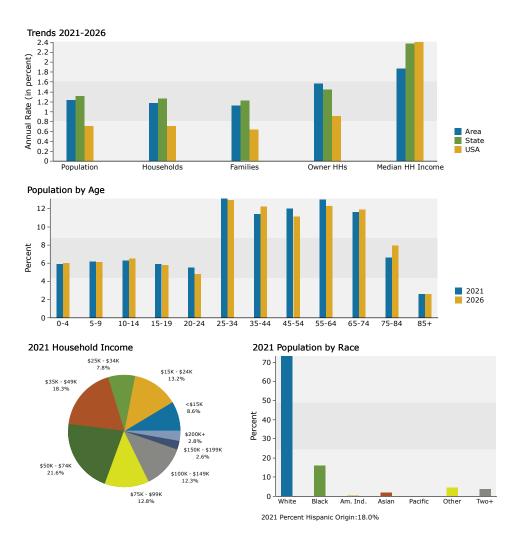

# 1-Mile DEMOGRAPHICS

| Summary                                     | Cei    | nsus 2010 |          | 2021    |          | 202     |
|---------------------------------------------|--------|-----------|----------|---------|----------|---------|
| Population                                  |        | 4,721     |          | 5,659   |          | 6,08    |
| Households                                  |        | 1,607     |          | 1,880   |          | 2,01    |
| Families                                    |        | 1,216     |          | 1,413   |          | 1,51    |
| Average Household Size                      |        | 2.94      |          | 3.01    |          | 3.0     |
| Owner Occupied Housing Units                |        | 1,103     |          | 1,174   |          | 1,28    |
| Renter Occupied Housing Units               |        | 504       |          | 705     |          | 72      |
| Median Age                                  |        | 32.7      |          | 34.1    |          | 34.     |
| Trends: 2021-2026 Annual Rate               |        | Area      |          | State   |          | Nationa |
| Population                                  |        | 1.45%     |          | 1.31%   |          | 0.719   |
| Households                                  |        | 1.39%     |          | 1.27%   |          | 0.719   |
| Families                                    |        | 1.34%     |          | 1.22%   |          | 0.649   |
| Owner HHs                                   |        | 1.89%     |          | 1.45%   |          | 0.919   |
| Median Household Income                     |        | 2.20%     |          | 2.38%   |          | 2.419   |
|                                             |        |           |          | 2021    |          | 202     |
| Households by Income                        |        |           | Number   | Percent | Number   | Percer  |
| <\$15,000                                   |        |           | 179      | 9.5%    | 169      | 8.49    |
| \$15,000 - \$24,999                         |        |           | 315      | 16.8%   | 288      | 14.39   |
| \$25,000 - \$34,999                         |        |           | 139      | 7.4%    | 129      | 6.49    |
| \$35,000 - \$49,999                         |        |           | 397      | 21.1%   | 403      | 20.09   |
| \$50,000 - \$74,999                         |        |           | 354      | 18.8%   | 399      | 19.89   |
| \$75,000 - \$99,999                         |        |           | 278      | 14.8%   | 341      | 16.99   |
| \$100,000 - \$149,999                       |        |           | 188      | 10.0%   | 244      | 12.19   |
| \$150,000 - \$199,999                       |        |           | 12       | 0.6%    | 18       | 0.99    |
| \$200,000+                                  |        |           | 17       | 0.9%    | 23       | 1.19    |
| Median Household Income                     |        |           | \$45,506 |         | \$50,734 |         |
| Average Household Income                    |        |           | \$55,706 |         | \$62,695 |         |
| Per Capita Income                           |        |           | \$18,773 |         | \$21,058 |         |
|                                             | Cei    | nsus 2010 |          | 2021    |          | 202     |
| Population by Age                           | Number | Percent   | Number   | Percent | Number   | Percer  |
| 0 - 4                                       | 385    | 8.2%      | 431      | 7.6%    | 463      | 7.69    |
| 5 - 9                                       | 401    | 8.5%      | 436      | 7.7%    | 470      | 7.79    |
| 10 - 14                                     | 413    | 8.7%      | 416      | 7.3%    | 486      | 8.0     |
| 15 - 19                                     | 390    | 8.3%      | 382      | 6.7%    | 405      | 6.79    |
| 20 - 24                                     | 262    | 5.5%      | 379      | 6.7%    | 356      | 5.99    |
| 25 - 34                                     | 656    | 13.9%     | 854      | 15.1%   | 948      | 15.69   |
| 35 - 44                                     | 622    | 13.2%     | 729      | 12.9%   | 793      | 13.09   |
| 45 - 54                                     | 538    | 11.4%     | 639      | 11.3%   | 662      | 10.99   |
| 55 - 64                                     | 449    | 9.5%      | 561      | 9.9%    | 587      | 9.79    |
| 65 - 74                                     | 323    | 6.8%      | 461      | 8.1%    | 482      | 7.99    |
| 75 - 84                                     | 204    | 4.3%      | 265      | 4.7%    | 319      | 5.29    |
| 85+                                         | 79     | 1.7%      | 107      | 1.9%    | 111      | 1.89    |
|                                             | Cei    | nsus 2010 |          | 2021    |          | 202     |
| Race and Ethnicity                          | Number | Percent   | Number   | Percent | Number   | Percer  |
| White Alone                                 | 2,809  | 59.5%     | 3,120    | 55.1%   | 3,243    | 53.39   |
| Black Alone                                 | 1,347  | 28.5%     | 1,681    | 29.7%   | 1,815    | 29.89   |
| American Indian Alone                       | 24     | 0.5%      | 33       | 0.6%    | 37       | 0.69    |
| Asian Alone                                 | 82     | 1.7%      | 116      | 2.0%    | 136      | 2.29    |
| Pacific Islander Alone                      | 8      | 0.2%      | 10       | 0.2%    | 11       | 0.29    |
| Some Other Race Alone                       | 257    | 5.4%      | 398      | 7.0%    | 481      | 7.99    |
| Two or More Races                           | 194    | 4.1%      | 302      | 5.3%    | 358      | 5.99    |
| Hispanic Origin (Any Race)                  | 930    | 19.7%     | 1,480    | 26.2%   | 1,811    | 29.89   |
| Makes Terrora in command in command dellare | 530    | 13.770    | 1,400    | 20.270  | 1,011    | 23.0    |
|                                             |        |           |          |         |          |         |