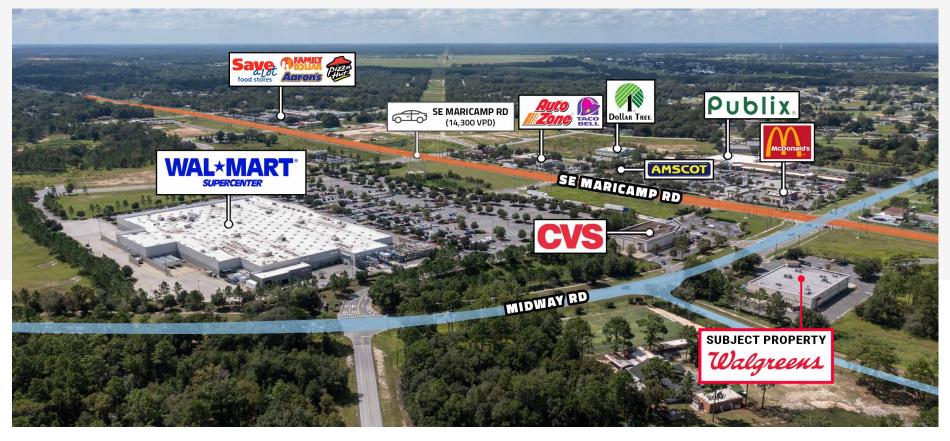

\$426,999

12.3
YRS. GUARANTEED

This is a rare opportunity for an investor to own a long term, net leased Walgreens in the tax-free state of Florida. Strategically positioned at the heart of the trade area, this Walgreens is anchored by both a Walmart Supercenter and Publix. CVS is right across the street, making this a critical location for Walgreens. Rounding out the immediate trade area are McDonald's, AutoZone, Taco Bell, Dollar Tree, Wendy's and Advance Auto. With over 12 years remaining on the firm term of the Lease and the full backing of Walgreens corporate credit, this investment is a perfect 1031 exchange and won't last long.