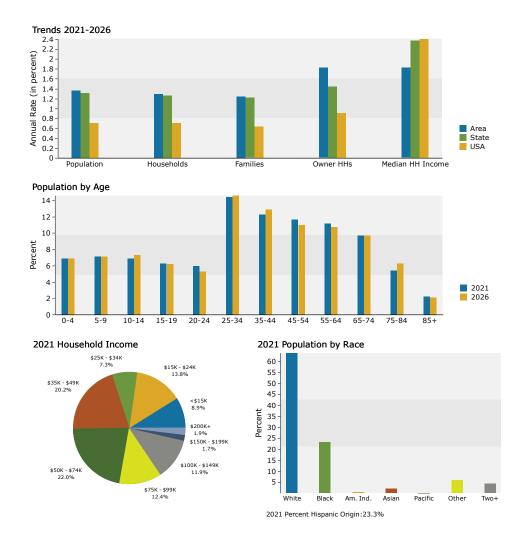

# 1-Mile DEMOGRAPHICS

| Summary                                     | Cei    | nsus 2010 |          | 2021    |          | 202     |
|---------------------------------------------|--------|-----------|----------|---------|----------|---------|
| Population                                  |        | 4,721     |          | 5,659   |          | 6,08    |
| Households                                  |        | 1,607     |          | 1,880   |          | 2,01    |
| Families                                    |        | 1,216     |          | 1,413   |          | 1,51    |
| Average Household Size                      |        | 2.94      |          | 3.01    |          | 3.0     |
| Owner Occupied Housing Units                |        | 1,103     |          | 1,174   |          | 1,28    |
| Renter Occupied Housing Units               |        | 504       |          | 705     |          | 72      |
| Median Age                                  |        | 32.7      |          | 34.1    |          | 34.     |
| Trends: 2021-2026 Annual Rate               |        | Area      |          | State   |          | Nationa |
| Population                                  |        | 1.45%     |          | 1.31%   |          | 0.719   |
| Households                                  |        | 1.39%     |          | 1.27%   |          | 0.719   |
| Families                                    |        | 1.34%     |          | 1.22%   |          | 0.649   |
| Owner HHs                                   |        | 1.89%     |          | 1.45%   |          | 0.919   |
| Median Household Income                     |        | 2.20%     |          | 2.38%   |          | 2.419   |
|                                             |        |           |          | 2021    |          | 202     |
| Households by Income                        |        |           | Number   | Percent | Number   | Percer  |
| <\$15,000                                   |        |           | 179      | 9.5%    | 169      | 8.49    |
| \$15,000 - \$24,999                         |        |           | 315      | 16.8%   | 288      | 14.39   |
| \$25,000 - \$34,999                         |        |           | 139      | 7.4%    | 129      | 6.49    |
| \$35,000 - \$49,999                         |        |           | 397      | 21.1%   | 403      | 20.09   |
| \$50,000 - \$74,999                         |        |           | 354      | 18.8%   | 399      | 19.89   |
| \$75,000 - \$99,999                         |        |           | 278      | 14.8%   | 341      | 16.99   |
| \$100,000 - \$149,999                       |        |           | 188      | 10.0%   | 244      | 12.19   |
| \$150,000 - \$199,999                       |        |           | 12       | 0.6%    | 18       | 0.99    |
| \$200,000+                                  |        |           | 17       | 0.9%    | 23       | 1.19    |
| Median Household Income                     |        |           | \$45,506 |         | \$50,734 |         |
| Average Household Income                    |        |           | \$55,706 |         | \$62,695 |         |
| Per Capita Income                           |        |           | \$18,773 |         | \$21,058 |         |
|                                             | Cei    | nsus 2010 |          | 2021    |          | 202     |
| Population by Age                           | Number | Percent   | Number   | Percent | Number   | Percer  |
| 0 - 4                                       | 385    | 8.2%      | 431      | 7.6%    | 463      | 7.69    |
| 5 - 9                                       | 401    | 8.5%      | 436      | 7.7%    | 470      | 7.79    |
| 10 - 14                                     | 413    | 8.7%      | 416      | 7.3%    | 486      | 8.0     |
| 15 - 19                                     | 390    | 8.3%      | 382      | 6.7%    | 405      | 6.79    |
| 20 - 24                                     | 262    | 5.5%      | 379      | 6.7%    | 356      | 5.99    |
| 25 - 34                                     | 656    | 13.9%     | 854      | 15.1%   | 948      | 15.69   |
| 35 - 44                                     | 622    | 13.2%     | 729      | 12.9%   | 793      | 13.09   |
| 45 - 54                                     | 538    | 11.4%     | 639      | 11.3%   | 662      | 10.99   |
| 55 - 64                                     | 449    | 9.5%      | 561      | 9.9%    | 587      | 9.79    |
| 65 - 74                                     | 323    | 6.8%      | 461      | 8.1%    | 482      | 7.99    |
| 75 - 84                                     | 204    | 4.3%      | 265      | 4.7%    | 319      | 5.29    |
| 85+                                         | 79     | 1.7%      | 107      | 1.9%    | 111      | 1.89    |
|                                             | Cei    | nsus 2010 |          | 2021    |          | 202     |
| Race and Ethnicity                          | Number | Percent   | Number   | Percent | Number   | Percer  |
| White Alone                                 | 2,809  | 59.5%     | 3,120    | 55.1%   | 3,243    | 53.39   |
| Black Alone                                 | 1,347  | 28.5%     | 1,681    | 29.7%   | 1,815    | 29.89   |
| American Indian Alone                       | 24     | 0.5%      | 33       | 0.6%    | 37       | 0.69    |
| Asian Alone                                 | 82     | 1.7%      | 116      | 2.0%    | 136      | 2.29    |
| Pacific Islander Alone                      | 8      | 0.2%      | 10       | 0.2%    | 11       | 0.29    |
| Some Other Race Alone                       | 257    | 5.4%      | 398      | 7.0%    | 481      | 7.99    |
| Two or More Races                           | 194    | 4.1%      | 302      | 5.3%    | 358      | 5.99    |
| Hispanic Origin (Any Race)                  | 930    | 19.7%     | 1,480    | 26.2%   | 1,811    | 29.89   |
| Makes Terrora in command in command dellare | 530    | 13.770    | 1,400    | 20.270  | 1,011    | 23.0    |
|                                             |        |           |          |         |          |         |