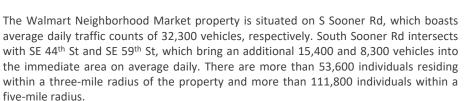

### About the Oklahoma City Location

- ✓ Strong Demographics | Population Exceeds 111,800 Individuals Within a Five-Mile Radius
- ✓ Strong Real Estate Fundamentals | Located Less Than One Mile from Tinker Air Force Base | Over 26,000 Military and Civilian Employees | Largest Single-Site Employer In Oklahoma | Statewide Economic Impact of \$3.51 Billion
- ✓ Strong Traffic Exposure | Signalized Intersection | Over 32,300 and 15,400 Vehicles Per Day Along S Sooner Rd and SE 44th St
- ✓ Affluent Community | Average Household Income Exceeding \$71,900 Within a One-Mile Radius

# Local Map 4900 S. Sooner Road, Oklahoma City, OK

Lawton, OK and Oklahoma City, OK Walmart Portfolio