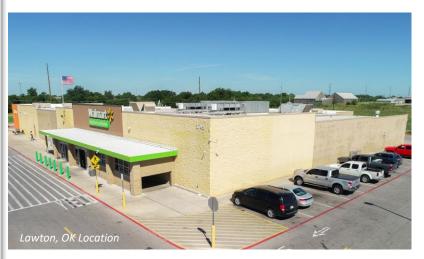

### LAWTON, OK DESCRIPTION

| Concept                      | Walmart Neighborhood Market             |
|------------------------------|-----------------------------------------|
| Street Address               | 3745 SW Lee Blvd                        |
| City, State ZIP              | Lawton, OK 73505                        |
| Year Built / Renovated       | 2014                                    |
| Building Size Estimated (SF) | 41,839                                  |
| Lot Size Estimated (Acres)   | 6.61                                    |
| Type of Ownership            | Fee Simple                              |
| THE                          | OFFERING                                |
| Price                        | \$11,720,505                            |
| CAP Rate                     | 4.75%                                   |
| Annual Rent                  | \$556,724                               |
| Rent Per SF                  | \$13.31                                 |
| Price Per SF                 | \$280                                   |
| LEAS                         | E SUMMARY                               |
| Property Type                | Net Leased Grocery                      |
| Tenant / Guarantor           | Wal-Mart Stores East, LP (Corporate)    |
| Original Lease Term          | 20 Years                                |
| Lease Commencement           | January 14, 2015                        |
| Lease Expiration             | January 13, 2035                        |
| Lease Term Remaining         | 13.5 Years                              |
| Lease Type                   | Double Net (NN)                         |
| Landlord Responsibilities    | Roof and Structure                      |
| Rental Increases             | 10% In Option 1 & 2; 5% in Option 4 & 5 |
| Renewal Options Remaining    | Four (4), Five (5)-Year Options         |

### Lawton, OK and Oklahoma City, OK Walmart Portfolio