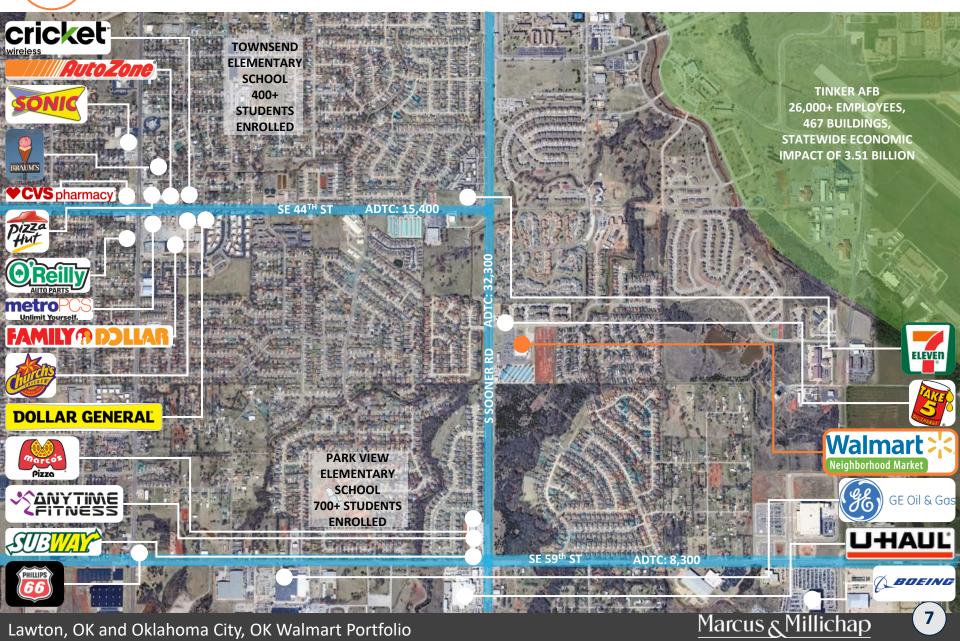

# **Location Overview** 4900 S. Sooner Road, Oklahoma City, OK

The subject property benefits from being well-positioned in a dense retail corridor consisting of national and local tenants, several schools and a military base, all within close proximity of this property. Major national tenants in the area include: Family Dollar, Dollar General, CVS Pharmacy, O'Reilly Auto Parts, Pizza Hut, Sonic, Subway, Anytime Fitness, as well as many others. This Walmart Neighborhood Market also benefits from its close proximity to several schools. Townsend Elementary and Park View Elementary are both within one and a half miles of the subject property. Combined, these schools have over 1,100 students enrolled. Tinker Airforce base is less than one mile from this Walmart Neighborhood Market. With more than 26,000 military and civilian employees, Tinker is the largest single-site employer in Oklahoma. The installation has an annual statewide economic impact of \$3.51 billion, creating an estimated 33,000 secondary jobs. Tinker owns 5,424 acres, leases 810 acres and has 642 acres of easements. The total number of buildings is 467.