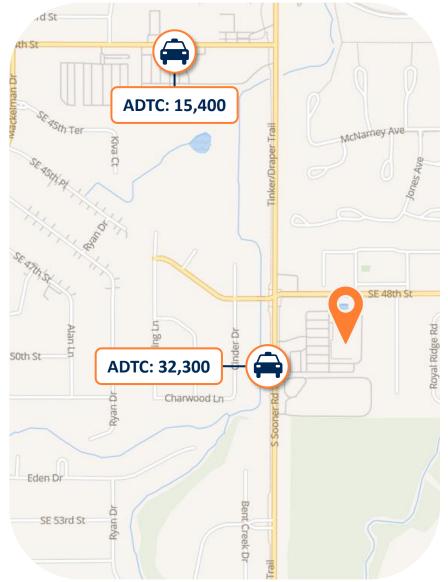

### About the Oklahoma City Location

- ✓ Strong Demographics | Population Exceeds 111,800 Individuals Within a Five-Mile Radius
- ✓ Strong Real Estate Fundamentals | Located Less Than One Mile from Tinker Air Force Base | Over 26,000 Military and Civilian Employees | Largest Single-Site Employer In Oklahoma | Statewide Economic Impact of \$3.51 Billion
- ✓ Strong Traffic Exposure | Signalized Intersection | Over 32,300 and 15,400 Vehicles Per Day Along S Sooner Rd and SE 44th St
- ✓ Affluent Community | Average Household Income Exceeding \$71,900 Within a One-Mile Radius

# Local Map 4900 S. Sooner Road, Oklahoma City, OK

Lawton, OK and Oklahoma City, OK Walmart Portfolio