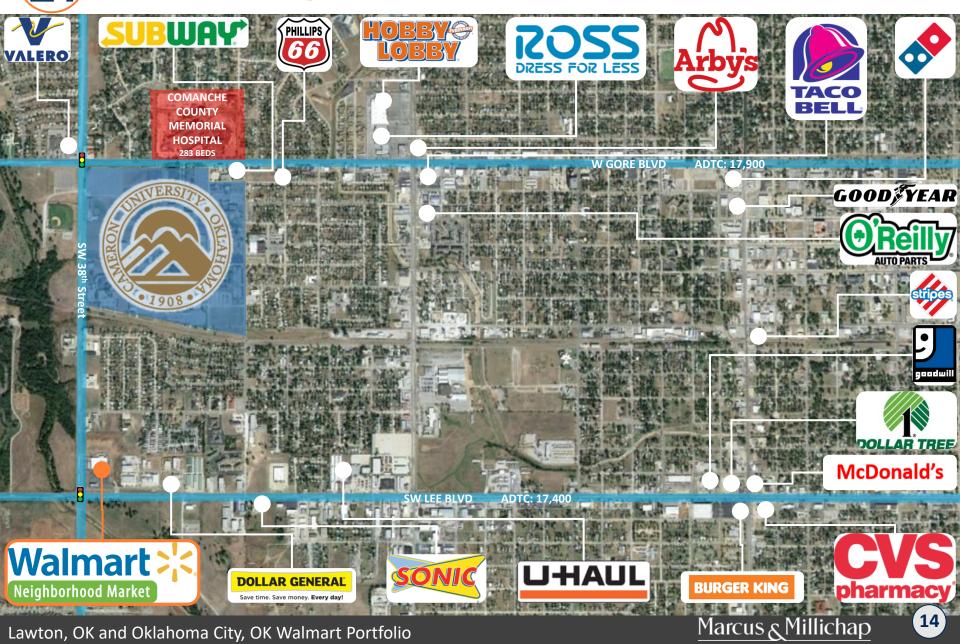

### About the Lawton, Location

- ✓ Dense Retail Corridor | Dollar General, Ross, CVS Pharmacy, Hobby Lobby, McDonald's, Arby's, Subway, Burger King, Sonic O'Reilly Auto Parts, Goodwill and Many More
- ✓ Strong Real Estate Fundamentals | Located Near Fort Sill, an Army Base With a Total Population of Over 53,000
- $\checkmark$  Located on Signalized Intersection | Ideal Exposure for a Retail Location
- ✓ Cameron University | Located Less Than a Mile Away From Subject Property | Over 6,400 Students Enrolled

#### Lawton, OK and Oklahoma City, OK Walmart Portfolio