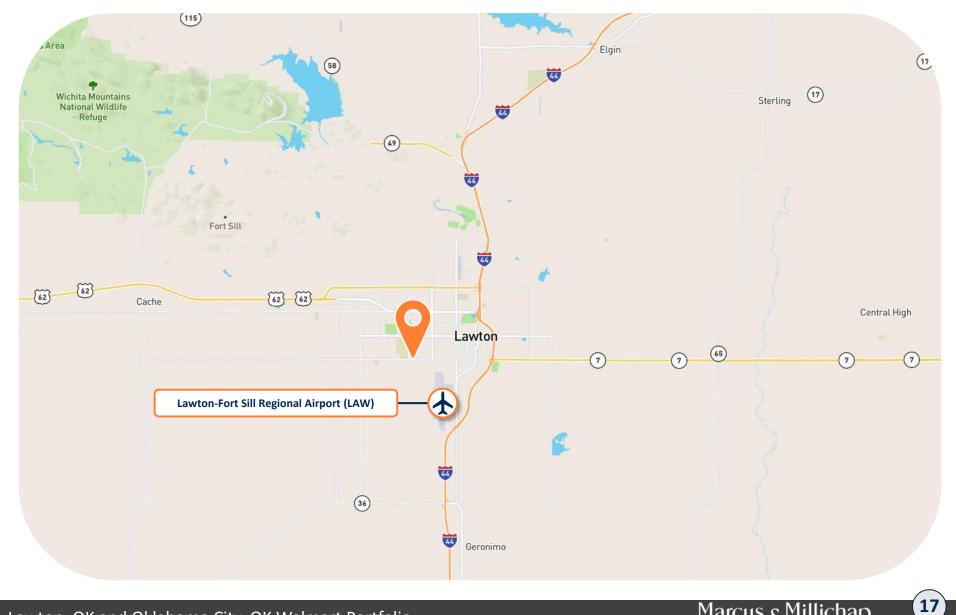

# Local Map 4900 S. Sooner Road, Oklahoma City, OK

Lawton, OK and Oklahoma City, OK Walmart Portfolio