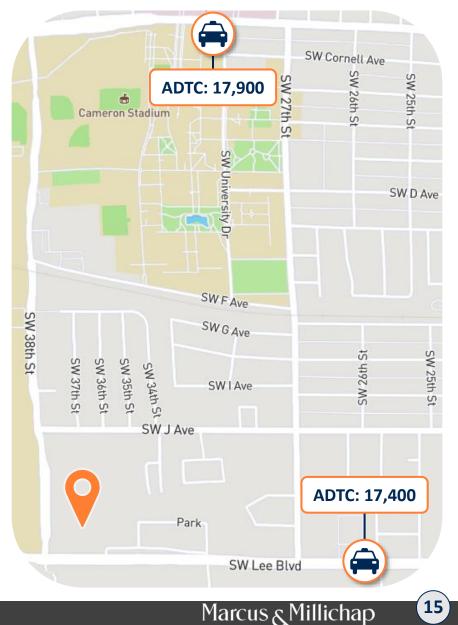

### About the Lawton, Location

- ✓ Dense Retail Corridor | Dollar General, Ross, CVS Pharmacy, Hobby Lobby, McDonald's, Arby's, Subway, Burger King, Sonic O'Reilly Auto Parts, Goodwill and Many More
- ✓ Strong Real Estate Fundamentals | Located Near Fort Sill, an Army Base With a Total Population of Over 53,000
- $\checkmark$  Located on Signalized Intersection | Ideal Exposure for a Retail Location
- ✓ Cameron University | Located Less Than a Mile Away From Subject Property | Over 6,400 Students Enrolled