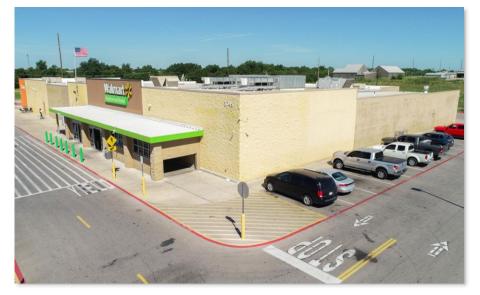

manche County, in the U.S. state of Oklahoma. Located in southwestern Oklahoma, approximately 87 miles southwest of Oklahoma City, it is the principal city in the Lawton, Oklahoma, MSA. Lawton is primarily centered on government, manufacturing, and retail trade industries. Fort Sill is the largest employer in Lawton, with more than 5,000 full-time employees. Fort Sill is designated as a National Historic Landmark and serves as home of the United States Army Field Artillery School as well as the Marine Corp's site for Field Artillery School. Fort Sill is also one of the four locations for Army Basic Combat Training. It has played a significant role in every major American conflict since its construction during the Indian Wars in 1869.





## Property Photos 3745 SW Lee Blvd, Lawton, OK





















## Regional Map 3745 SW Lee Blvd, Lawton, OK





Lawton, OK and Oklahoma City, OK Walmart Portfolio





|