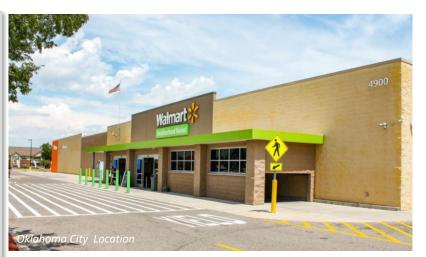

## Surrounding Area 4900 S. Sooner Road, Oklahoma City, OK

# **Location Overview** 4900 S. Sooner Road, Oklahoma City, OK

The subject property benefits from being well-positioned in a dense retail corridor consisting of national and local tenants, several schools and a military base, all within close proximity of this property. Major national tenants in the area include: Family Dollar, Dollar General, CVS Pharmacy, O'Reilly Auto Parts, Pizza Hut, Sonic, Subway, Anytime Fitness, as well as many others. This Walmart Neighborhood Market also benefits from its close proximity to several schools. Townsend Elementary and Park View Elementary are both within one and a half miles of the subject property. Combined, these schools have over 1,100 students enrolled. Tinker Airforce base is less than one mile from this Walmart Neighborhood Market. With more than 26,000 military and civilian employees, Tinker is the largest single-site employer in Oklahoma. The installation has an annual statewide economic impact of \$3.51 billion, creating an estimated 33,000 secondary jobs. Tinker owns 5,424 acres, leases 810 acres and has 642 acres of easements. The total number of buildings is 467.

### 4900 S. Sooner Road, Oklahoma City, OK

Lawton, OK and Oklahoma City, OK Walmart Portfolio