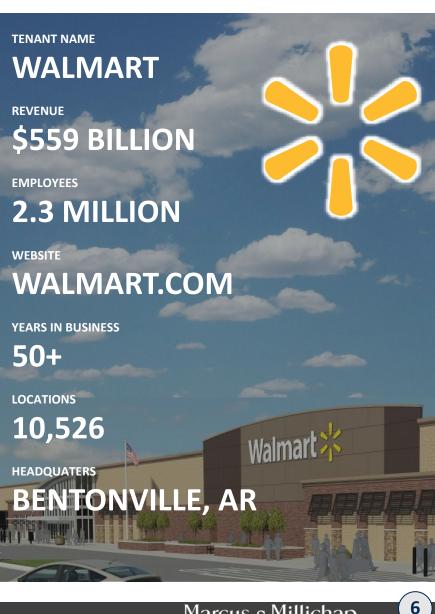

#### About Walmart

What started small, with a single discount store and the simple idea of selling more for less, has grown over the last 50 years into the largest retailer in the world. Each week, approximately 220 million customers and members visit approximately 10,500 stores and clubs under 48 banners in 24 countries and eCommerce websites. With fiscal year 2021 revenue of \$559 billion, Walmart employs over 2.3 million associates worldwide. Walmart continues to be a leader in sustainability, corporate philanthropy and employment opportunity. It's all part of our unwavering commitment to creating opportunities and bringing value to customers and communities around the world.

Headquartered in Bentonville, Arkansas, the company was founded by Sam Walton in 1962 and incorporated on October 31, 1969. It also owns and operates Sam's Club retail warehouses. Walmart is the world's largest company by revenue, according to the Fortune Global 500 list in 2020. It is also the largest private employer in the world.