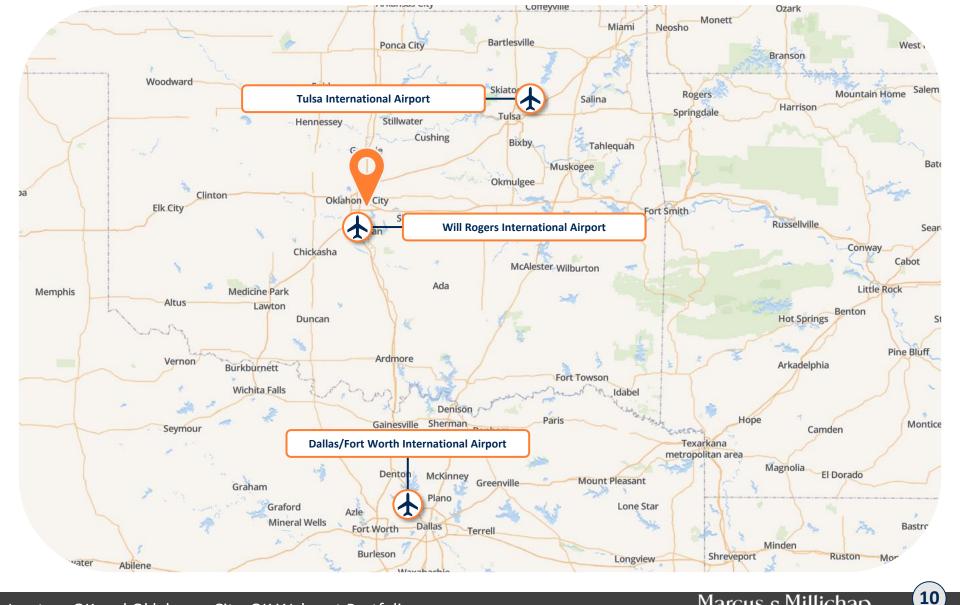

# Local Map 4900 S. Sooner Road, Oklahoma City, OK

Lawton, OK and Oklahoma City, OK Walmart Portfolio