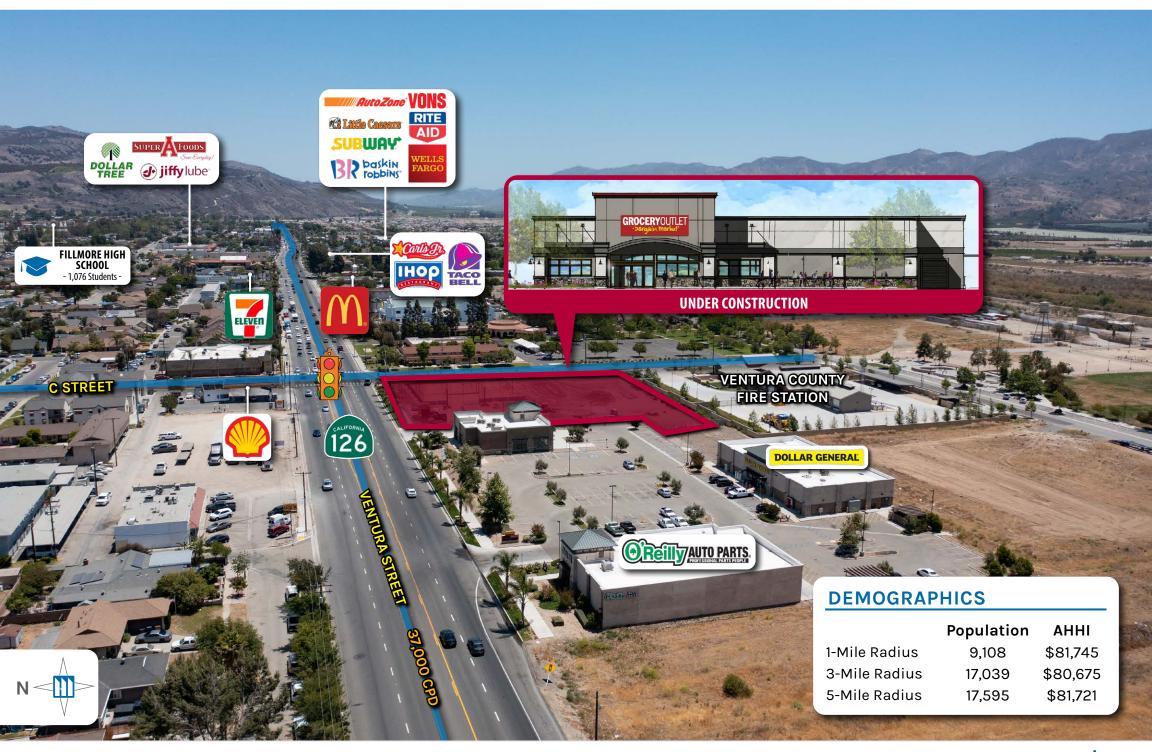

ity |

#### **NOTES**

- (1) All lease provisions to be independently verified by Buyer during the Due Diligence Period.
- (2) Lease commencement & expiration dates TBD
- (3) Tax Reimbursement is capped at \$3.52 psf for the calendar year in which the Term commences.
- (4) Insurance reimbursement is capped at \$0.48 psf for the calendar year in which the Term commences.
- (5) Common Area Cost reimbursement is capped at \$1.80 psf for the calendar year in which the Term commences.







#### **SWC HWY 126 & C STREET FILLMORE, CA 93015**



**NET RENTABLE AREA** 

16,000 SF



**PARKING** 

64 SPACES (APPROX.)



**ACCESS** 

2 POINTS OF ACCESS



**YEAR BUILT** 

2021



**TRAFFIC COUNTS** 

37,000 CPD



**ZONING** 









**NOT A PART** 







# **AERIAL OVERVIEW**

GROCERY OUTLET





# **AERIAL OVERVIEW**

GROCERY OUTLET





# **REGIONAL MAP**

GROCERY OUTLET





#### **TENANT PROFILE**

**GROCERY OUTLET** 









Grocery Outlet is a chain of discount supermarkets that offer discounted, overstocked, and closeout products from name brand and private label suppliers. The company's stores also carry food staples such as fresh meat, dairy, and bread.

Grocery Outlet purchases inventory directly from manufacturers rather than wholesalers or retail stores. This allows the company to offer brand name products at a savings of 40–70% versus conventional retailers. Most Grocery Outlet stores are operated by local franchisees, who are granted flexibility in their inventory in order to better cater to local demand.

Entrepreneurial independent owner-operators (IO) run the st