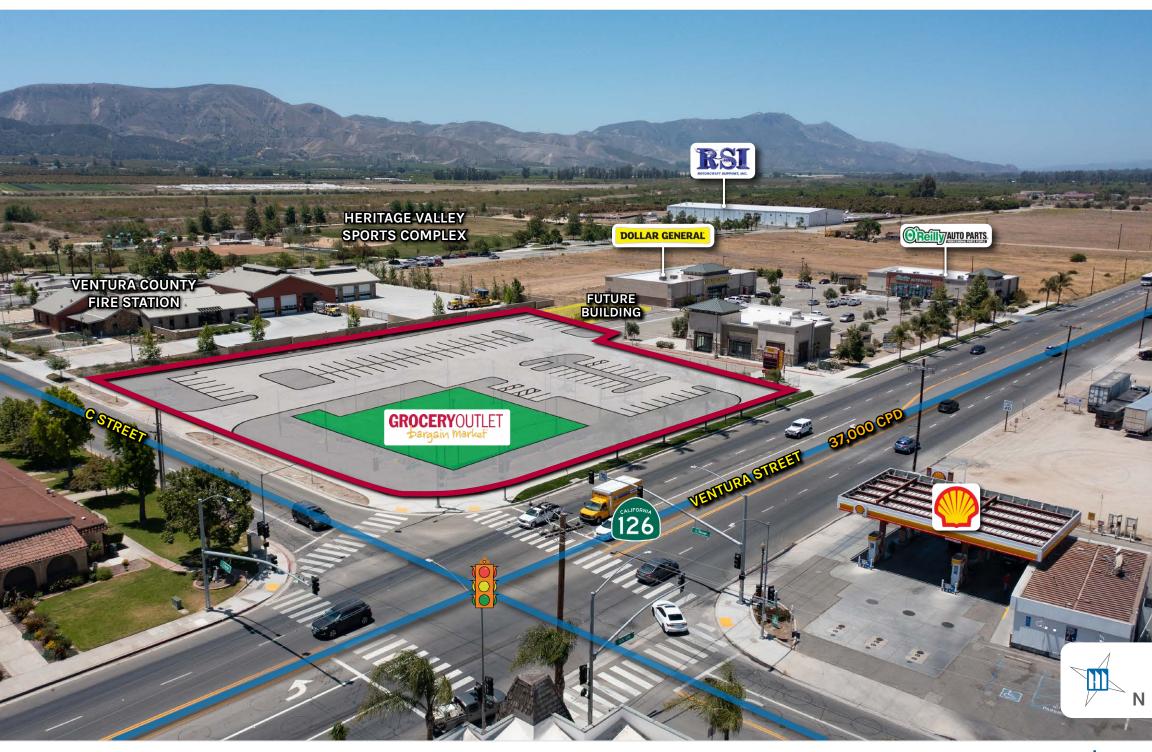

isions to be independently verified by Buyer during the Due Diligence Period.
- (2) Lease commencement & expiration dates TBD
- (3) Tax Reimbursement is capped at \$3.52 psf for the calendar year in which the Term commences.
- (4) Insurance reimbursement is capped at \$0.48 psf for the calendar year in which the Term commences.
- (5) Common Area Cost reimbursement is capped at \$1.80 psf for the calendar year in which the Term commences.







#### **SWC HWY 126 & C STREET FILLMORE, CA 93015**



**NET RENTABLE AREA** 

16,000 SF



**PARKING** 

64 SPACES (APPROX.)



**ACCESS** 

2 POINTS OF ACCESS



**YEAR BUILT** 

2021



**TRAFFIC COUNTS** 

37,000 CPD



**ZONING** 









**NOT A PART** 







# **AERIAL OVERVIEW**

GROCERY OUTLET





# **AERIAL OVERVIEW**

GROCERY OUTLET





# **REGIONAL MAP**

GROCERY OUTLET





#### **TENANT PROFILE**

**GROCERY OUTLET** 









Grocery Outlet is a chain of discount supermarkets that offer discounted, overstocked, and closeout products from name brand and private label suppliers. The company's stores also carry food staples such as fresh meat, dairy, and bread.

Grocery Outlet purchases inventory directly from manufacturers rather than wholesalers or retail stores. This allows the company to offer brand name products at a savings of 40–70% versus conventional retailers. Most Grocery Outlet stores are operated by local franchisees, who are granted flexibility in their inventory in order to better cater to local demand.

Entrepreneurial independent owner-operators (IO) run the stores and generally live in the community th