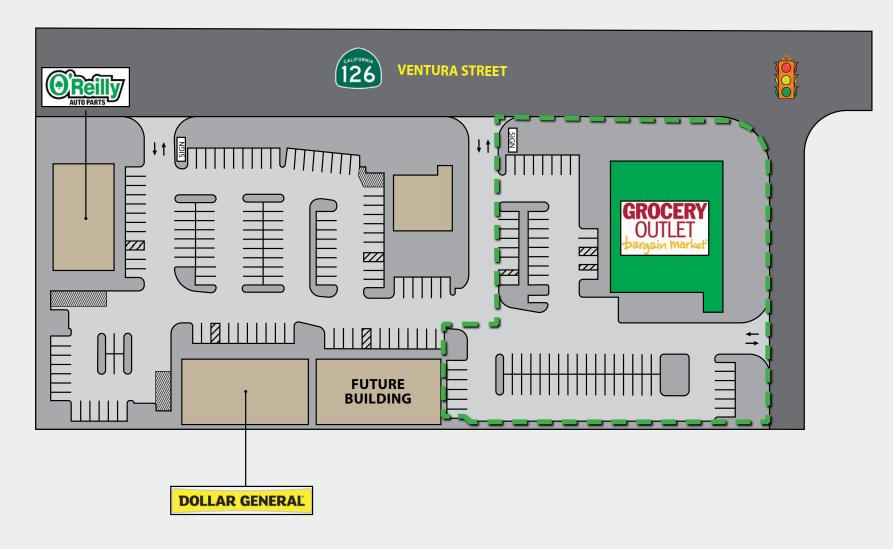

#### **SWC HWY 126 & C STREET FILLMORE, CA 93015**

**NET RENTABLE AREA** 

16,000 SF

**PARKING** 

64 SPACES (APPROX.)

**ACCESS** 

2 POINTS OF ACCESS

**YEAR BUILT** 

2021

**TRAFFIC COUNTS** 

37,000 CPD

**ZONING** 

**NOT A PART** 