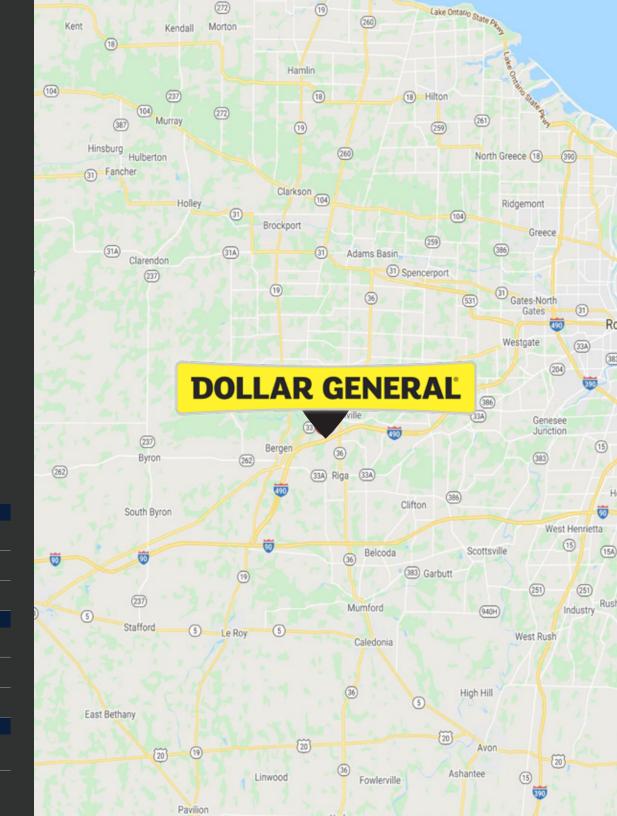

## CHURCHVILLE, NY

Churchville is a village in Monroe County, New York. The Village of Churchville is west of the City of Rochester in the north part of the Town of Riga. It is at the intersection of Routes 33 and 36 and north of Interstate 490. Interstate 490 serves Churchville and connects it to Rochester, which is less than 20 miles away. Rochester is an important industrial and research center and Great Lakes shipping port, which allows the city of Churchville to benefit as well. Commercial and industrial activity has a strong science and technology presence in Rochester, led by the Eastman Kodak Company, Xerox, Bausch & Lomb, and GM's hydrogen power research labs. Most people who live in Churchville commute an average of 23 minutes. The city offers a couple of outdoor attractions, such as Churchville Park. It showcases 3 softball fields, 2 soccer fields, tennis courts, playgrounds, a disc golf course, a boat launch, a 27-hole golf course, an ice-skating rink, and lots of trails and trees. The residents of Churchville have the benefit of living in a beautiful and growing village in New York.

## PROPERTY DEMOGRAPHICS

| POPULATION            | 3-MILE   | 5-MILE   | 7-MILE   |
|-----------------------|----------|----------|----------|
| 2026 Projection       | 861      | 5,945    | 14,442   |
| 2021 Estimate         | 857      | 5,944    | 14,439   |
| 2010 Census           | 862      | 5,731    | 13,869   |
| HOUSEHOLDS            | 3-MILE   | 5-MILE   | 7-MILE   |
| 2026 Projection       | 341      | 2,416    | 5,841    |
| 2021 Estimate         | 327      | 2,332    | 5,636    |
| 2010 Census           | 323      | 2,194    | 5,289    |
| INCOME                | 3-MILE   | 5-MILE   | 7-MILE   |
| Avg. Household Income | \$83,951 | \$83,577 | \$87,802 |