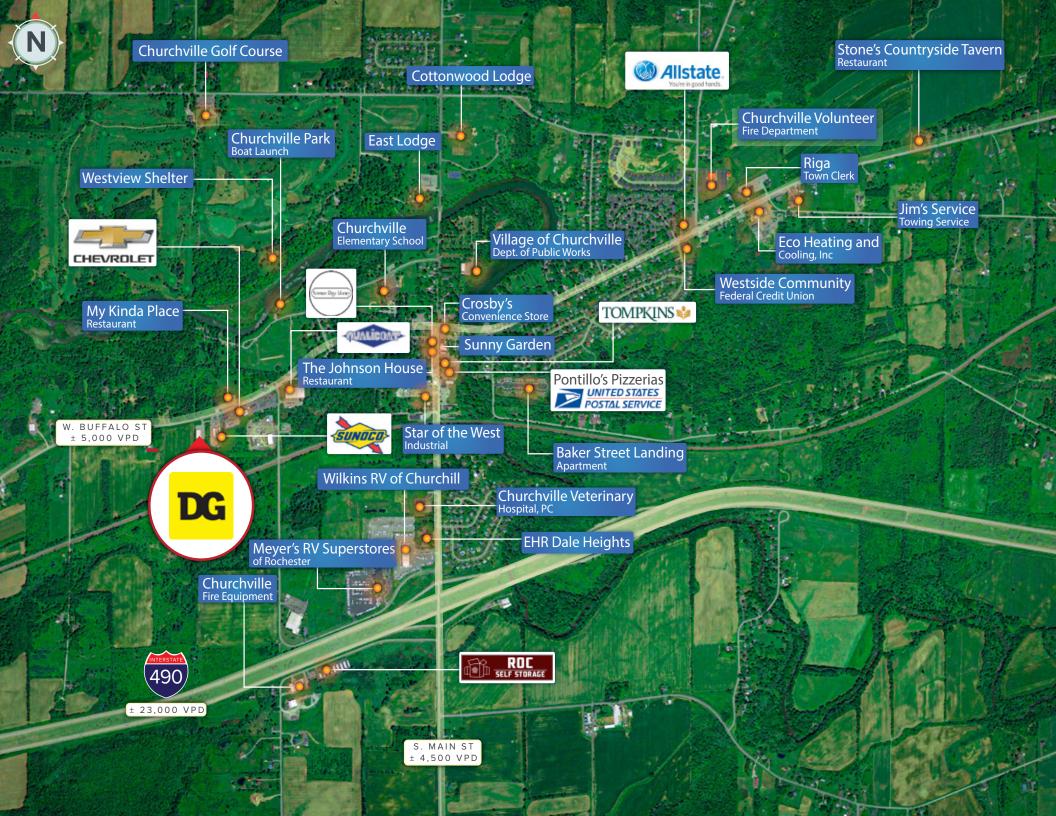

#### LEASE AND LOCATION

- Ideal 1031 exchange property
- Proven location Dollar General extended their lease early to a new 10-year term, proving their success and commitment to the market and location
- Extremely attractive 7.25% cap rate for a stabilized investment
- Tenant pays an additional \$5,859 per year toward parking lot maintenance
- 7-Mile population exceeds 35,000 residents
- Average household incomes of more than \$87,000 annually
- Churchville is located within the Rochester MSA which has more than 1,079,000 residents

## CHURCHVILLE, NY

Churchville is a village in Monroe County, New York. The Village of Churchville is west of the City of Rochester in the north part of the Town of Riga. It is at the intersection of Routes 33 and 36 and north of Interstate 490. Interstate 490 serves Churchville and connects it to Rochester, which is less than 20 miles away. Rochester is an important industrial and research center and Great Lakes shipping port, which allows the city of Churchville to benefit as well. Commercial and industrial activity has a strong science and technology presence in Rochester, led by the Eastman Kodak Company, Xerox, Bausch & Lomb, and GM's hydrogen power research labs. Most people who live in Churchville commute an average of 23 minutes. The city offers a couple of outdoor attractions, such as Churchville Park. It showcases 3 softball fields, 2 soccer fields, tennis courts, playgrounds, a disc golf course, a boat launch, a 27-hole golf course, an ice-skating rink, and lots of trails and trees. The residents of Churchville have the benefit of living in a beautiful and growing village in New York.