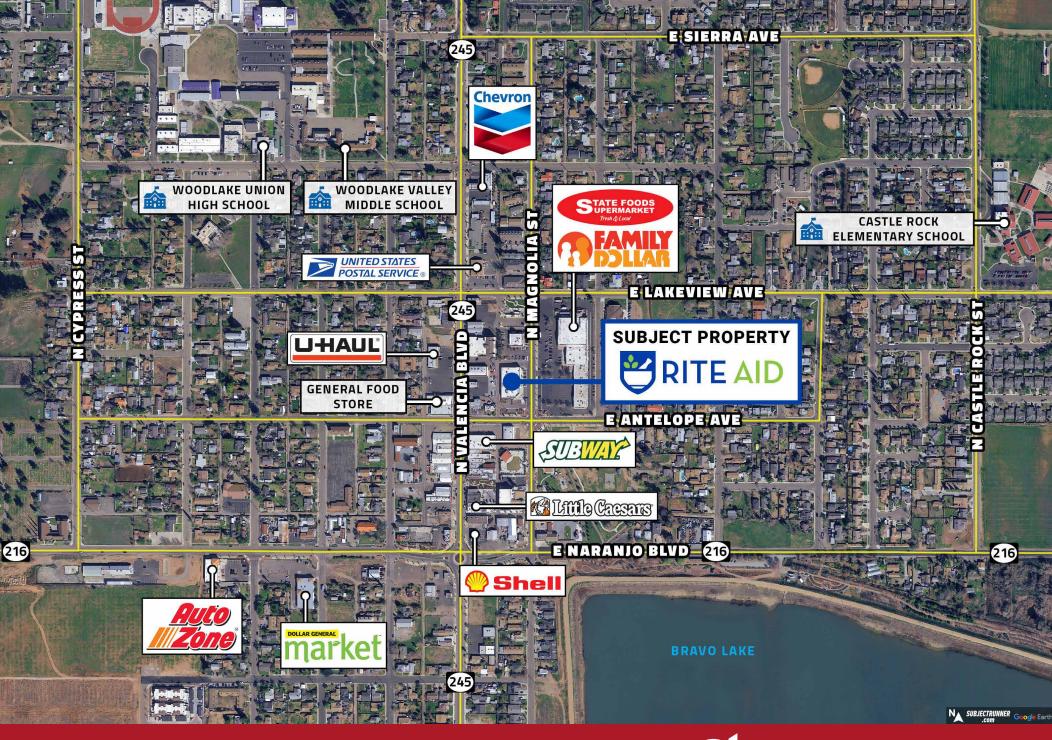

4.34%

\$277,515

14.8

YRS. GUARANTEED

(10% increases at year 11 and 21)

This is a rare opportunity for an investor to acquire a freestanding, long-term NNN Rite Aid in California that includes the superior 5-year option structure and rent increases. The store is situated adjacent to a grocery anchored center with neighboring retailers including Family Dollar, Subway, State Foods Supermarket, etc. and is within blocks of Woodlake Union High School and Woodlake Valley Middle School. With no competition from other national drugstores, this property is an ideal 1031 exchange, with the full rents guaranteed by Rite Aid Corporate.

#### **PROPERTY DETAILS**

Address: 160 E Antelope Ave

**Year Built:** 2016 **Building Size:** 14,578 Lot Size: 0.942 Rite Aid Tenant: