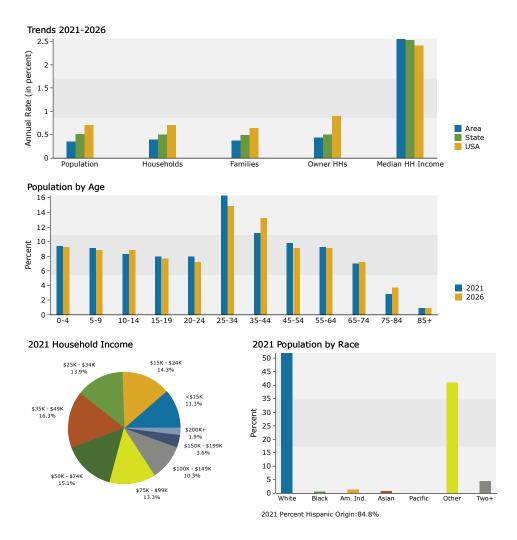

## 1-Mile DEMOGRAPHICS

| Summary                                    | Cei    | 1sus 2010 |          | 2021         |          | 2020    |
|--------------------------------------------|--------|-----------|----------|--------------|----------|---------|
| Population                                 |        | 7,206     |          | 7,554        |          | 7,714   |
| Households                                 |        | 1,942     |          | 2,060        |          | 2,108   |
| Families                                   |        | 1,606     |          | 1,695        |          | 1,73    |
| Average Household Size                     |        | 3.71      |          | 3.67         |          | 3.6     |
| Owner Occupied Housing Units               |        | 974       |          | 1,052        |          | 1,08    |
| Renter Occupied Housing Units              |        | 968       |          | 1,008        |          | 1,02    |
| Median Age                                 |        | 27.1      |          | 27.9         |          | 29.0    |
| Trends: 2021-2026 Annual Rate              |        | Area      |          | State        |          | Nationa |
| Population                                 |        | 0.42%     |          | 0.52%        |          | 0.719   |
| Households                                 |        | 0.46%     |          | 0.50%        |          | 0.719   |
| Families                                   |        | 0.43%     |          | 0.49%        |          | 0.649   |
| Owner HHs                                  |        | 0.53%     |          | 0.51%        |          | 0.919   |
| Median Household Income                    |        | 2.59%     |          | 2.52%        |          | 2.419   |
|                                            |        |           |          | 2021         |          | 202     |
| Households by Income                       |        |           | Number   | Percent      | Number   | Percer  |
| <\$15,000                                  |        |           | 227      | 11.0%        | 206      | 9.89    |
| \$15,000 - \$24,999                        |        |           | 306      | 14.9%        | 267      | 12.79   |
| \$25,000 - \$34,999                        |        |           | 311      | 15.1%        | 299      | 14.29   |
| \$35,000 - \$49,999                        |        |           | 329      | 16.0%        | 314      | 14.99   |
| \$50,000 - \$74,999                        |        |           | 351      | 17.0%        | 372      | 17.69   |
| \$75,000 - \$74,999<br>\$75,000 - \$99,999 |        |           | 256      | 12.4%        | 306      | 14.59   |
|                                            |        |           |          |              |          |         |
| \$100,000 - \$149,999                      |        |           | 181      | 8.8%         | 217      | 10.39   |
| \$150,000 - \$199,999                      |        |           | 71<br>28 | 3.4%<br>1.4% | 92<br>35 | 4.49    |
| \$200,000+                                 |        |           | 28       | 1.4%         | 35       | 1.79    |
| Median Household Income                    |        |           | \$42,226 |              | \$47,989 |         |
| Average Household Income                   |        |           | \$57,243 |              | \$64,826 |         |
| Per Capita Income                          |        |           | \$16,228 |              | \$18,438 |         |
|                                            | Cei    | nsus 2010 |          | 2021         | , ,, ,,  | 202     |
| Population by Age                          | Number | Percent   | Number   | Percent      | Number   | Percer  |
| 0 - 4                                      | 756    | 10.5%     | 751      | 9.9%         | 764      | 9.99    |
| 5 - 9                                      | 679    | 9.4%      | 723      | 9.6%         | 711      | 9.29    |
| 10 - 14                                    | 681    | 9.5%      | 647      | 8.6%         | 703      | 9.19    |
| 15 - 19                                    | 706    | 9.8%      | 619      | 8.2%         | 612      | 7.99    |
| 20 - 24                                    | 560    | 7.8%      | 635      | 8.4%         | 595      | 7.79    |
| 25 - 34                                    | 969    | 13.4%     | 1,259    | 16.7%        | 1,183    | 15.39   |
| 35 - 44                                    | 876    | 12.2%     | 833      | 11.0%        | 996      | 12.99   |
| 45 - 54                                    | 816    | 11.3%     | 712      | 9.4%         | 678      | 8.89    |
| 55 - 64                                    | 601    | 8.3%      | 652      | 8.6%         | 657      | 8.59    |
| 65 - 74                                    | 321    | 4.5%      | 476      | 6.3%         | 501      | 6.59    |
| 75 - 84                                    | 182    | 2.5%      | 187      | 2.5%         | 249      | 3.29    |
| 85+                                        | 59     | 0.8%      | 60       | 0.8%         | 63       | 0.89    |
| 63+                                        |        | 1sus 2010 | 60       | 2021         | 63       | 202     |
| Race and Ethnicity                         | Number | Percent   | Number   | Percent      | Number   | Percer  |
| White Alone                                | 3,757  | 52.2%     | 3,801    | 50.3%        | 3,923    | 50.99   |
| Black Alone                                | 3,/5/  | 0.6%      | 3,801    | 0.5%         | 3,923    | 0.59    |
| American Indian Alone                      |        |           |          |              |          |         |
|                                            | 110    | 1.5%      | 103      | 1.4%         | 100      | 1.39    |
| Asian Alone                                | 52     | 0.7%      | 51       | 0.7%         | 50       | 0.69    |
| Pacific Islander Alone                     | 7      | 0.1%      | 8        | 0.1%         | 8        | 0.10    |
| Some Other Race Alone                      | 2,944  | 40.9%     | 3,237    | 42.8%        | 3,275    | 42.5    |
| Two or More Races                          | 294    | 4.1%      | 314      | 4.2%         | 317      | 4.19    |
| Historia Osisia (Ass. Bass.)               | 6 126  | 05.00/    | 6.665    | 00.6%        | 6.040    | 00.11   |
| Hispanic Origin (Any Race)                 | 6,126  | 85.0%     | 6,695    | 88.6%        | 6,949    | 90.19   |
| takan tahunga in amanggan in amangk daliam |        |           |          |              |          |         |