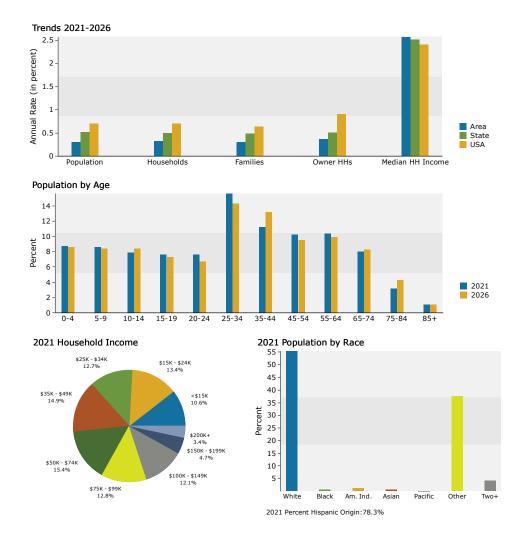

## 3-Mile DEMOGRAPHICS

| Summary                       | Cer    | nsus 2010 |          | 2021    |          | 202     |
|-------------------------------|--------|-----------|----------|---------|----------|---------|
| Population                    |        | 8,575     |          | 8,915   |          | 9,07    |
| Households                    |        | 2,383     |          | 2,503   |          | 2,55    |
| Families                      |        | 1,960     |          | 2,049   |          | 2,08    |
| Average Household Size        |        | 3.60      |          | 3.56    |          | 3.5     |
| Owner Occupied Housing Units  |        | 1,264     |          | 1,347   |          | 1,37    |
| Renter Occupied Housing Units |        | 1,119     |          | 1,156   |          | 1,17    |
| Median Age                    |        | 28.2      |          | 29.1    |          | 30.     |
| Trends: 2021-2026 Annual Rate |        | Area      |          | State   |          | Nationa |
| Population                    |        | 0.36%     |          | 0.52%   |          | 0.71    |
| Households                    |        | 0.40%     |          | 0.50%   |          | 0.71    |
| Families                      |        | 0.38%     |          | 0.49%   |          | 0.649   |
| Owner HHs                     |        | 0.44%     |          | 0.51%   |          | 0.919   |
| Median Household Income       |        | 2.55%     |          | 2.52%   |          | 2.41    |
|                               |        |           |          | 2021    |          | 202     |
| Households by Income          |        |           | Number   | Percent | Number   | Perce   |
| <\$15,000                     |        |           | 283      | 11.3%   | 253      | 9.9     |
| \$15,000 - \$24,999           |        |           | 359      | 14.3%   | 308      | 12.19   |
| \$25,000 - \$34,999           |        |           | 348      | 13.9%   | 334      | 13.1    |
| \$35,000 - \$49,999           |        |           | 409      | 16.3%   | 397      | 15.6    |
| \$50,000 - \$74,999           |        |           | 378      | 15.1%   | 412      | 16.1    |
| \$75,000 - \$99,999           |        |           | 332      | 13.3%   | 370      | 14.5    |
| \$100,000 - \$149,999         |        |           | 258      | 10.3%   | 301      | 11.8    |
| \$150,000 - \$199,999         |        |           | 89       | 3.6%    | 117      | 4.6     |
| \$200,000+                    |        |           | 48       | 1.9%    | 62       | 2.4     |
|                               |        |           |          |         |          |         |
| Median Household Income       |        |           | \$43,404 |         | \$49,235 |         |
| Average Household Income      |        |           | \$60,329 |         | \$68,453 |         |
| Per Capita Income             |        |           | \$17,437 |         | \$19,841 |         |
|                               | Cer    | 1sus 2010 |          | 2021    |          | 202     |
| Population by Age             | Number | Percent   | Number   | Percent | Number   | Perce   |
| 0 - 4                         | 847    | 9.9%      | 836      | 9.4%    | 848      | 9.3     |
| 5 - 9                         | 781    | 9.1%      | 815      | 9.1%    | 802      | 8.8     |
| 10 - 14                       | 806    | 9.4%      | 738      | 8.3%    | 802      | 8.8     |
| 15 - 19                       | 827    | 9.6%      | 709      | 8.0%    | 695      | 7.7     |
| 20 - 24                       | 636    | 7.4%      | 714      | 8.0%    | 656      | 7.2     |
| 25 - 34                       | 1,111  | 13.0%     | 1,449    | 16.3%   | 1,350    | 14.9    |
| 35 - 44                       | 1,052  | 12.3%     | 995      | 11.2%   | 1,198    | 13.2    |
| 45 - 54                       | 1,013  | 11.8%     | 875      | 9.8%    | 827      | 9.1     |
| 55 - 64                       | 781    | 9.1%      | 831      | 9.3%    | 826      | 9.1     |
| 65 - 74                       | 418    | 4.9%      | 626      | 7.0%    | 655      | 7.2     |
| 75 - 84                       | 229    | 2.7%      | 249      | 2.8%    | 333      | 3.7     |
| 85+                           | 73     | 0.9%      | 77       | 0.9%    | 83       | 0.9     |
|                               | Cer    | nsus 2010 |          | 2021    |          | 202     |
| Race and Ethnicity            | Number | Percent   | Number   | Percent | Number   | Perce   |
| White Alone                   | 4,653  | 54.3%     | 4,630    | 51.9%   | 4,740    | 52.2    |
| Black Alone                   | 57     | 0.7%      | 57       | 0.6%    | 58       | 0.6     |
| American Indian Alone         | 124    | 1.4%      | 116      | 1.3%    | 112      | 1.2     |
| Asian Alone                   | 67     | 0.8%      | 66       | 0.7%    | 65       | 0.7     |
| Pacific Islander Alone        | 12     | 0.1%      | 12       | 0.1%    | 12       | 0.1     |
| Some Other Race Alone         | 3,298  | 38.5%     | 3,642    | 40.9%   | 3,694    | 40.7    |
| Two or More Races             | 365    | 4.3%      | 392      | 4.4%    | 396      | 4.4     |
| Hispanic Origin (Any Race)    | 6,891  | 80.4%     | 7,564    | 84.8%   | 7,868    | 86.7    |