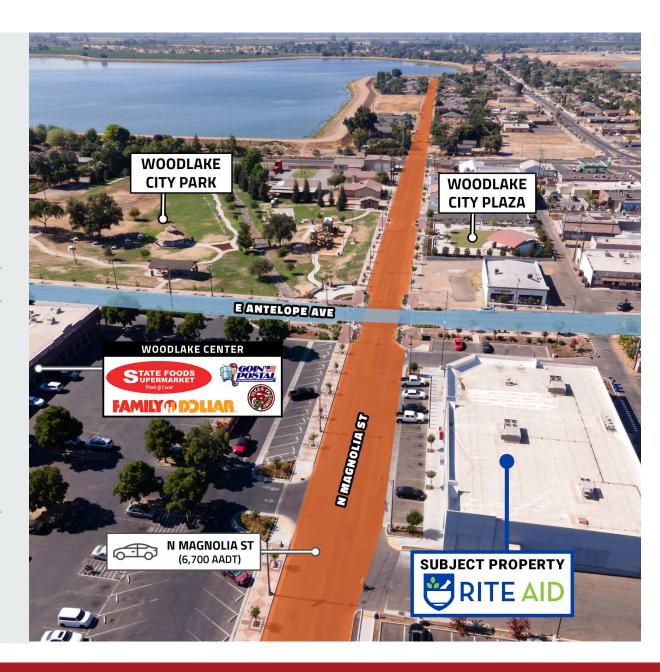

4.34%

\$277,515

14.8

YRS. GUARANTEED

(10% increases at year 11 and 21)

This is a rare opportunity for an investor to acquire a freestanding, long-term NNN Rite Aid in California that includes the superior 5-year option structure and rent increases. The store is situated adjacent to a grocery anchored center with neighboring retailers including Family Dollar, Subway, State Foods Supermarket, etc. and is within blocks of Woodlake Union High School and Woodlake Valley Middle School. With no competition from other national drugstores, this property is an ideal 1031 exchange, with the full rents guaranteed by Rite Aid Corporate.