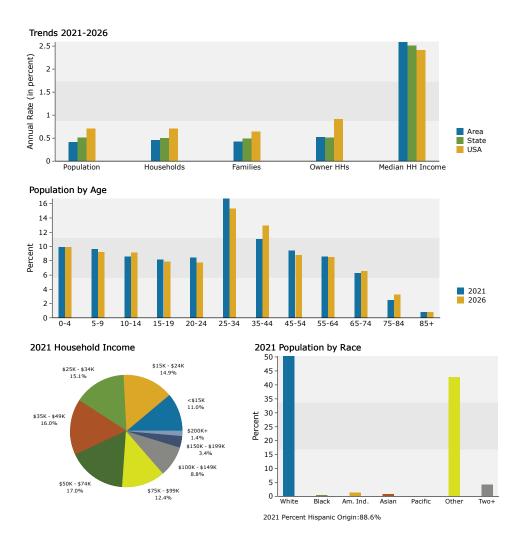

## 1-Mile DEMOGRAPHICS

| Summary                                    | Cei    | 1sus 2010 |          | 2021         |          | 2020    |
|--------------------------------------------|--------|-----------|----------|--------------|----------|---------|
| Population                                 |        | 7,206     |          | 7,554        |          | 7,714   |
| Households                                 |        | 1,942     |          | 2,060        |          | 2,108   |
| Families                                   |        | 1,606     |          | 1,695        |          | 1,73    |
| Average Household Size                     |        | 3.71      |          | 3.67         |          | 3.6     |
| Owner Occupied Housing Units               |        | 974       |          | 1,052        |          | 1,08    |
| Renter Occupied Housing Units              |        | 968       |          | 1,008        |          | 1,02    |
| Median Age                                 |        | 27.1      |          | 27.9         |          | 29.0    |
| Trends: 2021-2026 Annual Rate              |        | Area      |          | State        |          | Nationa |
| Population                                 |        | 0.42%     |          | 0.52%        |          | 0.719   |
| Households                                 |        | 0.46%     |          | 0.50%        |          | 0.719   |
| Families                                   |        | 0.43%     |          | 0.49%        |          | 0.649   |
| Owner HHs                                  |        | 0.53%     |          | 0.51%        |          | 0.919   |
| Median Household Income                    |        | 2.59%     |          | 2.52%        |          | 2.419   |
|                                            |        |           |          | 2021         |          | 202     |
| Households by Income                       |        |           | Number   | Percent      | Number   | Percer  |
| <\$15,000                                  |        |           | 227      | 11.0%        | 206      | 9.89    |
| \$15,000 - \$24,999                        |        |           | 306      | 14.9%        | 267      | 12.79   |
| \$25,000 - \$34,999                        |        |           | 311      | 15.1%        | 299      | 14.29   |
| \$35,000 - \$49,999                        |        |           | 329      | 16.0%        | 314      | 14.99   |
| \$50,000 - \$74,999                        |        |           | 351      | 17.0%        | 372      | 17.69   |
| \$75,000 - \$74,999<br>\$75,000 - \$99,999 |        |           | 256      | 12.4%        | 306      | 14.59   |
|                                            |        |           |          |              |          |         |
| \$100,000 - \$149,999                      |        |           | 181      | 8.8%         | 217      | 10.39   |
| \$150,000 - \$199,999                      |        |           | 71<br>28 | 3.4%<br>1.4% | 92<br>35 | 4.49    |
| \$200,000+                                 |        |           | 28       | 1.4%         | 35       | 1.79    |
| Median Household Income                    |        |           | \$42,226 |              | \$47,989 |         |
| Average Household Income                   |        |           | \$57,243 |              | \$64,826 |         |
| Per Capita Income                          |        |           | \$16,228 |              | \$18,438 |         |
|                                            | Cei    | nsus 2010 |          | 2021         | , ,, ,,  | 202     |
| Population by Age                          | Number | Percent   | Number   | Percent      | Number   | Percer  |
| 0 - 4                                      | 756    | 10.5%     | 751      | 9.9%         | 764      | 9.99    |
| 5 - 9                                      | 679    | 9.4%      | 723      | 9.6%         | 711      | 9.29    |
| 10 - 14                                    | 681    | 9.5%      | 647      | 8.6%         | 703      | 9.19    |
| 15 - 19                                    | 706    | 9.8%      | 619      | 8.2%         | 612      | 7.99    |
| 20 - 24                                    | 560    | 7.8%      | 635      | 8.4%         | 595      | 7.79    |
| 25 - 34                                    | 969    | 13.4%     | 1,259    | 16.7%        | 1,183    | 15.39   |
| 35 - 44                                    | 876    | 12.2%     | 833      | 11.0%        | 996      | 12.99   |
| 45 - 54                                    | 816    | 11.3%     | 712      | 9.4%         | 678      | 8.89    |
| 55 - 64                                    | 601    | 8.3%      | 652      | 8.6%         | 657      | 8.59    |
| 65 - 74                                    | 321    | 4.5%      | 476      | 6.3%         | 501      | 6.59    |
| 75 - 84                                    | 182    | 2.5%      | 187      | 2.5%         | 249      | 3.29    |
| 85+                                        | 59     | 0.8%      | 60       | 0.8%         | 63       | 0.89    |
| 63+                                        |        | 1sus 2010 | 60       | 2021         | 63       | 202     |
| Race and Ethnicity                         | Number | Percent   | Number   | Percent      | Number   | Percer  |
| White Alone                                | 3,757  | 52.2%     | 3,801    | 50.3%        | 3,923    | 50.99   |
| Black Alone                                | 3,/5/  | 0.6%      | 3,801    | 0.5%         | 3,923    | 0.59    |
| American Indian Alone                      |        |           |          |              |          |         |
|                                            | 110    | 1.5%      | 103      | 1.4%         | 100      | 1.39    |
| Asian Alone                                | 52     | 0.7%      | 51       | 0.7%         | 50       | 0.69    |
| Pacific Islander Alone                     | 7      | 0.1%      | 8        | 0.1%         | 8        | 0.10    |
| Some Other Race Alone                      | 2,944  | 40.9%     | 3,237    | 42.8%        | 3,275    | 42.5    |
| Two or More Races                          | 294    | 4.1%      | 314      | 4.2%         | 317      | 4.19    |
| Historia Osisia (Ass. Bass.)               | 6 126  | 05.00/    | 6.665    | 00.6%        | 6.040    | 00.11   |
| Hispanic Origin (Any Race)                 | 6,126  | 85.0%     | 6,695    | 88.6%        | 6,949    | 90.19   |
| takan tahunga in amanggan in amangk daliam |        |           |          |              |          |         |

## 3-Mile DEMOGRAPHICS

| Summary                       | Cer    | nsus 2010 |          | 2021    |          | 202     |
|-------------------------------|--------|-----------|----------|---------|----------|---------|
| Population                    |        | 8,575     |          | 8,915   |          | 9,07    |
| Households                    |        | 2,383     |          | 2,503   |          | 2,55    |
| Families                      |        | 1,960     |          | 2,049   |          | 2,08    |
| Average Household Size        |        | 3.60      |          | 3.56    |          | 3.5     |
| Owner Occupied Housing Units  |        | 1,264     |          | 1,347   |          | 1,37    |
| Renter Occupied Housing Units |        | 1,119     |          | 1,156   |          | 1,17    |
| Median Age                    |        | 28.2      |          | 29.1    |          | 30.     |
| Trends: 2021-2026 Annual Rate |        | Area      |          | State   |          | Nationa |
| Population                    |        | 0.36%     |          | 0.52%   |          | 0.71    |
| Households                    |        | 0.40%     |          | 0.50%   |          | 0.71    |
| Families                      |        | 0.38%     |          | 0.49%   |          | 0.649   |
| Owner HHs                     |        | 0.44%     |          | 0.51%   |          | 0.919   |
| Median Household Income       |        | 2.55%     |          | 2.52%   |          | 2.41    |
|                               |        |           |          | 2021    |          | 202     |
| Households by Income          |        |           | Number   | Percent | Number   | Perce   |
| <\$15,000                     |        |           | 283      | 11.3%   | 253      | 9.9     |
| \$15,000 - \$24,999           |        |           | 359      | 14.3%   | 308      | 12.19   |
| \$25,000 - \$34,999           |        |           | 348      | 13.9%   | 334      | 13.1    |
| \$35,000 - \$49,999           |        |           | 409      | 16.3%   | 397      | 15.6    |
| \$50,000 - \$74,999           |        |           | 378      | 15.1%   | 412      | 16.1    |
| \$75,000 - \$99,999           |        |           | 332      | 13.3%   | 370      | 14.5    |
| \$100,000 - \$149,999         |        |           | 258      | 10.3%   | 301      | 11.8    |
| \$150,000 - \$199,999         |        |           | 89       | 3.6%    | 117      | 4.6     |
| \$200,000+                    |        |           | 48       | 1.9%    | 62       | 2.4     |
|                               |        |           |          |         |          |         |
| Median Household Income       |        |           | \$43,404 |         | \$49,235 |         |
| Average Household Income      |        |           | \$60,329 |         | \$68,453 |         |
| Per Capita Income             |        |           | \$17,437 |         | \$19,841 |         |
|                               | Cer    | 1sus 2010 |          | 2021    |          | 202     |
| Population by Age             | Number | Percent   | Number   | Percent | Number   | Perce   |
| 0 - 4                         | 847    | 9.9%      | 836      | 9.4%    | 848      | 9.3     |
| 5 - 9                         | 781    | 9.1%      | 815      | 9.1%    | 802      | 8.8     |
| 10 - 14                       | 806    | 9.4%      | 738      | 8.3%    | 802      | 8.8     |
| 15 - 19                       | 827    | 9.6%      | 709      | 8.0%    | 695      | 7.7     |
| 20 - 24                       | 636    | 7.4%      | 714      | 8.0%    | 656      | 7.2     |
| 25 - 34                       | 1,111  | 13.0%     | 1,449    | 16.3%   | 1,350    | 14.9    |
| 35 - 44                       | 1,052  | 12.3%     | 995      | 11.2%   | 1,198    | 13.2    |
| 45 - 54                       | 1,013  | 11.8%     | 875      | 9.8%    | 827      | 9.1     |
| 55 - 64                       | 781    | 9.1%      | 831      | 9.3%    | 826      | 9.1     |
| 65 - 74                       | 418    | 4.9%      | 626      | 7.0%    | 655      | 7.2     |
| 75 - 84                       | 229    | 2.7%      | 249      | 2.8%    | 333      | 3.7     |
| 85+                           | 73     | 0.9%      | 77       | 0.9%    | 83       | 0.9     |
|                               | Cer    | nsus 2010 |          | 2021    |          | 202     |
| Race and Ethnicity            | Number | Percent   | Number   | Percent | Number   | Perce   |
| White Alone                   | 4,653  | 54.3%     | 4,630    | 51.9%   | 4,740    | 52.2    |
| Black Alone                   | 57     | 0.7%      | 57       | 0.6%    | 58       | 0.6     |
| American Indian Alone         | 124    | 1.4%      | 116      | 1.3%    | 112      | 1.2     |
| Asian Alone                   | 67     | 0.8%      | 66       | 0.7%    | 65       | 0.7     |
| Pacific Islander Alone        | 12     | 0.1%      | 12       | 0.1%    | 12       | 0.1     |
| Some Other Race Alone         | 3,298  | 38.5%     | 3,642    | 40.9%   | 3,694    | 40.7    |
| Two or More Races             | 365    | 4.3%      | 392      | 4.4%    | 396      | 4.4     |
| Hispanic Origin (Any Race)    | 6,891  | 80.4%     | 7,564    | 84.8%   | 7,868    | 86.7    |

## 5-Mile DEMOGRAPHICS

| Cer          | ısus 2010                                                                                                                                                             |                                                                                                                                                                                                                                                                                                                 | 2021                                                                                                                                                                                                                                                                                                                                                                                                                                                                                                 |              | 202     |
|--------------|-----------------------------------------------------------------------------------------------------------------------------------------------------------------------|-----------------------------------------------------------------------------------------------------------------------------------------------------------------------------------------------------------------------------------------------------------------------------------------------------------------|------------------------------------------------------------------------------------------------------------------------------------------------------------------------------------------------------------------------------------------------------------------------------------------------------------------------------------------------------------------------------------------------------------------------------------------------------------------------------------------------------|--------------|---------|
|              | 10,381                                                                                                                                                                |                                                                                                                                                                                                                                                                                                                 | 10,716                                                                                                                                                                                                                                                                                                                                                                                                                                                                                               |              | 10,88   |
|              | 3,024                                                                                                                                                                 |                                                                                                                                                                                                                                                                                                                 | 3,147                                                                                                                                                                                                                                                                                                                                                                                                                                                                                                |              | 3,19    |
|              | 2,441                                                                                                                                                                 |                                                                                                                                                                                                                                                                                                                 | 2,528                                                                                                                                                                                                                                                                                                                                                                                                                                                                                                |              | 2,56    |
|              | 3.43                                                                                                                                                                  |                                                                                                                                                                                                                                                                                                                 | 3.40                                                                                                                                                                                                                                                                                                                                                                                                                                                                                                 |              | 3.4     |
|              | 1,716                                                                                                                                                                 |                                                                                                                                                                                                                                                                                                                 | 1,807                                                                                                                                                                                                                                                                                                                                                                                                                                                                                                |              | 1,84    |
|              | 1,308                                                                                                                                                                 |                                                                                                                                                                                                                                                                                                                 | 1,340                                                                                                                                                                                                                                                                                                                                                                                                                                                                                                |              | 1,35    |
|              | 29.9                                                                                                                                                                  |                                                                                                                                                                                                                                                                                                                 | 30.9                                                                                                                                                                                                                                                                                                                                                                                                                                                                                                 |              | 32.     |
|              | Area                                                                                                                                                                  |                                                                                                                                                                                                                                                                                                                 | State                                                                                                                                                                                                                                                                                                                                                                                                                                                                                                |              | Nationa |
|              | 0.31%                                                                                                                                                                 |                                                                                                                                                                                                                                                                                                                 | 0.52%                                                                                                                                                                                                                                                                                                                                                                                                                                                                                                |              | 0.71    |
|              | 0.33%                                                                                                                                                                 |                                                                                                                                                                                                                                                                                                                 | 0.50%                                                                                                                                                                                                                                                                                                                                                                                                                                                                                                |              | 0.719   |
|              | 0.31%                                                                                                                                                                 |                                                                                                                                                                                                                                                                                                                 | 0.49%                                                                                                                                                                                                                                                                                                                                                                                                                                                                                                |              | 0.64    |
|              | 0.37%                                                                                                                                                                 |                                                                                                                                                                                                                                                                                                                 | 0.51%                                                                                                                                                                                                                                                                                                                                                                                                                                                                                                |              | 0.91    |
|              | 2.57%                                                                                                                                                                 |                                                                                                                                                                                                                                                                                                                 | 2.52%                                                                                                                                                                                                                                                                                                                                                                                                                                                                                                |              | 2.41    |
|              |                                                                                                                                                                       |                                                                                                                                                                                                                                                                                                                 | 2021                                                                                                                                                                                                                                                                                                                                                                                                                                                                                                 |              | 202     |
|              |                                                                                                                                                                       | Number                                                                                                                                                                                                                                                                                                          | Percent                                                                                                                                                                                                                                                                                                                                                                                                                                                                                              | Number       | Perce   |
|              |                                                                                                                                                                       | 334                                                                                                                                                                                                                                                                                                             | 10.6%                                                                                                                                                                                                                                                                                                                                                                                                                                                                                                | 294          | 9.2     |
|              |                                                                                                                                                                       | 423                                                                                                                                                                                                                                                                                                             | 13.4%                                                                                                                                                                                                                                                                                                                                                                                                                                                                                                | 361          | 11.3    |
|              |                                                                                                                                                                       | 398                                                                                                                                                                                                                                                                                                             | 12.6%                                                                                                                                                                                                                                                                                                                                                                                                                                                                                                | 383          | 12.0    |
|              |                                                                                                                                                                       | 468                                                                                                                                                                                                                                                                                                             | 14.9%                                                                                                                                                                                                                                                                                                                                                                                                                                                                                                | 444          | 13.9    |
|              |                                                                                                                                                                       | 486                                                                                                                                                                                                                                                                                                             | 15.4%                                                                                                                                                                                                                                                                                                                                                                                                                                                                                                | 496          | 15.5    |
|              |                                                                                                                                                                       | 404                                                                                                                                                                                                                                                                                                             | 12.8%                                                                                                                                                                                                                                                                                                                                                                                                                                                                                                | 443          | 13.8    |
|              |                                                                                                                                                                       | 380                                                                                                                                                                                                                                                                                                             | 12.1%                                                                                                                                                                                                                                                                                                                                                                                                                                                                                                | 453          | 14.2    |
|              |                                                                                                                                                                       | 147                                                                                                                                                                                                                                                                                                             | 4.7%                                                                                                                                                                                                                                                                                                                                                                                                                                                                                                 | 192          | 6.0     |
|              |                                                                                                                                                                       | 106                                                                                                                                                                                                                                                                                                             | 3.4%                                                                                                                                                                                                                                                                                                                                                                                                                                                                                                 | 132          | 4.1     |
|              |                                                                                                                                                                       | \$47,896                                                                                                                                                                                                                                                                                                        |                                                                                                                                                                                                                                                                                                                                                                                                                                                                                                      | \$54,378     |         |
|              |                                                                                                                                                                       |                                                                                                                                                                                                                                                                                                                 |                                                                                                                                                                                                                                                                                                                                                                                                                                                                                                      |              |         |
|              |                                                                                                                                                                       | \$20,157                                                                                                                                                                                                                                                                                                        |                                                                                                                                                                                                                                                                                                                                                                                                                                                                                                      | \$23,122     |         |
| Cer          | isus 2010                                                                                                                                                             |                                                                                                                                                                                                                                                                                                                 | 2021                                                                                                                                                                                                                                                                                                                                                                                                                                                                                                 |              | 202     |
| Number       | Percent                                                                                                                                                               | Number                                                                                                                                                                                                                                                                                                          | Percent                                                                                                                                                                                                                                                                                                                                                                                                                                                                                              | Number       | Perce   |
| 946          | 9.1%                                                                                                                                                                  | 930                                                                                                                                                                                                                                                                                                             | 8.7%                                                                                                                                                                                                                                                                                                                                                                                                                                                                                                 | 940          | 8.6     |
| 908          | 8.7%                                                                                                                                                                  | 922                                                                                                                                                                                                                                                                                                             | 8.6%                                                                                                                                                                                                                                                                                                                                                                                                                                                                                                 | 910          | 8.4     |
| 958          | 9.2%                                                                                                                                                                  | 848                                                                                                                                                                                                                                                                                                             | 7.9%                                                                                                                                                                                                                                                                                                                                                                                                                                                                                                 | 919          | 8.4     |
| 964          | 9.3%                                                                                                                                                                  | 812                                                                                                                                                                                                                                                                                                             | 7.6%                                                                                                                                                                                                                                                                                                                                                                                                                                                                                                 | 793          | 7.3     |
| 730          | 7.0%                                                                                                                                                                  | 812                                                                                                                                                                                                                                                                                                             | 7.6%                                                                                                                                                                                                                                                                                                                                                                                                                                                                                                 | 732          | 6.7     |
| 1,288        | 12.4%                                                                                                                                                                 | 1,675                                                                                                                                                                                                                                                                                                           | 15.6%                                                                                                                                                                                                                                                                                                                                                                                                                                                                                                | 1,554        | 14.3    |
| 1,262        | 12.2%                                                                                                                                                                 | 1,204                                                                                                                                                                                                                                                                                                           | 11.2%                                                                                                                                                                                                                                                                                                                                                                                                                                                                                                | 1,439        | 13.2    |
| 1,300        | 12.5%                                                                                                                                                                 | 1,092                                                                                                                                                                                                                                                                                                           | 10.2%                                                                                                                                                                                                                                                                                                                                                                                                                                                                                                | 1,032        | 9.5     |
| 1,038        | 10.0%                                                                                                                                                                 | 1,111                                                                                                                                                                                                                                                                                                           | 10.4%                                                                                                                                                                                                                                                                                                                                                                                                                                                                                                | 1,073        | 9.9     |
| 566          | 5.5%                                                                                                                                                                  | 853                                                                                                                                                                                                                                                                                                             | 8.0%                                                                                                                                                                                                                                                                                                                                                                                                                                                                                                 | 905          | 8.3     |
| 320          | 3.1%                                                                                                                                                                  | 342                                                                                                                                                                                                                                                                                                             | 3.2%                                                                                                                                                                                                                                                                                                                                                                                                                                                                                                 | 463          | 4.3     |
| 101          | 1.0%                                                                                                                                                                  | 115                                                                                                                                                                                                                                                                                                             | 1.1%                                                                                                                                                                                                                                                                                                                                                                                                                                                                                                 | 122          | 1.1     |
| Cer          | isus 2010                                                                                                                                                             |                                                                                                                                                                                                                                                                                                                 | 2021                                                                                                                                                                                                                                                                                                                                                                                                                                                                                                 |              | 202     |
| Number       | Percent                                                                                                                                                               | Number                                                                                                                                                                                                                                                                                                          | Percent                                                                                                                                                                                                                                                                                                                                                                                                                                                                                              | Number       | Perce   |
| 6,047        | 58.3%                                                                                                                                                                 | 5,936                                                                                                                                                                                                                                                                                                           | 55.4%                                                                                                                                                                                                                                                                                                                                                                                                                                                                                                | 6,020        | 55.3    |
| 66           | 0.6%                                                                                                                                                                  | 67                                                                                                                                                                                                                                                                                                              | 0.6%                                                                                                                                                                                                                                                                                                                                                                                                                                                                                                 | 67           | 0.6     |
| 151          | 1.5%                                                                                                                                                                  | 143                                                                                                                                                                                                                                                                                                             | 1.3%                                                                                                                                                                                                                                                                                                                                                                                                                                                                                                 | 140          | 1.3     |
| 81           | 0.8%                                                                                                                                                                  | 80                                                                                                                                                                                                                                                                                                              | 0.7%                                                                                                                                                                                                                                                                                                                                                                                                                                                                                                 | 79           | 0.7     |
| 16           | 0.2%                                                                                                                                                                  | 17                                                                                                                                                                                                                                                                                                              | 0.2%                                                                                                                                                                                                                                                                                                                                                                                                                                                                                                 | 17           | 0.2     |
| 3,598        | 34.7%                                                                                                                                                                 | 4,014                                                                                                                                                                                                                                                                                                           | 37.5%                                                                                                                                                                                                                                                                                                                                                                                                                                                                                                | 4,091        | 37.6    |
|              |                                                                                                                                                                       |                                                                                                                                                                                                                                                                                                                 |                                                                                                                                                                                                                                                                                                                                                                                                                                                                                                      |              |         |
| 422          | 4.1%                                                                                                                                                                  | 460                                                                                                                                                                                                                                                                                                             | 4.3%                                                                                                                                                                                                                                                                                                                                                                                                                                                                                                 | 469          | 4.3     |
| 422<br>7,565 | 4.1%<br>72.9%                                                                                                                                                         | 460<br>8,392                                                                                                                                                                                                                                                                                                    | 4.3%<br>78.3%                                                                                                                                                                                                                                                                                                                                                                                                                                                                                        | 469<br>8,777 | 80.7    |
|              | Cer<br>Number<br>946<br>908<br>958<br>964<br>730<br>1,288<br>1,262<br>1,300<br>1,038<br>566<br>320<br>101<br>Cer<br>Number<br>6,047<br>66<br>151<br>81<br>16<br>3,598 | 2,441 3,43 1,716 1,308 29,9 Area 0,31% 0,33% 0,31% 0,37% 2,57%  2,57%  Census 2010 Number Percent 946 9,1% 908 8,7% 958 9,2% 964 9,3% 730 7,0% 1,288 12,4% 1,0138 10,0% 566 5,5% 320 3,1% 101 1,0% Census 2010 Number Percent 6,047 58,3% 66 0,6% 151 1,5% 81 0,8% 66 0,6% 151 1,5% 81 0,8% 16 0,2% 3,598 34,7% | 10,381 3,024 2,441 3,43 1,716 1,308 29.9 Area 0.31% 0.33% 0.33% 0.31% 0.37% 2.57%  Number 334 423 398 468 486 404 404 380 147 106  S47,896 \$67,821 \$20,157  Census 2010 Number Percent Number 946 9,1% 930 908 8,7% 922 958 9,2% 848 964 9,3% 812 730 7,0% 812 1,288 12,4% 1,675 1,262 12,2% 1,204 1,300 12,5% 1,092 1,038 10,0% 1,111 566 5,5% 853 320 3,1% 342 101 1,0% 115 Census 2010 Number Percent Number 6,047 58,3% 5,936 666 0,6% 67 151 1,5% 143 81 0,8% 80 16 0,2% 17 3,598 34,7% 4,014 | 10,381       | 10,381  |