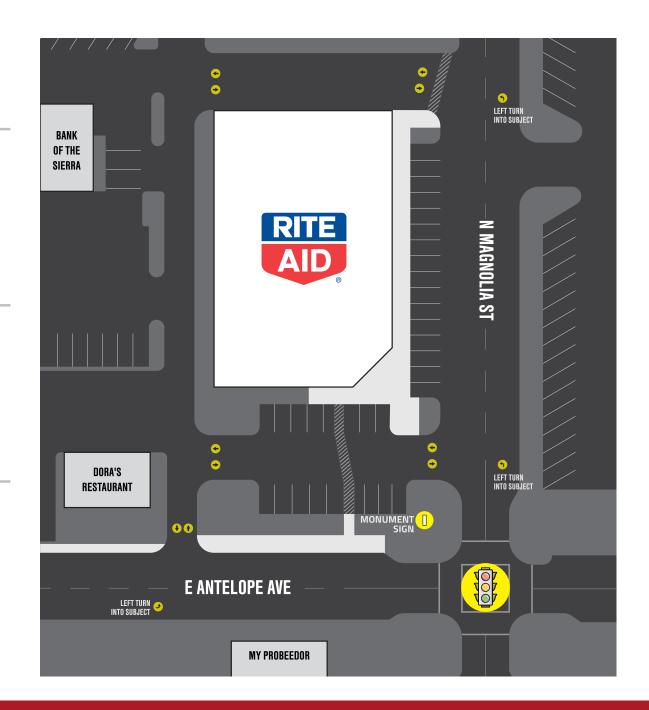

#### **PROPERTY DETAILS**

Address: 160 E Antelope Ave

**Year Built:** 2016 **Building Size:** 14,578 Lot Size: 0.942 Rite Aid Tenant:

#### **LEASE SUMMARY**

Lease Type: NNN **Landlord Responsibilities:** Zero

**Rent Start Date:** 2/25/2016 Firm Term End Date: 2/29/2036

**Termination Options:** 6 x 5 with increases