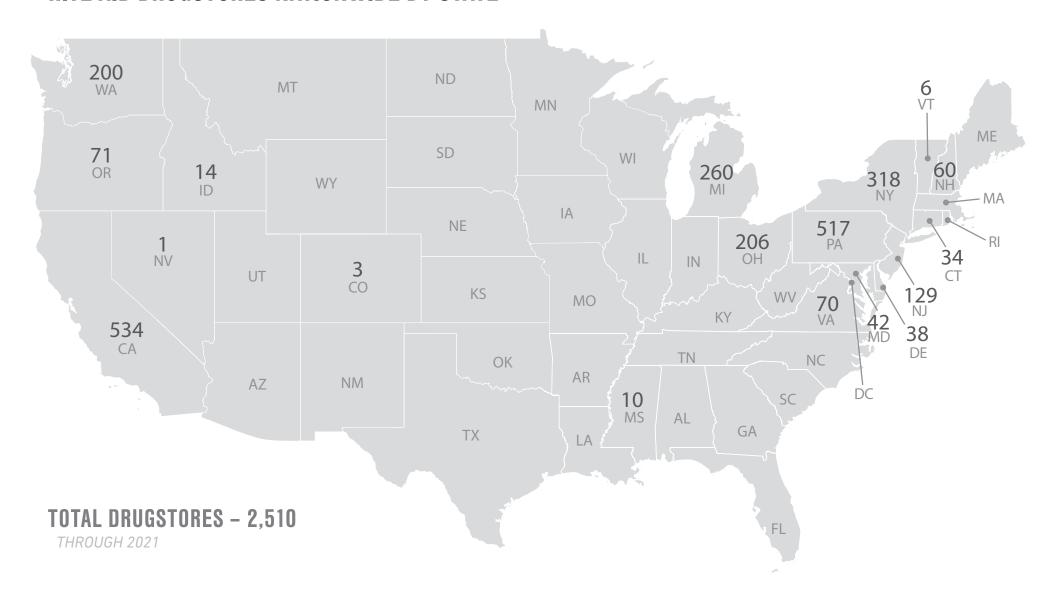

| -1.69   | -8.5   | -7.99     | 17.98     | 0.08   |
| EPS (Diluted) Growth                                    | 80.05%  | -6.34% | -144.44%  | 23426.66% | -      |
| Diluted Shares Outstanding                              | 54      | 53     | 53        | 52        | 53     |
| EBITDA                                                  | 459     | 573    | 442       | 515       | 695    |
| EBITDA Growth                                           | -19.98% | 29.76% | -14.19%   | -25.92%   | -      |
| EBITDA Margin                                           | 1.91%   | -      | -         | _         | -      |
| EBIT                                                    | 132     | 245    | 84        | 129       | _      |





### RITE AID DRUGSTORES NATIONWIDE BY STATE











## 1-Mile DEMOGRAPHICS

| Summary                                    | Cei    | 1sus 2010 |          | 2021         |          | 2020    |
|--------------------------------------------|--------|-----------|----------|--------------|----------|---------|
| Population                                 |        | 7,206     |          | 7,554        |          | 7,714   |
| Households                                 |        | 1,942     |          | 2,060        |          | 2,108   |
| Families                                   |        | 1,606     |          | 1,695        |          | 1,73    |
| Average Household Size                     |        | 3.71      |          | 3.67         |          | 3.6     |
| Owner Occupied Housing Units               |        | 974       |