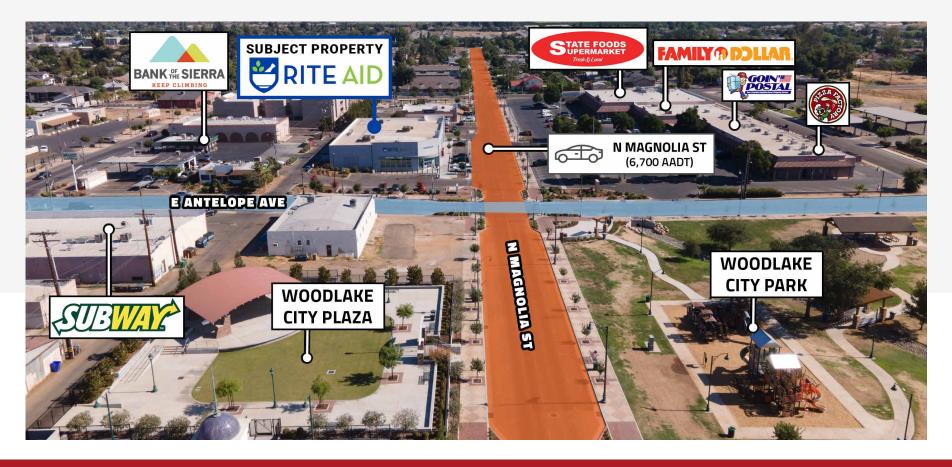

4.34%

\$277,515

14.8

YRS. GUARANTEED

(10% increases at year 11 and 21)

This is a rare opportunity for an investor to acquire a freestanding, long-term NNN Rite Aid in California that includes the superior 5-year option structure and rent increases. The store is situated adjacent to a grocery anchored center with neighboring retailers including Family Dollar, Subway, State Foods Supermarket, etc. and is within blocks of Woodlake Union High School and Woodlake Valley Middle School. With no competition from other national drugstores, this property is an ideal 1031 exchange, with the full rents guaranteed by Rite Aid Corporate.

#### **PROPERTY DETAILS**

Address: 160 E Antelope Ave

**Year Built:** 2016 **Building Size:** 14,578 Lot Size: 0.942 Rite Aid Tenant: