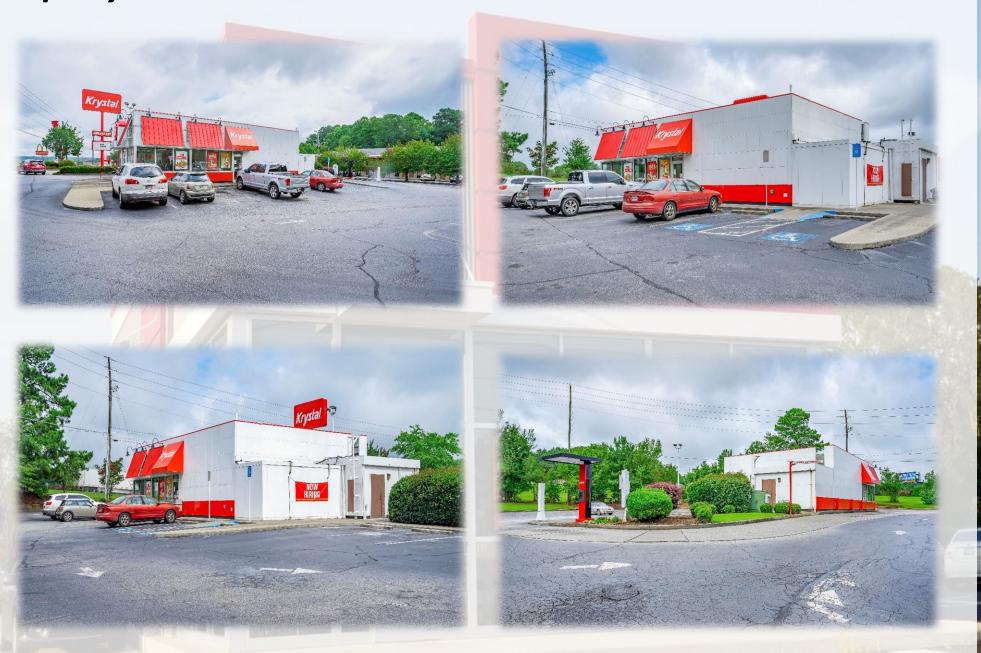

| \$103,677 |  |  |
| Year 6                           | \$104,713 |  |  |
| Year 7                           | \$105,760 |  |  |
| Year 8                           | \$106,817 |  |  |
| Year 9                           | \$107,885 |  |  |
| Year 10                          | \$108,963 |  |  |
| Year 11                          | \$110,052 |  |  |
| Year 12                          | \$111,152 |  |  |
| Year 13                          | \$112,263 |  |  |
| Year 14                          | \$113,385 |  |  |
| Year 15                          | \$114,518 |  |  |
| Year 16                          | \$115,663 |  |  |
|                                  |           |  |  |





\$116,819

\$117,987

\$119,166 \$120,357

Year 17

Year 18

Year 19

Year 20

# **Property Photos**



## Regional Map

### 130 Highway 61, Villa Rica, GA 30180



- Located on 1.18 Acres of Land
- Proximity to Major Retailers
- Excellent Access and Visibility
- Strategic Location on Major Arterial Hwy
- Generational operator with stability
- Strong Residential, Industrial and Trade

Serving as a staple for the local community and tourists for over a decade, Krystal in Villa Rica, Georgia provides phenomenal service while engaging its consumers with traditional recipes that keep giving.

**CLOSE PROXIMITY TO:** 











9

Marcus & Millichar

Aerial Map



# **Demographics**

#### Created on May 2021

| POPULATION                    | 1 Miles  | 3 Miles                               | 5 Miles