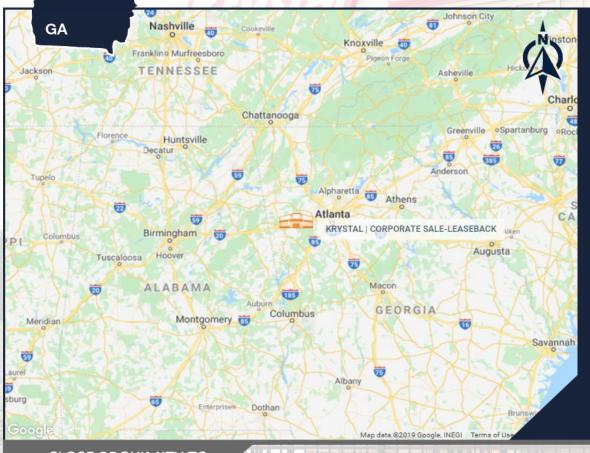

| \$104,713 |  |  |
| Year 7                           | \$105,760 |  |  |
| Year 8                           | \$106,817 |  |  |
| Year 9                           | \$107,885 |  |  |
| Year 10                          | \$108,963 |  |  |
| Year 11                          | \$110,052 |  |  |
| Year 12                          | \$111,152 |  |  |
| Year 13                          | \$112,263 |  |  |
| Year 14                          | \$113,385 |  |  |
| Year 15                          | \$114,518 |  |  |
| Year 16                          | \$115,663 |  |  |
|                                  |           |  |  |





\$116,819

\$117,987

\$119,166 \$120,357

Year 17

Year 18

Year 19

Year 20

# **Property Photos**



## Regional Map

### 130 Highway 61, Villa Rica, GA 30180



- Located on 1.18 Acres of Land
- Proximity to Major Retailers
- Excellent Access and Visibility
- Strategic Location on Major Arterial Hwy
- Generational operator with stability
- Strong Residential, Industrial and Trade

Serving as a staple for the local community and tourists for over a decade, Krystal in Villa Rica, Georgia provides phenomenal service while engaging its consumers with traditional recipes that keep giving.

**CLOSE PROXIMITY TO:** 











9

Marcus & Millichar

Aerial Map



# **Demographics**

#### Created on May 2021

| POPULATION                    | 1 Miles  | 3 Miles                               | 5 Miles