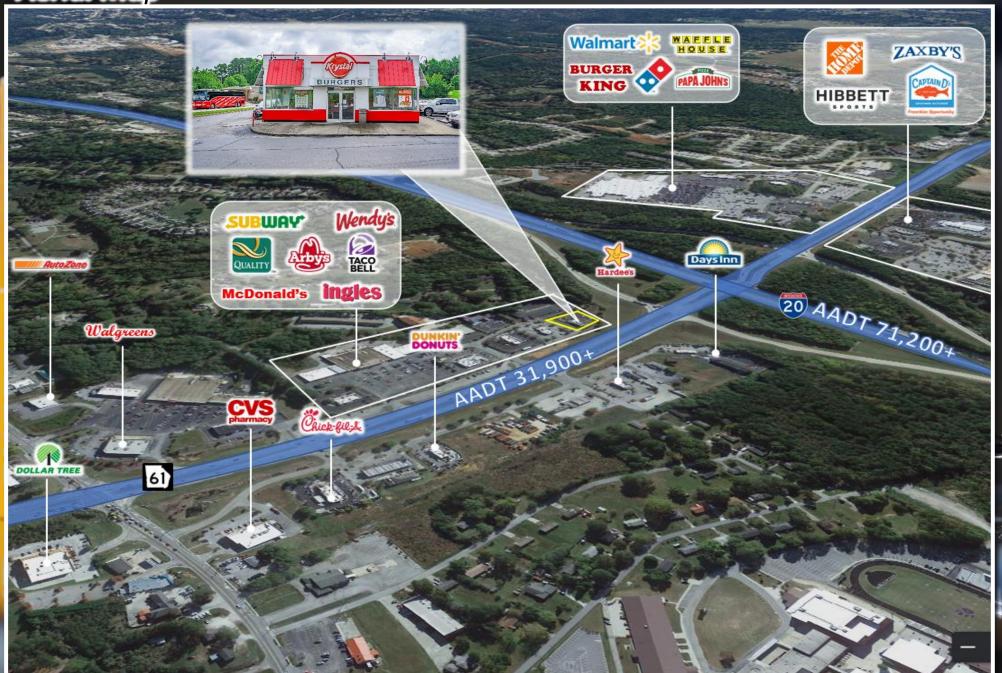

### 130 Highway 61, Villa Rica, GA 30180

- Located on 1.18 Acres of Land
- Proximity to Major Retailers
- Excellent Access and Visibility
- Strategic Location on Major Arterial Hwy
- Generational operator with stability
- Strong Residential, Industrial and Trade

**CLOSE PROXIMITY TO:** 

9

Marcus & Millichar

Aerial Map