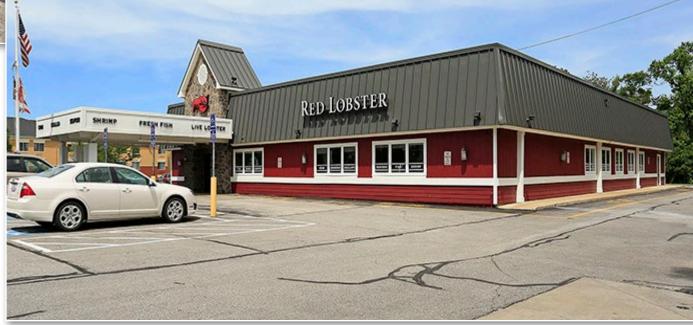

## **INVESTMENT OVERVIEW**

Marcus & Millichap is pleased to present for sale this Absolute Net Leased Red Lobster located at 3655 Orange Place in Beachwood, Ohio. The subject property consists of a free-standing building comprised of 7,468 square feet of retail space and is situated on a large 2.26-acre parcel of land adjacent to Pinecrest, Cleveland's newest mix-use district which includes some of the best national and emerging brands while also offering boutique hotels, contemporary apartments, Class-A office space, movies, shopping, and dining.

Strategically located along Orange Place and easily accessible from Interstate-271 and Highway 87, the property benefits from great visibility, high traffics counts, and spill-over traffic from the area's newest mix-use development, Pinecrest. Pinecrest is a new 58-acre mixed use district featuring over 145 boutique hotel rooms, 87 luxury apartments, 400,000 square feet of retail and dining, and 162,000 square feet of Class-A office space. The property is part of a dense corridor which is home to Hampton Inn & Suites, Fairfield Inn & Suites, Marriott, Beachwood Pediatrics, UH Minoff Health Center, and UH Ahuja Medical Center. It's also home to a number of National and Regional retailers including but not limited to Whole Foods market, Shake Shack, Pinstripes, Wendy's McDonalds, CVS, Bank of America, Starbucks, and many more.

Red Lobster has proven their commitment to this location with long term occupancy, operating out of this site for more than 30 years. Red Lobster has over 13 years of term on their Absolute NNN lease, which features attractive 2 percent annual increases through the Primary Term and in the Four 5-Year option periods. The lease features no landlord responsibilities.