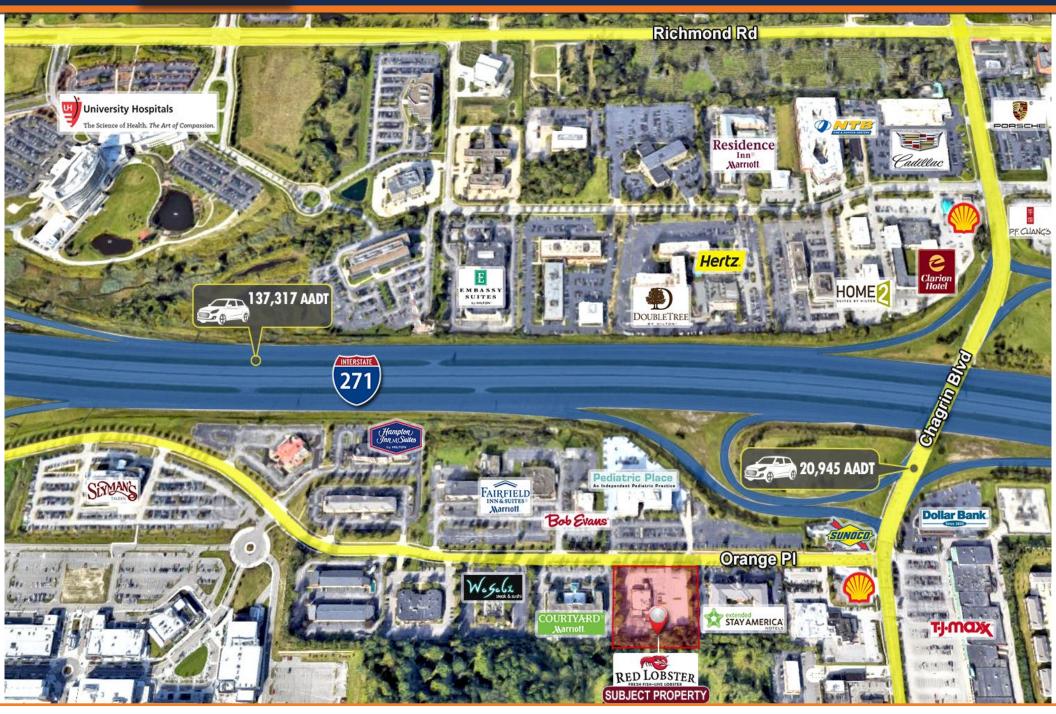

Strategically located along Orange Place and easily accessible from Interstate-271 and Highway 87, the property benefits from great visibility, high traffics counts, and spill-over traffic from the area's newest mix-use development, Pinecrest. Pinecrest is a new 58-acre mixed use district featuring over 145 boutique hotel rooms, 87 luxury apartments, 400,000 square feet of retail and dining, and 162,000 square feet of Class-A office space. The property is part of a dense corridor which is home to Hampton Inn & Suites, Fairfield Inn & Suites, Marriott, Beachwood Pediatrics, UH Minoff Health Center, and UH Ahuja Medical Center. It's also home to a number of National and Regional retailers including but not limited to Whole Foods market, Shake Shack, Pinstripes, Wendy's McDonalds, CVS, Bank of America, Starbucks, and many more.

### RESEARCH LOCAL STREET AERIAL

## RESEARCH SITE PLAN AERIAL