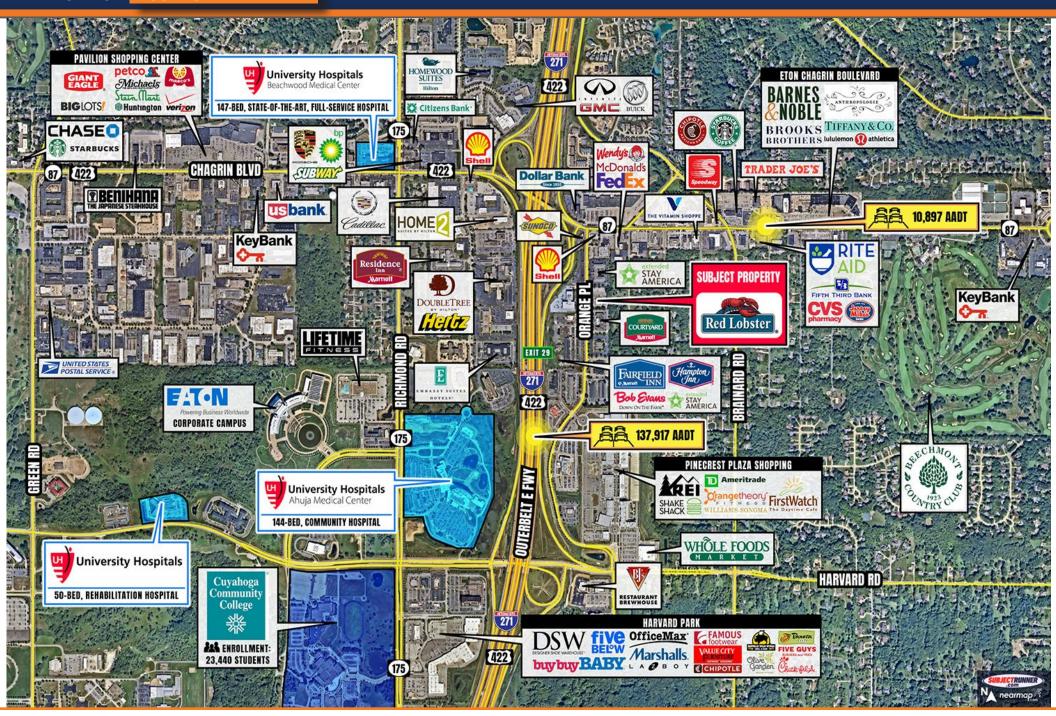

Strategically located along Orange Place and easily accessible from Interstate-271 and Highway 87, the property benefits from great visibility, high traffics counts, and spill-over traffic from the area's newest mix-use development, Pinecrest. Pinecrest is a new 58-acre mixed use district featuring over 145 boutique hotel rooms, 87 luxury apartments, 400,000 square feet of retail and dining, and 162,000 square feet of Class-A office space. The property is part of a dense corridor which is home to Hampton Inn & Suites, Fairfield Inn & Suites, Marriott, Beachwood Pediatrics, UH Minoff Health Center, and UH Ahuja Medical Center. It's also home to a number of National and Regional retailers including but not limited to Whole Foods market, Shake Shack, Pinstripes, Wendy's McDonalds, CVS, Bank of America, Starbucks, and many more.

### RESEARCH LOCAL STREET AERIAL

## RESEARCH SITE PLAN AERIAL