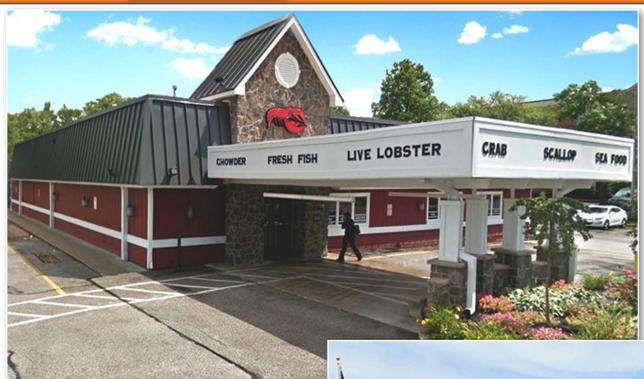

## **INVESTMENT OVERVIEW**

Marcus & Millichap is pleased to present for sale this Absolute Net Leased Red Lobster located at 3655 Orange Place in Beachwood, Ohio. The subject property consists of a free-standing building comprised of 7,468 square feet of retail space and is situated on a large 2.26-acre parcel of land adjacent to Pinecrest, Cleveland's newest mix-use district which includes some of the best national and emerging brands while also offering boutique hotels, contemporary apartments, Class-A office space, movies, shopping, and dining.

Strategically located along Orange Place and easily accessible from Interstate-271 and Highway 87, the property benefits from great visibility, high traffics counts, and spill-over traffic from the area's newest mix-use development, Pinecrest. Pinecrest is a new 58-acre mixed use district featuring over 145 boutique hotel rooms, 87 luxury apartments, 400,000 square feet of retail and dining, and 162,000 square feet of Class-A office space. The property is part of a dense corridor which is home to Hampton Inn & Suites, Fairfield Inn & Suites, Marriott, Beachwood Pediatrics, UH Minoff Health Center, and UH Ahuja Medical Center. It's also home to a number of National and Regional retailers including but not limited to Whole Foods market, Shake Shack, Pinstripes, Wendy's McDonalds, CVS, Bank of America, Starbucks, and many more.

Red Lobster has proven their commitment to this location with long term occupancy, operating out of this site for more than 30 years. Red Lobster has over 13 years of term on their Absolute NNN lease, which features attractive 2 percent annual increases through the Primary Term and in the Four 5-Year option periods. The lease features no landlord responsibilities.