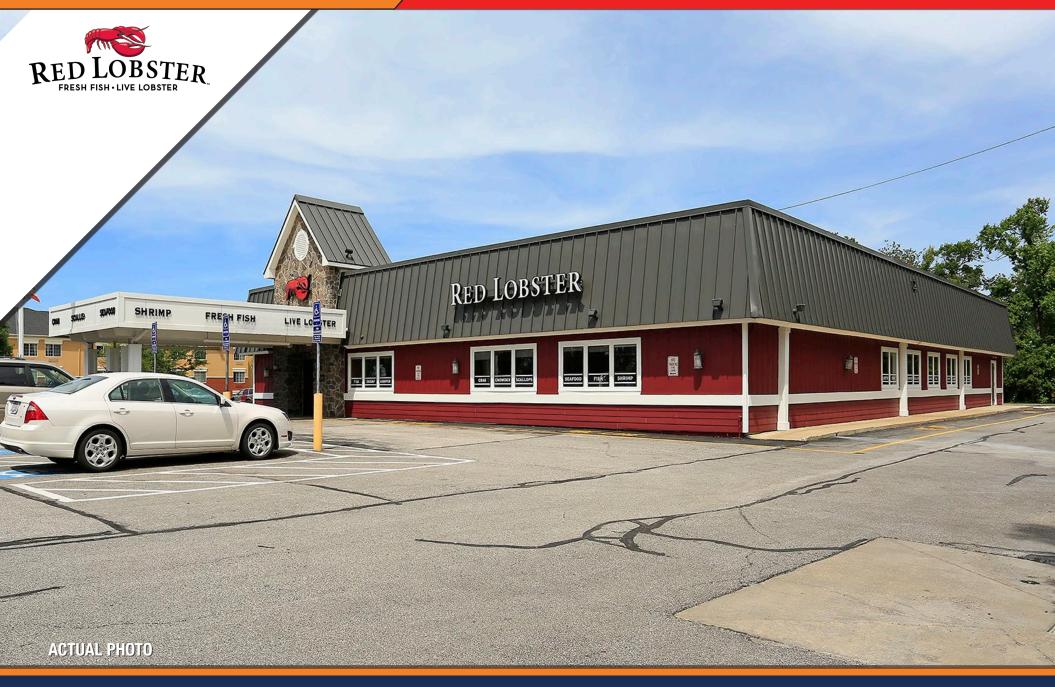

## **INVESTMENT OVERVIEW**

Marcus & Millichap is pleased to present for sale this Absolute Net Leased Red Lobster located at 3655 Orange Place in Beachwood, Ohio. The subject property consists of a free-standing building comprised of 7,468 square feet of retail space and is situated on a large 2.26-acre parcel of land adjacent to Pinecrest, Cleveland's newest mix-use district which includes some of the best national and emerging brands while also offering boutique hotels, contemporary apartments, Class-A office space, movies, shopping, and dining.

Strategically located along Orange Place and easily accessible from Interstate-271 and Highway 87, the property benefits from great visibility, high traffics counts, and spill-over traffic from the area's newest mix-use development, Pinecrest. Pinecrest is a new 58-acre mixed use district featuring over 145 boutique hotel rooms, 87 luxury apartments, 400,000 square feet of retail and dining, and 162,000 square feet of Class-A office space. The property is part of a dense corridor which is home to Hampton Inn & Suites, Fairfield Inn & Suites, Marriott, Beachwood Pediatrics, UH Minoff Health Center, and UH Ahuja Medical Center. It's also home to a number of National and Regional retailers including but not limited to Whole Foods market, Shake Shack, Pinstripes, Wendy's McDonalds, CVS, Bank of America, Starbucks, and many more.

## RESEARCH PROPERTY PHOTOS