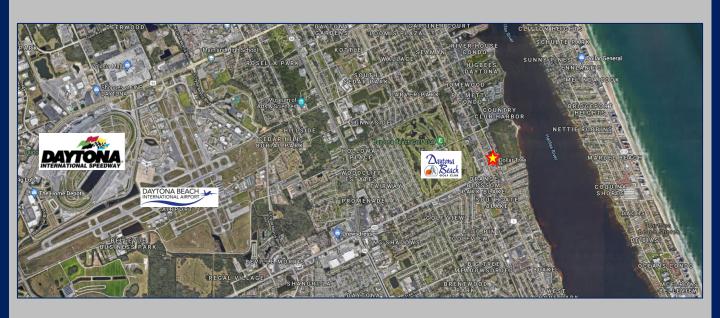

Property is located under 5 Miles from famed Daytona International Speedway. Daytona Beach is one of America's favorite coastal destinations. Every year, over 9 million visitors head to the town's many attractions.

- ❖ 12 Years Remaining on Base Lease Term (Expires 4/1/2033)
  - NNN Absolutely No Landlord Responsibilities
    - ❖ +/- 14,611 SF Building on +/- 2 Acres
      - Dense area demographics
        - Ample Parking
      - Daily Traffic Counts of 35,975
      - Signalized Hard Corner Location

### **Property Demographics & Site Plan**

| Demographics      | 1 Mile   | 3 Miles  | 5 Miles  |
|-------------------|----------|----------|----------|
| Total Population  | 8,509    | 58,189   | 125,232  |
| Average HH Income | \$42,312 | \$43,706 | \$45,053 |





## **Aerial Maps**