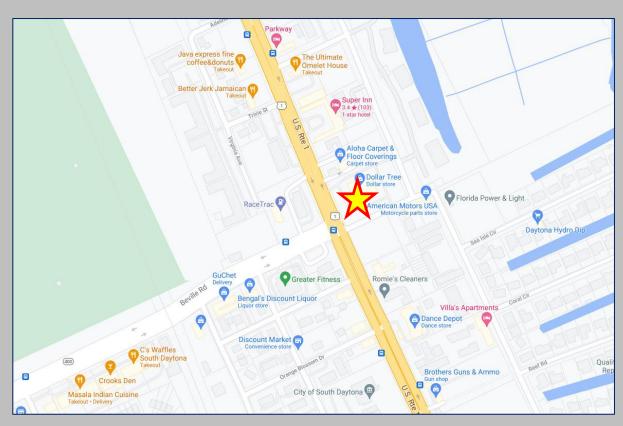

# Walgreens 1514 S Ridgewood Rd. (US 1) South Daytona, FL





Roger @. Delisle, Jr. CCIM Roger@islandassociates.com



#### **Robert Monahan**

Robert@islandassociates.com

#### **Property Information**

#### **Walgreens Available**

Price: \$8,200,000 CAP Rate: 5.85% NOI: \$479,484



Property is located under 5 Miles from famed Daytona International Speedway. Daytona Beach is one of America's favorite coastal destinations. Every year, over 9 million visitors head to the town's many attractions.

- ❖ 12 Years Remaining on Base Lease Term (Expires 4/1/2033)
  - NNN Absolutely No Landlord Responsibilities
    - ❖ +/- 14,611 SF Building on +/- 2 Acres
      - Dense area demographics
        - Ample Parking
      - Daily Traffic Counts of 35,975
      - Signalized Hard Corner Location

### **Property Demographics & Site Plan**

| Demographics      | 1 Mile   | 3 Miles  | 5 Miles  |
|-------------------|----------|----------|----------|
| Total Population  | 8,509    | 58,189   | 125,232  |
| Average HH Income | \$42,312 | \$43,706 | \$45,053 |





## **Aerial Maps**