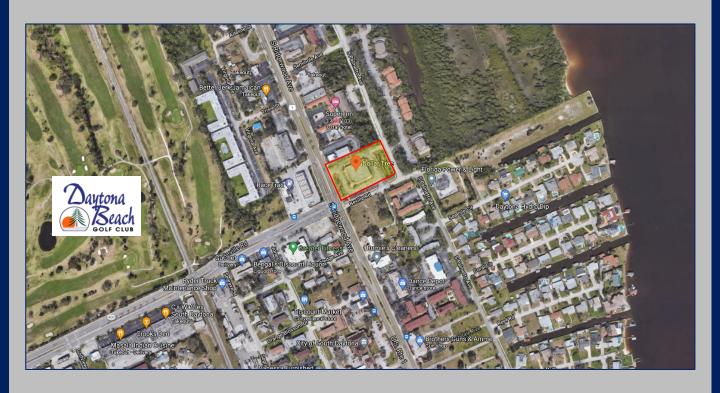

4



Property is located under 5 Miles from famed Daytona International Speedway. Daytona Beach is one of America's favorite coastal destinations. Every year, over 9 million visitors head to the town's many attractions.

- ❖ 12 Years Remaining on Base Lease Term (Expires 4/1/2033)
  - NNN Absolutely No Landlord Responsibilities
    - ❖ +/- 14,611 SF Building on +/- 2 Acres
      - Dense area demographics
        - Ample Parking
      - Daily Traffic Counts of 35,975
      - Signalized Hard Corner Location

### **Property Demographics & Site Plan**

| Demographics      | 1 Mile   | 3 Miles  | 5 Miles  |
|-------------------|----------|----------|----------|
| Total Population  | 8,509    | 58,189   | 125,232  |
| Average HH Income | \$42,312 | \$43,706 | \$45,053 |





## **Aerial Maps**