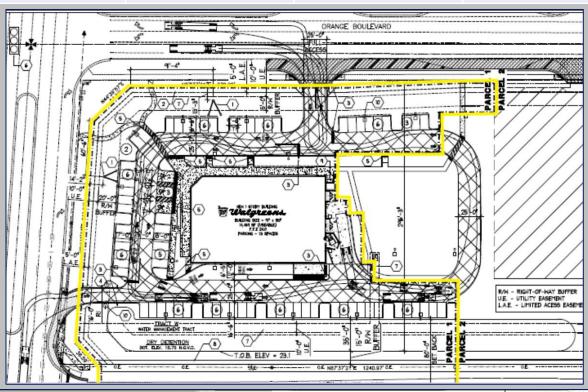

### **Property Demographics & Site Plan**

| Demographics      | 1 Mile   | 3 Miles  | 5 Miles  |
|-------------------|----------|----------|----------|
| Total Population  | 8,509    | 58,189   | 125,232  |
| Average HH Income | \$42,312 | \$43,706 | \$45,053 |