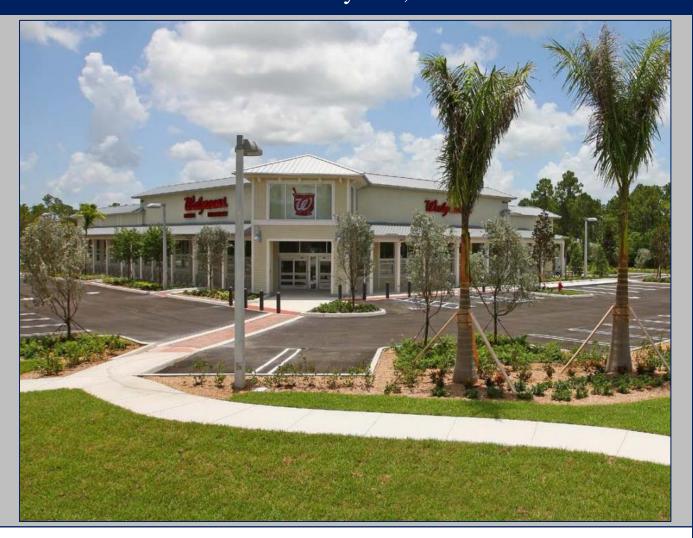

#### **Walgreens Available**

Price: \$8,200,000 CAP Rate: 5.85% NOI: \$479,484

Property is located under 5 Miles from famed Daytona International Speedway. Daytona Beach is one of America's favorite coastal destinations. Every year, over 9 million visitors head to the town's many attractions.

- ❖ 12 Years Remaining on Base Lease Term (Expires 4/1/2033)
  - NNN Absolutely No Landlord Responsibilities
    - ❖ +/- 14,611 SF Building on +/- 2 Acres
      - Dense area demographics
        - Ample Parking
      - Daily Traffic Counts of 35,975
      - Signalized Hard Corner Location