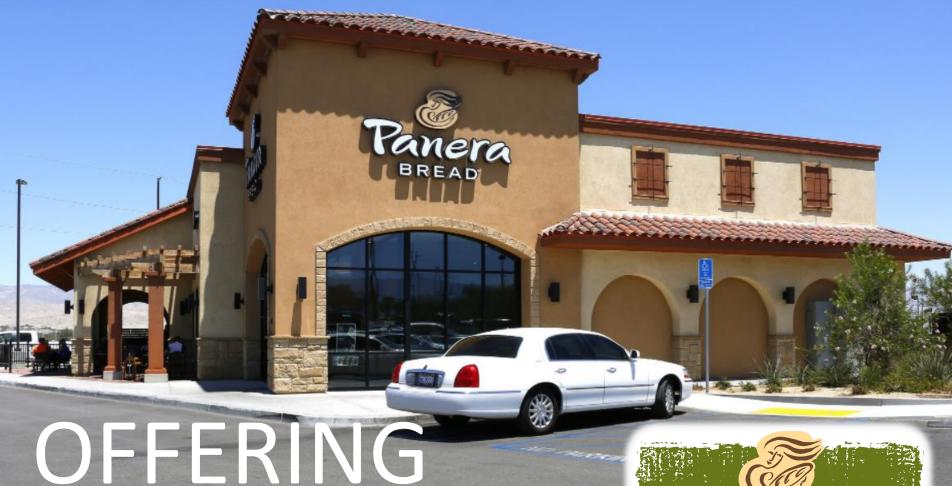

## **Property Photo**

## **Location Overview**

Panera BREAD

Property Address: 34180 Monterey Avenue, Palm Desert, CA 92211

The subject investment property is situated on the hard signalized corner of Monterey Avenue and Dinah Shore Drive, which experience average daily traffic counts exceeding 37,000 vehicles and 20,000 vehicles, respectively. Monterey Avenue is just off Interstate-10 which brings an additional 110,000 vehicles into the immediate area per day, respectively. There are more than 23,000 individuals residing within a three-mile radius of the property and over 89,000 individuals within a five-mile radius. This Panera Bread is situated in an affluent suburban community with an average household income of over \$105,000 within a three-mile radius.