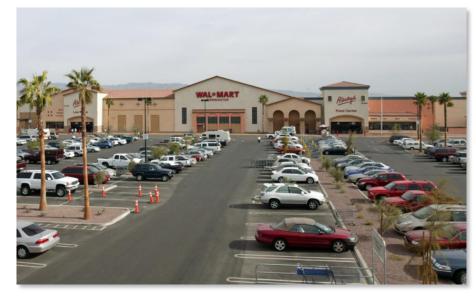

# Surrounding Area Property Address: 34180 Monterey Avenue, Palm Desert, CA 92211

lanera

# **Surrounding Area Photos**

The Panera Bread property is strategically situated in a dense residential and retail corridor. Major tenants in the immediate area include: Costco, Sam's Club, McDonald's, Home Depot, Walmart, Regal IMAX, Dollar Tree, Starbucks, IHOP, Wendy's, Red Robin, Krispy Kreme, Del Taco, Kohl's, AutoZone, Bank of America, as well as many others. The subject property benefits from its close proximity to Eisenhower Memorial Hospital, a state-of-the-art, 476 bed hospital that offers inpatient and outpatient services.