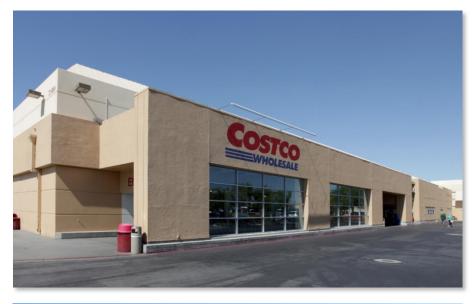

# **Surrounding Area Photos**

The Panera Bread property is strategically situated in a dense residential and retail corridor. Major tenants in the immediate area include: Costco, Sam's Club, McDonald's, Home Depot, Walmart, Regal IMAX, Dollar Tree, Starbucks, IHOP, Wendy's, Red Robin, Krispy Kreme, Del Taco, Kohl's, AutoZone, Bank of America, as well as many others. The subject property benefits from its close proximity to Eisenhower Memorial Hospital, a state-of-the-art, 476 bed hospital that offers inpatient and outpatient services.