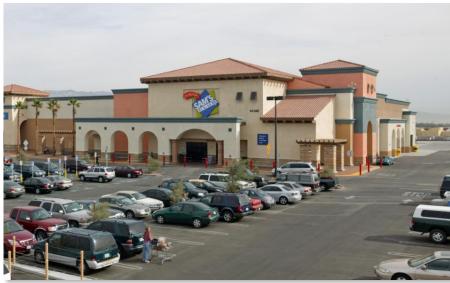

# **Surrounding Area Photos**

The Panera Bread property is strategically situated in a dense residential and retail corridor. Major tenants in the immediate area include: Costco, Sam's Club, McDonald's, Home Depot, Walmart, Regal IMAX, Dollar Tree, Starbucks, IHOP, Wendy's, Red Robin, Krispy Kreme, Del Taco, Kohl's, AutoZone, Bank of America, as well as many others. The subject property benefits from its close proximity to Eisenhower Memorial Hospital, a state-of-the-art, 476 bed hospital that offers inpatient and outpatient services.