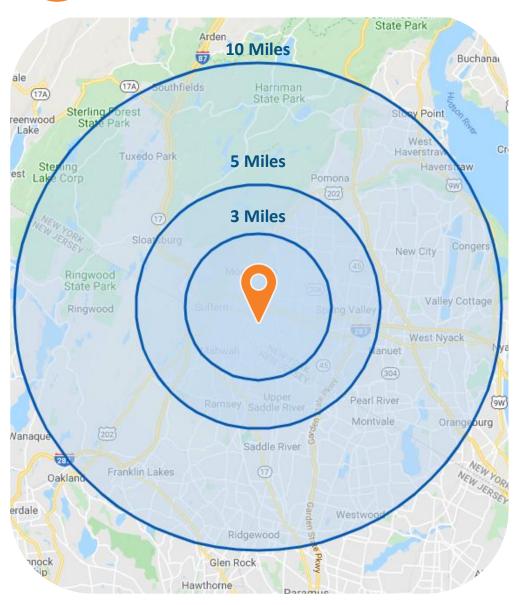

## **Location Overview**

Panera BREAD

Property Address: 34180 Monterey Avenue, Palm Desert, CA 92211

The subject investment property is situated on the hard signalized corner of Monterey Avenue and Dinah Shore Drive, which experience average daily traffic counts exceeding 37,000 vehicles and 20,000 vehicles, respectively. Monterey Avenue is just off Interstate-10 which brings an additional 110,000 vehicles into the immediate area per day, respectively. There are more than 23,000 individuals residing within a three-mile radius of the property and over 89,000 individuals within a five-mile radius. This Panera Bread is situated in an affluent suburban community with an average household income of over \$105,000 within a three-mile radius.

The Panera Bread property is strategically situated in a dense residential and retail corridor. Major tenants in the immediate area include: Costco, Sam's Club, McDonald's, Home Depot, Walmart, Regal IMAX, Dollar Tree, Starbucks, IHOP, Wendy's, Red Robin, Krispy Kreme, Del Taco, Kohl's, AutoZone, Bank of America, as well as many others. The subject property benefits from its close proximity to Eisenhower Memorial Hospital, a state-of-the-art, 476 bed hospital that offers inpatient and outpatient services.

## **Demographics**

Property Address: 34180 Monterey Avenue, Palm Desert, CA 92211

|                                  | 3 Mile    | 5 Miles  | 10 Miles |
|----------------------------------|-----------|----------|----------|
| Population Trends:               |           |          |          |
| 2010 Population                  | 19,451    | 80,098   | 238,041  |
| 2021 Population                  | 23,353    | 89,417   | 270,312  |
| 2026 Population Projection       | 24,741    | 93,767   | 284,173  |
| Growth 2010 - 2020               | 1.80%     | 1.10%    | 1.20%    |
| Growth 2020 - 2025               | 1.20%     | 1.00%    | 1.00%    |
| Population by Race (2020):       |           |          |          |
| White                            | 21,256    | 80,013   | 240,658  |
| Black                            | 436       | 1,992    | 7,560    |
| American Indian/Alaskan Native   | 257       | 1,065    | 3,460    |
| Asian                            | 923       | 4,217    | 11,915   |
| Hawaiian & Pacific Islander      | 36        | 159      | 459      |
| Two or More Races                | 445       | 1,970    | 6,259    |
| Hispanic Origin                  | 6,542     | 36,163   | 101,872  |
| Household Trends:                |           |          |          |
| 2010 Households                  | 8,965     | 33,416   | 102,642  |
| 2021 Households                  | 10,510    | 36,702   | 113,955  |
| 2026 Household Projection        | 11,088    | 38,360   | 119,286  |
| Growth 2010 - 2021               | 0.20%     | 0.00%    | 0.20%    |
| Growth 2020 - 2026               | 1.10%     | 0.90%    | 0.90%    |
| Owner Occupied                   | 9,122     | 27,470   | 83,975   |
| Renter Occupied                  | 1,966     | 10,889   | 35,311   |
| Average Household Income (2020): | \$105,507 | \$99,268 | \$97,181 |
| Households by Household Income   |           |          |          |
| (2020):                          |           |          |          |
| <\$25,000                        | 2,137     | 7,665    | 21,916   |
| \$25,000 - \$50,000              | 1,819     | 6,668    | 21,749   |
| \$50,000 - \$75,000              | 1,712     | 5,918    | 18,804   |
| \$75,000 - \$100,000             | 978       | 3,692    | 12,407   |
| \$100,000 - \$125,000            | 693       | 3,285    | 10,504   |
| \$125,000 - \$150,000            | 532       | 1,802    | 6,826    |
| \$150,000 - \$200,000            | 1,112     | 2,955    | 8,504    |
| \$200,000+                       | 1,526     | 4,716    | 13,245   |
| Median Household Income (2020):  | \$67,342  | \$66,311 | \$66,900 |