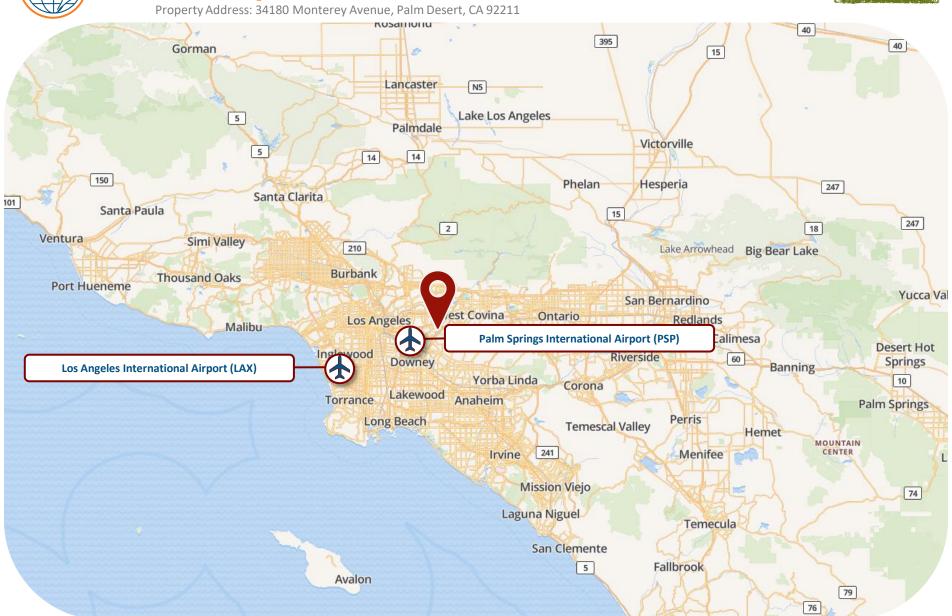

### **About the Location**

- ✓ Dense Retail Corridor | Costco, Sam's Club, McDonald's, Home Depot, Walmart, Regal IMAX, Dollar Tree, Starbucks, IHOP, Wendy's, Red Robin, Krispy Kreme, Del Taco, Kohl's, AutoZone, Bank of America, and Many More
- ✓ Medical Presence | Three-Miles Away | Eisenhower Memorial Hospital | State-of-the-Art, 476 Bed Hospital | Inpatient & Outpatient Services
- ✓ Strategic Positioning | Out Parcel to Sam's Club & Walmart Anchored Shopping Center | Directly Off Interstate-10
- ✓ Affluent Suburban Community | Average Income Within a Three-Mile Radius is \$105,000 | Population Exceeds 89,000 Individuals Within a Five-Mile Radius
- ✓ Strong Traffic Counts | Monterey Ave, Dinah Shore Drive, & Interstate-10 | Approximately 37,000, 20,000, and 110,000 Vehicles Per Day, Respectively
- ✓ Proximity to Palm Springs International Airport (PSP) | Eight Miles Away | 2.5 Million Passengers Annually
- ✓ Dense Residential Golf Community | Over 20 Golf Courses Within a Five-Mile Radius