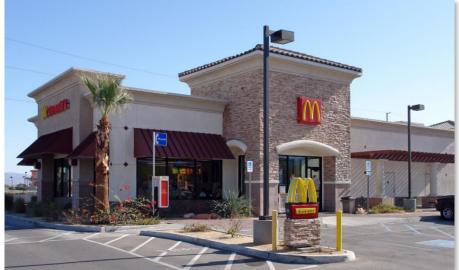

# **Surrounding Area Photos**

The Panera Bread property is strategically situated in a dense residential and retail corridor. Major tenants in the immediate area include: Costco, Sam's Club, McDonald's, Home Depot, Walmart, Regal IMAX, Dollar Tree, Starbucks, IHOP, Wendy's, Red Robin, Krispy Kreme, Del Taco, Kohl's, AutoZone, Bank of America, as well as many others. The subject property benefits from its close proximity to Eisenhower Memorial Hospital, a state-of-the-art, 476 bed hospital that offers inpatient and outpatient services.