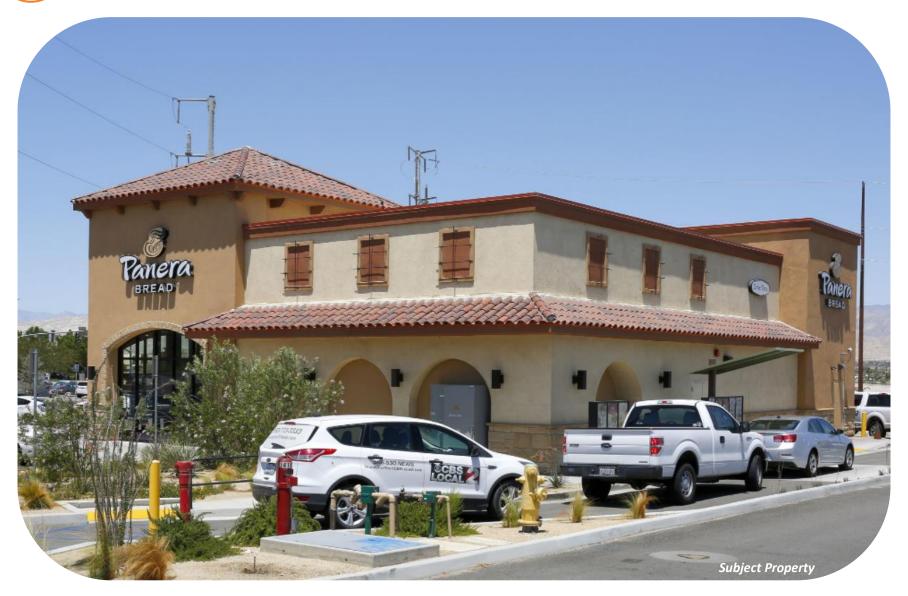

alm Springs and 122 miles east of Los Angeles. Palm Desert has seen a rapid growth in population over the last 20 years, more than doubling in size. The five-mile population for the subject property is over 96,000 and has increased over 38 percent since 2000. In addition, the average household income is over\$96,000 a year. The city spans 27 square miles neighboring Palm Springs and Indio. The resort-like atmosphere provides unmatched access to the nearly 200 golf courses throughout the Valley, countless outdoor activities, world class resorts and restaurants. These amenities attract a heavy influx of tourism from the major Southern California markets, Los Angeles, San Diego and the Inland Empire, as well as 30,000 seasonal residents during the winter months.





## **Property Photo**



















## **Demographics**

Property Address: 34180 Monterey Avenue, Palm Desert, CA 92211





|                                  | 3 Mile    | 5 Miles  | 10 Miles |
|----------------------------------|-----------|----------|----------|
| Population Trends:               |           |          |          |
| 2010 Population                  | 19,451    | 80,098   | 238,041  |
| 2021 Population                  | 23,353    | 89,417   | 270,312  |
| 2026 Population Projection       | 24,741    | 93,767   | 284,173  |
| Growth 2010 - 2020               | 1.80%     | 1.10%    | 1.20%    |
| Growth 2020 - 2025               | 1.20%     | 1.00%    | 1.00%    |
| Population by Race (2020):       |           |          |          |
| White                            | 21,256    | 80,013