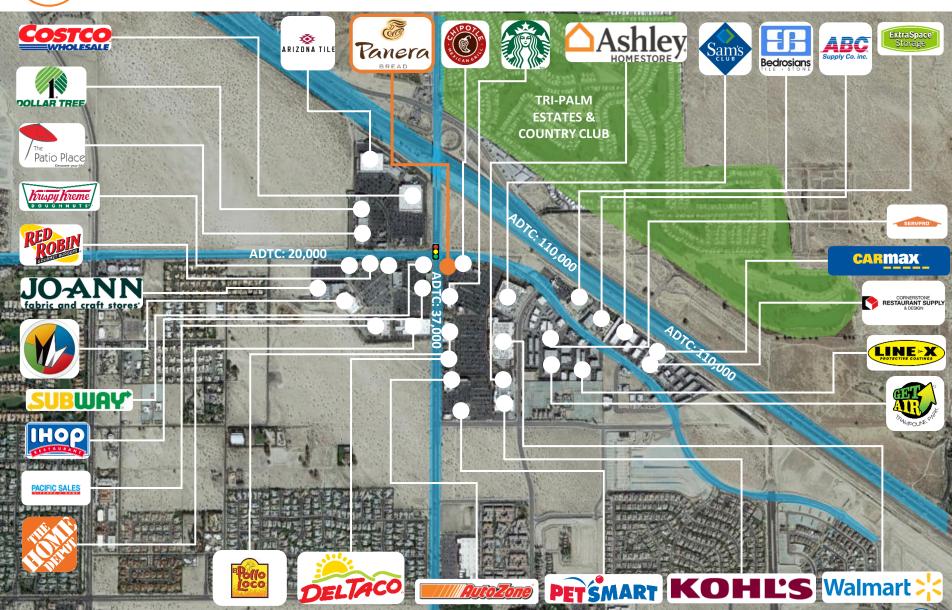

## **Location Overview**

Panera BREAD

Property Address: 34180 Monterey Avenue, Palm Desert, CA 92211

The subject investment property is situated on the hard signalized corner of Monterey Avenue and Dinah Shore Drive, which experience average daily traffic counts exceeding 37,000 vehicles and 20,000 vehicles, respectively. Monterey Avenue is just off Interstate-10 which brings an additional 110,000 vehicles into the immediate area per day, respectively. There are more than 23,000 individuals residing within a three-mile radius of the property and over 89,000 individuals within a five-mile radius. This Panera Bread is situated in an affluent suburban community with an average household income of over \$105,000 within a three-mile radius.

The Panera Bread property is strategically situated in a dense residential and retail corridor. Major tenants in the immediate area include: Costco, Sam's Club, McDonald's, Home Depot, Walmart, Regal IMAX, Dollar Tree, Starbucks, IHOP, Wendy's, Red Robin, Krispy Kreme, Del Taco, Kohl's, AutoZone, Bank of America, as well as many others. The subject property benefits from its close proximity to Eisenhower Memorial Hospital, a state-of-the-art, 476 bed hospital that offers inpatient and outpatient services.

### **About the Location**

- ✓ Dense Retail Corridor | Costco, Sam's Club, McDonald's, Home Depot, Walmart, Regal IMAX, Dollar Tree, Starbucks, IHOP, Wendy's, Red Robin, Krispy Kreme, Del Taco, Kohl's, AutoZone, Bank of America, and Many More
- ✓ Medical Presence | Three-Miles Away | Eisenhower Memorial Hospital | State-of-the-Art, 476 Bed Hospital | Inpatient & Outpatient Services
- ✓ Strategic Positioning | Out Parcel to Sam's Club & Walmart Anchored Shopping Center | Directly Off Interstate-10
- ✓ Affluent Suburban Community | Average Income Within a Three-Mile Radius is \$105,000 | Population Exceeds 89,000 Individuals Within a Five-Mile Radius
- ✓ Strong Traffic Counts | Monterey Ave, Dinah Shore Drive, & Interstate-10 | Approximately 37,000, 20,000, and 110,000 Vehicles Per Day, Respectively
- ✓ Proximity to Palm Springs International Airport (PSP) | Eight Miles Away | 2.5 Million Passengers Annually
- ✓ Dense Residential Golf Community | Over 20 Golf Courses Within a Five-Mile Radius