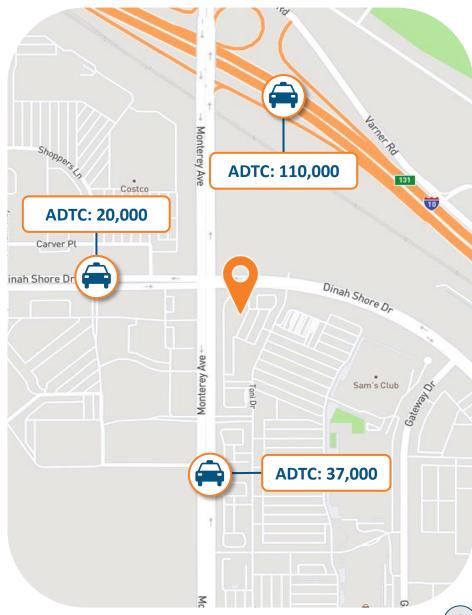

## **Location Overview**

Panera BREAD

Property Address: 34180 Monterey Avenue, Palm Desert, CA 92211

The subject investment property is situated on the hard signalized corner of Monterey Avenue and Dinah Shore Drive, which experience average daily traffic counts exceeding 37,000 vehicles and 20,000 vehicles, respectively. Monterey Avenue is just off Interstate-10 which brings an additional 110,000 vehicles into the immediate area per day, respectively. There are more than 23,000 individuals residing within a three-mile radius of the property and over 89,000 individuals within a five-mile radius. This Panera Bread is situated in an affluent suburban community with an average household income of over \$105,000 within a three-mile radius.

### **About the Location**

- ✓ Dense Retail Corridor | Costco, Sam's Club, McDonald's, Home Depot, Walmart, Regal IMAX, Dollar Tree, Starbucks, IHOP, Wendy's, Red Robin, Krispy Kreme, Del Taco, Kohl's, AutoZone, Bank of America, and Many More
- ✓ Medical Presence | Three-Miles Away | Eisenhower Memorial Hospital | State-of-the-Art, 476 Bed Hospital | Inpatient & Outpatient Services
- ✓ Strategic Positioning | Out Parcel to Sam's Club & Walmart Anchored Shopping Center | Directly Off Interstate-10
- ✓ Affluent Suburban Community | Average Income Within a Three-Mile Radius is \$105,000 | Population Exceeds 89,000 Individuals Within a Five-Mile Radius
- ✓ Strong Traffic Counts | Monterey Ave, Dinah Shore Drive, & Interstate-10 | Approximately 37,000, 20,000, and 110,000 Vehicles Per Day, Respectively
- ✓ Proximity to Palm Springs International Airport (PSP) | Eight Miles Away | 2.5 Million Passengers Annually
- ✓ Dense Residential Golf Community | Over 20 Golf Courses Within a Five-Mile Radius