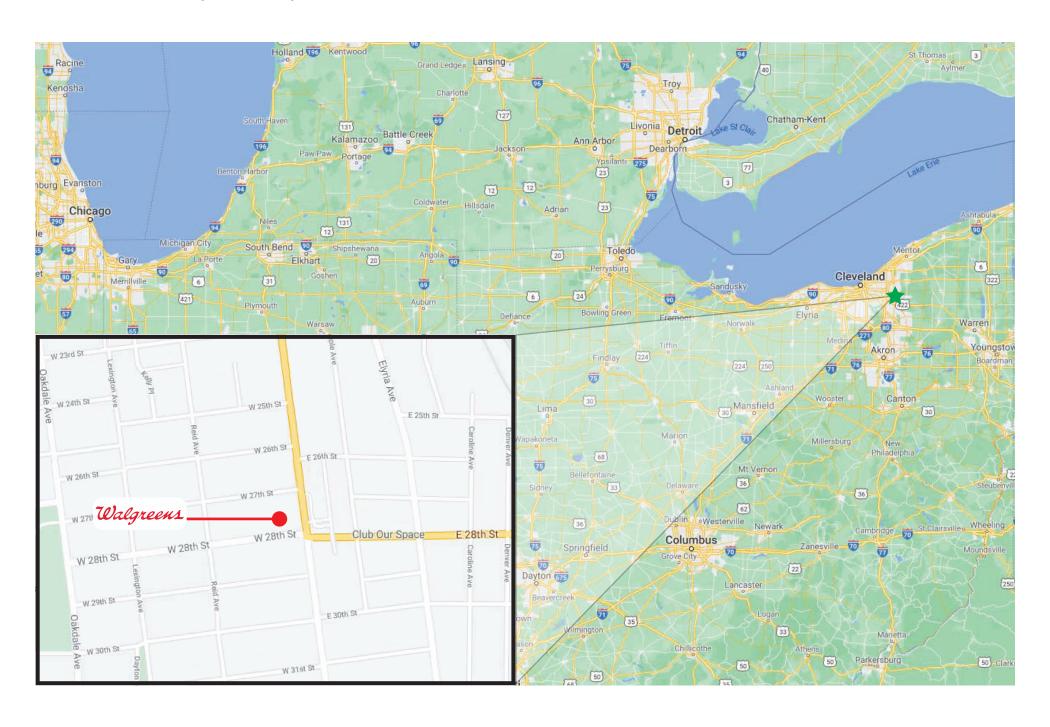

## **WALGREENS**

2730 BROADWAY LORAIN, OH 44052 CLEVELAND MSA Walgreens

## **2730 BROADWAY, LORAIN, OH 44052**