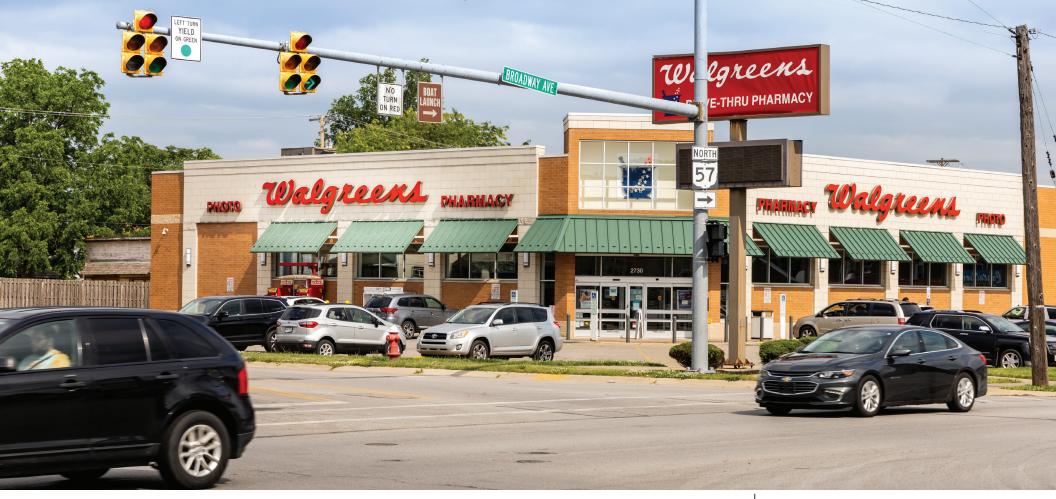

## **WALGREENS**

2730 BROADWAY LORAIN, OH 44052 CLEVELAND MSA Walgreens

#### **Corner Location**

The property is located at a signalized hard corner intersection.