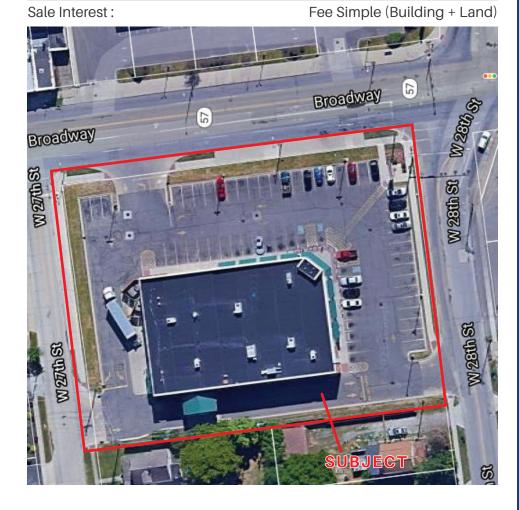

#### **OFFERING SUMMARY**

| Address:     | 2730 Broadway<br>Lorain, OH 44052<br>Cleveland MSA |
|--------------|----------------------------------------------------|
| Price:       | \$ 5,713,000                                       |
| Annual Rent: | \$ 328,500                                         |
| Cap Rate:    | 5.75 %                                             |
| Building:    | 14,550 SF                                          |
| Land:        | 1.43 ac                                            |
|              |                                                    |

#### **LEASE SUMMARY**

Tenant: Walgreens

Address: 2730 Broadway

Lorain, OH 44052 Cleveland MSA

Lease Guarantor: Corporate

Building: 14,550 SF

Land: 1.43 ac

Lease Type: Absolute Net Net