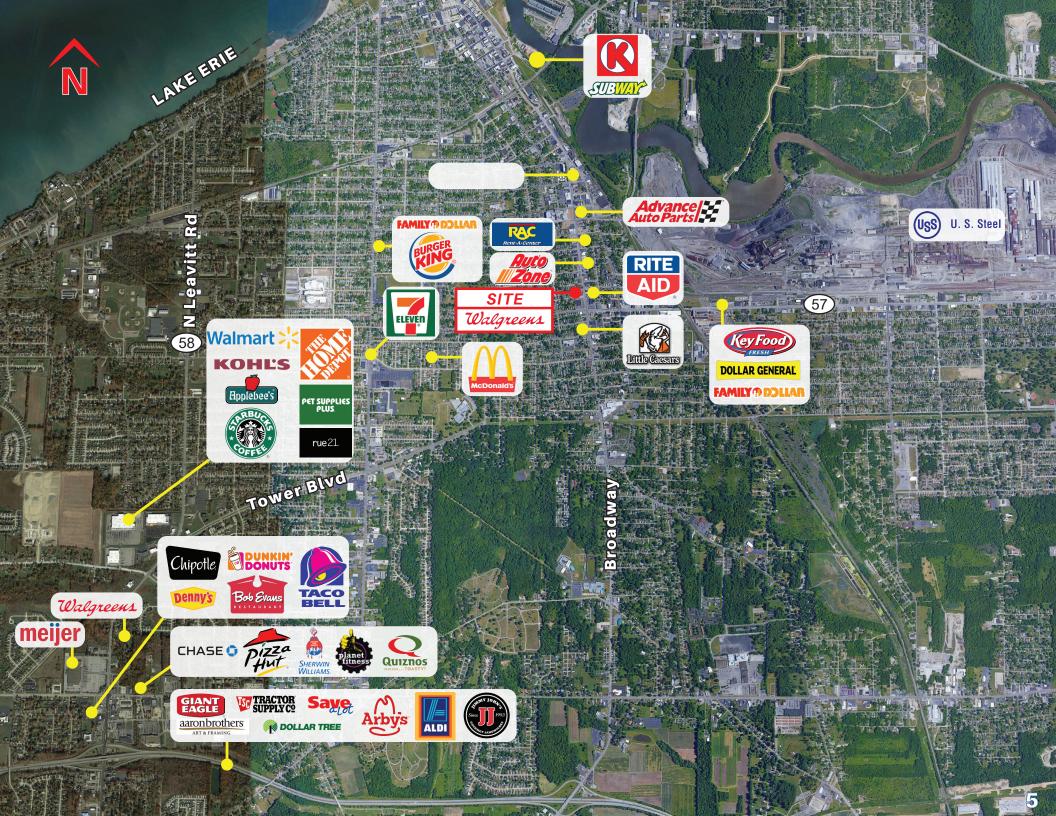

#### **Corner Location**

The property is located at a signalized hard corner intersection.

## **2730 BROADWAY, LORAIN, OH 44052**