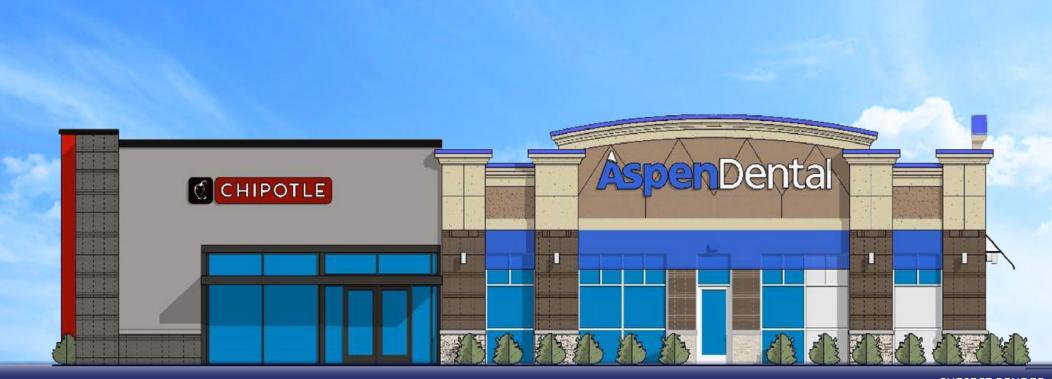

OFFERING SUMMARY

# CHIPOTLE | ASPEN DENTAL

HENDERSONVILLE, NC

Marcus & Millichap

TAYLOR MCMINN
RETAIL GROUP

# FOR ADDITIONAL INFORMATION, PLEASE CONTACT:

### **ZACH TAYLOR**

SENIOR DIRECTOR RETAIL DIVISION (678) 808-2780 ZTAYLOR@IPAUSA.COM

Marcus & Millichap

TAYLOR MCMINN

RETAIL GROUP

© 2021 MARCUS & MILLICHAP. ALL RIGHTS RESERVED





SUBJECT RENDER

# CHIPOTLE | ASPEN DENTAL

59 HIGHLANDS SQUARE DRIVE · HENDERSONVILLE, NC · 28792



**PRICE** 

\$4,485,000



**SQUARE FEET** 

5,934



YEAR ONE NOI

\$257,809



LAND AREA

1.82 AC



YEAR BUILT

2021



**EXISTING DEBT** 

FREE & CLEAR



**OCCUPANCY** 

100%



PARCEL ID

9579589516





## **TABLE OF CONTENTS**

#### **INVESTMENT OVERVIEW**

OFFERING SUMMARY
INVESTMENT HIGHLIGHTS
TENANT SUMMARIES

#### **FINANCIAL ANALYSIS**

FINANCIAL SUMMARY
RENT ROLL
SITE PLAN
ELEVATIONS

#### MARKET OVERVIEW

MARKET AREA
DEMOGRAPHICS

Marcus & Millichap

TAYLOR MCMINN

RETAIL GROUP



# OFFERING SUMMARY

## **CHIPOTLE | ASPEN DENTAL**

59 Highlands Square Drive · Hendersonville, NC · 28792

| THE OFFERING         |                  |
|----------------------|------------------|