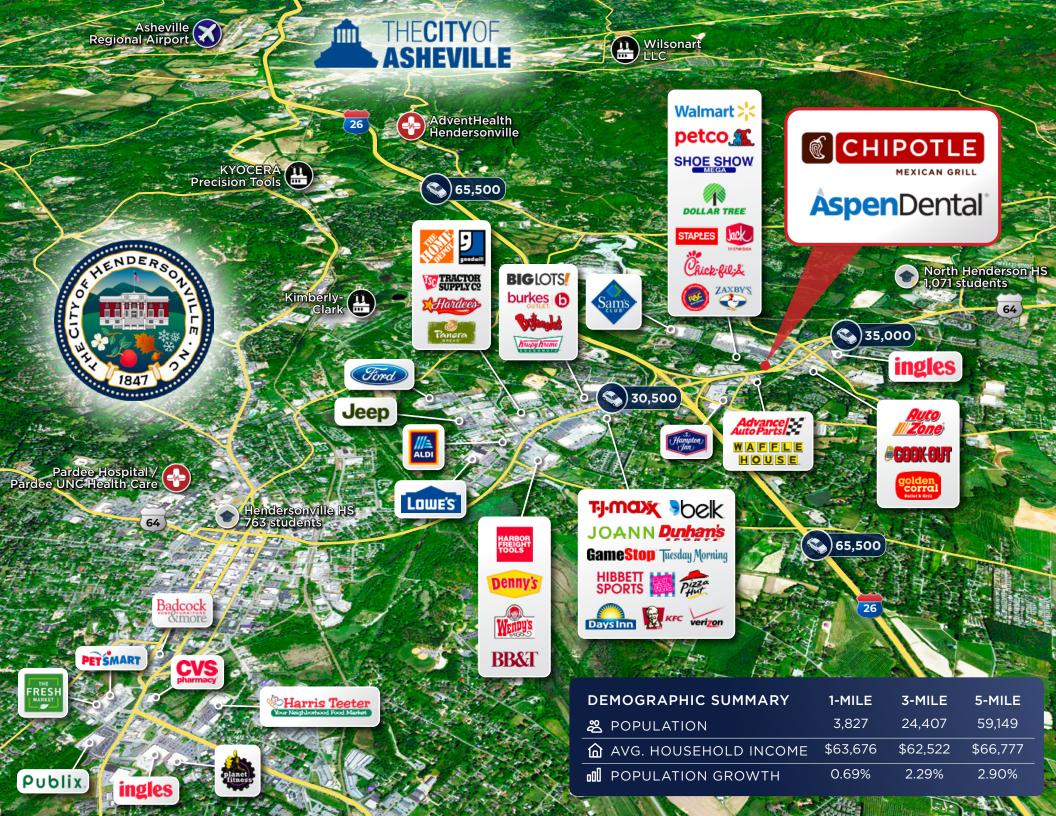

#### STRATEGIC RETAIL LOCATION

- Well-located at signalized intersection directly off Interstate 26 (65,500 VPD) along Chimney Rock Road (35,000 VPD) in the heart of the main retail corridor in Hendersonville
- Surrounding National Retailers include Walmart, Sam's Club, Shoe Show, Staples, Petco, Chick-Fil-A, & More
- Subject Property is located 11 miles from the Asheville Regional Airport
- Center sits at a hard corner signalized intersection with excellent visibility & multiple points of Ingress/ Egress

#### HENDERSONVILLE, NC | ASHEVILLE MSA

- · Hendersonville is located 23 miles Southeast of Asheville, NC and is the county seat of Henderson County
- Hendersonville is home to the North Carolina Apple Festival that has an annual attendance of over 250,000
- · Asheville is the largest city in Western North Carolina with a population of over 460,000
- · Asheville Regional Airport serves 1.6 million passengers a year with flights to all major East Coast Markets.
- Asheville Regional Airport (AVL) contributes nearly \$2 billion to the region's economy and supports 12,520 jobs
- Asheville is home to the Biltmore Estate, a historic house museum, and the property attracts 1.7 million visitors a year

## **DEMOGRAPHIC SUMMARY**

| POPULATION         | 1 Mile                                                                                                                                                                                                                                                                                                                                                                                                                                                                                                                                                                                                                                                                                                                                                                                                                                                                                                                                                                                                                                                                                                                                                                                                                                                                                                                                                                                                                                                                                                                                                                                                                                                                                                                                                                                                                                                                                                                                                                                                                                                                                                                         | 3 Miles | 5 Miles     |
|--------------------|--------------------------------------------------------------------------------------------------------------------------------------------------------------------------------------------------------------------------------------------------------------------------------------------------------------------------------------------------------------------------------------------------------------------------------------------------------------------------------------------------------------------------------------------------------------------------------------------------------------------------------------------------------------------------------------------------------------------------------------------------------------------------------------------------------------------------------------------------------------------------------------------------------------------------------------------------------------------------------------------------------------------------------------------------------------------------------------------------------------------------------------------------------------------------------------------------------------------------------------------------------------------------------------------------------------------------------------------------------------------------------------------------------------------------------------------------------------------------------------------------------------------------------------------------------------------------------------------------------------------------------------------------------------------------------------------------------------------------------------------------------------------------------------------------------------------------------------------------------------------------------------------------------------------------------------------------------------------------------------------------------------------------------------------------------------------------------------------------------------------------------|---------|-------------|
| 2025 Projection    |                                                                                                                                                                                                                                                                                                                                                                                                                                                                                                                                                                                                                                                                                                                                                                                                                                                                                                                                                                                                                                                                                                                                                                                                                                                                                                                                                                                                                                                                                                                                                                                                                                                                                                                                                                                                                                                                                                                                                                                                                                                                                                                                |         |             |
| Total Population   | 3,854                                                                                                                                                                                                                                                                                                                                                                                                                                                                                                                                                                                                                                                                                                                                                                                                                                                                                                                                                                                                                                                                                                                                                                                                                                                                                                                                                                                                                                                                                                                                                                                                                                                                                                                                                                                                                                                                                                                                                                                                                                                                                                                          | 24,966  | 60,867      |
| 2020 Estimate      | . O. S.                                                                                                                                                                                                                                                                                                                                                                                                                                                                                                                                                                                                                                                                                                                                                                                                                                                                                                                                                                                                                                                                                                                                                                                                                                                                                                                                                                                                                                                                                                                                                                                                                                                                                                                                                                                                                                                                                                                                                                                                                                                                                                                        | K       | 44.00       |
| Total Population   | 3,827                                                                                                                                                                                                                                                                                                                                                                                                                                                                                                                                                                                                                                                                                                                                                                                                                                                                                                                                                                                                                                                                                                                                                                                                                                                                                                                                                                                                                                                                                                                                                                                                                                                                                                                                                                                                                                                                                                                                                                                                                                                                                                                          | 24,407  | 59,149      |
| 2010 Census        |                                                                                                                                                                                                                                                                                                                                                                                                                                                                                                                                                                                                                                                                                                                                                                                                                                                                                                                                                                                                                                                                                                                                                                                                                                                                                                                                                                                                                                                                                                                                                                                                                                                                                                                                                                                                                                                                                                                                                                                                                                                                                                                                |         |             |
| Total Population   | 3,554                                                                                                                                                                                                                                                                                                                                                                                                                                                                                                                                                                                                                                                                                                                                                                                                                                                                                                                                                                                                                                                                                                                                                                                                                                                                                                                                                                                                                                                                                                                                                                                                                                                                                                                                                                                                                                                                                                                                                                                                                                                                                                                          | 22,522  | 54,358      |
| 2000 Census        | ملليد                                                                                                                                                                                                                                                                                                                                                                                                                                                                                                                                                                                                                                                                                                                                                                                                                                                                                                                                                                                                                                                                                                                                                                                                                                                                                                                                                                                                                                                                                                                                                                                                                                                                                                                                                                                                                                                                                                                                                                                                                                                                                                                          |         |             |
| Total Population   | 3,168                                                                                                                                                                                                                                                                                                                                                                                                                                                                                                                                                                                                                                                                                                                                                                                                                                                                                                                                                                                                                                                                                                                                                                                                                                                                                                                                                                                                                                                                                                                                                                                                                                                                                                                                                                                                                                                                                                                                                                                                                                                                                                                          | 19,906  | 47,884      |
| Daytime Population |                                                                                                                                                                                                                                                                                                                                                                                                                                                                                                                                                                                                                                                                                                                                                                                                                                                                                                                                                                                                                                                                                                                                                                                                                                                                                                                                                                                                                                                                                                                                                                                                                                                                                                                                                                                                                                                                                                                                                                                                                                                                                                                                |         |             |
| 2020 Estimate      | 6,102                                                                                                                                                                                                                                                                                                                                                                                                                                                                                                                                                                                                                                                                                                                                                                                                                                                                                                                                                                                                                                                                                                                                                                                                                                                                                                                                                                                                                                                                                                                                                                                                                                                                                                                                                                                                                                                                                                                                                                                                                                                                                                                          | 35,101  | 64,894      |
| HOUSEHOLDS         | 1 Mile                                                                                                                                                                                                                                                                                                                                                                                                                                                                                                                                                                                                                                                                                                                                                                                                                                                                                                                                                                                                                                                                                                                                                                                                                                                                                                                                                                                                                                                                                                                                                                                                                                                                                                                                                                                                                                                                                                                                                                                                                                                                                                                         | 3 Miles | 5 Miles     |
| 2025 Projection    | 4 4 1                                                                                                                                                                                                                                                                                                                                                                                                                                                                                                                                                                                                                                                                                                                                                                                                                                                                                                                                                                                                                                                                                                                                                                                                                                                                                                                                                                                                                                                                                                                                                                                                                                                                                                                                                                                                                                                                                                                                                                                                                                                                                                                          |         |             |
| Total Households   | 2,036                                                                                                                                                                                                                                                                                                                                                                                                                                                                                                                                                                                                                                                                                                                                                                                                                                                                                                                                                                                                                                                                                                                                                                                                                                                                                                                                                                                                                                                                                                                                                                                                                                                                                                                                                                                                                                                                                                                                                                                                                                                                                                                          | 11,231  | 26,654      |
| 2020 Estimate      | The same of the sa |         |             |
| Total Households   | 1,971                                                                                                                                                                                                                                                                                                                                                                                                                                                                                                                                                                                                                                                                                                                                                                                                                                                                                                                                                                                                                                                                                                                                                                                                                                                                                                                                                                                                                                                                                                                                                                                                                                                                                                                                                                                                                                                                                                                                                                                                                                                                                                                          | 10,842  | 25,660      |
| 2010 Census        | THE WASSE WHILE                                                                                                                                                                                                                                                                                                                                                                                                                                                                                                                                                                                                                                                                                                                                                                                                                                                                                                                                                                                                                                                                                                                                                                                                                                                                                                                                                                                                                                                                                                                                                                                                                                                                                                                                                                                                                                                                                                                                                                                                                                                                                                                |         |             |
| Total Households   | 1,814                                                                                                                                                                                                                                                                                                                                                                                                                                                                                                                                                                                                                                                                                                                                                                                                                                                                                                                                                                                                                                                                                                                                                                                                                                                                                                                                                                                                                                                                                                                                                                                                                                                                                                                                                                                                                                                                                                                                                                                                                                                                                                                          | 9,957   | 23,463      |
| 2000 Census        | THE SHARE THE PARTY OF THE PART |         |             |
| Total Households   | 1,330                                                                                                                                                                                                                                                                                                                                                                                                                                                                                                                                                                                                                                                                                                                                                                                                                                                                                                                                                                                                                                                                                                                                                                                                                                                                                                                                                                                                                                                                                                                                                                                                                                                                                                                                                                                                                                                                                                                                                                                                                                                                                                                          | 8,313   | 20,232      |
|                    | THE PERSON NAMED IN COLUMN                                                                                                                                                                                                                                                                                                                                                                                                                                                                                                                                                                                                                                                                                                                                                                                                                                                                                                                                                                                                                                                                                                                                                                                                                                                                                                                                                                                                                                                                                                                                                                                                                                                                                                                                                                                                                                                                                                                                                                                                                                                                                                     |         | THE RESERVE |