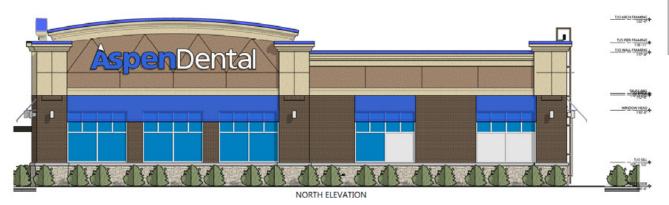

7<br>\$178,148 | Tax: PRS<br>Ins: PRS                  |
| 2     | Aspen Dental                                        |                       |                            |                                |                       | Opt 4: Dec-2046  Current Dec-2026  Options Four/5 year | \$43.50<br>\$46.98 | \$160,960<br>\$152,729<br>\$164,947              | Tax: PRS<br>Ins: PRS                  |

Tenant reimburses pro rata share for CAM, TAX, & INS, along with a 5% Admin Fee on CAM. CAM shall not exceed \$2.50 in per square foot in the first Lease Year. CAM Shall not increase by more than 5% over the preceding calendar year.

**TOTAL 5,934 100% OCCUPIED** 



# TENANT ROSTER

CHIPOTLE MEXICANGRILLS

Aspendental 3,511

TOTAL

5,934

2,423

## **ELEVATIONS**

# CHIPOTLE | ASPEN DENTAL









## **ELEVATIONS**

# CHIPOTLE | ASPEN DENTAL







#### SOUTH ELEVATION



# CONSTRUCTION UPDATE CHIPOTLE | ASPEN DENTAL











SUBJECT PROPERTY as of 6/17/2021

to Aspen Dental: 6/5/2021

LANDLORD DELIVERY to Chipotle: 6/15/2021

ESTIMATED RENT COMMENCEMENT: 10/13/2021





Asheville is a picturesque Blue Ridge Mountains town of 92,000 in North Carolina, 200 miles northeast of Atlanta. It is the largest city in Western North Carolina, and the

state's 12th-most populous city with a population of over 460,000. Asheville Regional Airport serves 1.6 million passengers a year with flights to all major East Coast Market, and contributes \$2 billion and 12,520 jobs to the local economy. A bastion of cutting-edge art and technology in the Blue Ridge, the city also prides itself on its f