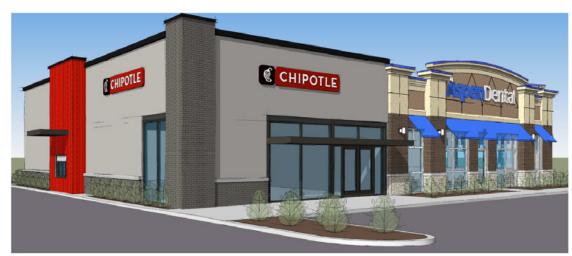

### **ZACH TAYLOR**

SENIOR DIRECTOR RETAIL DIVISION (678) 808-2780 ZTAYLOR@IPAUSA.COM

Marcus & Millichap

TAYLOR MCMINN

RETAIL GROUP

© 2021 MARCUS & MILLICHAP. ALL RIGHTS RESERVED

SUBJECT RENDER

## NEW CONSTRUCTION CORPORATE CHIPOTLE & ASPEN DENTAL | WALMART & SAM'S CLUB OUTPARCEL

- The subject property is a 5,934SF Class-A new construction two-tenant retail strip center located in Hendersonville (Asheville MSA), NC
- · Located as an outparcel to high-performing Walmart Supercenter & Sam's Club
- · Walmart ranks in the top 80% of locations on a national and state level (Foot Traffic, Placer.ai)
- The adjacent Chick-Fil-A ranks in the top 80% of locations on a national and state level (Foot Traffic, Placer.ai)
- · Interstate access and Walmart anchor makes this site a regional draw
- · The property is leased to best-in-class tenants Chipotle and Aspen Dental
- · All tenants are on long term 10 Year leases with increases and full Corporate Guarantees
- New Class A construction features attractive cultured stone and brick exterior