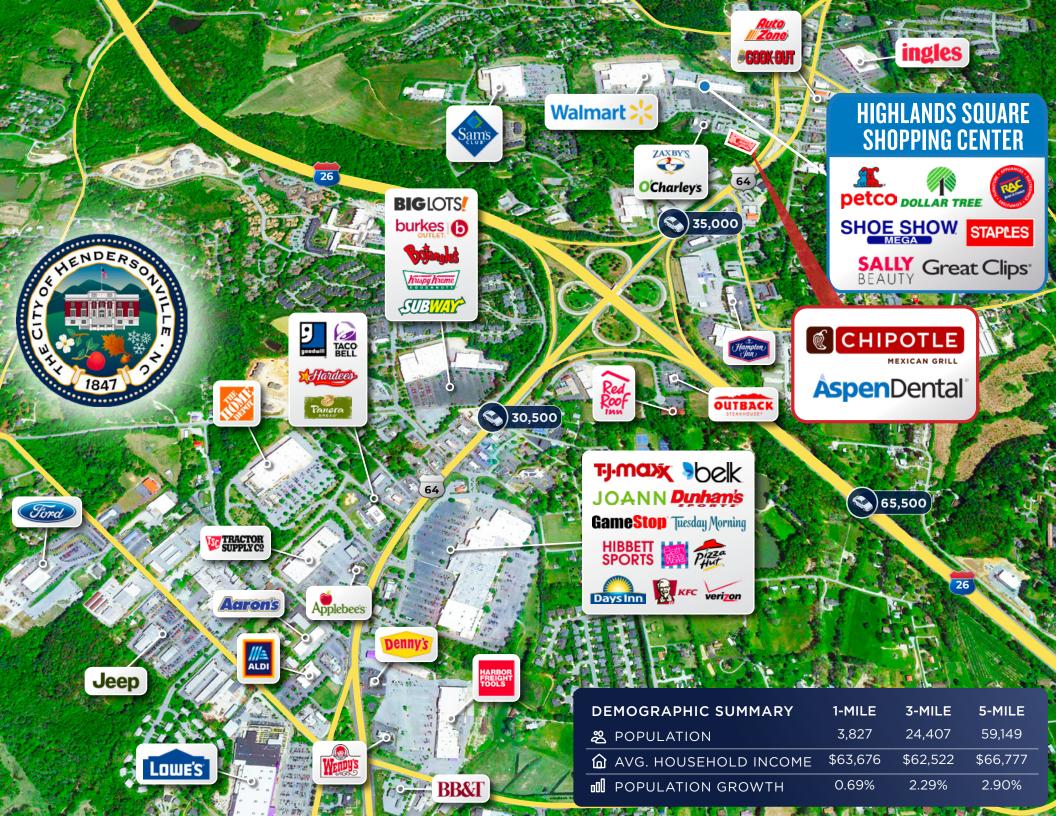

#### STRATEGIC RETAIL LOCATION

- Well-located at signalized intersection directly off Interstate 26 (65,500 VPD) along Chimney Rock Road (35,000 VPD) in the heart of the main retail corridor in Hendersonville
- Surrounding National Retailers include Walmart, Sam's Club, Shoe Show, Staples, Petco, Chick-Fil-A, & More
- Subject Property is located 11 miles from the Asheville Regional Airport
- Center sits at a hard corner signalized intersection with excellent visibility & multiple points of Ingress/ Egress

#### HENDERSONVILLE, NC | ASHEVILLE MSA

- · Hendersonville is located 23 miles Southeast of Asheville, NC and is the county seat of Henderson County
- Hendersonville is home to the North Carolina Apple Festival that has an annual attendance of over 250,000
- · Asheville is the largest city in Western North Carolina with a population of over 460,000
- · Asheville Regional Airport serves 1.6 million passengers a year with flights to all major East Coast Markets.
- Asheville Regional Airport (AVL) contributes nearly \$2 billion to the region's economy and supports 12,520 jobs
- Asheville is home to the Biltmore Estate, a historic house museum, and the property attracts 1.7 million visitors a year

## **DEMOGRAPHIC SUMMARY**

| POPULATION         | 1 Mile                                                                                                                                                                                                                                                                                                                                                                                                                                                                                                                                                                                                                                                                                                                                                                                                                                                                                                                                                                                                                                                                                                                                                                                                                                                                                                                                                                                                                                                                                                                                                                                                                                                                                                                                                                                                                                                                                                                                                                                                                                                                                                                         | 3 Miles | 5 Miles     |
|--------------------|--------------------------------------------------------------------------------------------------------------------------------------------------------------------------------------------------------------------------------------------------------------------------------------------------------------------------------------------------------------------------------------------------------------------------------------------------------------------------------------------------------------------------------------------------------------------------------------------------------------------------------------------------------------------------------------------------------------------------------------------------------------------------------------------------------------------------------------------------------------------------------------------------------------------------------------------------------------------------------------------------------------------------------------------------------------------------------------------------------------------------------------------------------------------------------------------------------------------------------------------------------------------------------------------------------------------------------------------------------------------------------------------------------------------------------------------------------------------------------------------------------------------------------------------------------------------------------------------------------------------------------------------------------------------------------------------------------------------------------------------------------------------------------------------------------------------------------------------------------------------------------------------------------------------------------------------------------------------------------------------------------------------------------------------------------------------------------------------------------------------------------|---------|-------------|
| 2025 Projection    |                                                                                                                                                                                                                                                                                                                                                                                                                                                                                                                                                                                                                                                                                                                                                                                                                                                                                                                                                                                                                                                                                                                                                                                                                                                                                                                                                                                                                                                                                                                                                                                                                                                                                                                                                                                                                                                                                                                                                                                                                                                                                                                                |         |             |
| Total Population   | 3,854                                                                                                                                                                                                                                                                                                                                                                                                                                                                                                                                                                                                                                                                                                                                                                                                                                                                                                                                                                                                                                                                                                                                                                                                                                                                                                                                                                                                                                                                                                                                                                                                                                                                                                                                                                                                                                                                                                                                                                                                                                                                                                                          | 24,966  | 60,867      |
| 2020 Estimate      | . O. S.                                                                                                                                                                                                                                                                                                                                                                                                                                                                                                                                                                                                                                                                                                                                                                                                                                                                                                                                                                                                                                                                                                                                                                                                                                                                                                                                                                                                                                                                                                                                                                                                                                                                                                                                                                                                                                                                                                                                                                                                                                                                                                                        | K       | 44.00       |
| Total Population   | 3,827                                                                                                                                                                                                                                                                                                                                                                                                                                                                                                                                                                                                                                                                                                                                                                                                                                                                                                                                                                                                                                                                                                                                                                                                                                                                                                                                                                                                                                                                                                                                                                                                                                                                                                                                                                                                                                                                                                                                                                                                                                                                                                                          | 24,407  | 59,149      |
| 2010 Census        |                                                                                                                                                                                                                                                                                                                                                                                                                                                                                                                                                                                                                                                                                                                                                                                                                                                                                                                                                                                                                                                                                                                                                                                                                                                                                                                                                                                                                                                                                                                                                                                                                                                                                                                                                                                                                                                                                                                                                                                                                                                                                                                                |         |             |
| Total Population   | 3,554                                                                                                                                                                                                                                                                                                                                                                                                                                                                                                                                                                                                                                                                                                                                                                                                                                                                                                                                                                                                                                                                                                                                                                                                                                                                                                                                                                                                                                                                                                                                                                                                                                                                                                                                                                                                                                                                                                                                                                                                                                                                                                                          | 22,522  | 54,358      |
| 2000 Census        | ملليد                                                                                                                                                                                                                                                                                                                                                                                                                                                                                                                                                                                                                                                                                                                                                                                                                                                                                                                                                                                                                                                                                                                                                                                                                                                                                                                                                                                                                                                                                                                                                                                                                                                                                                                                                                                                                                                                                                                                                                                                                                                                                                                          |         |             |
| Total Population   | 3,168                                                                                                                                                                                                                                                                                                                                                                                                                                                                                                                                                                                                                                                                                                                                                                                                                                                                                                                                                                                                                                                                                                                                                                                                                                                                                                                                                                                                                                                                                                                                                                                                                                                                                                                                                                                                                                                                                                                                                                                                                                                                                                                          | 19,906  | 47,884      |
| Daytime Population |                                                                                                                                                                                                                                                                                                                                                                                                                                                                                                                                                                                                                                                                                                                                                                                                                                                                                                                                                                                                                                                                                                                                                                                                                                                                                                                                                                                                                                                                                                                                                                                                                                                                                                                                                                                                                                                                                                                                                                                                                                                                                                                                |         |             |
| 2020 Estimate      | 6,102                                                                                                                                                                                                                                                                                                                                                                                                                                                                                                                                                                                                                                                                                                                                                                                                                                                                                                                                                                                                                                                                                                                                                                                                                                                                                                                                                                                                                                                                                                                                                                                                                                                                                                                                                                                                                                                                                                                                                                                                                                                                                                                          | 35,101  | 64,894      |
| HOUSEHOLDS         | 1 Mile                                                                                                                                                                                                                                                                                                                                                                                                                                                                                                                                                                                                                                                                                                                                                                                                                                                                                                                                                                                                                                                                                                                                                                                                                                                                                                                                                                                                                                                                                                                                                                                                                                                                                                                                                                                                                                                                                                                                                                                                                                                                                                                         | 3 Miles | 5 Miles     |
| 2025 Projection    | 4 4 1                                                                                                                                                                                                                                                                                                                                                                                                                                                                                                                                                                                                                                                                                                                                                                                                                                                                                                                                                                                                                                                                                                                                                                                                                                                                                                                                                                                                                                                                                                                                                                                                                                                                                                                                                                                                                                                                                                                                                                                                                                                                                                                          |         |             |
| Total Households   | 2,036                                                                                                                                                                                                                                                                                                                                                                                                                                                                                                                                                                                                                                                                                                                                                                                                                                                                                                                                                                                                                                                                                                                                                                                                                                                                                                                                                                                                                                                                                                                                                                                                                                                                                                                                                                                                                                                                                                                                                                                                                                                                                                                          | 11,231  | 26,654      |
| 2020 Estimate      | The same of the sa |         |             |
| Total Households   | 1,971                                                                                                                                                                                                                                                                                                                                                                                                                                                                                                                                                                                                                                                                                                                                                                                                                                                                                                                                                                                                                                                                                                                                                                                                                                                                                                                                                                                                                                                                                                                                                                                                                                                                                                                                                                                                                                                                                                                                                                                                                                                                                                                          | 10,842  | 25,660      |
| 2010 Census        | THE WASSE WHILE                                                                                                                                                                                                                                                                                                                                                                                                                                                                                                                                                                                                                                                                                                                                                                                                                                                                                                                                                                                                                                                                                                                                                                                                                                                                                                                                                                                                                                                                                                                                                                                                                                                                                                                                                                                                                                                                                                                                                                                                                                                                                                                |         |             |
| Total Households   | 1,814                                                                                                                                                                                                                                                                                                                                                                                                                                                                                                                                                                                                                                                                                                                                                                                                                                                                                                                                                                                                                                                                                                                                                                                                                                                                                                                                                                                                                                                                                                                                                                                                                                                                                                                                                                                                                                                                                                                                                                                                                                                                                                                          | 9,957   | 23,463      |
| 2000 Census        | THE SHARE THE PARTY OF THE PART |         |             |
| Total Households   | 1,330                                                                                                                                                                                                                                                                                                                                                                                                                                                                                                                                                                                                                                                                                                                                                                                                                                                                                                                                                                                                                                                                                                                                                                                                                                                                                                                                                                                                                                                                                                                                                                                                                                                                                                                                                                                                                                                                                                                                                                                                                                                                                                                          | 8,313   | 20,232      |
|                    | THE PERSON NAMED IN COLUMN                                                                                                                                                                                                                                                                                                                                                                                                                                                                                                                                                                                                                                                                                                                                                                                                                                                                                                                                                                                                                                                                                                                                                                                                                                                                                                                                                                                                                                                                                                                                                                                                                                                                                                                                                                                                                                                                                                                                                                                                                                                                                                     |         | THE RESERVE |

| HOUSEHOLDS BY INCOME                  | 1 Mile   | 3 Miles  | 5 Miles  |
|---------------------------------------|----------|----------|----------|
| 2020 Estimate                         | 10       |          |          |
| \$200,000 or More                     | 2.64%    | 2.41%    | 2.87%    |
| \$150,000 - \$199,999                 | 2.05%    | 2.28%    | 2.84%    |
| \$100,000 - \$149,999                 | 12.34%   | 11.26%   | 11.92%   |
| \$75,000 - \$99,999                   | 10.56%   | 11.23%   | 12.14%   |
| \$50,000 - \$74,999                   | 24.12%   | 21.18%   | 20.28%   |
| \$35,000 - \$49,999                   | 10.89%   | 13.22%   | 13.38%   |
| \$25,000 - \$34,999                   | 11.03%   | 12.73%   | 12.58%   |
| \$15,000 - \$24,999                   | 15.19%   | 12.96%   | 12.49%   |
| \$10,000 - \$14,999                   | 6.89%    | 6.30%    | 5.55%    |
| Under \$9,999                         | 4.29%    | 6.43%    | 5.97%    |
| Median Household Income               | \$63,676 | \$62,522 | \$66,777 |
| Per Capita Income                     | \$51,735 | \$47,604 | \$50,054 |
| Average Household Income              | \$33,348 | \$28,047 | \$29,186 |
| HOUSING UNITS                         | 1 Mile   | 3 Miles  | 5 Miles  |
| Occupied Units                        |          |          |          |
| 2025 Owner Occupied Housing<br>Units  | 40.91%   | 53.31%   | 56.95%   |
| 2025 Renter Occupied Housing<br>Units | 45.29%   | 34.19%   | 29.07%   |
| 2025 Vacant                           | 13.80%   | 12.50%   | 13.98%   |
| 2020 Owner Occupied Housing<br>Units  | 41.03%   | 53.32%   | 57.05%   |
| 2020 Renter Occupied Housing<br>Units | 45.39%   | 34.28%   | 29.10%   |
| 2020 Vacant                           | 15.01%   | 13.76%   | 15.28%   |
| 2010 Owner Occupied Housing<br>Units  | 41.33%   | 53.19%   | 56.96%   |
| 2010 Depter Occupied Housing          |          | 72.070/  | 26.96%   |
| 2010 Renter Occupied Housing<br>Units | 42.81%   | 32.04%   | 20.50%   |