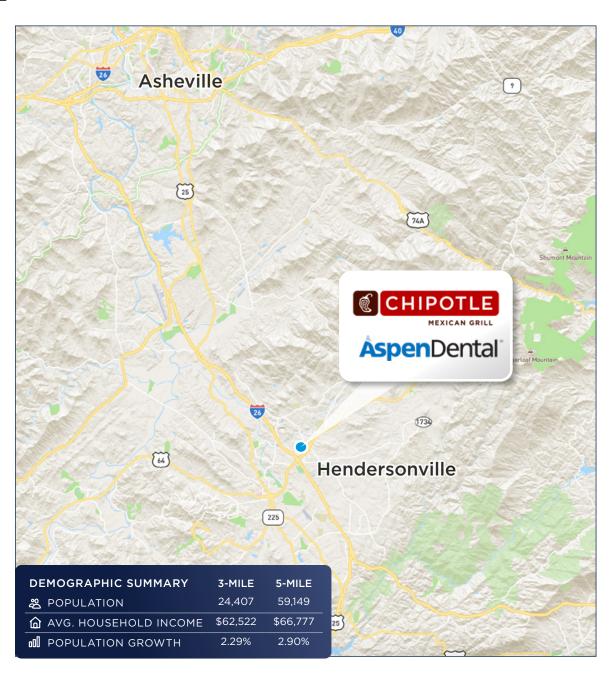

#### HENDERSONVILLE, NC | ASHEVILLE MSA

- · Hendersonville is located 23 miles Southeast of Asheville, NC and is the county seat of Henderson County
- Hendersonville is home to the North Carolina Apple Festival that has an annual attendance of over 250,000
- · Asheville is the largest city in Western North Carolina with a population of over 460,000
- · Asheville Regional Airport serves 1.6 million passengers a year with flights to all major East Coast Markets.
- Asheville Regional Airport (AVL) contributes nearly \$2 billion to the region's economy and supports 12,520 jobs
- Asheville is home to the Biltmore Estate, a historic house museum, and the property attracts 1.7 million visitors a year

## **DEMOGRAPHIC SUMMARY**

| POPULATION         | 1 Mile                                                                                                                                                                                                                                                                                                                                                                                                                                                                                                                                                                                                                                                                                                                                                                                                                                                                                                                                                                                                                                                                                                                                                                                                                                                                                                                                                                                                                                                                                                                                                                                                                                                                                                                                                                                                                                                                                                                                                                                                                                                                                                                         | 3 Miles | 5 Miles     |
|--------------------|--------------------------------------------------------------------------------------------------------------------------------------------------------------------------------------------------------------------------------------------------------------------------------------------------------------------------------------------------------------------------------------------------------------------------------------------------------------------------------------------------------------------------------------------------------------------------------------------------------------------------------------------------------------------------------------------------------------------------------------------------------------------------------------------------------------------------------------------------------------------------------------------------------------------------------------------------------------------------------------------------------------------------------------------------------------------------------------------------------------------------------------------------------------------------------------------------------------------------------------------------------------------------------------------------------------------------------------------------------------------------------------------------------------------------------------------------------------------------------------------------------------------------------------------------------------------------------------------------------------------------------------------------------------------------------------------------------------------------------------------------------------------------------------------------------------------------------------------------------------------------------------------------------------------------------------------------------------------------------------------------------------------------------------------------------------------------------------------------------------------------------|---------|-------------|
| 2025 Projection    |                                                                                                                                                                                                                                                                                                                                                                                                                                                                                                                                                                                                                                                                                                                                                                                                                                                                                                                                                                                                                                                                                                                                                                                                                                                                                                                                                                                                                                                                                                                                                                                                                                                                                                                                                                                                                                                                                                                                                                                                                                                                                                                                |         |             |
| Total Population   | 3,854                                                                                                                                                                                                                                                                                                                                                                                                                                                                                                                                                                                                                                                                                                                                                                                                                                                                                                                                                                                                                                                                                                                                                                                                                                                                                                                                                                                                                                                                                                                                                                                                                                                                                                                                                                                                                                                                                                                                                                                                                                                                                                                          | 24,966  | 60,867      |
| 2020 Estimate      | . O. S.                                                                                                                                                                                                                                                                                                                                                                                                                                                                                                                                                                                                                                                                                                                                                                                                                                                                                                                                                                                                                                                                                                                                                                                                                                                                                                                                                                                                                                                                                                                                                                                                                                                                                                                                                                                                                                                                                                                                                                                                                                                                                                                        | K       | 44.00       |
| Total Population   | 3,827                                                                                                                                                                                                                                                                                                                                                                                                                                                                                                                                                                                                                                                                                                                                                                                                                                                                                                                                                                                                                                                                                                                                                                                                                                                                                                                                                                                                                                                                                                                                                                                                                                                                                                                                                                                                                                                                                                                                                                                                                                                                                                                          | 24,407  | 59,149      |
| 2010 Census        |                                                                                                                                                                                                                                                                                                                                                                                                                                                                                                                                                                                                                                                                                                                                                                                                                                                                                                                                                                                                                                                                                                                                                                                                                                                                                                                                                                                                                                                                                                                                                                                                                                                                                                                                                                                                                                                                                                                                                                                                                                                                                                                                |         |             |
| Total Population   | 3,554                                                                                                                                                                                                                                                                                                                                                                                                                                                                                                                                                                                                                                                                                                                                                                                                                                                                                                                                                                                                                                                                                                                                                                                                                                                                                                                                                                                                                                                                                                                                                                                                                                                                                                                                                                                                                                                                                                                                                                                                                                                                                                                          | 22,522  | 54,358      |
| 2000 Census        | ملليد                                                                                                                                                                                                                                                                                                                                                                                                                                                                                                                                                                                                                                                                                                                                                                                                                                                                                                                                                                                                                                                                                                                                                                                                                                                                                                                                                                                                                                                                                                                                                                                                                                                                                                                                                                                                                                                                                                                                                                                                                                                                                                                          |         |             |
| Total Population   | 3,168                                                                                                                                                                                                                                                                                                                                                                                                                                                                                                                                                                                                                                                                                                                                                                                                                                                                                                                                                                                                                                                                                                                                                                                                                                                                                                                                                                                                                                                                                                                                                                                                                                                                                                                                                                                                                                                                                                                                                                                                                                                                                                                          | 19,906  | 47,884      |
| Daytime Population |                                                                                                                                                                                                                                                                                                                                                                                                                                                                                                                                                                                                                                                                                                                                                                                                                                                                                                                                                                                                                                                                                                                                                                                                                                                                                                                                                                                                                                                                                                                                                                                                                                                                                                                                                                                                                                                                                                                                                                                                                                                                                                                                |         |             |
| 2020 Estimate      | 6,102                                                                                                                                                                                                                                                                                                                                                                                                                                                                                                                                                                                                                                                                                                                                                                                                                                                                                                                                                                                                                                                                                                                                                                                                                                                                                                                                                                                                                                                                                                                                                                                                                                                                                                                                                                                                                                                                                                                                                                                                                                                                                                                          | 35,101  | 64,894      |
| HOUSEHOLDS         | 1 Mile                                                                                                                                                                                                                                                                                                                                                                                                                                                                                                                                                                                                                                                                                                                                                                                                                                                                                                                                                                                                                                                                                                                                                                                                                                                                                                                                                                                                                                                                                                                                                                                                                                                                                                                                                                                                                                                                                                                                                                                                                                                                                                                         | 3 Miles | 5 Miles     |
| 2025 Projection    | 4 4 1                                                                                                                                                                                                                                                                                                                                                                                                                                                                                                                                                                                                                                                                                                                                                                                                                                                                                                                                                                                                                                                                                                                                                                                                                                                                                                                                                                                                                                                                                                                                                                                                                                                                                                                                                                                                                                                                                                                                                                                                                                                                                                                          |         |             |
| Total Households   | 2,036                                                                                                                                                                                                                                                                                                                                                                                                                                                                                                                                                                                                                                                                                                                                                                                                                                                                                                                                                                                                                                                                                                                                                                                                                                                                                                                                                                                                                                                                                                                                                                                                                                                                                                                                                                                                                                                                                                                                                                                                                                                                                                                          | 11,231  | 26,654      |
| 2020 Estimate      | The same of the sa |         |             |
| Total Households   | 1,971                                                                                                                                                                                                                                                                                                                                                                                                                                                                                                                                                                                                                                                                                                                                                                                                                                                                                                                                                                                                                                                                                                                                                                                                                                                                                                                                                                                                                                                                                                                                                                                                                                                                                                                                                                                                                                                                                                                                                                                                                                                                                                                          | 10,842  | 25,660      |
| 2010 Census        | THE WASSE WHILE                                                                                                                                                                                                                                                                                                                                                                                                                                                                                                                                                                                                                                                                                                                                                                                                                                                                                                                                                                                                                                                                                                                                                                                                                                                                                                                                                                                                                                                                                                                                                                                                                                                                                                                                                                                                                                                                                                                                                                                                                                                                                                                |         |             |
| Total Households   | 1,814                                                                                                                                                                                                                                                                                                                                                                                                                                                                                                                                                                                                                                                                                                                                                                                                                                                                                                                                                                                                                                                                                                                                                                                                                                                                                                                                                                                                                                                                                                                                                                                                                                                                                                                                                                                                                                                                                                                                                                                                                                                                                                                          | 9,957   | 23,463      |
| 2000 Census        | THE SHARE THE PARTY OF THE PART |         |             |
| Total Households   | 1,330                                                                                                                                                                                                                                                                                                                                                                                                                                                                                                                                                                                                                                                                                                                                                                                                                                                                                                                                                                                                                                                                                                                                                                                                                                                                                                                                                                                                                                                                                                                                                                                                                                                                                                                                                                                                                                                                                                                                                                                                                                                                                                                          | 8,313   | 20,232      |
|                    | THE PERSON NAMED IN COLUMN                                                                                                                                                                                                                                                                                                                                                                                                                                                                                                                                                                                                                                                                                                                                                                                                                                                                                                                                                                                                                                                                                                                                                                                                                                                                                                                                                                                                                                                                                                                                                                                                                                                                                                                                                                                                                                                                                                                                                                                                                                                                                                     |         | THE RESERVE |

| HOUSEHOLDS BY INCOME                  | 1 Mile   | 3 Miles  | 5 Miles  |
|---------------------------------------|----------|----------|----------|
| 2020 Estimate                         | 10       |          |          |
| \$200,000 or More                     | 2.64%    | 2.41%    | 2.87%    |
| \$150,000 - \$199,999                 | 2.05%    | 2.28%    | 2.84%    |
| \$100,000 - \$149,999                 | 12.34%   | 11.26%   | 11.92%   |
| \$75,000 - \$99,999                   | 10.56%   | 11.23%   | 12.14%   |
| \$50,000 - \$74,999                   | 24.12%   | 21.18%   | 20.28%   |
| \$35,000 - \$49,999                   | 10.89%   | 13.22%   | 13.38%   |
| \$25,000 - \$34,999                   | 11.03%   | 12.73%   | 12.58%   |
| \$15,000 - \$24,999                   | 15.19%   | 12.96%   | 12.49%   |
| \$10,000 - \$14,999                   | 6.89%    | 6.30%    | 5.55%    |
| Under \$9,999                         | 4.29%    | 6.43%    | 5.97%    |
| Median Household Income               | \$63,676 | \$62,522 | \$66,777 |
| Per Capita Income                     | \$51,735 | \$47,604 | \$50,054 |
| Average Household Income              | \$33,348 | \$28,047 | \$29,186 |
| HOUSING UNITS                         | 1 Mile   | 3 Miles  | 5 Miles  |
| Occupied Units                        |          |          |          |
| 2025 Owner Occupied Housing<br>Units  | 40.91%   | 53.31%   | 56.95%   |
| 2025 Renter Occupied Housing<br>Units | 45.29%   | 34.19%   | 29.07%   |
| 2025 Vacant                           | 13.80%   | 12.50%   | 13.98%   |
| 2020 Owner Occupied Housing<br>Units  | 41.03%   | 53.32%   | 57.05%   |
| 2020 Renter Occupied Housing<br>Units | 45.39%   | 34.28%   | 29.10%   |
| 2020 Vacant                           | 15.01%   | 13.76%   | 15.28%   |
| 2010 Owner Occupied Housing<br>Units  | 41.33%   | 53.19%   | 56.96%   |
| 2010 Depter Occupied Housing          |          | 72.070/  | 26.96%   |
| 2010 Renter Occupied Housing<br>Units | 42.81%   | 32.04%   | 20.50%   |