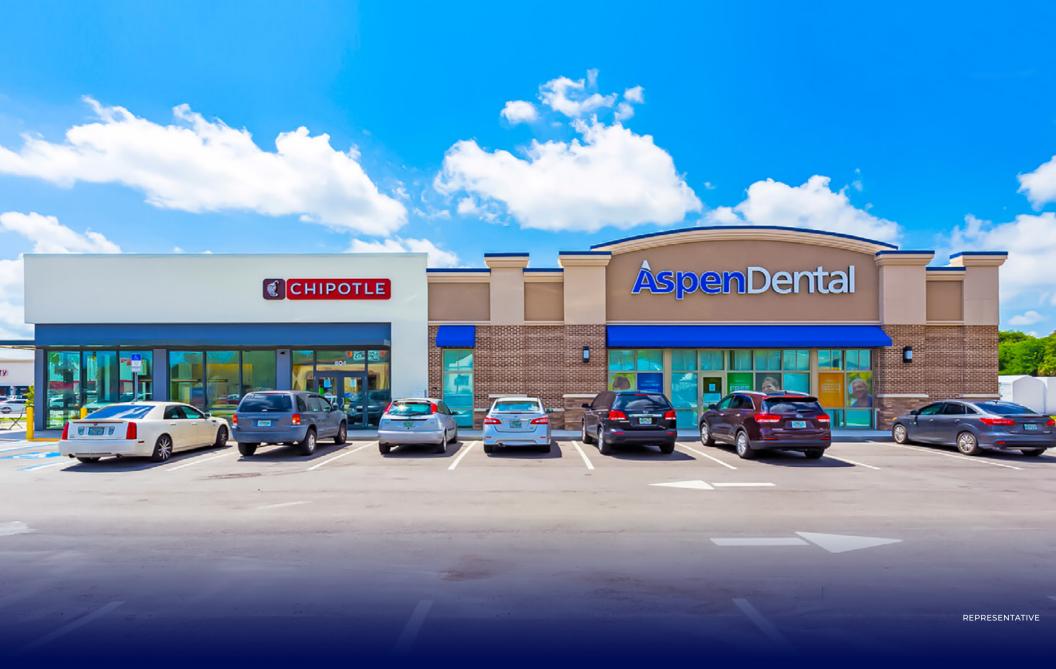

# CHIPOTLE | ASPEN DENTAL

HENDERSONVILLE, NC

Marcus & Millichap

TAYLOR MCMINN
RETAIL GROUP

# CHIPOTLE | ASPEN DENTAL

59 HIGHLANDS SQUARE DRIVE · HENDERSONVILLE, NC · 28792

**PRICE** 

\$4,485,000

**SQUARE FEET** 

5,934

YEAR ONE NOI

\$257,809

## **CHIPOTLE | ASPEN DENTAL**

59 Highlands Square Drive · Hendersonville, NC · 28792

| THE OFFERING         |                  |
|----------------------|------------------|
| \$4,485,000<br>PRICE | <b>5.75%</b> CAP |
| NOI                  | \$257,809        |
| CURRENT OCCUPANCY    | 100%             |
| CASH ON CASH RETURN  | \$84,402   6.27% |
| SQUARE FOOTAGE       | 5,934 SF         |
| YEAR BUILT           | 2021             |
| LOT SIZE             | 1.82 AC          |

| MAJOR TENANTS           | GLA (%) | TERM<br>REMAINING | RENT/SF |
|-------------------------|---------|-------------------|---------|
| CHIPOTLE  MEXICAN GRILL | 40.83%  | 10 Years          | \$43.00 |
| <b>Åspen</b> Dental     | 59.17%  | 10 Years          | \$43.50 |