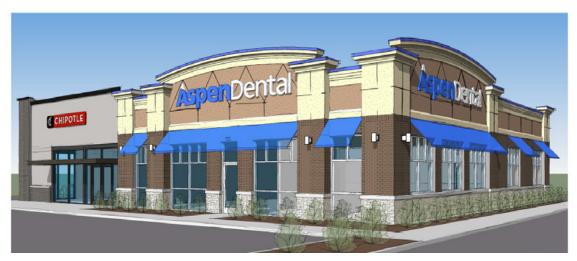

### **ZACH TAYLOR**

SENIOR DIRECTOR RETAIL DIVISION (678) 808-2780 ZTAYLOR@IPAUSA.COM

Marcus & Millichap

TAYLOR MCMINN

RETAIL GROUP

© 2021 MARCUS & MILLICHAP. ALL RIGHTS RESERVED

SUBJECT RENDER

## NEW CONSTRUCTION CORPORATE CHIPOTLE & ASPEN DENTAL | WALMART & SAM'S CLUB OUTPARCEL

- The subject property is a 5,934SF Class-A new construction two-tenant retail strip center located in Hendersonville (Asheville MSA), NC
- · Located as an outparcel to high-performing Walmart Supercenter & Sam's Club
- · Walmart ranks in the top 80% of locations on a national and state level (Foot Traffic, Placer.ai)
- The adjacent Chick-Fil-A ranks in the top 80% of locations on a national and state level (Foot Traffic, Placer.ai)
- · Interstate access and Walmart anchor makes this site a regional draw
- · The property is leased to best-in-class tenants Chipotle and Aspen Dental
- · All tenants are on long term 10 Year leases with increases and full Corporate Guarantees
- New Class A construction features attractive cultured stone and brick exterior