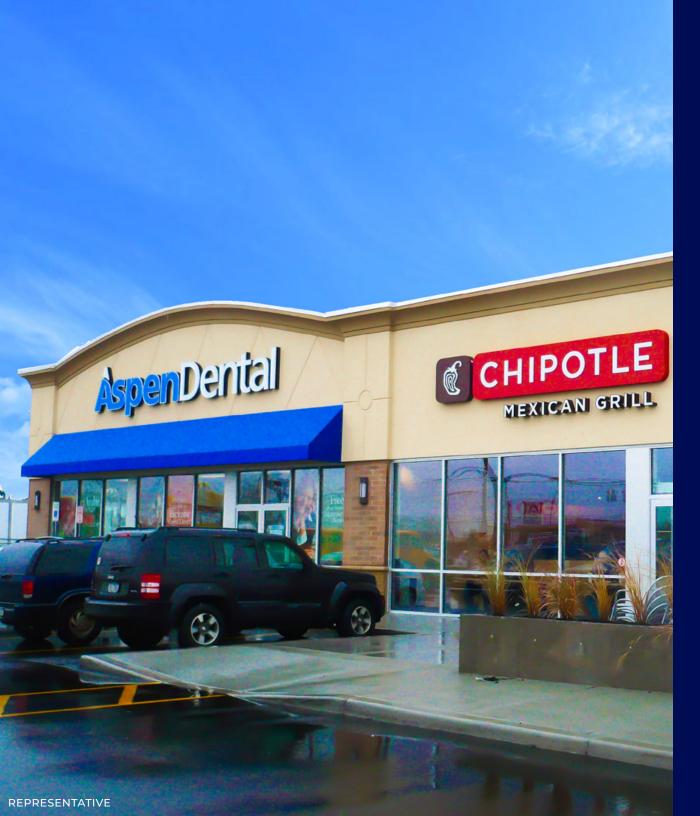

# CHIPOTLE | ASPEN DENTAL

HENDERSONVILLE, NC

Marcus & Millichap

TAYLOR MCMINN
RETAIL GROUP

# CHIPOTLE | ASPEN DENTAL

59 HIGHLANDS SQUARE DRIVE · HENDERSONVILLE, NC · 28792

**PRICE** 

\$4,485,000

**SQUARE FEET** 

5,934

YEAR ONE NOI

\$257,809

## **CHIPOTLE | ASPEN DENTAL**

59 Highlands Square Drive · Hendersonville, NC · 28792

| THE OFFERING         |                  |
|----------------------|------------------|
| \$4,485,000<br>PRICE | <b>5.75%</b> CAP |
| NOI                  | \$257,809        |
| CURRENT OCCUPANCY    | 100%             |
| CASH ON CASH RETURN  | \$84,402   6.27% |
| SQUARE FOOTAGE       | 5,934 SF         |
| YEAR BUILT           | 2021             |
| LOT SIZE             | 1.82 AC          |