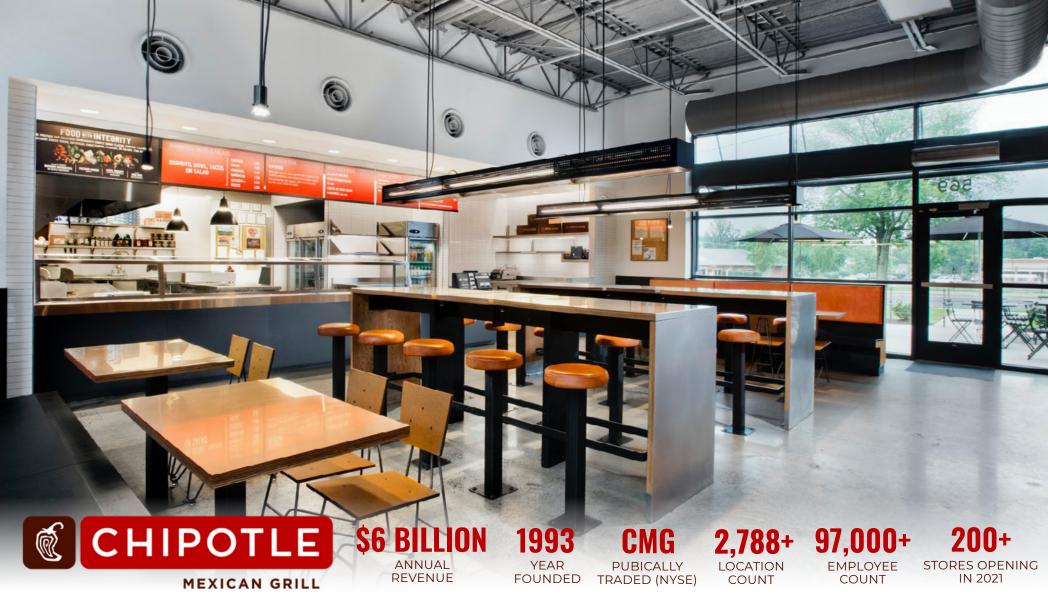

Chipotle Mexican Grill, Inc. (NYSE: CMG), founded in 1993, is a global chain of "fast casual" restaurants best known for its large burritos, assembly-line production, and use of responsibly-sourced food with wholesome ingredients. The restaurant chain is a leader in the Mexican QSR sector. The company has over 2,622 locations throughout the United States and 39 international Chipotle restaurants. Chipotle restaurants are company-owned rather than franchised. The company employs over 97,000 and had a net income of \$6 Billion in 2020. In February of 2021, Chipotle announced its intentions to open more than 200 restaurants in 2021 and hire 15,000 more employees. During the announcement, they attributed over 50% of orders to delivery in the 4th Quarter of 2020, and Chipotle will continue pivoting to digital channels during its growth process. Digital sales grew 177.2% year over year to \$781.4 million and represented 49.0% of sales. About half of the digital sales were via delivery, benefiting from expanded partnerships, with the remainder coming from order ahead transactions as guests better understand the value offered by this channel, as well as the convenience of more Chipotlanes. Chipotle has 170 Chipotlanes currently. The subject property will be the first in the region to have a Chipotlane.