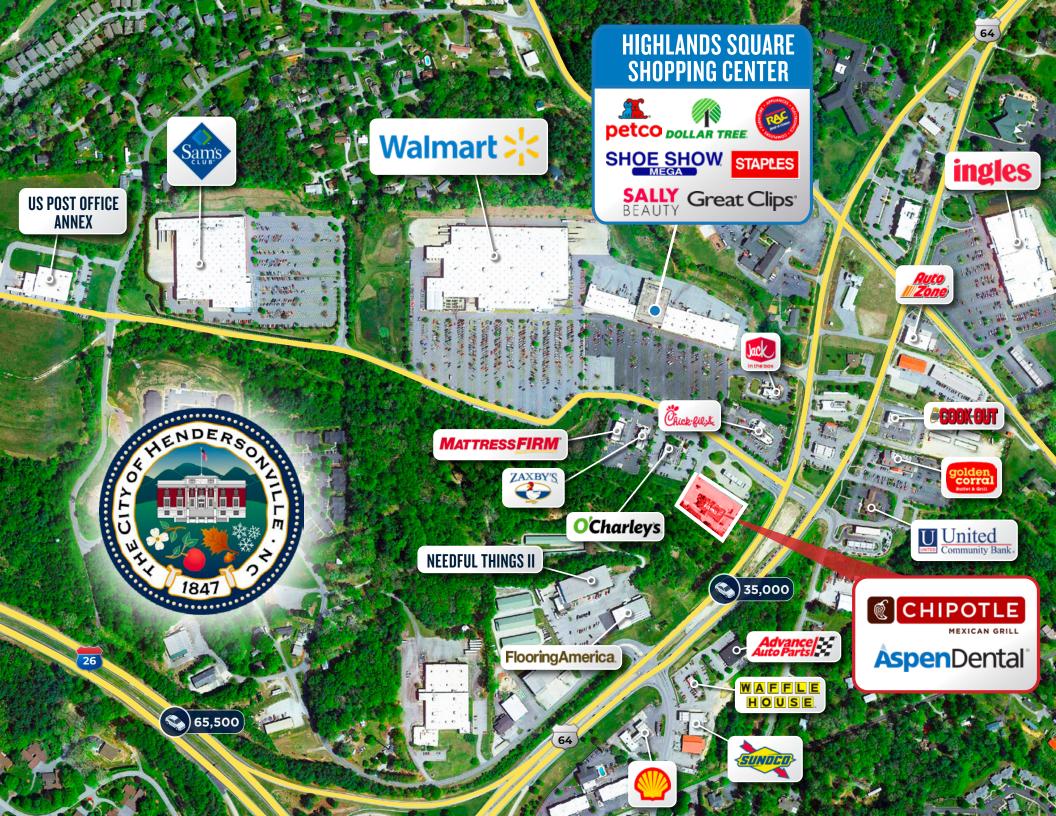

#### STRATEGIC RETAIL LOCATION

- Well-located at signalized intersection directly off Interstate 26 (65,500 VPD) along Chimney Rock Road (35,000 VPD) in the heart of the main retail corridor in Hendersonville
- Surrounding National Retailers include Walmart, Sam's Club, Shoe Show, Staples, Petco, Chick-Fil-A, & More
- Subject Property is located 11 miles from the Asheville Regional Airport
- Center sits at a hard corner signalized intersection with excellent visibility & multiple points of Ingress/ Egress