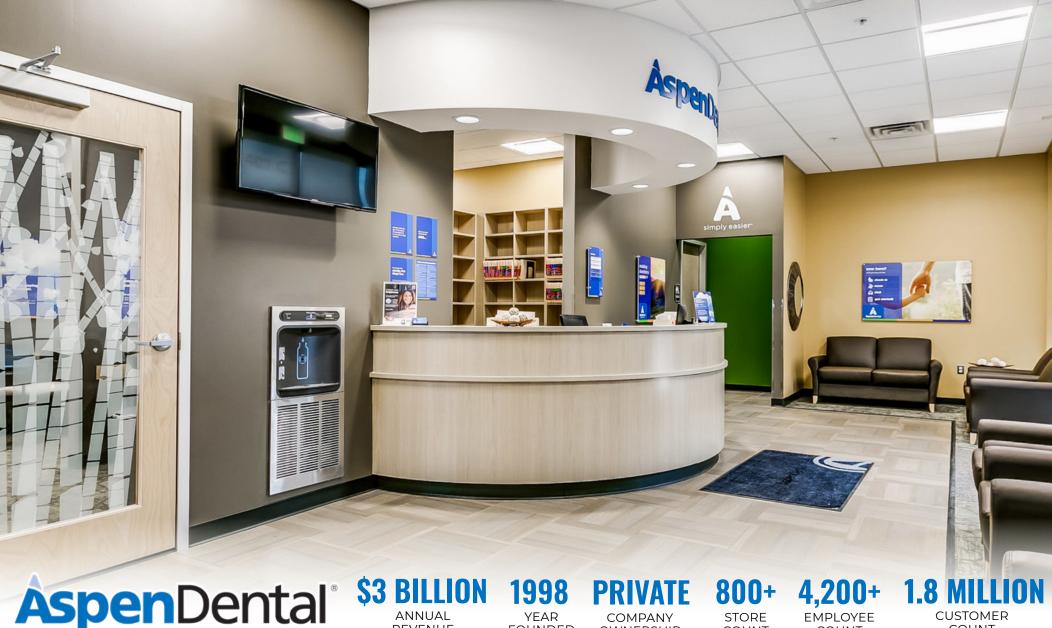

REPRESENTATIVE

REVENUE

FOUNDED

**OWNERSHIP** 

COUNT

COUNT

COUNT

Aspen Dental Management, Inc. provides non-clinical business support and administrative services to independently owned and operated dental practices in 42 states who utilize the Aspen Dental name. Services include finding the right location, payroll and benefits, equipment, accounting, and marketing. This model leaves independent, licensed practitioners free to concentrate on patient care. Aspen Dental has over 800 locations offering a full range of dental and denture services - including comprehensive exams, cleanings, extractions, fillings, periodontal treatment, whitening, oral surgery, crown, and bridge work. As part of its mission to provide America with a healthy mouth, Aspen Dental is providing millions of Americans with access to quality, affordable dental care. In 2018, Aspen Dental served approximately 1.8 million patients.