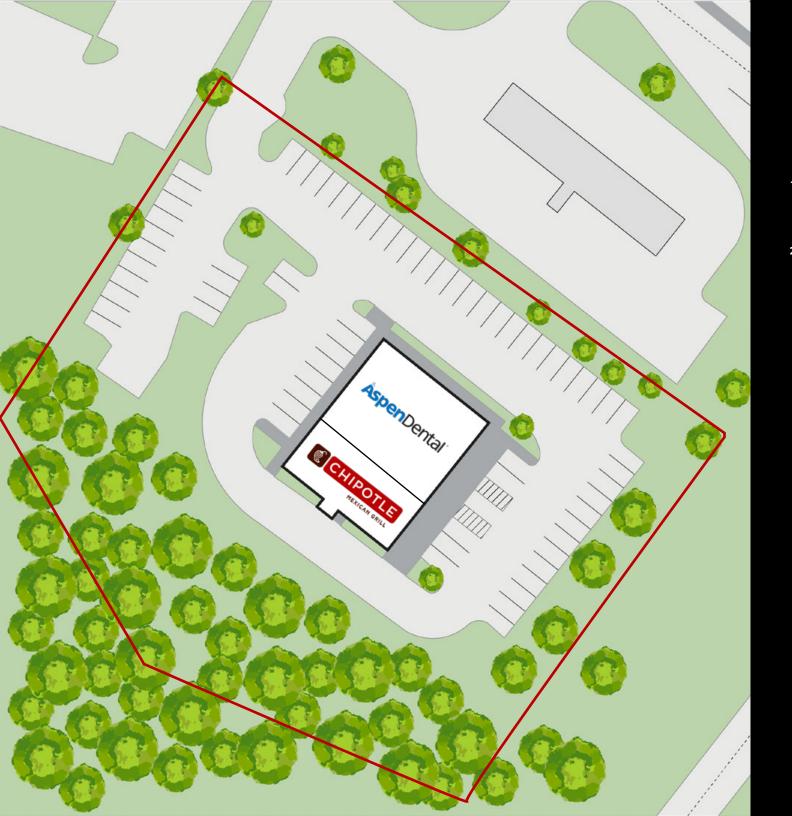

| Current Dec-2026  Options Four/5 year Opt 1: Dec-2031  | \$43.50<br>\$46.98 | \$160,960<br>\$152,729<br>\$164,947<br>\$178,148 | Tax: PRS<br>Ins: PRS                  |
| 2     | Aspen Dental                                        |                       |                            |                                |                       | Opt 4: Dec-2046  Current Dec-2026  Options Four/5 year | \$43.50<br>\$46.98 | \$160,960<br>\$152,729<br>\$164,947              | Tax: PRS<br>Ins: PRS                  |

Tenant reimburses pro rata share for CAM, TAX, & INS, along with a 5% Admin Fee on CAM. CAM shall not exceed \$2.50 in per square foot in the first Lease Year. CAM Shall not increase by more than 5% over the preceding calendar year.

**TOTAL 5,934 100% OCCUPIED** 



# TENANT ROSTER

CHIPOTLE MEXICANGRILLS

Aspendental 3,511

TOTAL

5,934

2,423

## **ELEVATIONS**

# CHIPOTLE | ASPEN DENTAL









## **ELEVATIONS**

# CHIPOTLE | ASPEN DENTAL







#### SOUTH ELEVATION



# CONSTRUCTION UPDATE CHIPOTLE | ASPEN DENTAL











SUBJECT PROPERTY as of 6/17/2021

to Aspen Dental: 6/5/2021

LANDLORD DELIVERY to Chipotle: 6/15/2021

ESTIMATED RENT COMMENCEMENT: 10/13/2021





Asheville is a picturesque Blue Ridge Mountains town of 92,000 in North Carolina, 200 miles northeast of Atlanta. It is the largest city in Western North Carolina, and the

state's 12th-most populous city with a population of over 460,000. Asheville Regional Airport serves 1.6 million passengers a year with flights to all major East Coast Market, and contributes \$2 billion and 1