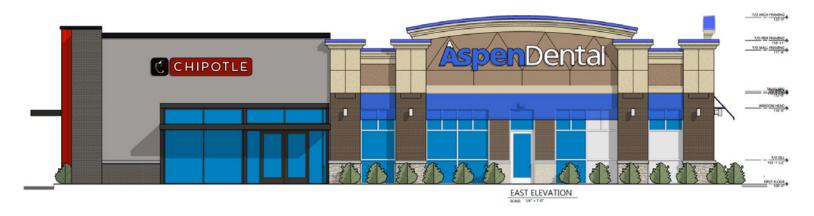

4,947<br>\$178,148 | Tax: PRS<br>Ins: PRS                  |
| 2     | Aspen Dental                                        |                       |                            |                                |                       | Opt 4: Dec-2046  Current Dec-2026  Options Four/5 year | \$43.50<br>\$46.98 | \$160,960<br>\$152,729<br>\$164,947              | Tax: PRS<br>Ins: PRS                  |

Tenant reimburses pro rata share for CAM, TAX, & INS, along with a 5% Admin Fee on CAM. CAM shall not exceed \$2.50 in per square foot in the first Lease Year. CAM Shall not increase by more than 5% over the preceding calendar year.

**TOTAL 5,934 100% OCCUPIED** 



# TENANT ROSTER

CHIPOTLE MEXICANGRILLS

Aspendental 3,511

TOTAL

5,934

2,423

## **ELEVATIONS**

# CHIPOTLE | ASPEN DENTAL









## **ELEVATIONS**

# CHIPOTLE | ASPEN DENTAL







#### SOUTH ELEVATION



# CONSTRUCTION UPDATE CHIPOTLE | ASPEN DENTAL











SUBJECT PROPERTY as of 6/17/2021

to Aspen Dental: 6/5/2021

LANDLORD DELIVERY to Chipotle: 6/15/2021

ESTIMATED RENT COMMENCEMENT: 10/13/2021





Asheville is a picturesque Blue Ridge Mountains town of 92,000 in North Carolina, 200 miles northeast of Atlanta. It is the largest city in Western North Carolina, and the

state's 12th-most populous city with a population of over 460,000. Asheville Regional Airport serves 1.6 million passengers a year with flights to all major East Coast Market, and contributes \$2 billion and 12,520 jobs to the local economy. A bastion of cutting-edge art and technology in the Blue Ridge, the city also prides itself on i