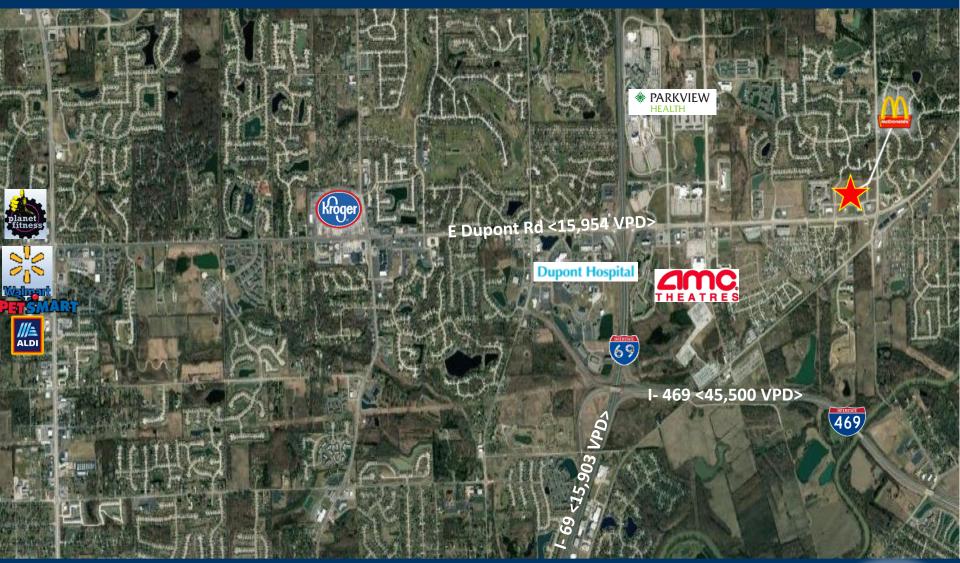

| PROPERTY DETAILS       |                                                                                                                                                                          |
|------------------------|--------------------------------------------------------------------------------------------------------------------------------------------------------------------------|
| Address                | 5225 E Dupont Rd,<br>Fort Wayne, IN                                                                                                                                      |
| NOI                    | 20 Year GL<br>Years 1 -5 \$85,000/year<br>10% rent bumps every 5<br>years                                                                                                |
| Lease Term             | Commences Oct. 2021                                                                                                                                                      |
| # of Renewals          | 6 Five Year Renewals                                                                                                                                                     |
| Total Land<br>Area     | .986 AC                                                                                                                                                                  |
| Neighboring<br>Tenants | Neighboring tenants<br>include: Verizon,<br>Walgreens, Dairy Queen, T-<br>Mobile, Papa John's,<br>Parkview Medical Center,<br>AMC, Pizza Hut, Oak<br>Crossing Apartments |
| Daily Traffic          | F Dupont Pd: 15 054                                                                                                                                                      |

Daily Traffic Counts (VPD)

E Dupont Rd: 15,954 Tonkel Rd: 12,500