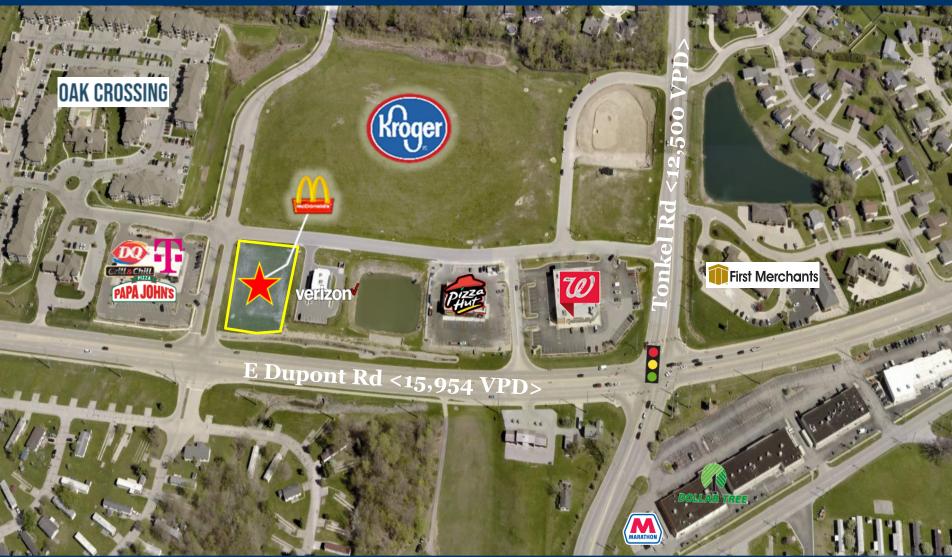

| PROPERTY DETAILS       |                                                                                                                                                                          |
|------------------------|--------------------------------------------------------------------------------------------------------------------------------------------------------------------------|
| Address                | 5225 E Dupont Rd,<br>Fort Wayne, IN                                                                                                                                      |
| NOI                    | 20 Year GL<br>Years 1 -5 \$85,000/year<br>10% rent bumps every 5<br>years                                                                                                |
| Lease Term             | Commences Oct. 2021                                                                                                                                                      |
| # of Renewals          | 6 Five Year Renewals                                                                                                                                                     |
| Total Land<br>Area     | .986 AC                                                                                                                                                                  |
| Neighboring<br>Tenants | Neighboring tenants<br>include: Verizon,<br>Walgreens, Dairy Queen, T-<br>Mobile, Papa John's,<br>Parkview Medical Center,<br>AMC, Pizza Hut, Oak<br>Crossing Apartments |
| Daily Traffic          | F Dupont Pd: 15 054                                                                                                                                                      |

Daily Traffic Counts (VPD)

E Dupont Rd: 15,954 Tonkel Rd: 12,500