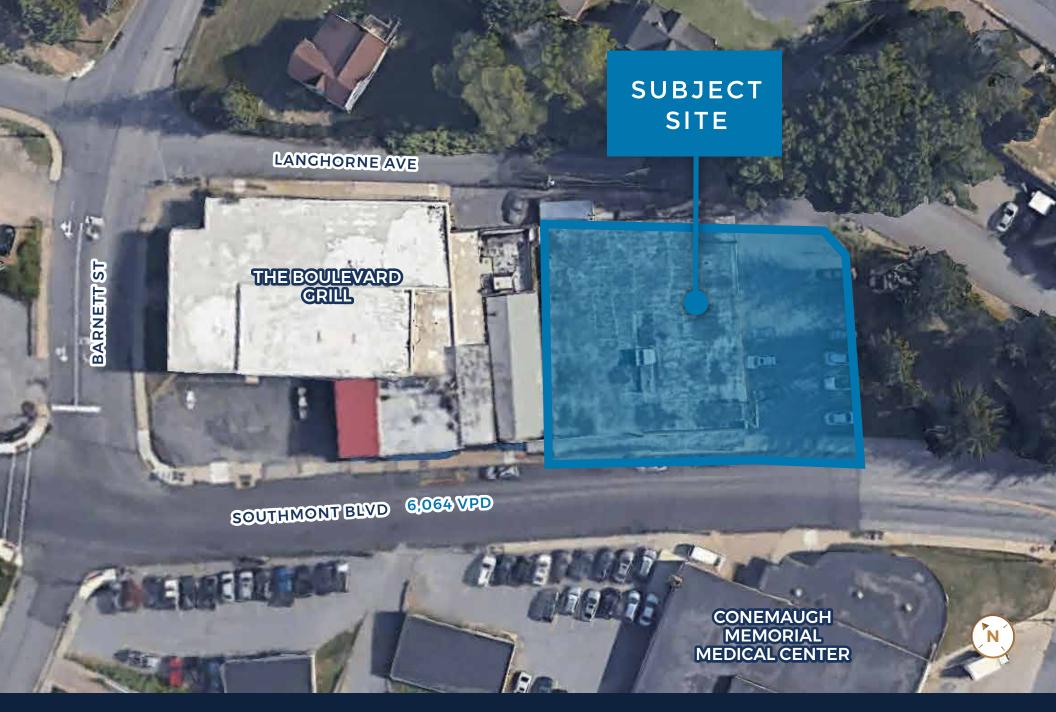

#### INVESTMENT OVERVIEW

InCommercial Property Group is pleased to offer this 9,000 SF Dollar General Property in Johnston, PA. A tenant since 2002, Dollar General's current lease runs through 2027, followed by one 5-year option period with a 10% rent increase. Dollar General reimburses for the increase over base year real estate taxes of \$6,924.93 and pays directly for insurance through their National Insurance Program. Dollar General also pays for snow removal. Dollar General is a credit tenant and is publicly traded on the New York Stock Exchange (Symbol: DG) with a market capitalization in excess of \$39 billion. Dollar General operates more than 15,000 stores located in 45 states.

#### INVESTMENT HIGHLIGHTS

- 9,000 SF building
- Retro-fitted in 2002 with a new roof
- Lease Structure: NN
- Lease Expiration Date: 12/31/2026
- Renewal Options: One (1) five-year option
- Reimbursements: Dollar General reimburses over base year taxes of \$6,929.93
- Tenant Responsibilities: Insurance through National Insurance
   Program and snow removal
- City-owned and maintained parking lot
- Corporate Guarantee: Dollar General Corporation