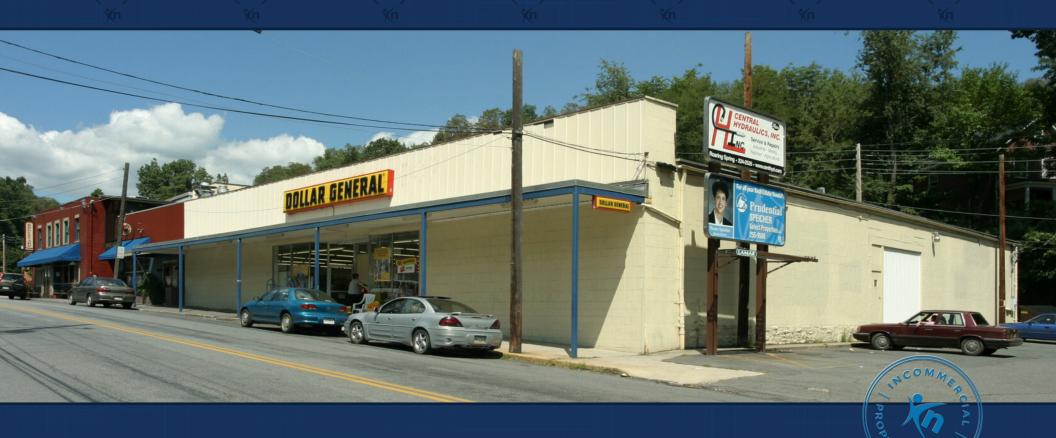

#### INVESTMENT OVERVIEW

InCommercial Property Group is pleased to offer this 9,000 SF Dollar General Property in Johnston, PA. A tenant since 2002, Dollar General's current lease runs through 2027, followed by one 5-year option period with a 10% rent increase. Dollar General reimburses for the increase over base year real estate taxes of \$6,924.93 and pays directly for insurance through their National Insurance Program. Dollar General also pays for snow removal. Dollar General is a credit tenant and is publicly traded on the New York Stock Exchange (Symbol: DG) with a market capitalization in excess of \$39 billion. Dollar General operates more than 15,000 stores located in 45 states.

#### INVESTMENT HIGHLIGHTS

- 9,000 SF building
- Retro-fitted in 2002 with a new roof
- Lease Structure: NN
- Lease Expiration Date: 12/31/2026
- Renewal Options: One (1) five-year option
- Reimbursements: Dollar General reimburses over base year taxes of \$6,929.93
- Tenant Responsibilities: Insurance through National Insurance
   Program and snow removal
- City-owned and maintained parking lot
- Corporate Guarantee: Dollar General Corporation