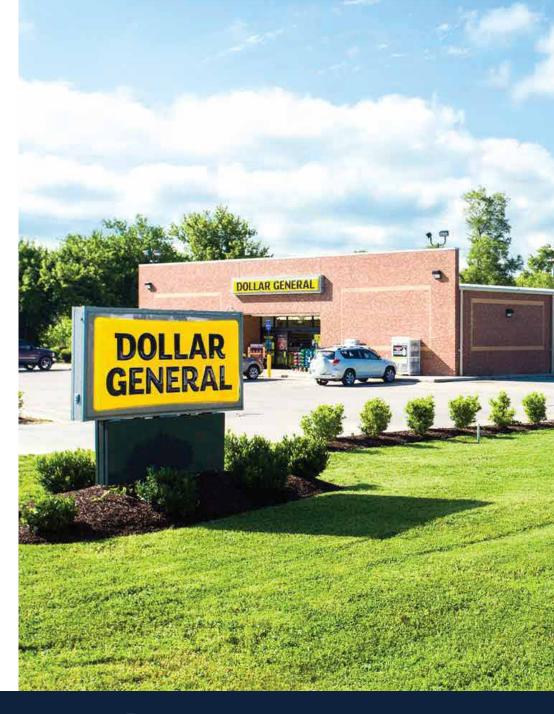

# DOLLAR GENERAL CORPORATION (NYSE: DG)

Dollar General Corporation is a discount retailer that provides various merchandise products in 45 states throughout the United States. The company offers consumable products that are frequently used and replenished, such as food, snacks, health and beauty aids, cleaning supplies, basic apparel, housewares, seasonal items and apparel at everyday low prices in convenient neighborhood locations.

Dollar General operated more than 15,000 stores located in 45 states. The company was formerly known as J.L. Turner & Son, Inc. and changed its name to Dollar General Corporation in 1968. Dollar General Corporation was founded in 1939 and is based in Goodlettsville, Tennessee.

Dollar General is an investment grade rated company with a Standard & Poor's rating of BBB. Dollar General is publicly traded on the New York Stock Exchange (Symbol: DG) with a market capitalization in excess of \$39 billion.