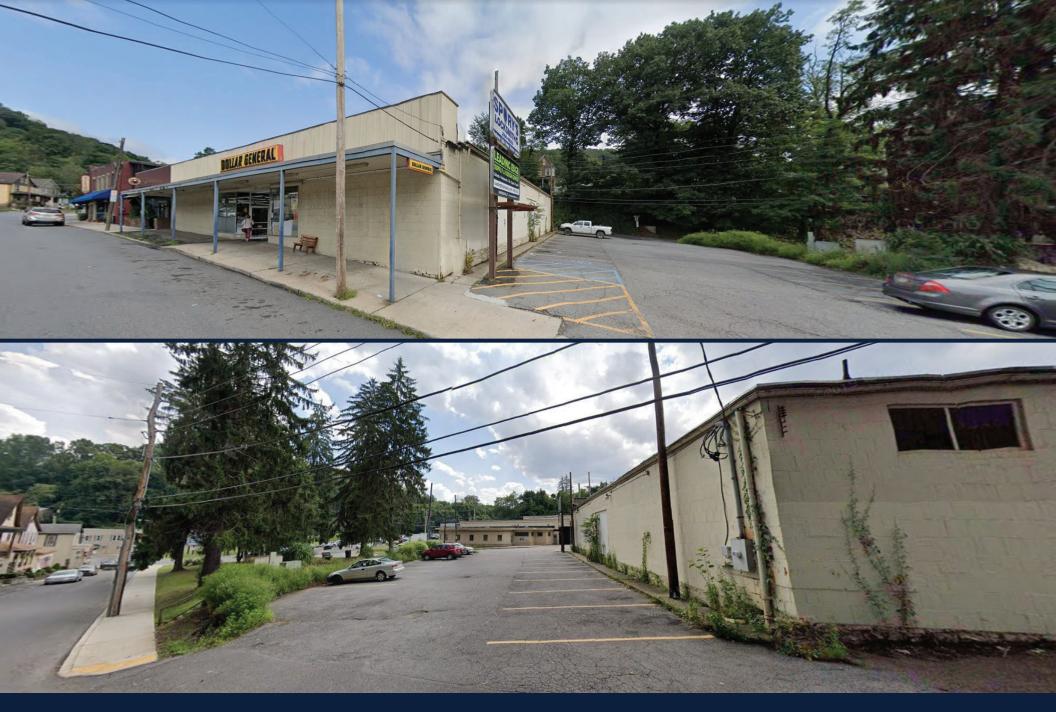

#### INVESTMENT OVERVIEW

InCommercial Property Group is pleased to offer this 9,000 SF Dollar General Property in Johnston, PA. A tenant since 2002, Dollar General's current lease runs through 2027, followed by one 5-year option period with a 10% rent increase. Dollar General reimburses for the increase over base year real estate taxes of \$6,924.93 and pays directly for insurance through their National Insurance Program. Dollar General also pays for snow removal. Dollar General is a credit tenant and is publicly traded on the New York Stock Exchange (Symbol: DG) with a market capitalization in excess of \$39 billion. Dollar General operates more than 15,000 stores located in 45 states.

#### INVESTMENT HIGHLIGHTS

- 9,000 SF building
- Retro-fitted in 2002 with a new roof
- Lease Structure: NN
- Lease Expiration Date: 12/31/2026
- Renewal Options: One (1) five-year option
- Reimbursements: Dollar General reimburses over base year taxes of \$6,929.93
- Tenant Responsibilities: Insurance through National Insurance
   Program and snow removal
- City-owned and maintained parking lot
- Corporate Guarantee: Dollar General Corporation