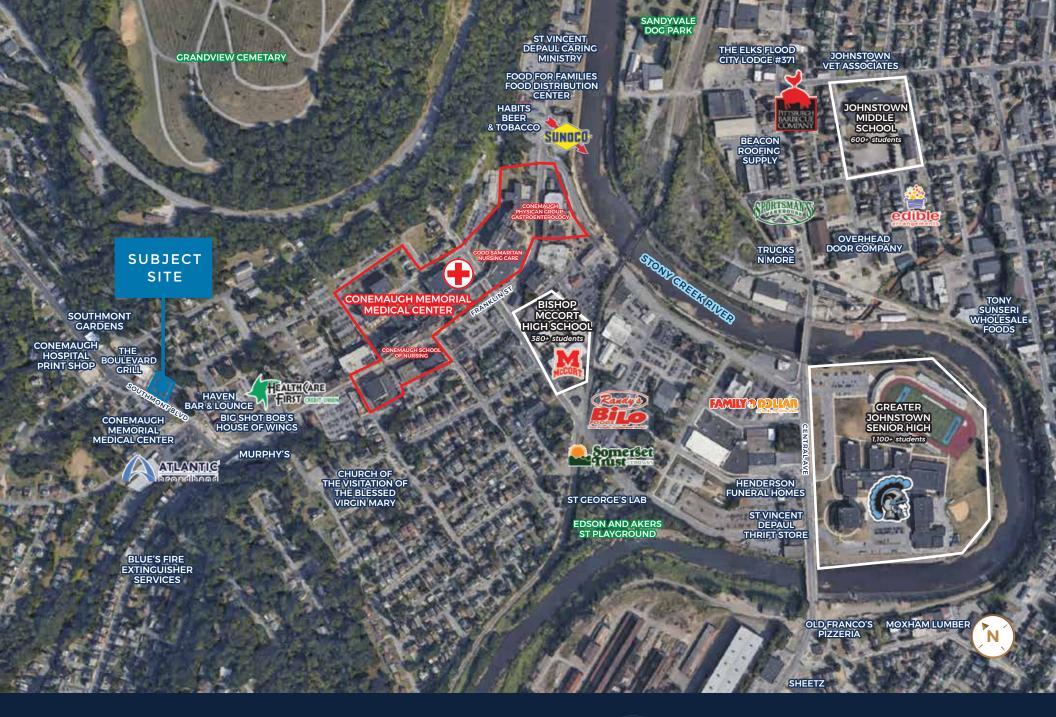

#### JONHSTOWN, PA

The small but proud town of Johnstown, Pennsylvania boasts a burgeoning manufacturing and service economy, fed mostly by the technologically innovative defense industry, which pulls in over \$100 million per year in federeal government contracts. Healthcare is its second-most premier industries, as the region is located in the middle of the "Health Belt" -- an area that extends from the Midwest to New England and down the East Coast.

Thousands of students occupy Johnstown, attending the University of Pittsburgh, Pennsylvania highlands Community College, and multiple middle and high schools.

|            | 1 MILE   | 3 MILES  | 5 MILES  |
|------------|----------|----------|----------|
| POPULATION | 9,043    | 39,414   | 63,015   |
| HOUSEHOLDS | 4,121    | 17,985   | 28,075   |
| AVG. HHI   | \$63,332 | \$53,932 | \$55,247 |