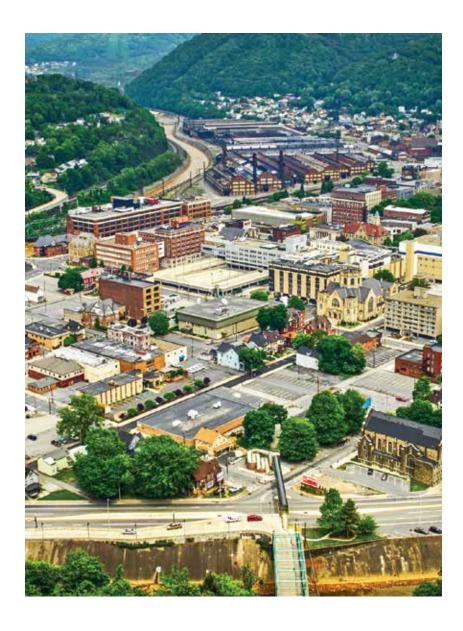

#### INVESTMENT OVERVIEW

InCommercial Property Group is pleased to offer this 9,000 SF Dollar General Property in Johnston, PA. A tenant since 2002, Dollar General's current lease runs through 2027, followed by one 5-year option period with a 10% rent increase. Dollar General reimburses for the increase over base year real estate taxes of \$6,924.93 and pays directly for insurance through their National Insurance Program. Dollar General also pays for snow removal. Dollar General is a credit tenant and is publicly traded on the New York Stock Exchange (Symbol: DG) with a market capitalization in excess of \$39 billion. Dollar General operates more than 15,000 stores located in 45 states.

#### INVESTMENT HIGHLIGHTS

- 9,000 SF building
- Retro-fitted in 2002 with a new roof
- Lease Structure: NN
- Lease Expiration Date: 12/31/2026
- Renewal Options: One (1) five-year option
- Reimbursements: Dollar General reimburses over base year taxes of \$6,929.93
- Tenant Responsibilities: Insurance through National Insurance
   Program and snow removal
- City-owned and maintained parking lot
- Corporate Guarantee: Dollar General Corporation