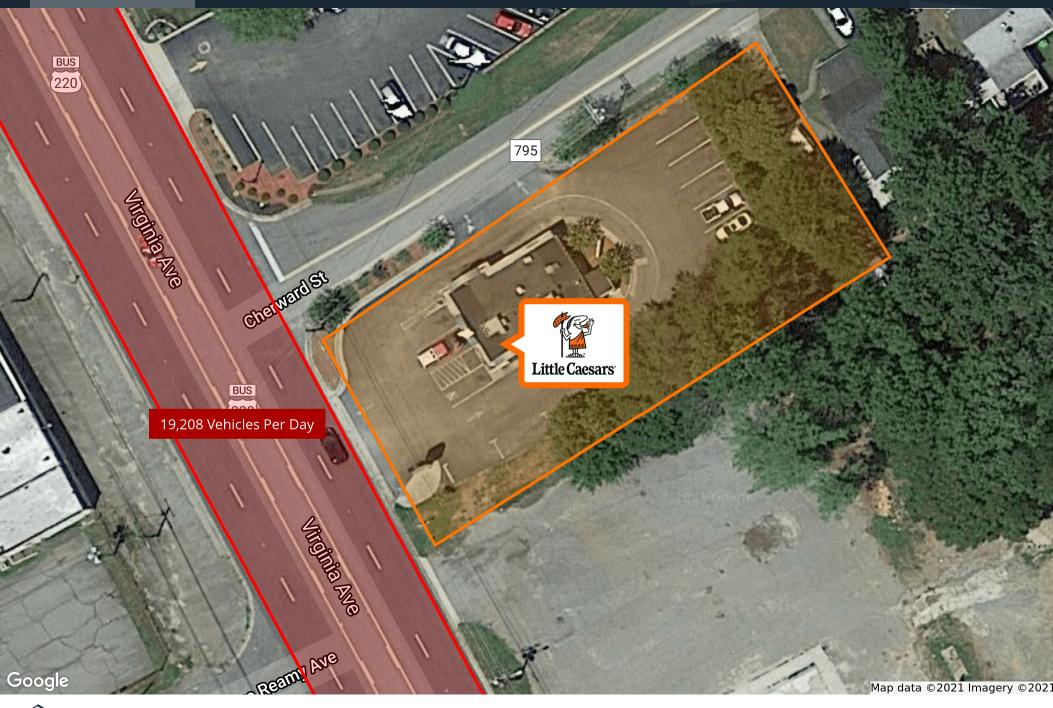

#### 3460 VIRGINIA AVENUE | COLLINSVILLE, VA 24078

Map data ©2021 Imagery ©2021 , Commonwealth of Virginia, Maxar Technologies, USDA Farm Service Agency

### COLLINSVILLE, VA

- Single Tenant Free Standing Little Caesars Pizza Constructed with Drive Thru
- Located in the Heart of Collinsville, VA
- Situated on Hard Corner
- Extremely Strong Unit Level & Corporate Level Financials; Contact Broker For Details
- Absolute NNN Lease Structure 0 Landlord Responsibilities
- High Traffic Counts 19,200+ Vehicles Pass Site Daily on Virginia Ave
- Strong Demos 4,700+ People Reside within 1 Mile Radius of Site
- 1,300+ Daytime Employees within 1 Mile Radius of Site
- Located in Dense Retail Corridor Major Retailers Surround -Strong Per Capital Income City
- Little Caesars has over 5,460 Locations in 24 Countries Operator is one of the Largest in the Country for Franchise
- Fully Recently Renovated Site in 2018/19