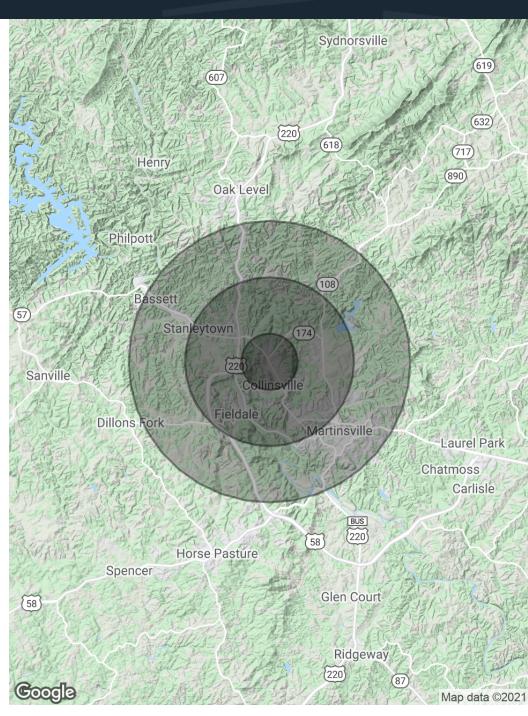

### DEMOGRAPHICS MAP & REPORT

3460 VIRGINIA AVENUE | COLLINSVILLE, VA 24078

| POPULATION           | 1 MILE | 3 MILES | 5 MILES |
|----------------------|--------|---------|---------|
| Total Population     | 4,729  | 13,341  | 31,942  |
| Average age          | 38.6   | 39.4    | 40.8    |
| Average age (Male)   | 36.8   | 37.5    | 38.9    |
| Average age (Female) | 41.0   | 41.3    | 42.7    |

| HOUSEHOLDS & INCOME | 1 MILE    | 3 MILES   | 5 MILES   |
|---------------------|-----------|-----------|-----------|
| Total households    | 2,093     | 5,803     | 12,190    |
| # of persons per HH | 2.4       | 2.4       | 2.4       |
| Average HH income   | \$50,401  | \$50,476  | \$51,137  |
| Average house value | \$119,750 | \$119,743 | \$121,855 |