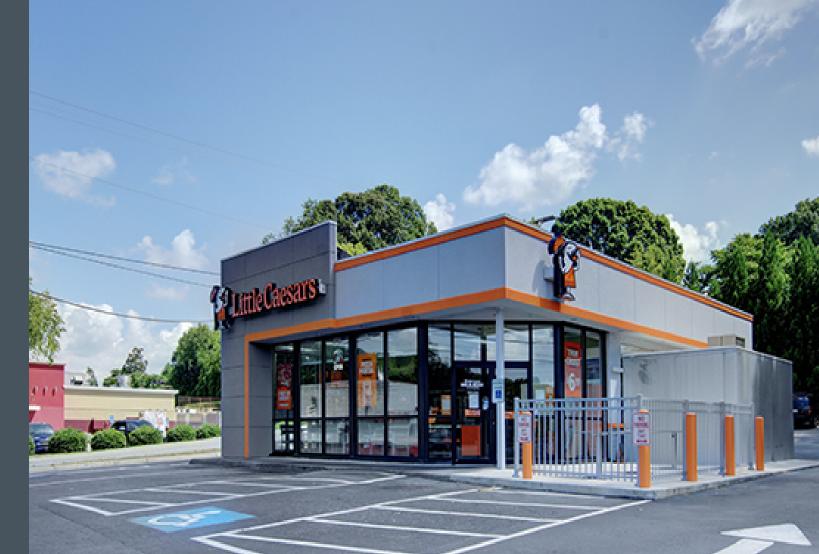

# LITTLE CAESARS 3460 VIRGINIA AVENUE, COLLINSVILLE, VA 24078 FOR SALE \$1,369,068 | 5.47% CAP

LEGACYCREA.COM

### COLLINSVILLE, VA

- Single Tenant Free Standing Little Caesars Pizza Constructed with Drive Thru
- Located in the Heart of Collinsville, VA
- Situated on Hard Corner
- Extremely Strong Unit Level & Corporate Level Financials; Contact Broker For Details
- Absolute NNN Lease Structure 0 Landlord Responsibilities
- High Traffic Counts 19,200+ Vehicles Pass Site Daily on Virginia Ave
- Strong Demos 4,700+ People Reside within 1 Mile Radius of Site
- 1,300+ Daytime Employees within 1 Mile Radius of Site
- Located in Dense Retail Corridor Major Retailers Surround -Strong Per Capital Income City
- Little Caesars has over 5,460 Locations in 24 Countries Operator is one of the Largest in the Country for Franchise
- Fully Recently Renovated Site in 2018/19