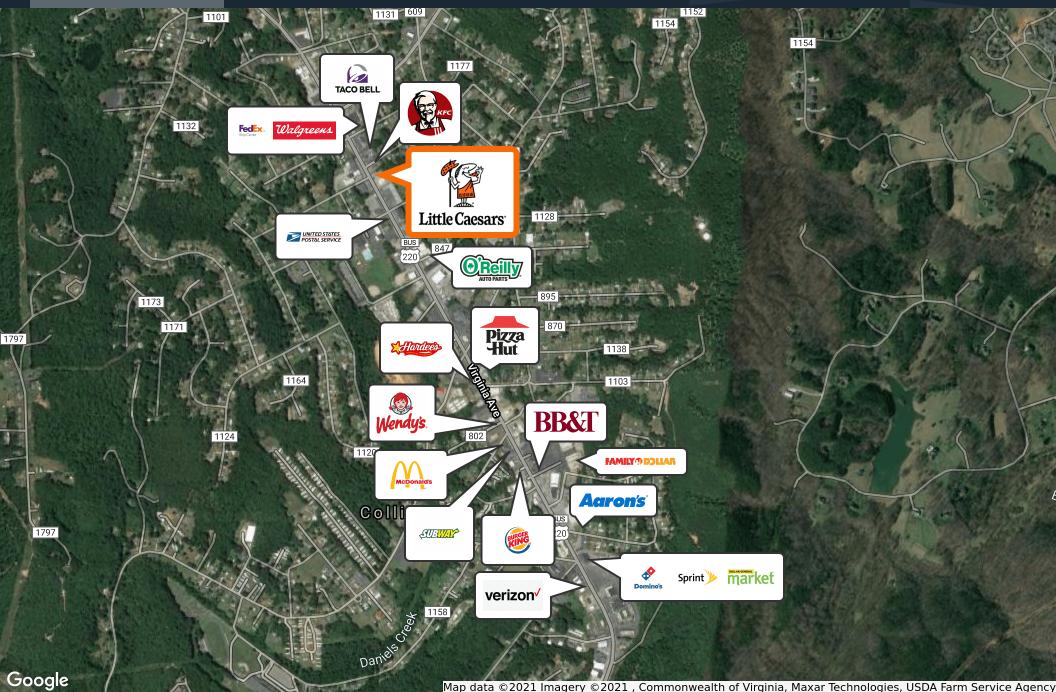

### COLLINSVILLE, VA

- Single Tenant Free Standing Little Caesars Pizza Constructed with Drive Thru
- Located in the Heart of Collinsville, VA
- Situated on Hard Corner
- Extremely Strong Unit Level & Corporate Level Financials; Contact Broker For Details
- Absolute NNN Lease Structure 0 Landlord Responsibilities
- High Traffic Counts 19,200+ Vehicles Pass Site Daily on Virginia Ave
- Strong Demos 4,700+ People Reside within 1 Mile Radius of Site
- 1,300+ Daytime Employees within 1 Mile Radius of Site
- Located in Dense Retail Corridor Major Retailers Surround -Strong Per Capital Income City
- Little Caesars has over 5,460 Locations in 24 Countries Operator is one of the Largest in the Country for Franchise
- Fully Recently Renovated Site in 2018/19