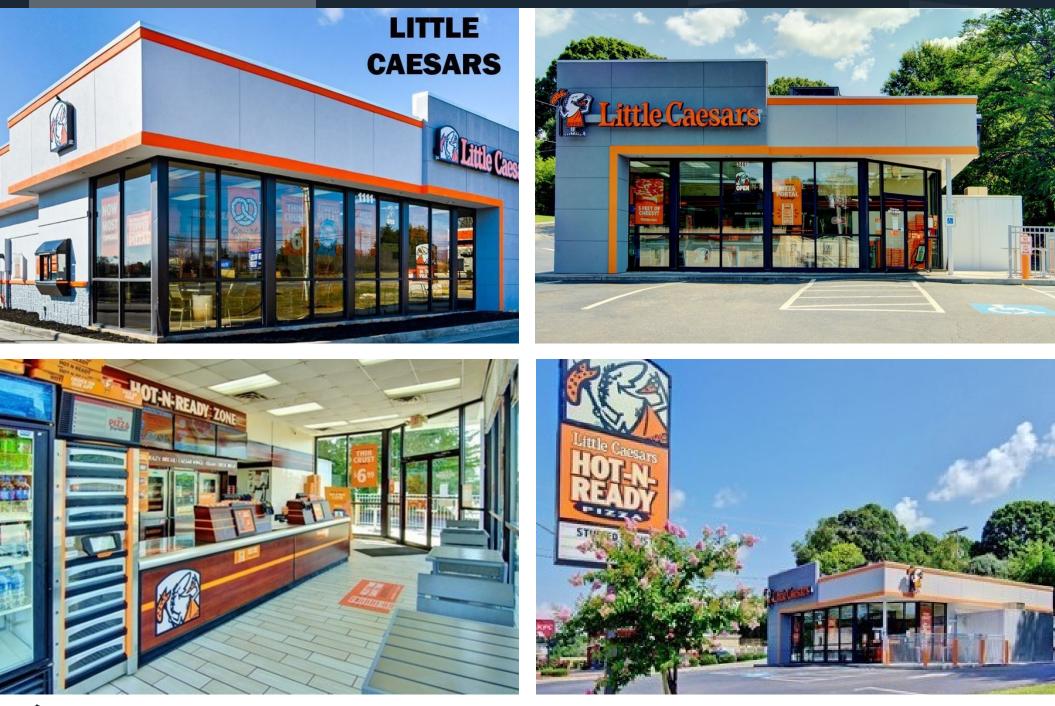

|
| Lease Expiration:         | 10/31/2029                            |
| Base Annual Rent:         | \$74,888                              |
| Lease Type:               | NNN                                   |
| Scheduled Rent Increases: | 1.75% First 2 Years - 2% Yearly After |
| Options & Increases:      | (3) 5 Year Options                    |
| Insurance:                | Tenant                                |
| Parking Lot Maintenance:  | Tenant                                |
| Property Taxes:           | Tenant                                |
| Roof & Structure:         | Tenant                                |
| HVAC:                     | Tenant                                |



# ADDITIONAL PHOTOS

#### 3460 VIRGINIA AVENUE | COLLINSVILLE, VA 24078













Map data ©2021 Imagery ©2021 , Commonwealth of Virginia, Maxar Technologies, USDA Farm Service Agency





### DEMOGRAPHICS MAP & REPORT

3460 VIRGINIA AVENUE | COLLINSVILLE, VA 24078

| POPULATION           | 1 MILE | 3 MILES | 5 MILES |
|----------------------|--------|---------|---------|
| Total Population     | 4,729  | 13,341  | 31,942  |
| Average age          | 38.6   | 39.4    | 40.8    |
| Average age (Male)   | 36.8   | 37.5    | 38.9    |
| Average age (Female) | 41.0   | 41.3    | 42.7    |

| HOUSEHOLDS & INCOME | 1 MILE    | 3 MILES   | 5 MILES   |
|---------------------|-----------|-----------|-----------|
| Total households    | 2,093     | 5,803     | 12,190    |
| # of persons per HH | 2.4       | 2.4       | 2.4       |
| Average HH income   | \$50,401  | \$