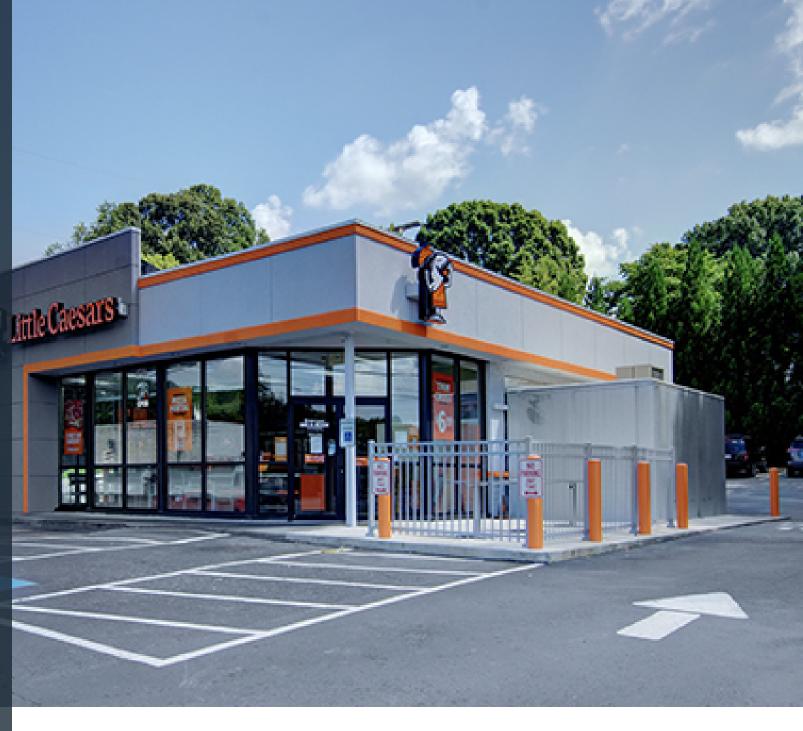

# ADDITIONAL PHOTOS

### COLLINSVILLE, VA

- Single Tenant Free Standing Little Caesars Pizza Constructed with Drive Thru
- Located in the Heart of Collinsville, VA
- Situated on Hard Corner
- Extremely Strong Unit Level & Corporate Level Financials; Contact Broker For Details
- Absolute NNN Lease Structure 0 Landlord Responsibilities
- High Traffic Counts 19,200+ Vehicles Pass Site Daily on Virginia Ave
- Strong Demos 4,700+ People Reside within 1 Mile Radius of Site
- 1,300+ Daytime Employees within 1 Mile Radius of Site
- Located in Dense Retail Corridor Major Retailers Surround -Strong Per Capital Income City
- Little Caesars has over 5,460 Locations in 24 Countries Operator is one of the Largest in the Country for Franchise
- Fully Recently Renovated Site in 2018/19